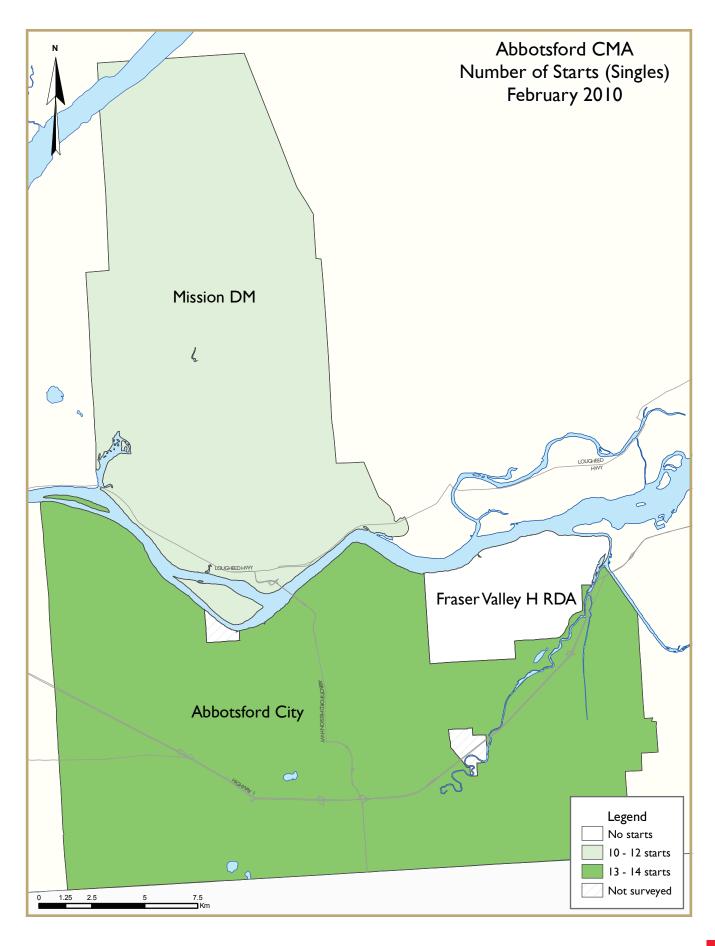

### Abbotsford CMA New Housing Activity

In the Abbotsford CMA, 37 homes were started during February, compared to 28 starts one year ago. The rate of absorption of new housing is gaining some momentum and the number of completed and unabsorbed new housing units per capita has declined to almost par with that for the Vancouver CMA.