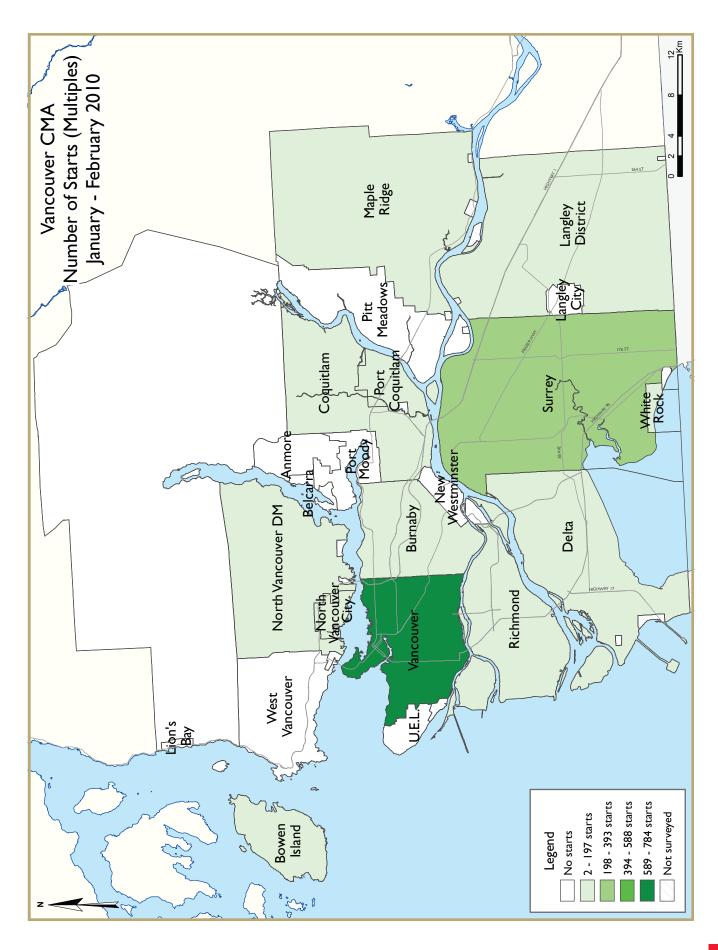

### Vancouver CMA New Housing Market Activity

In February, 1,402 new housing units broke ground in the Vancouver Census Metropolitan Area (CMA), double the number recorded for the same month a year ago. For the first two months, the housing starts tally was 2,319,77 per cent higher than

the same period 12 months prior. However, these increases should not be overstated. The first few months of 2009 saw some of the lowest levels of homebuilding on record, so year-over-year comparisons are large. With absorptions (sales) catching up with the rate of completion of new housing units, the market is on the way back to healthy levels of new home construction, in line with homeownership demand.

The main boost to housing starts in February was from a few large-scale multiple-unit residential projects in Vancouver City, while the number of new single-detached residential homes to break ground remained solid. In total, concrete was poured for more than 800 apartment homes in the Vancouver CMA. The concentration of these new residential projects is largely in areas where the rate of absorption for new housing has been more robust.