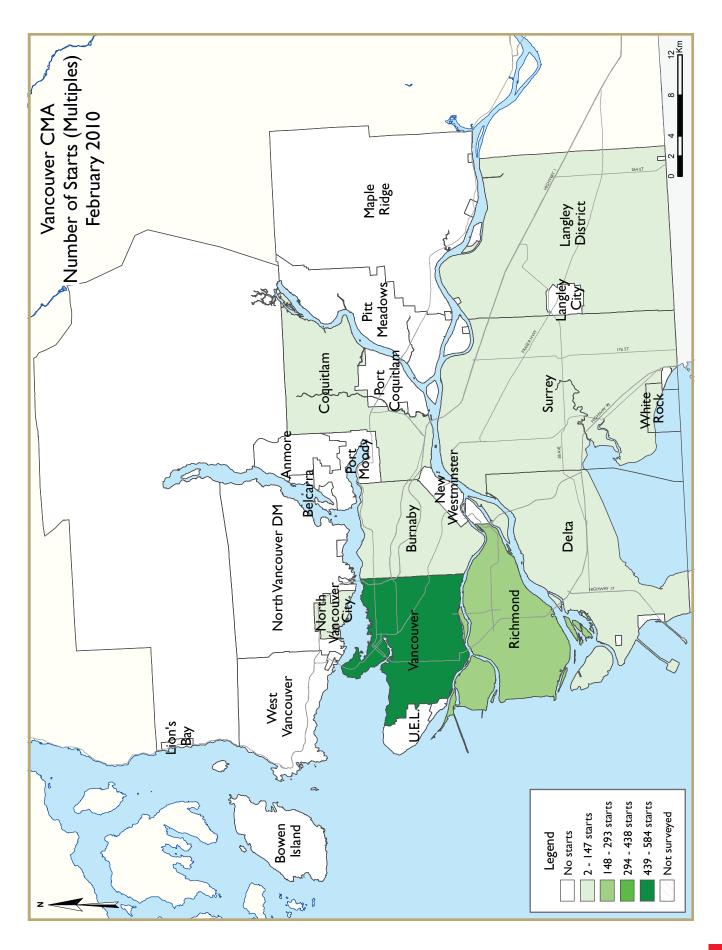

The main boost to housing starts in February was from a few large-scale multiple-unit residential projects in Vancouver City, while the number of new single-detached residential homes to break ground remained solid. In total, concrete was poured for more than 800 apartment homes in the Vancouver CMA. The concentration of these new residential projects is largely in areas where the rate of absorption for new housing has been more robust.