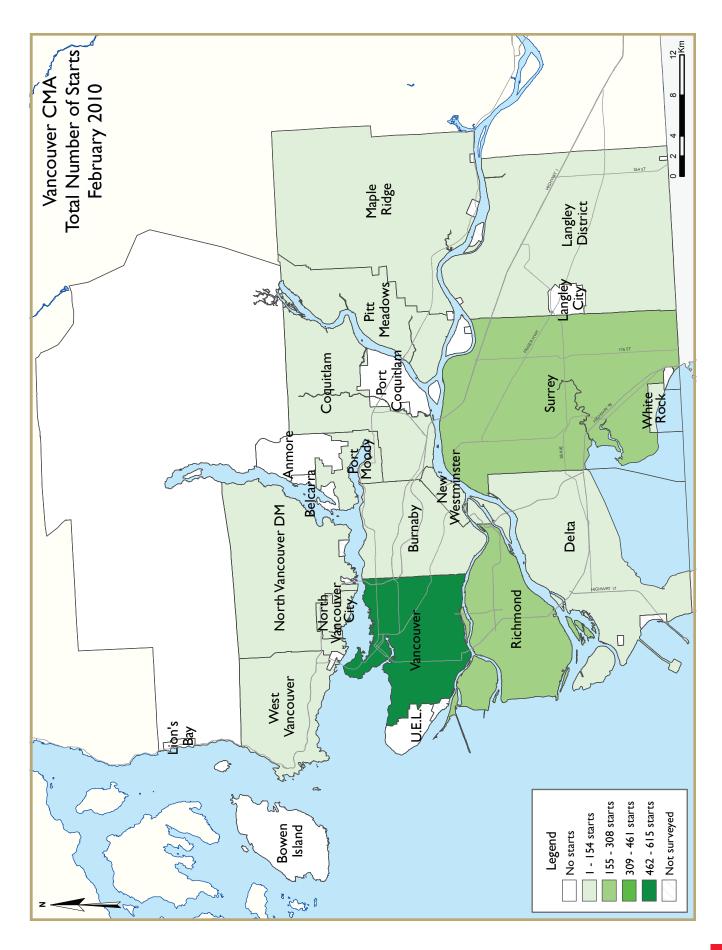

### Vancouver CMA New Housing Market Activity

In February, 1,402 new housing units broke ground in the Vancouver Census Metropolitan Area (CMA), double the number recorded for the same month a year ago. For the first two months, the housing starts tally was 2,319,77 per cent higher than

The main boost to housing starts in February was from a few large-scale multiple-unit residential projects in Vancouver City, while the number of new single-detached residential homes to break ground remained solid. In total, concrete was poured for more than 800 apartment homes in the Vancouver CMA. The concentration of these new residential projects is largely in areas where the rate of absorption for new housing has been more robust.