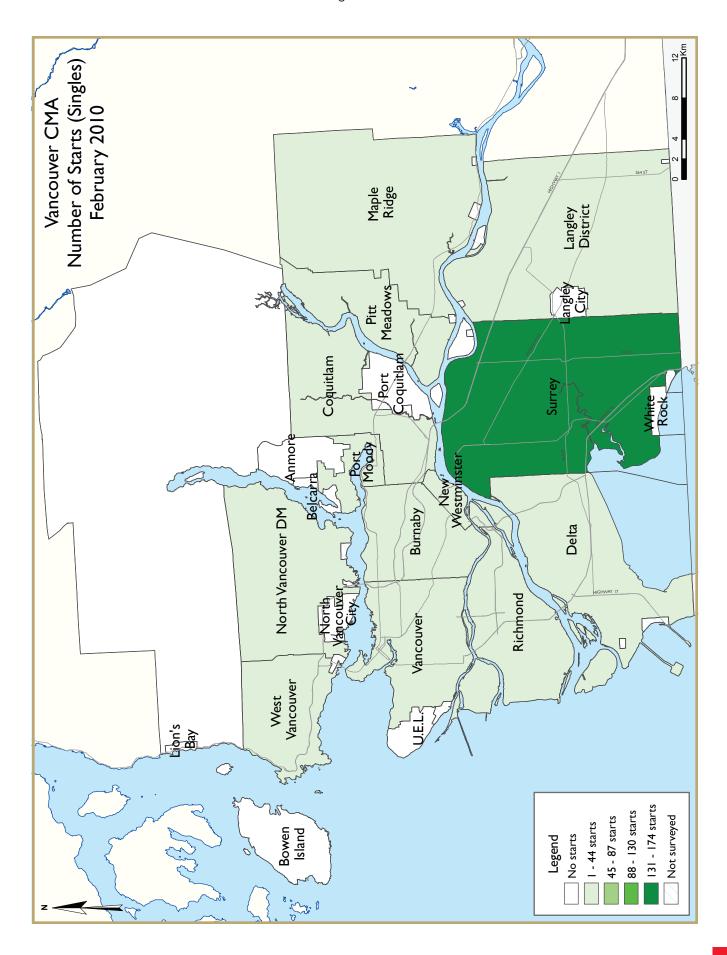

The main boost to housing starts in February was from a few large-scale multiple-unit residential projects in Vancouver City, while the number of new single-detached residential homes to break ground remained solid. In total, concrete was poured for more than 800 apartment homes in the Vancouver CMA. The concentration of these new residential projects is largely in areas where the rate of absorption for new housing has been more robust.