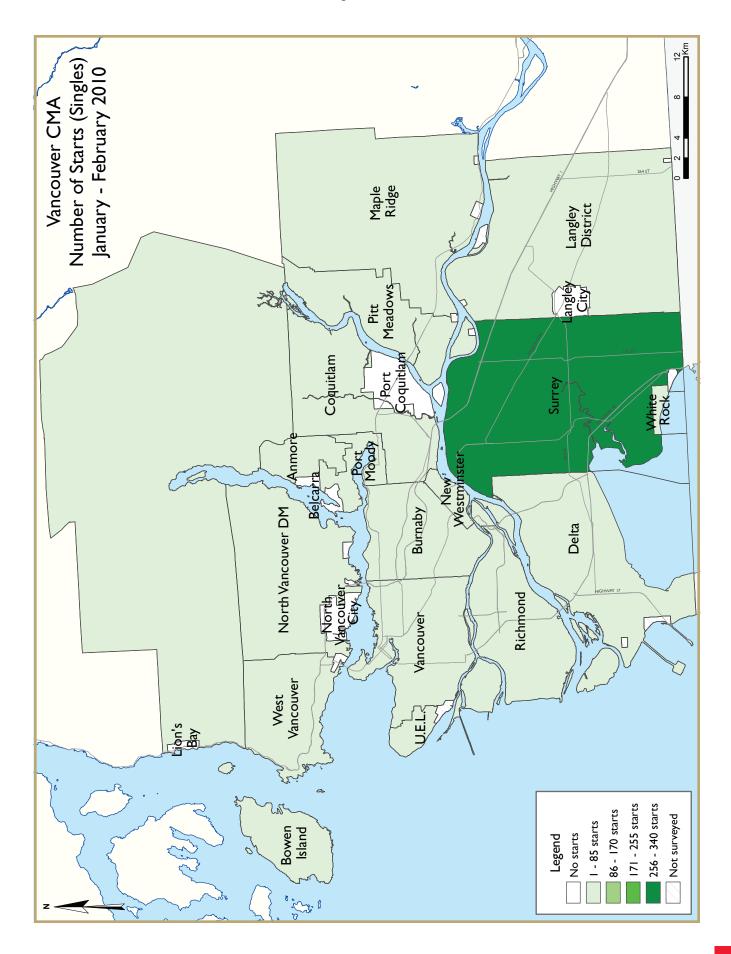

### Vancouver CMA New Housing Market Activity

In February, 1,402 new housing units broke ground in the Vancouver Census Metropolitan Area (CMA), double the number recorded for the same month a year ago. For the first two months, the housing starts tally was 2,319,77 per cent higher than

the same period 12 months prior. However, these increases should not be overstated. The first few months of 2009 saw some of the lowest levels of homebuilding on record, so year-over-year comparisons are large. With absorptions (sales) catching up with the rate of completion of new housing units, the market is on the way back to healthy levels of new home construction, in line with homeownership demand.

The main boost to housing starts in February was from a few large-scale multiple-unit residential projects in Vancouver City, while the number of new single-detached residential homes to break ground remained solid. In total, concrete was poured for more than 800 apartment homes in the Vancouver CMA. The concentration of these new residential projects is largely in areas where the rate of absorption for new housing has been more robust.