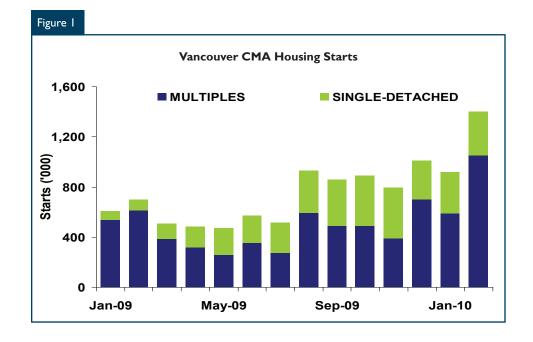

### Vancouver CMA New Housing Market Activity

In February, 1,402 new housing units broke ground in the Vancouver Census Metropolitan Area (CMA), double the number recorded for the same month a year ago. For the first two months, the housing starts tally was 2,319,77 per cent higher than

the same period 12 months prior. However, these increases should not be overstated. The first few months of 2009 saw some of the lowest levels of homebuilding on record, so year-over-year comparisons are large. With absorptions (sales) catching up with the rate of completion of new housing units, the market is on the way back to healthy levels of new home construction, in line with homeownership demand.

The main boost to housing starts in February was from a few large-scale multiple-unit residential projects in Vancouver City, while the number of new single-detached residential homes to break ground remained solid. In total, concrete was poured for more than 800 apartment homes in the Vancouver CMA. The concentration of these new residential projects is largely in areas where the rate of absorption for new housing has been more robust.