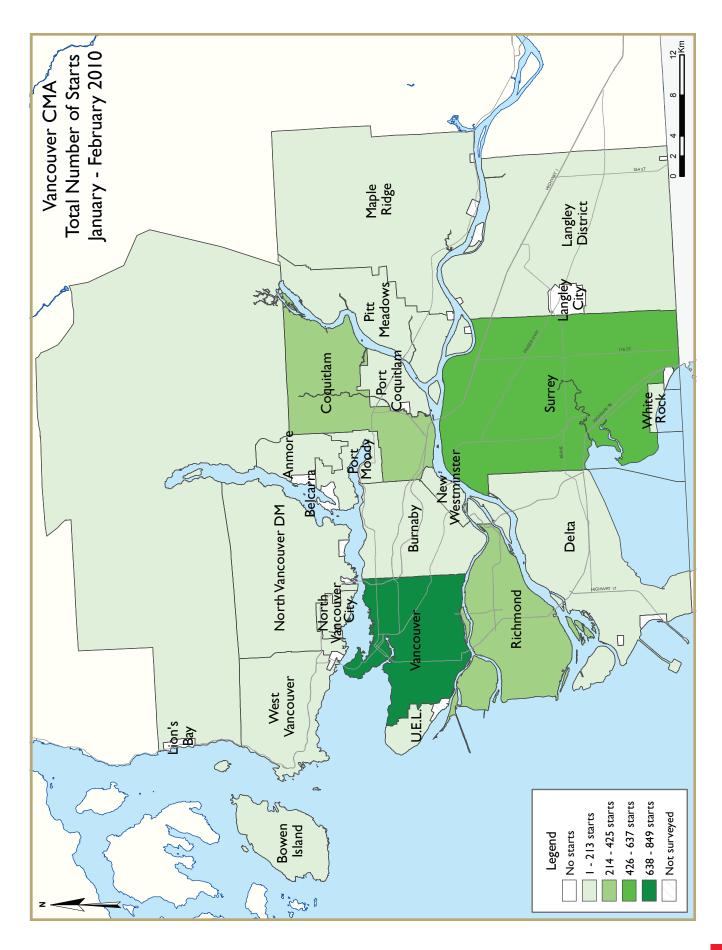

### Vancouver CMA New Housing Market Activity

In February, 1,402 new housing units broke ground in the Vancouver Census Metropolitan Area (CMA), double the number recorded for the same month a year ago. For the first two months, the housing starts tally was 2,319,77 per cent higher than

the same period 12 months prior. However, these increases should not be overstated. The first few months of 2009 saw some of the lowest levels of homebuilding on record, so year-over-year comparisons are large. With absorptions (sales) catching up with the rate of completion of new housing units, the market is on the way back to healthy levels of new home construction, in line with homeownership demand.

The main boost to housing starts in February was from a few large-scale multiple-unit residential projects in Vancouver City, while the number of new single-detached residential homes to break ground remained solid. In total, concrete was poured for more than 800 apartment homes in the Vancouver CMA. The concentration of these new residential projects is largely in areas where the rate of absorption for new housing has been more robust.