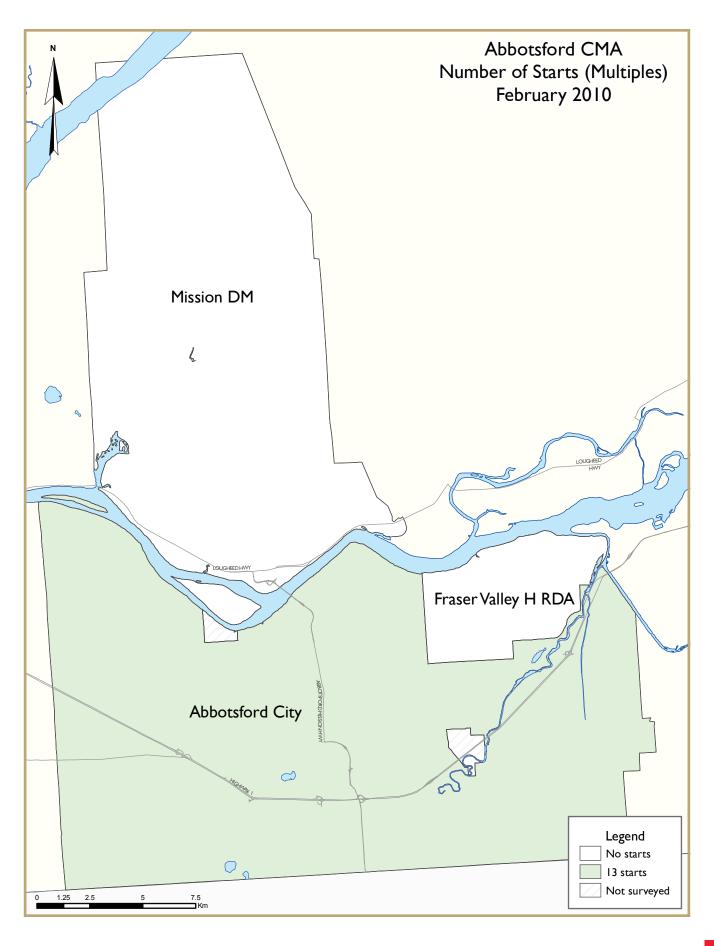

### Abbotsford CMA New Housing Activity

In the Abbotsford CMA, 37 homes were started during February, compared to 28 starts one year ago. The rate of absorption of new housing is gaining some momentum and the number of completed and unabsorbed new housing units per capita has declined to almost par with that for the Vancouver CMA.