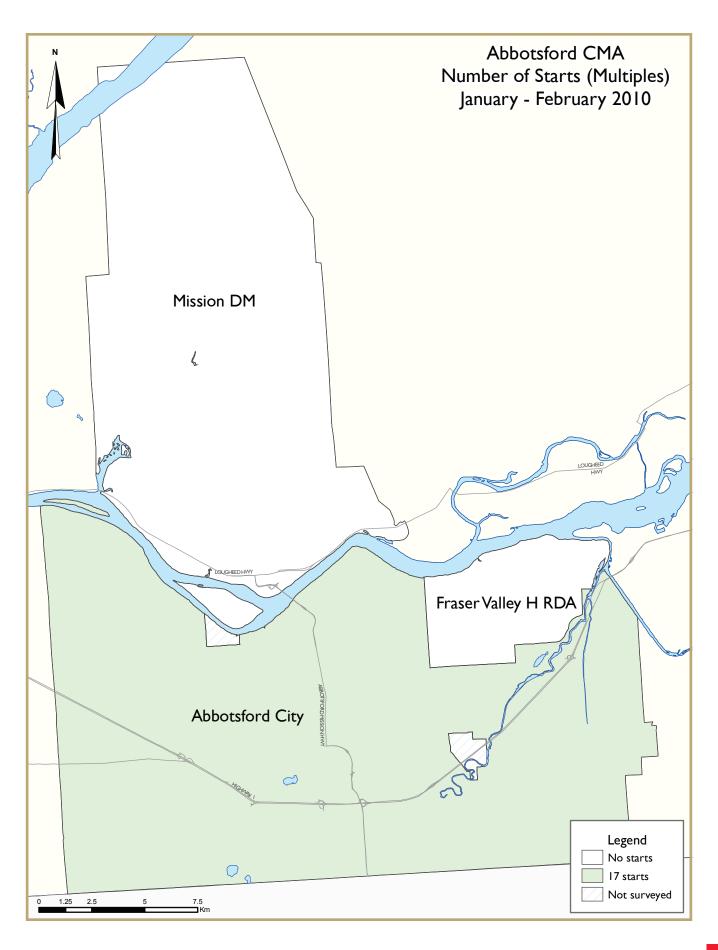

### Abbotsford CMA New Housing Activity

In the Abbotsford CMA, 37 homes were started during February, compared to 28 starts one year ago. The rate of absorption of new housing is gaining some momentum and the number of completed and unabsorbed new housing units per capita has declined to almost par with that for the Vancouver CMA.