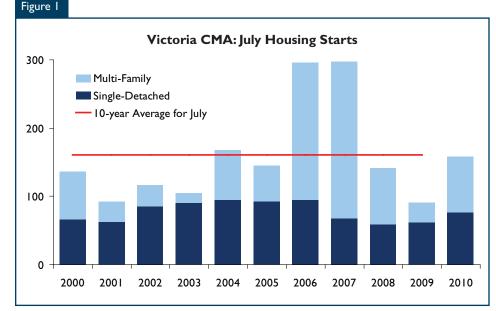

## Housing Starts on Par with 10-year Average for July

July 2010 housing starts were on par with the historical July average for the Victoria CMA. New construction activity was essentially split in half between single-detached houses and multi-family homes in July, as 76 and 82 foundations were poured, respectively. The bulk of this month's residential construction activity was centered in the municipalities of Saanich, Langford, and Sooke.

Year to date housing starts in the CMA are 33 per cent above the 10 year average. The increase in housing starts is mainly due to the elevated levels of residential construction activity recorded during the first four months of the year. The increase in housing starts has edged the number of homes currently under construction above the level recorded