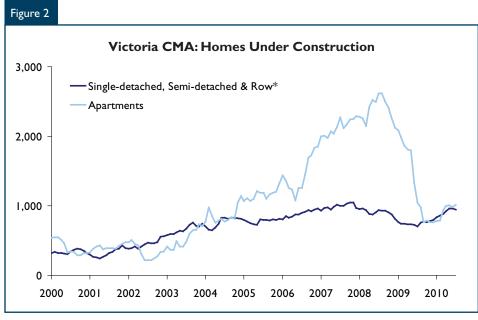

Year to date housing starts in the CMA are 33 per cent above the 10 year average. The increase in housing starts is mainly due to the elevated levels of residential construction activity recorded during the first four months of the year. The increase in housing starts has edged the number of homes currently under construction above the level recorded

## Canada

last July. The 1,958 units currently under construction remains well below the elevated levels recorded in 2007 and 2008 when 2,900 to 3,600 homes were being constructed at any given time. The current level of new home building is representative of the long-run demographic demand for housing in the region.