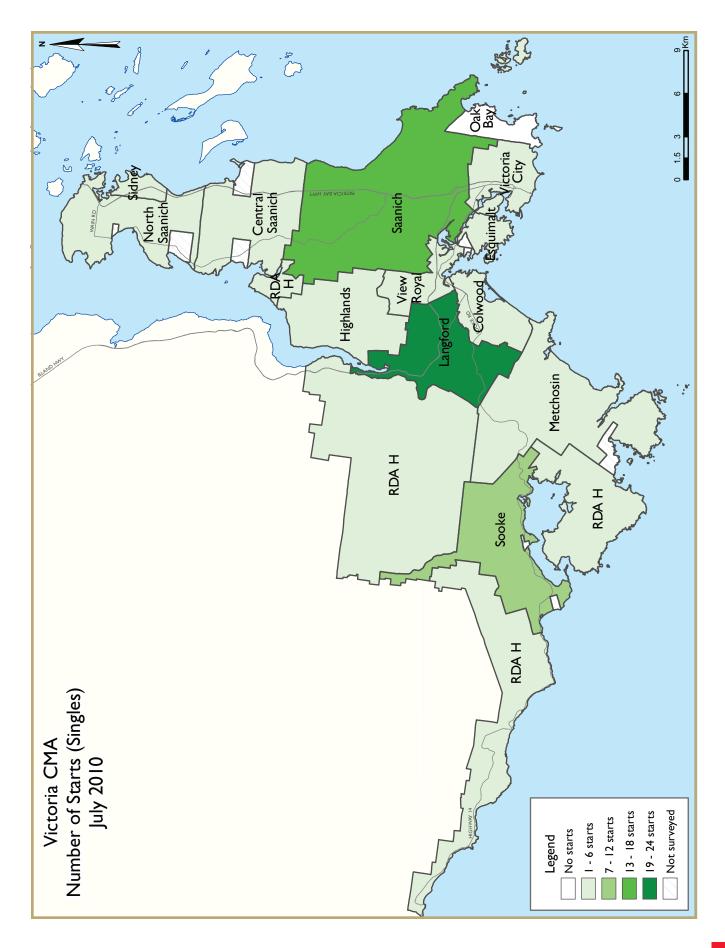

## Housing Starts on Par with 10-year Average for July

July 2010 housing starts were on par with the historical July average for the Victoria CMA. New construction activity was essentially split in half between single-detached houses and multi-family homes in July, as 76 and 82 foundations were poured, respectively. The bulk of this month's residential construction activity was centered in the municipalities of Saanich, Langford, and Sooke.