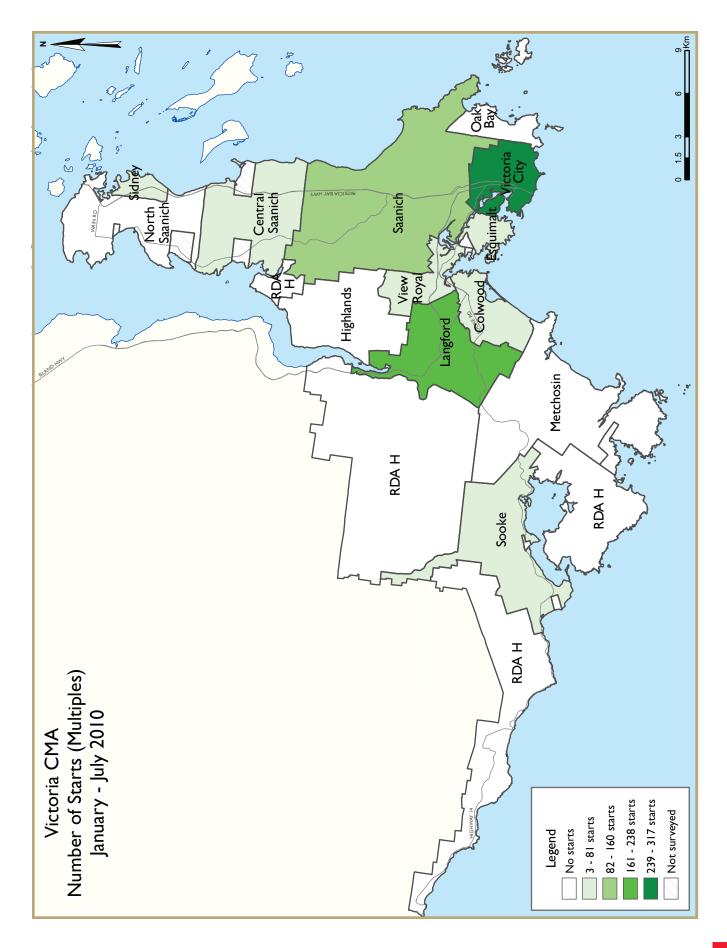

y it is released. CMHC's electronic suite of national standardized products is available for free.



## Canada

last July. The 1,958 units currently under construction remains well below the elevated levels recorded in 2007 and 2008 when 2,900 to 3,600 homes were being constructed at any given time. The current level of new home building is representative of the long-run demographic demand for housing in the region.

The supply of unabsorbed new homes in the Victoria CMA remained virtually unchanged from last month. The 148 new homes completed in July were offset by 146 absorptions in the region. At the end of July 2010, there were 396 completed but unabsorbed new homes, of which 80 per cent were apartments.



Source: CMHC

\* These three home categories are each ground-oriented.













### HOUSING NOW REPORT TABLES

#### Available in ALL reports:

- I Housing Activity Summary of CMA
- 2 Starts by Submarket and by Dwelling Type Current Month or Quarter
- 2.1 Starts by Submarket and by Dwelling Type Year-to-Date
- 3 Completions by Submarket and by Dwelling Type Current Month or Quarter
- 3.1 Completions by Submarket and by Dwelling Type Year-to-Date
- 4 Absorbed Single-Detached Units by Price Range
- 5 MLS® Residential Activity
- 6 Economic Indicators

#### **Available in SELECTED Reports:**

- I.I Housing Activity Summary by Submarket
- I.2 History of Housing Activity (once a year)
- 2.2 Starts by Submarket, by Dwelling Type and by Intended Market Current Month or Quarter
- 2.3 Starts by Submarket, by Dwelling Type and by Intended Market Year-to-Date
- 2.4 Starts by