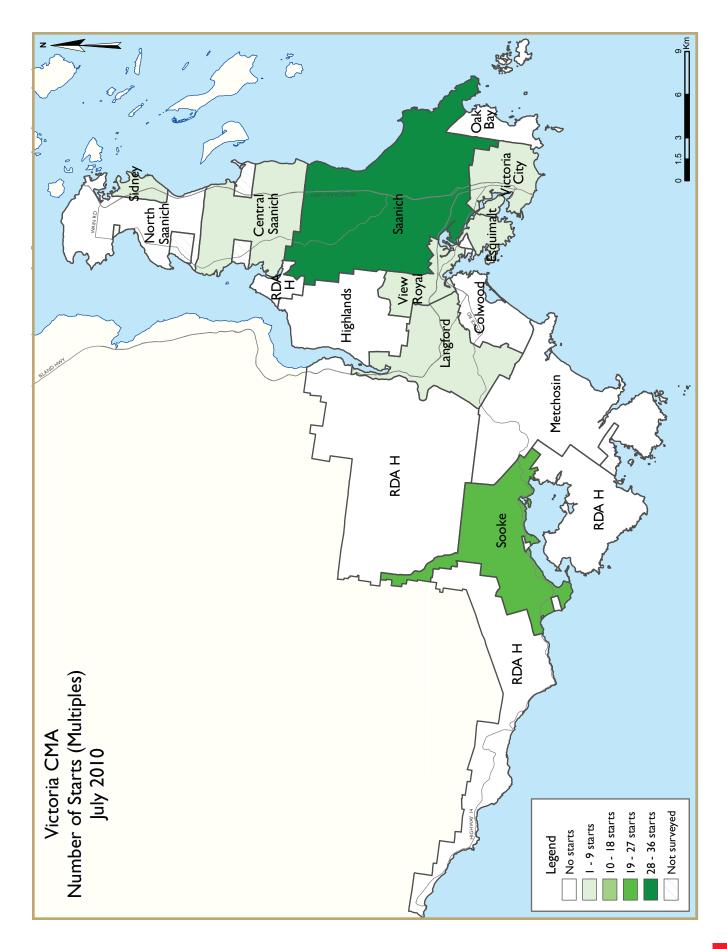

## Housing Starts on Par with 10-year Average for July

July 2010 housing starts were on par with the historical July average for the Victoria CMA. New construction activity was essentially split in half between single-detached houses and multi-family homes in July, as 76 and 82 foundations were poured, respectively. The bulk of this month's residential construction activity was centered in the municipalities of Saanich, Langford, and Sooke.