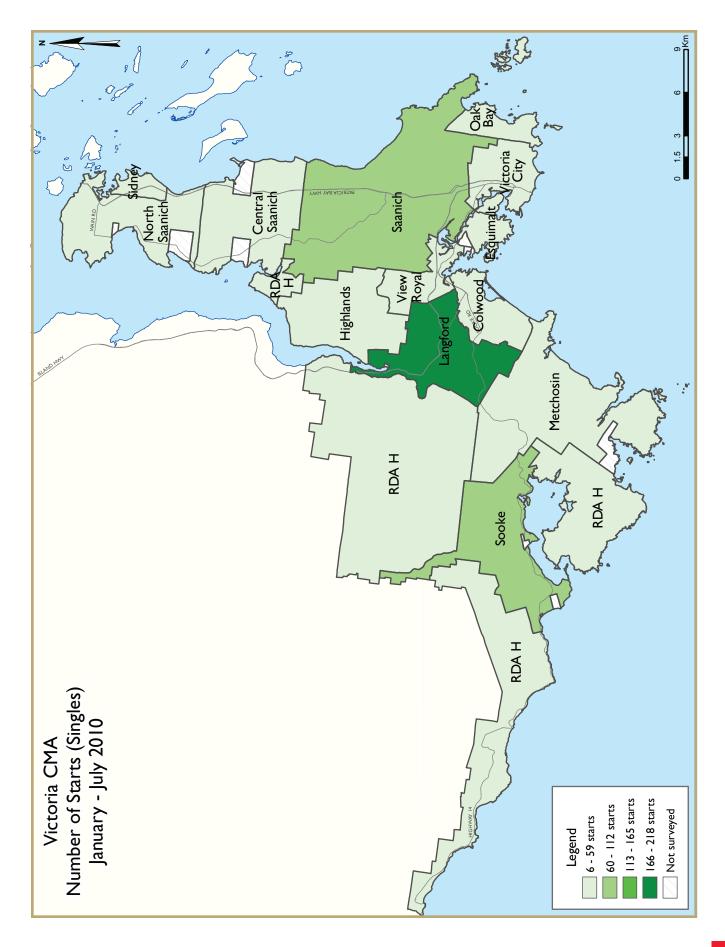

it is released. CMHC's electronic suite of national standardized products is available for free.



## Canada

last July. The 1,958 units currently under construction remains well below the elevated levels recorded in 2007 and 2008 when 2,900 to 3,600 homes were being constructed at any given time. The current level of new home building is representative of the long-run demographic demand for housing in the region.

The supply of unabsorbed new homes in the Victoria CMA remained virtually unchanged from last month. The 148 new homes completed in July were offset by 146 absorptions in the region. At the end of July 2010, there were 396 completed but unabsorbed new homes, of which 80 per cent were apartments.



Source: CMHC

\* These three home categories are each ground-oriented.













### HOUSING NOW REPORT TABLES

#### Available in ALL reports:

- I Housing Activity Summary of CMA
- 2 Starts by Submarket and by Dwelling Type Current Month or Quarter
- 2.1 Starts by Submarket and by Dwelling Type Year-to-Date
- 3 Completions by Submarket and by Dwelling Type Current Month or Quarter
- 3.1 Completions by Submarket and by Dwelling Type Year-to-Date
- 4 Absorbed Single-Detached Units by Price Range
- 5 MLS® Residential Activity
- 6 Economic Indicators

#### **Available in SELECTED Reports:**

- I.I Housing Activity Summary by Submarket
- I.2 History of Housing Activity (once a year)
- 2.2 Starts by Submarket, by Dwelling Type and by Intended Market Current Month or Quarter
- 2.3 Starts by Submarket, by Dwelling Type and by Intended Market Year-to-Date
- 2.4 Starts by S