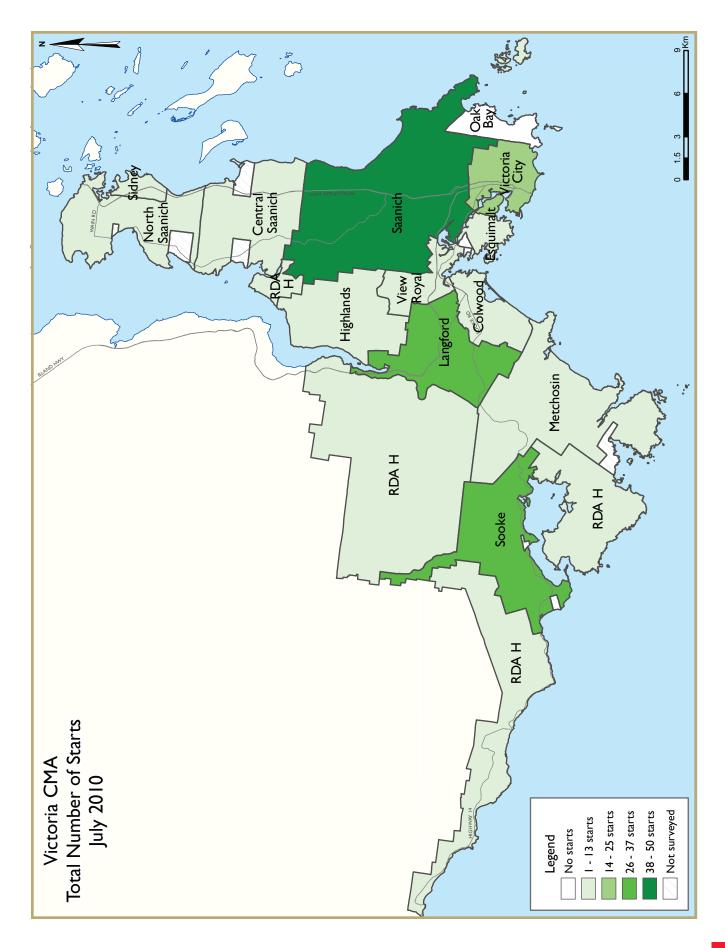

## Housing Starts on Par with 10-year Average for July

July 2010 housing starts were on par with the historical July average for the Victoria CMA. New construction activity was essentially split in half between single-detached houses and multi-family homes in July, as 76 and 82 foundations were poured, respectively. The bulk of this month's residential construction activity was centered in the municipalities of Saanich, Langford, and Sooke.

Year to date housing starts in the CMA are 33 per cent above the 10 year average. The increase in housing starts is mainly due to the elevated levels of residential construction activity recorded during the first four months of the year. The increase in housing starts has edged the number of homes currently under construction above the level recorded