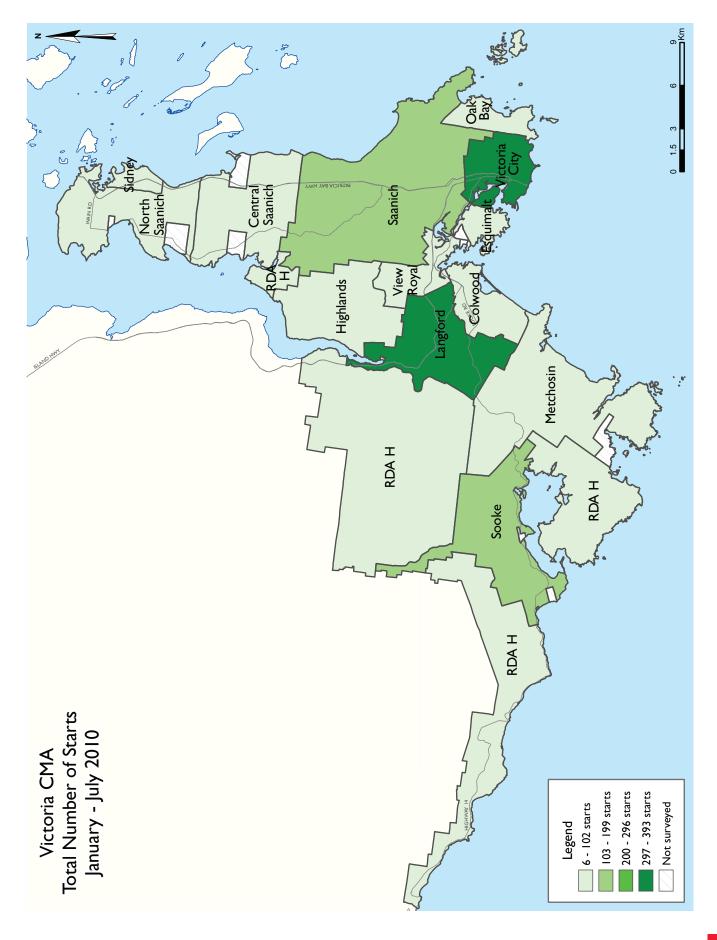

## Housing Starts on Par with 10-year Average for July

July 2010 housing starts were on par with the historical July average for the Victoria CMA. New construction activity was essentially split in half between single-detached houses and multi-family homes in July, as 76 and 82 foundations were poured, respectively. The bulk of this month's residential construction activity was centered in the municipalities of Saanich, Langford, and Sooke.