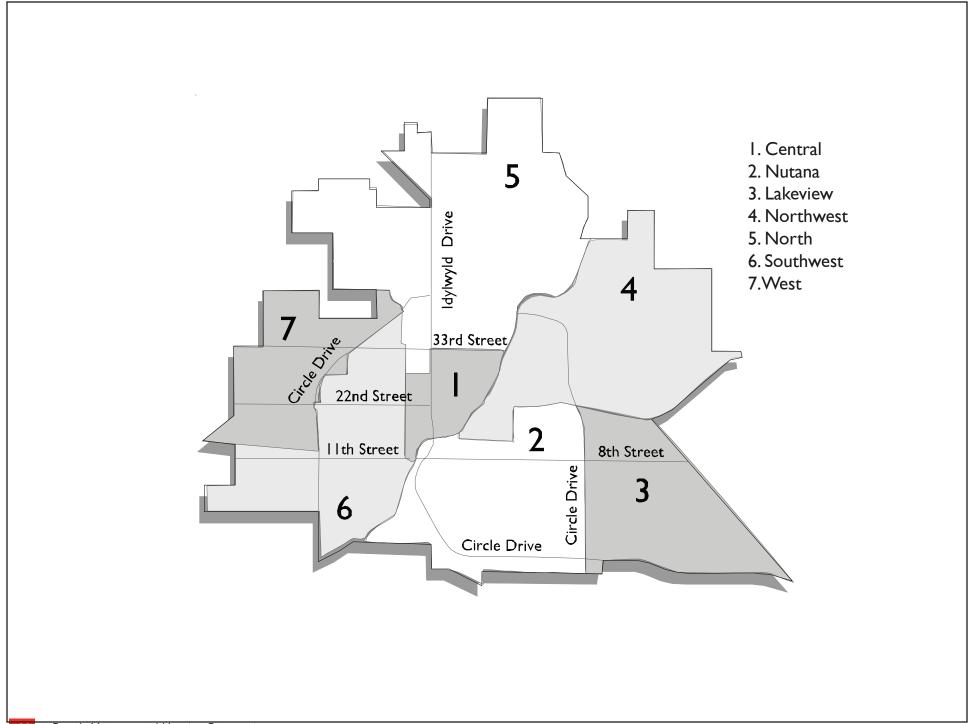

### Zone Map

Table 1a - Saskatoon Metropolitan Area Housing Starts for the Month of: JAN 2010

| Area                         | Singles<br>2010 | Singles<br>2009 | %<br>Change<br>2010 to<br>2009 | Multiples<br>2010 | Multiples<br>2009 | %<br>Change<br>2010 to<br>2009 | Total<br>2010 | Total<br>2009 | %<br>Change<br>2010 to<br>2009 |
|------------------------------|-----------------|-----------------|--------------------------------|-------------------|-------------------|--------------------------------|---------------|---------------|--------------------------------|
| Zone Not Coded               | 0               | 0               |                                | 0                 | 0                 |                                | 0             | 0             |                                |
| Central                      | 0               | 0               | · ·                            | 0                 | 0                 | · ·                            | 0             | 0             |                                |
| Nutana                       | 43              | 0               |                                | 41                | 0                 |                                | 84            | 0             | ·                              |
| Lakeview                     | 5               | 0               | · ·                            | 0                 | 0                 | · ·                            | 5             | 0             |                                |
| Northeast                    | 32              | 8               | 300.0                          | 0                 | 0                 |                                | 32            | 8             | 300.0                          |
| North                        | 2               | 0               | 000.0                          | 0                 | 0                 |                                | 2             | 0             | 000.0                          |
| Southwest                    | 0               | 1               | -100.0                         | 0                 | 0                 |                                | 0             | 1             | -100.0                         |
| West                         | 13              | 8               | 62.5                           | 0                 | 2                 | -100.0                         | 13            | 10            | 30.0                           |
| West                         | 15              | 0               | 02.5                           |                   | _                 | 100.0                          | 10            | 10            | 30.0                           |
| Total Saskatoon City         | 95              | 17              | 458.8                          | 41                | 2                 | 1950.0                         | 136           | 19            | 615.8                          |
| ·                            |                 |                 |                                |                   |                   |                                |               |               |                                |
| Allan Town                   | 0               | 1               | -100.0                         | 0                 | 0                 |                                | 0             | 1             | -100.0                         |
| Asquith Town                 | 0               | 0               |                                | 0                 | 0                 |                                | 0             | 0             |                                |
| Blucher No. 343 R.M.         | 0               | 0               |                                | 0                 | 0                 |                                | 0             | 0             |                                |
| Bradwell Village             | 0               | 0               |                                | 0                 | 0                 |                                | 0             | 0             |                                |
| Clavet Village               | 0               | 0               |                                | 0                 | 0                 |                                | 0             | 0             |                                |
| Colonsay Town                | 0               | 0               |                                | 0                 | 0                 |                                | 0             | 0             |                                |
| Colonsay No. 342 R.M.        | 0               | 0               |                                | 0                 | 0                 |                                | 0             | 0             |                                |
| Corman Park No. 344 R.M.     | 2               | 0               |                                | 0                 | 0                 |                                | 2             | 0             |                                |
| Dalmeny Town                 | 0               | 0               |                                | 0                 | 0                 |                                | 0             | 0             |                                |
| Delisle Town                 | 0               | 0               |                                | 0                 | 0                 |                                | 0             | 0             |                                |
| Dundurn Town                 | 0               | 0               |                                | 0                 | 0                 |                                | 0             | 0             |                                |
| Dundurn No. 314 R.M.         | 3               | 0               |                                | 0                 | 0                 |                                | 3             | 0             |                                |
| Elstow Village               | 0               | 0               |                                | 0                 | 0                 |                                | 0             | 0             |                                |
| Indian Reserve (White Cap 94 | 0               | 0               |                                | 0                 | 0                 |                                | 0             | 0             |                                |
| Langham Town                 | 0               | 1               | -100.0                         | 0                 | 0                 |                                | 0             | 1             | -100.0                         |
| Martensville Town            | 11              | 0               |                                | 2                 | 10                | -80.0                          | 13            | 10            | 30.0                           |
| Meacham Village              | 0               | 0               |                                | 0                 | 0                 |                                | 0             | 0             |                                |
| Osler Town                   | 0               | 0               |                                | 0                 | 0                 |                                | 0             | 0             |                                |
| Shields R.V.                 | 0               | 0               |                                | 0                 | 0                 |                                | 0             | 0             | l . l                          |
| Thode R.V.                   | 0               | 0               |                                | 0                 | 0                 |                                | 0             | 0             | l . I                          |
| Vanscoy No. 345 R.M.         | 0               | 2               | -100.0                         | 0                 | 0                 |                                | 0             | 2             | -100.0                         |
| Vanscoy Village              | 0               | 0               |                                | 0                 | 0                 |                                | 0             | 0             | l . I                          |
| Warman Town                  | 7               | 0               |                                | 0                 | 0                 |                                | 7             | 0             |                                |
| Total Rural Municipalities   | 23              | 4               | 475.0                          | 2                 | 10                | -80.0                          | 25            | 14            | 78.6                           |
|                              |                 |                 |                                |                   |                   |                                |               |               |                                |
| Grand Total                  | 118             | 21              | 461.9                          | 43                | 12                | 258.3                          | 161           | 33            | 387.9                          |