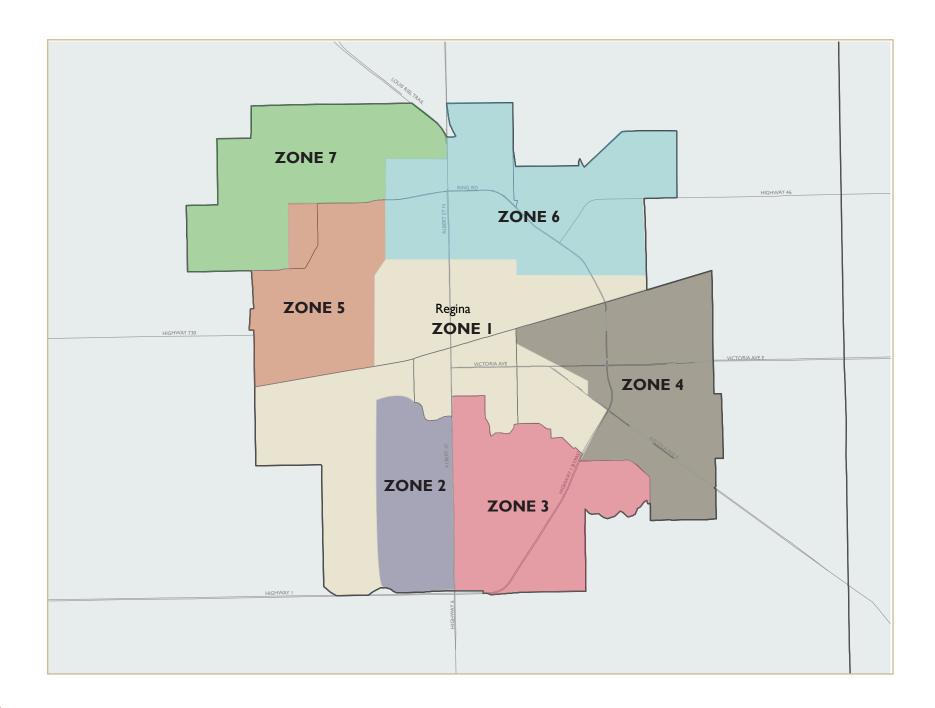

### Regina Metropolitan Area

| All Housing Starts for the Current Month                                                  | I a |
|-------------------------------------------------------------------------------------------|-----|
| All Housing Starts:Year to Date 2008                                                      | Ib  |
| Single Family Housing Starts by Zone and House Type for the Current MonthMonth            | 2a  |
| Single Family Housing Starts by Zone and House Type:Year to Date 2008                     | 2b  |
| Multiple Family Housing Starts by Zone, Type and Tenure for the Current MonthMonth        | 3a  |
| Multiple Family Housing Starts by Zone, Type and Tenure: Year to Date 2008                | 3b  |
| All Housing Completions for the Current Month                                             | 4a  |
| All Housing Completions: Year to Date 2008                                                | 4b  |
| Single Family Housing Completions by Zone and House Type for the Current Month            | 5a  |
| Single Family Housing Completions by Zone and House Type:Year to Date 2008                | 5b  |
| Multiple Family Housing Completions by Zone, Type and Tenure for the Current Month        | 6a  |
| Multiple Family Housing Completions by Zone, Type and Tenure: Year to Date 2008           | 6b  |
| All Housing Under Construction by City Zone for the Current Month                         | 7   |
| Single Family Housing Under Construction by Zone and Type for the Current MonthMonth      | 8   |
| Multiple Family Housing Under Construction by Zone, Type and Tenure for the Current Month | 9   |
| All Housing Starts by Month: 2007 vs. 2008                                                | 10  |
| All Housing Completions by Month: 2007 vs. 2008                                           | 11  |
| All Housing Under Construction by Month: 2007 vs. 2008                                    | 12  |
| Single Family Housing Starts by Month and House Type: Year to Date 2008                   | 13  |
| Single Family Housing Completions by Month and House Type:Year to Date 2008               | 14  |
| Single Family Housing Under Construction by Month and House Type: Year to Date 2008       | 15  |
| Multiple Family Housing Starts by Month, Type and Tenure: Year to date 2008               | 16  |
| Multiple Family Housing Completions by Month, Type and Tenure: Year to Date 2008          | 17  |
| Multiple Family Housing Under Construction by Month, Type and Tenure: Year to Date 2008   | 18  |
| All Complete and Unabsorbed Units by Zone and Type for the Current Month                  | 19  |
| All Complete and Unabsorbed Units by Month and Type                                       | 20  |
| Complete and Unabsorbed Single Units by Zone and House Type for the Current Month         | 21  |
| Complete and Unabsorbed Single Units by Month and House Type                              | 22  |
| Complete and Unabsorbed Multiple Units by Zone, Type and Tenure                           | 23  |
| Complete and Unabsorbed Multiple Units by Month, Type and Tenure                          | 24  |
| Single Units Unabsorbed by Zone and Months Since Completion as of Month End               | 25  |
| Multiple Units Unabsorbed by Zone and Months Since Completion as of Month End             | 26  |
| Single Detached Dwellings Unabsorbed by Zone and Price Range for the Current Month        | 27  |