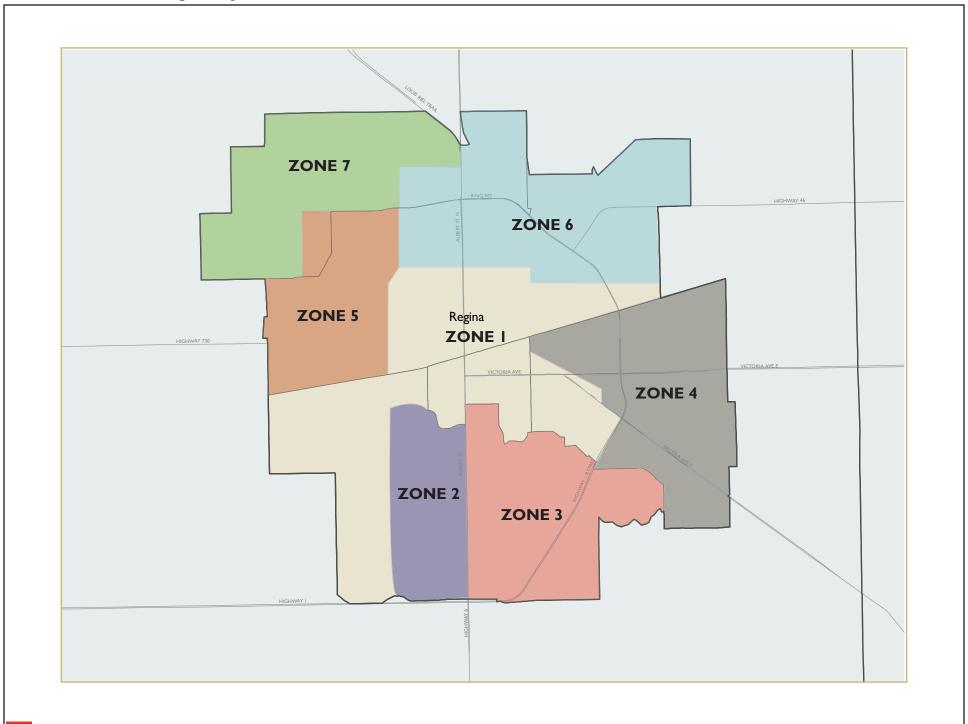

#### Zone Map

Table 1a - Regina Metropolitan Area Housing Starts for the Month of: FEB 2010

| Area                                | Singles<br>2010 | Singles<br>2009 | %<br>Change<br>2010 to<br>2009 | Multiples<br>2010 | Multiples<br>2009 | %<br>Change<br>2010 to<br>2009 | Total<br>2010 | Total<br>2009 | %<br>Change<br>2010 to<br>2009 |
|-------------------------------------|-----------------|-----------------|--------------------------------|-------------------|-------------------|--------------------------------|---------------|---------------|--------------------------------|
| Zone Not Coded                      |                 | 0               |                                | 0                 | 0                 |                                | 0             |               |                                |
|                                     | 0<br>11         | 0<br>16         | -31.3                          | 0<br>31           | 0<br>2            | 1450.0                         | 0<br>42       | 0<br>18       |                                |
| Central South: Lakeview/Albert Park | 0               | 0               | -31.3                          | 0                 | 0                 | 1450.0                         | 0             | 0             | 133.3                          |
|                                     |                 | -               |                                | -                 | _                 | •                              | _             |               |                                |
| South: Wascana/University           | 0               | 1               | -100.0                         | 0                 | 0                 | •                              | 0             | 1             | -100.0                         |
| East                                | 7               | 6               | 16.7                           | 4                 | 0                 | •                              | 11            | 6             | 83.3                           |
| West                                | 1               | 0               |                                | 0                 | 0                 | •                              | 1             | 0             | ·                              |
| Northeast                           | 1               | 0               | •                              | 2                 | 0                 | •                              | 3             | 0             | · .                            |
| Northwest                           | 12              | 13              | -7.7                           | 0                 | 0                 | -                              | 12            | 13            | -7.7                           |
| Total Regina City                   | 32              | 36              | -11.1                          | 37                | 2                 | 1750.0                         | 69            | 38            | 81.6                           |
|                                     |                 |                 |                                |                   |                   |                                |               |               |                                |
| Balgonie Town                       | 0               | 1               | -100.0                         | 0                 | 0                 |                                | 0             | 1             | -100.0                         |
| Bell Plaine Village                 | 0               | 0               |                                | 0                 | 0                 |                                | 0             | 0             |                                |
| Buena Vista Village                 | 0               | 0               |                                | 0                 | 0                 | •                              | 0             | 0             |                                |
| Disley Village                      | 0               | 0               |                                | 0                 | 0                 |                                | 0             | 0             |                                |
| Edenwold No. 158 R.M.               | 0               | 1               | -100.0                         | 0                 | 0                 |                                | 0             | 1             | -100.0                         |
| Edenwold Village                    | 0               | 0               |                                | 0                 | 0                 |                                | 0             | 0             |                                |
| Grand Coulee                        | 0               | 2               | -100.0                         | 0                 | 0                 |                                | 0             | 2             | -100.0                         |
| Lumsden Beach, R.V.                 | 0               | 0               |                                | 0                 | 0                 |                                | 0             | 0             | l . I                          |
| Lumsden No. 189 R.M.                | 0               | 0               |                                | 0                 | 0                 |                                | 0             | 0             | l . I                          |
| Lumsden Town                        | 0               | 2               | -100.0                         | 0                 | 0                 |                                | 0             | 2             | -100.0                         |
| Pense No. 160 R.M.                  | 0               | 0               |                                | 0                 | 0                 |                                | 0             | 0             |                                |
| Pense Village                       | 0               | 0               |                                | 0                 | 0                 |                                | 0             | 0             |                                |
| Pilot Butte Town                    | 0               | 0               |                                | 0                 | 0                 |                                | 0             | 0             | .                              |
| Regina Beach Town                   | 0               | 0               |                                | 0                 | 0                 |                                | 0             | 0             | .                              |
| Sherwood No. 159 R.M.               | 0               | 0               |                                | 0                 | 0                 |                                | 0             | 0             | .                              |
| White City Village                  | 0               | 8               | -100.0                         | 0                 | 0                 |                                | 0             | 8             | -100.0                         |
| Total Rural Municipalities          | 0               | 14              | -100.0                         | 0                 | 0                 |                                | 0             | 14            | -100.0                         |
|                                     |                 |                 |                                |                   |                   | 4=== 6                         |               |               |                                |
| Grand Total                         | 32              | 50              | -36.0                          | 37                | 2                 | 1750.0                         | 69            | 52            | 32.7                           |