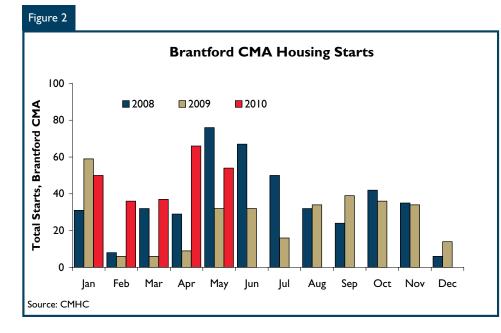

Starts were also up in Brantford, with 54 new homes started during the month. Nearly all of the homes were in the City of Brantford. Starts were up for all home types, with a notable increase in semi-detached, townhouses and apartment starts. Some of these included condominium tenure apartments and townhouses.