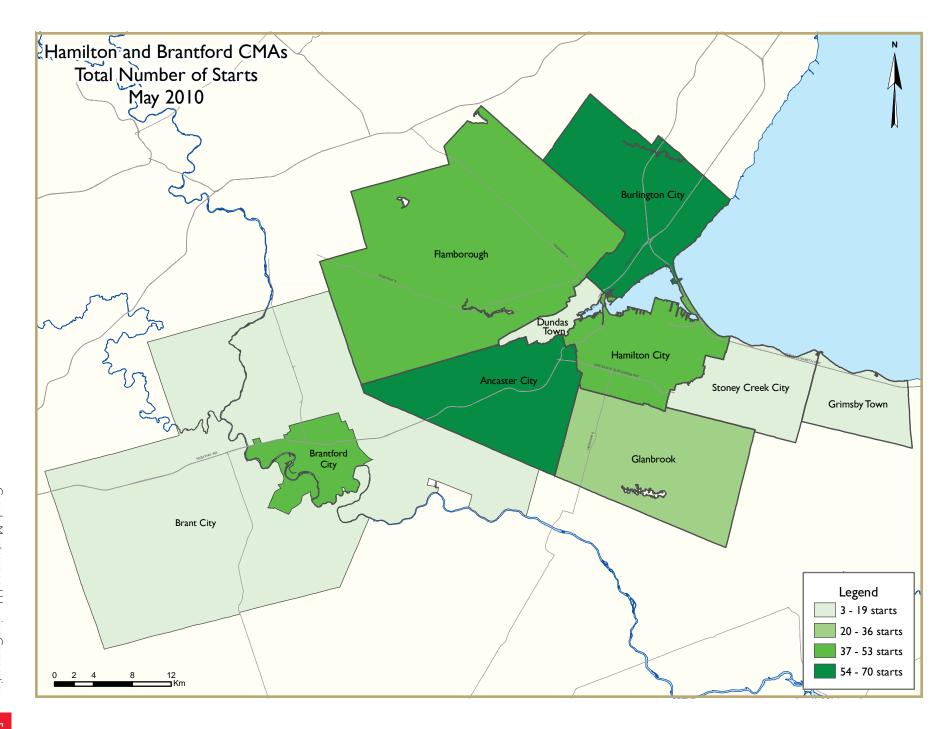

In the first five months of 2010, new home starts were more than double their level in the same period of 2009. The number of units under construction and completed were

# Canada

Housing market intelligence you can count on

on par with last year, suggesting that builders were occupied with all phases of construction. Once completed, builders have been able to sell most of these homes, given that only 128 remained unsold last month.