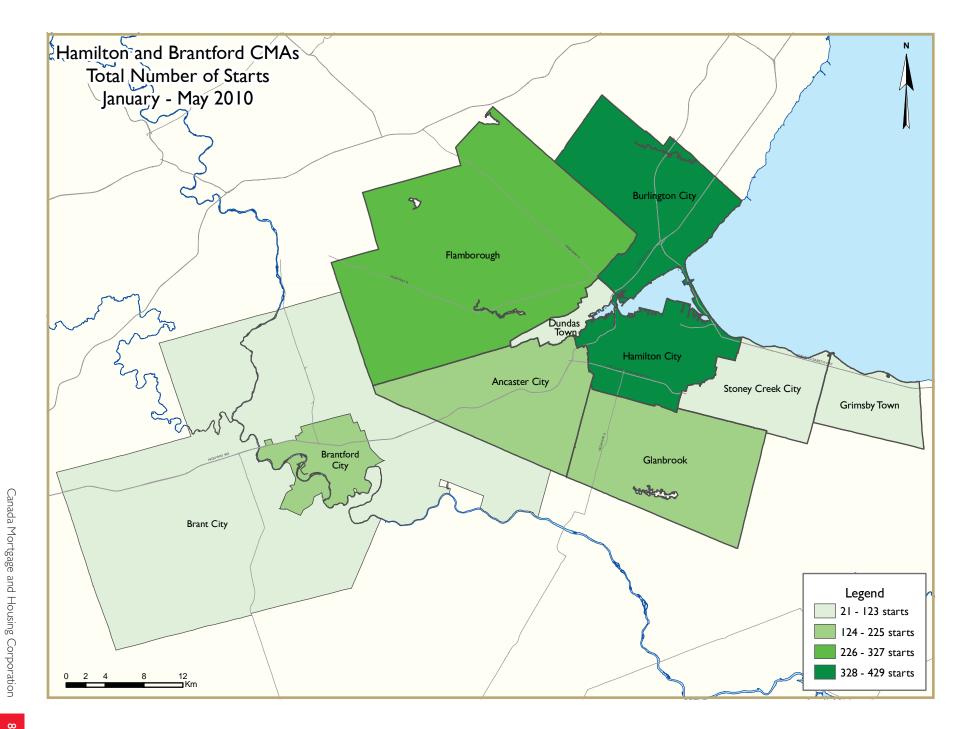

## **New Home Starts Up**

New home starts in the Hamilton Census Metropolitan Area (CMA) were up last month as compared to a year ago, but still remain below historical levels for the month of May. Builders broke ground for 139 single-detached homes and 119 townhouses, most of which were free-hold. There were also 26 semi-detached homes started, of which 22 were in Burlington. The number of starts other than single-detached houses was up more than three-fold. The majority of the new home starts last month were in Ancaster, Flamborough, and Burlington.

In the first five months of 2010, new home starts were more than double their level in the same period of 2009. The number of units under construction and completed were

Starts were also up in Brantford, with 54 new homes started during the month. Nearly all of the homes were in the City of Brantford. Starts were up for all home types, with a notable increase in semi-detached, townhouses and apartment starts. Some of these included condominium tenure apartments and townhouses.