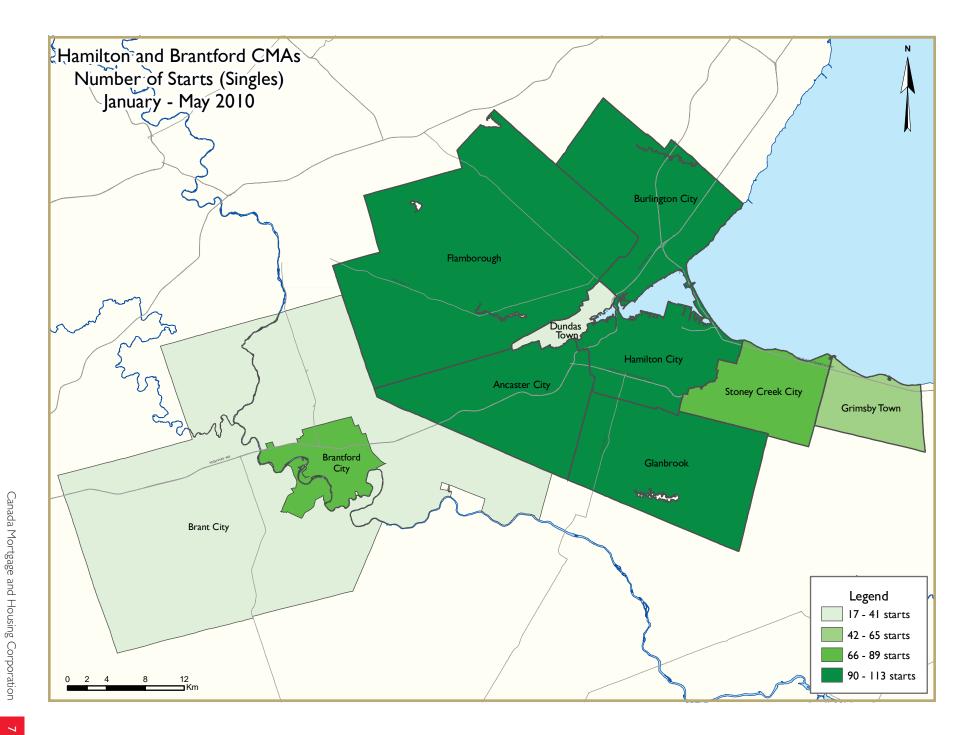

In the first five months of 2010, new home starts were more than double their level in the same period of 2009. The number of units under construction and completed were