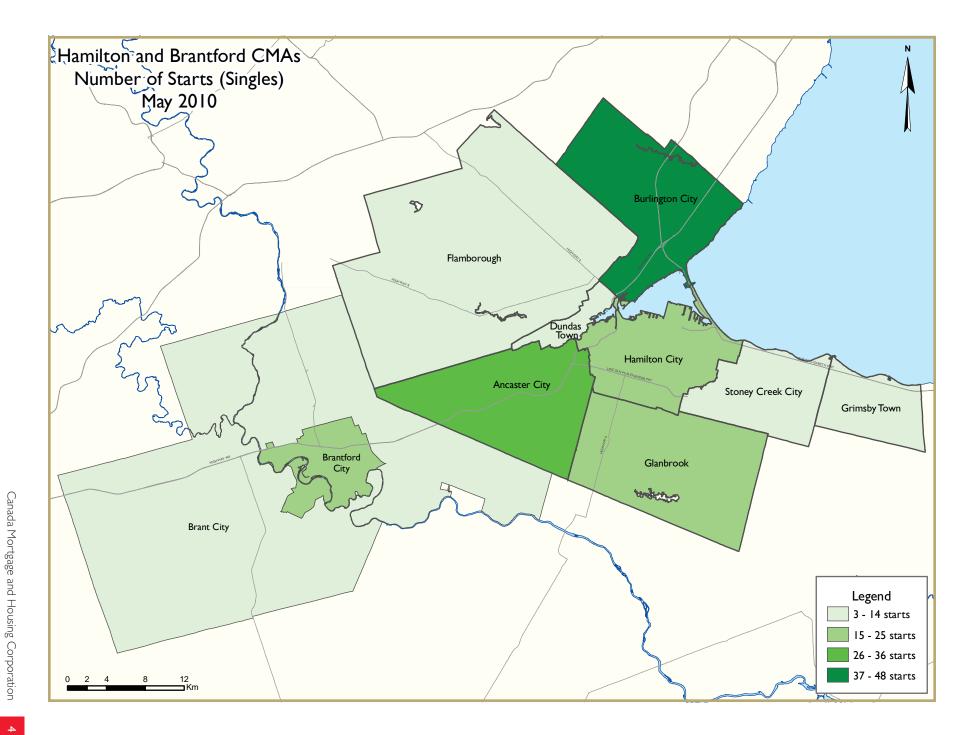

## **New Home Starts Up**

New home starts in the Hamilton Census Metropolitan Area (CMA) were up last month as compared to a year ago, but still remain below historical levels for the month of May. Builders broke ground for 139 single-detached homes and 119 townhouses, most of which were free-hold. There were also 26 semi-detached homes started, of which 22 were in Burlington. The number of starts other than single-detached houses was up more than three-fold. The majority of the new home starts last month were in Ancaster, Flamborough, and Burlington.

Starts were also up in Brantford, with 54 new homes started during the month. Nearly all of the homes were in the City of Brantford. Starts were up for all home types, with a notable increase in semi-detached, townhouses and apartment starts. Some of these included condominium tenure apartments and townhouses.