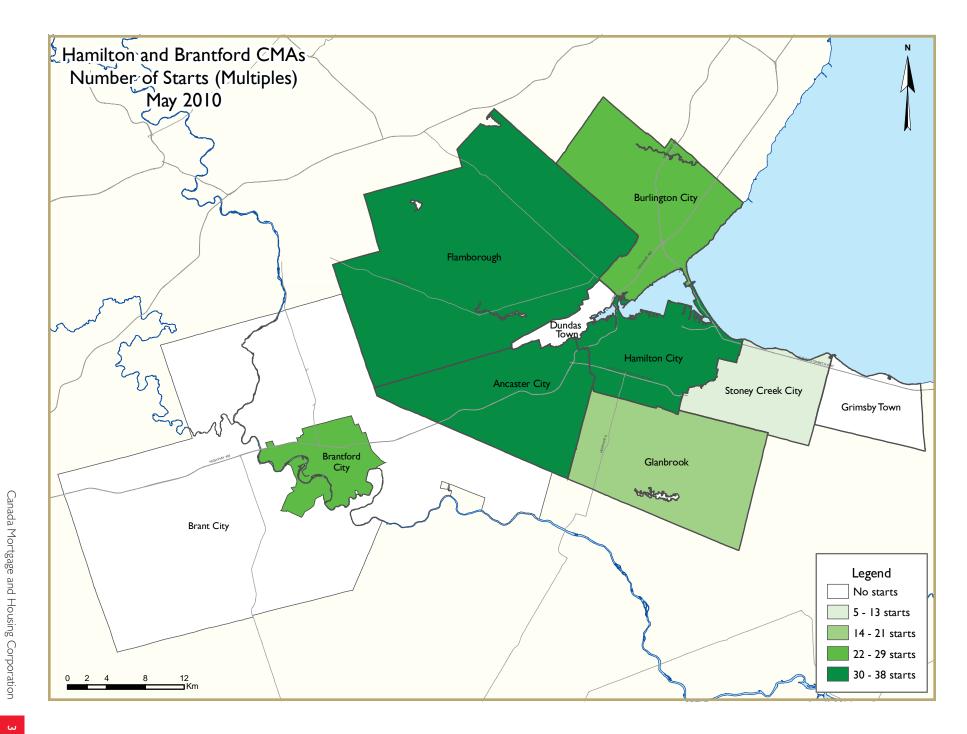

## **New Home Starts Up**

New home starts in the Hamilton Census Metropolitan Area (CMA) were up last month as compared to a year ago, but still remain below historical levels for the month of May. Builders broke ground for 139 single-detached homes and 119 townhouses, most of which were free-hold. There were also 26 semi-detached homes started, of which 22 were in Burlington. The number of starts other than single-detached houses was up more than three-fold. The majority of the new home starts last month were in Ancaster, Flamborough, and Burlington.