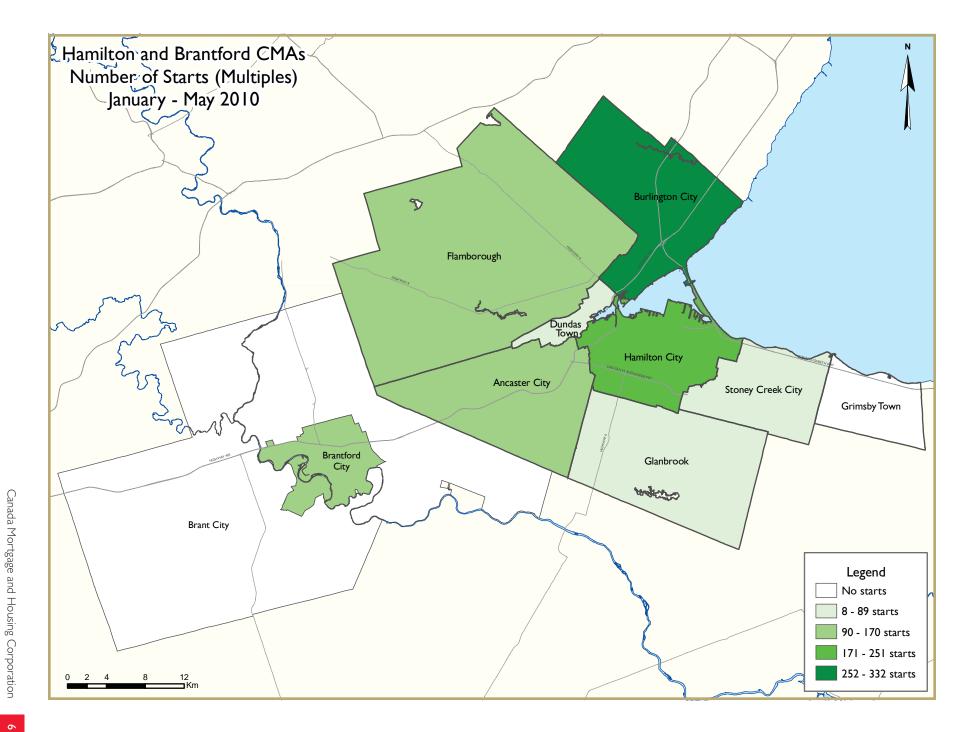

ingmarketinformation. View, print, download or subscribe to get market information e-mailed to you on the day it is released. CMHC's electronic suite of national standardized products is available for free.



# Canada

Housing market intelligence you can count on



on par with last year, suggesting that builders were occupied with all phases of construction. Once completed, builders have been able to sell most of these homes, given that only 128 remained unsold last month.

Starts were also up in Brantford, with 54 new homes started during the month. Nearly all of the homes were in the City of Brantford. Starts were up for all home types, with a notable increase in semi-detached, townhouses and apartment starts. Some of these included condominium tenure apartments and townhouses.













## HOUSING NOW REPORT TABLES

#### Available in ALL reports:

- I Housing Activity Summary of CMA
- 2 Starts by Submarket and by Dwelling Type Current Month or Quarter
- 2.1 Starts by Submarket and by Dwelling Type Year-to-Date
- 3 Completions by Submarket and by Dwelling Type Current Month or Quarter
- 3.1 Completions by Submarket and by Dwelling Type Year-to-Date
- 4 Absorbed Single-Detached Units by Price Range
- 5 MLS® Residential Activity
- 6 Economic Indicators

#### Available in SELECTED Reports:

- 1.1 Housing Activity Summary by Submarket
- 1.2 History of Housing Activity (once a year)
- 2.2 Starts by Submarket, by Dwelling Type and by Intended Market Current Month or Quarter
- 2.3 Starts by Submarket, by Dwelling Type and by Intended Market Year-to-Date
- 2.4 Starts by Subm