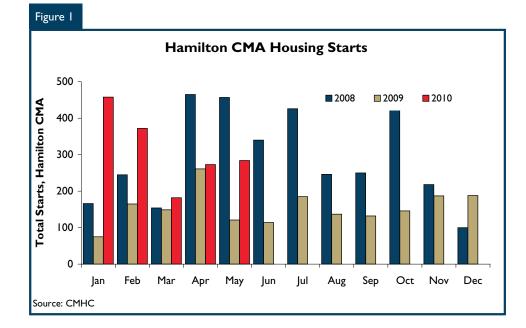

## **New Home Starts Up**

New home starts in the Hamilton Census Metropolitan Area (CMA) were up last month as compared to a year ago, but still remain below historical levels for the month of May. Builders broke ground for 139 single-detached homes and 119 townhouses, most of which were free-hold. There were also 26 semi-detached homes started, of which 22 were in Burlington. The number of starts other than single-detached houses was up more than three-fold. The majority of the new home starts last month were in Ancaster, Flamborough, and Burlington.

In the first five months of 2010, new home starts were more than double their level in the same period of 2009. The number of units under construction and completed were

# Canada

Housing market intelligence you can count on

on par with last year, suggesting that builders were occupied with all phases of construction. Once completed, builders have been able to sell most of these homes, given that only 128 remained unsold last month.