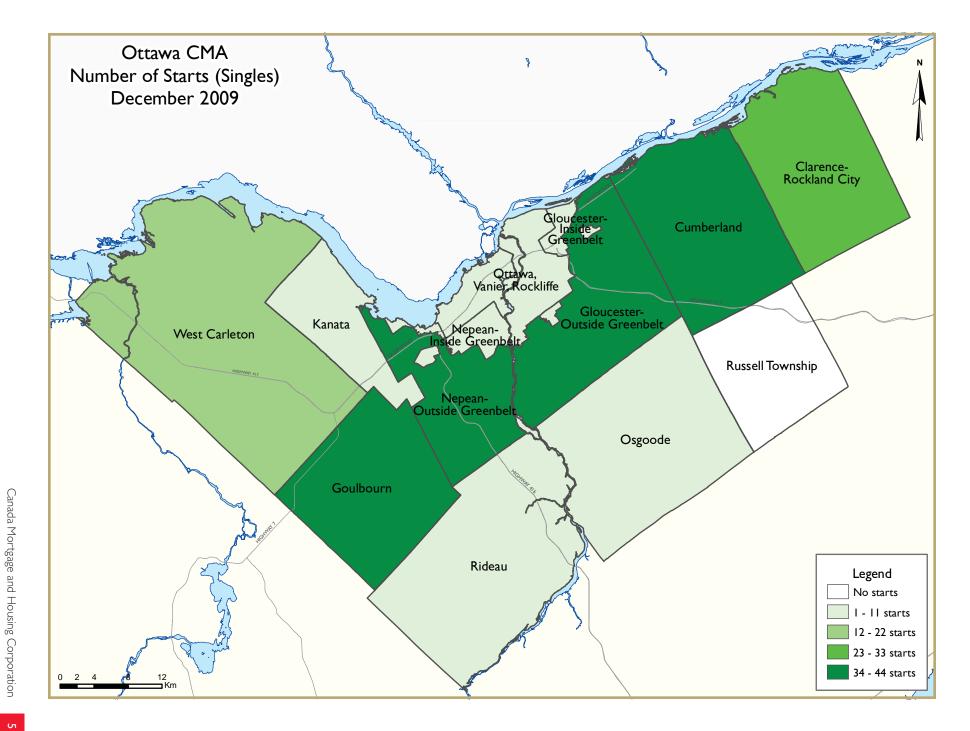

## Single-Detached Construction Remained Robust

The less affordable single-detached homes segment managed to register a higher trend in the fourth quarter. This segment represents the best barometer of the overall health of Ottawa's new home market, confirming that new construction in 2009 converged with long-term demographic needs. New construction for single family homes in the Q4 increased in Cumberland, Goulbourn and Gloucester, where the prices for this type of homes are more affordable. In the case of Nepean, although starts were 15 per cent below last year's pace, one of every four of these single-detached starts were built in this region.