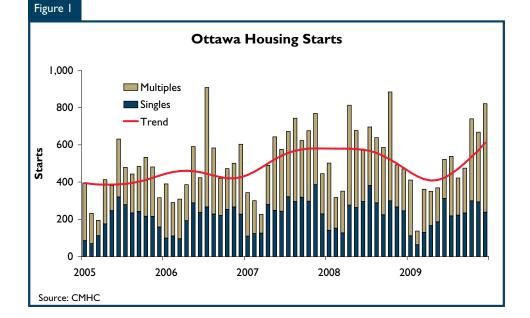

### New Home Market Surges Late in the Year

After a challenging start of the year, the recent upturn in demand for new homes has allowed Ottawa's New Home Market to close 2009 on a rising trend. Consequently, new housing starts for the year showed remarkable overall resilience compared to the Ontario average, down by only 17 per cent from 2008. The lowest borrowing costs on record and the expectation of future rate increases, coupled with improving labour market conditions, released pent-up demand accumulated earlier in the year.

With a lack of listings in the resale market, the record-high pace of home demand during the second half of the year spilt over into higher levels of new construction observed in each of the last three months of 2009. New home

construction activity during the fourth quarter posted a 24-year record.