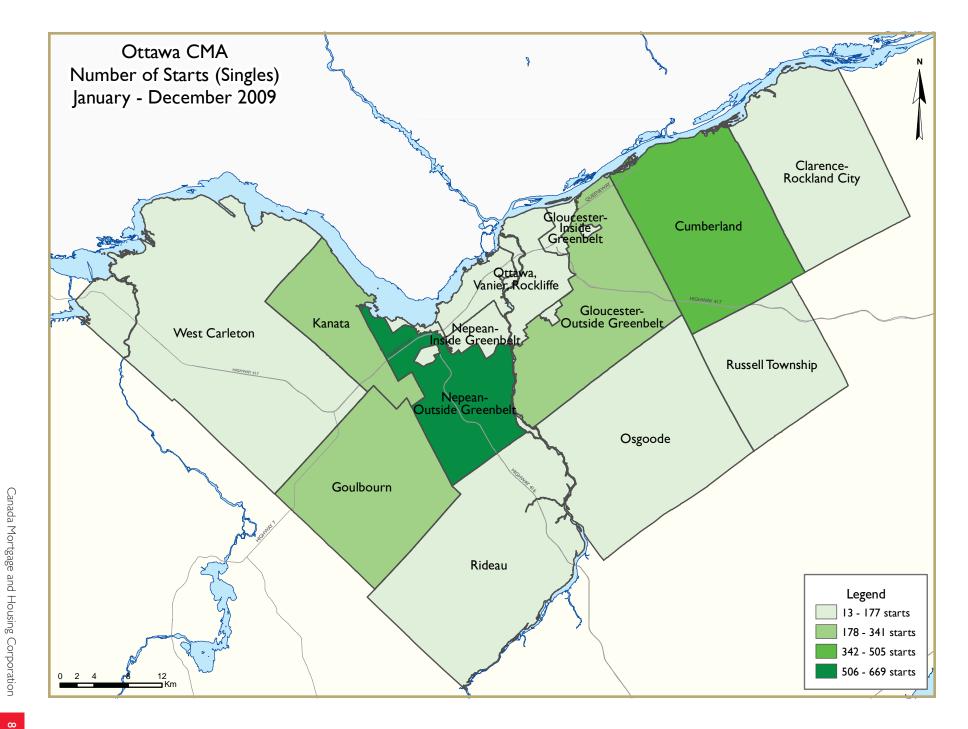

## Single-Detached Construction Remained Robust

The less affordable single-detached homes segment managed to register a higher trend in the fourth quarter. This segment represents the best barometer of the overall health of Ottawa's new home market, confirming that new construction in 2009 converged with long-term demographic needs. New construction for single family homes in the Q4 increased in Cumberland, Goulbourn and Gloucester, where the prices for this type of homes are more affordable. In the case of Nepean, although starts were 15 per cent below last year's pace, one of every four of these single-detached starts were built in this region.