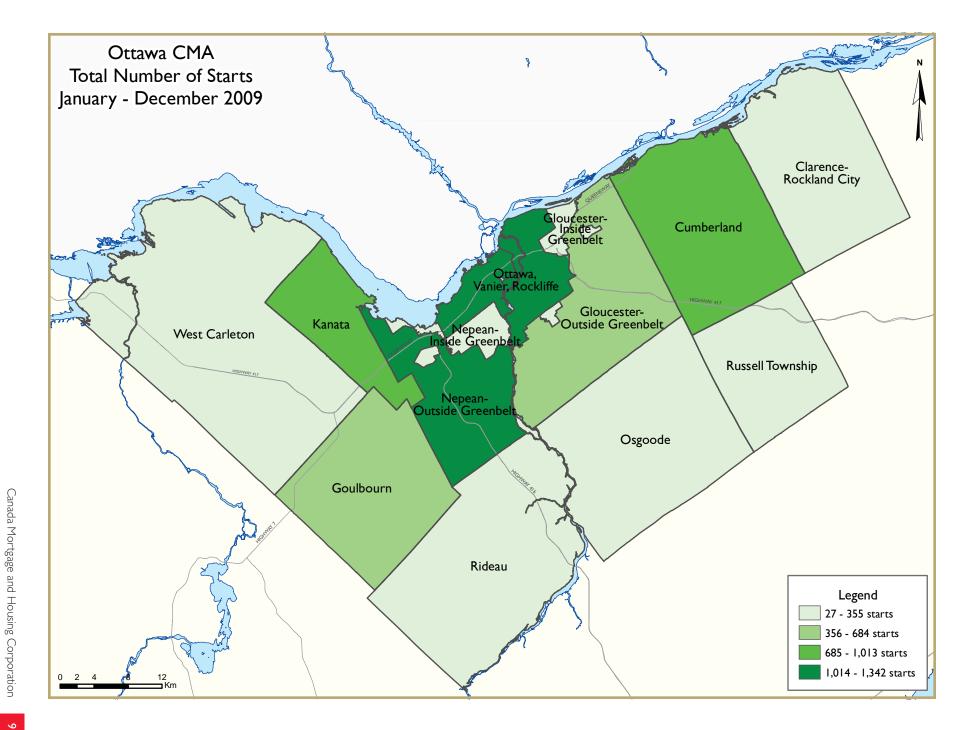

## Single-Detached Construction Remained Robust

The less affordable single-detached homes segment managed to register a higher trend in the fourth quarter. This segment represents the best barometer of the overall health of Ottawa's new home market, confirming that new construction in 2009 converged with long-term demographic needs. New construction for single family homes in the Q4 increased in Cumberland, Goulbourn and Gloucester, where the prices for this type of homes are more affordable. In the case of Nepean, although starts were 15 per cent below last year's pace, one of every four of these single-detached starts were built in this region.

|                                 | Table I.I: | Housing  | Activity             | Summar   | y by Subr       | narket          |                             |                 |          |
|---------------------------------|------------|----------|----------------------|----------|-----------------|-----------------|-----------------------------|-----------------|----------|
|                                 |            |          | Decembe              | r 2009   |                 |                 |                             |                 |          |
|                                 |            |          | Owne                 | rship    |                 |                 | _                           |                 |          |
|                                 |            | Freehold |                      | C        | Condominium     |                 | Ren                         | tal             |          |
|                                 | Single     | Semi     | Row, Apt.<br>& Other | Single   | Row and<br>Semi | Apt. &<br>Other | Single,<br>Semi, and<br>Row | Apt. &<br>Other | Total*   |
| STARTS                          |            |          |                      |          |                 |                 | 11011                       |                 |          |
| Ottawa City                     |            |          |                      |          |                 |                 |                             |                 |          |
| December 2009                   | 210        | 24       | 258                  | 0        | 0               | 194             | 0                           | 107             | 793      |
| December 2008                   | 239        | 18       | 113                  | 0        | 0               | 91              | 0                           | 0               | 461      |
| Ottawa, Vanier, Rockcliffe      |            |          |                      |          |                 |                 |                             |                 |          |
| December 2009                   | 8          | 6        | 15                   | 0        | 0               | 54              | 0                           | 107             | 190      |
| December 2008                   | 6          | 8        | 5                    | 0        | 0               | 0               | 0                           | 0               | 19       |
| Nepean inside greenbelt         | -          | -        | -                    | -        | -               | -               | -                           | -               |          |
| December 2009                   | 3          | 0        | 0                    | 0        | 0               | 0               | 0                           | 0               | 3        |
| December 2008                   | 2          | 0        | 0                    | 0        | 0               | 59              | 0                           | 0               | 61       |
| Nepean outside greenbelt        |            |          |                      |          |                 |                 |                             | -               | 2.       |
| December 2009                   | 43         | 0        | 58                   | 0        | 0               | 12              | 0                           | 0               | 113      |
| December 2008                   | 128        | 0        | 0                    | 0        | 0               | 0               | 0                           | 0               | 128      |
| Gloucester inside greenbelt     | . 20       |          |                      | •        | •               |                 |                             |                 |          |
| December 2009                   | 1          | 4        | 6                    | 0        | 0               | 16              | 0                           | 0               | 27       |
| December 2008                   |            | 0        | 4                    | 0        | 0               | 0               | 0                           | 0               | 5        |
| Gloucester outside greenbelt    |            | Ű        |                      |          | Ŭ               | Ű               | Ű                           | Ŭ               | <u> </u> |
| December 2009                   | 44         | 8        | 12                   | 0        | 0               | 0               | 0                           | 0               | 64       |
| December 2008                   | 10         | 4        | 6                    | 0        | 0               | 32              | 0                           | 0               | 52       |
| Kanata                          | 10         |          | Ű                    | U        | Ű               | 52              | Ŭ                           | Ű               | 52       |
| December 2009                   | 5          | 2        | 29                   | 0        | 0               | 0               | 0                           | 0               | 36       |
| December 2009                   | 30         | 2        | 76                   | 0        | 0               | 0               | 0                           | 0               | 108      |
| Cumberland                      | 50         | L        | 70                   | U        | U               | U               | Ŭ                           | Ű               | 100      |
| December 2009                   | 42         | 0        | 29                   | 0        | 0               | 112             | 0                           | 0               | 183      |
| December 2009                   | 17         | 0        | 16                   | 0        | 0               | 0               | 0                           | 0               | 33       |
| Goulbourn                       | 17         | U        | 10                   | 0        | 0               | U               | U                           | U               | 55       |
| December 2009                   | 37         | 4        | 45                   | 0        | 0               | 0               | 0                           | 0               | 86       |
| December 2009                   | 25         |          |                      | 0        | 0               | 0               | 0                           | 0               | 33       |
| West Carleton                   | 25         | Z        | 0                    | U        | 0               | 0               | 0                           | 0               | 33       |
| December 2009                   | 14         | 0        | 64                   | 0        | 0               | 0               | 0                           | 0               | 78       |
| December 2009                   | 5          |          |                      |          |                 |                 |                             | 0               | /8       |
|                                 | 5          | 0        | 0                    | 0        | 0               | 0               | 0                           | 0               | C        |
| Rideau<br>December 2009         | 4          | 0        | 0                    | 0        | 0               | 0               | 0                           | 0               | 4        |
| December 2009<br>December 2008  | 4          | 0        |                      |          | 0               |                 | 0                           |                 | 4        |
|                                 | 7          | 0        | 0                    | 0        | 0               | 0               | 0                           | 0               | /        |
| Osgoode                         | 0          | 0        | 0                    | 0        | 0               | 0               | 0                           | 0               | 0        |
| December 2009                   | 9          | 0        | 0                    | 0        | 0               | 0               | 0                           | 0               | 9        |
| December 2008                   | 8          | 2        | 0                    | 0        | 0               | 0               | 0                           | 0               | 10       |
| Clarence-Rockland City          | 20         | -        | -                    | <b>^</b> | <b>^</b>        |                 | ~                           | -               | 20       |
| December 2009                   | 28         | 0        | 0                    | 0        | 0               | 0               | 0                           | 0               | 28       |
| December 2008                   | 2          | 4        | 0                    | 0        | 0               | 0               | 0                           | 0               | 6        |
| Russell Township                |            |          |                      |          |                 |                 | . 1                         |                 |          |
| December 2009                   | 4          | 0        | 0                    | 0        | 0               | 0               | 0                           | 0               | 4        |
| December 2008                   | 0          | 0        | 0                    | 0        | 0               | 0               | 0                           | 0               | 0        |
| Ottawa-Gatineau CMA (Ontario po |            |          |                      |          |                 |                 |                             |                 |          |
| December 2009                   | 238        | 24       | 258                  | 0        | 0               | 194             |                             | 107             | 821      |
| December 2008                   | 245        | 22       | 113                  | 0        | 0               | 91              | 0                           | 0               | 471      |