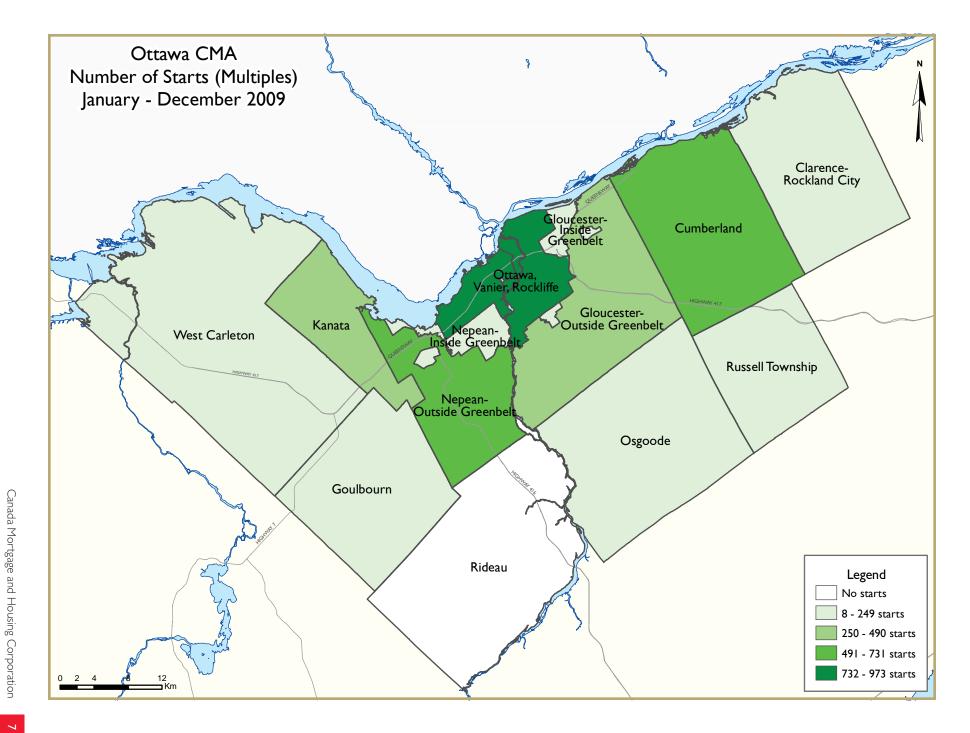

## Fourth Quarter High Rise Construction Grew by 35 Per Cent

While the recovery in new starts has been robust across all housing segments, fourth quarter growth was dominated by multifamily construction, accounting for almost two-thirds of all activity.

Construction of new apartments, started mostly in Ottawa's core, experienced a notable rebound in the fourth quarter. Given the increased number of midand high-rise condominium sales in this period, not matched since 2008Q2, it is not a surprise to witness this recovery. Moreover, the total number of apartments under construction for the year closed at levels similar to last year, indicating sustain demand for this housing type.