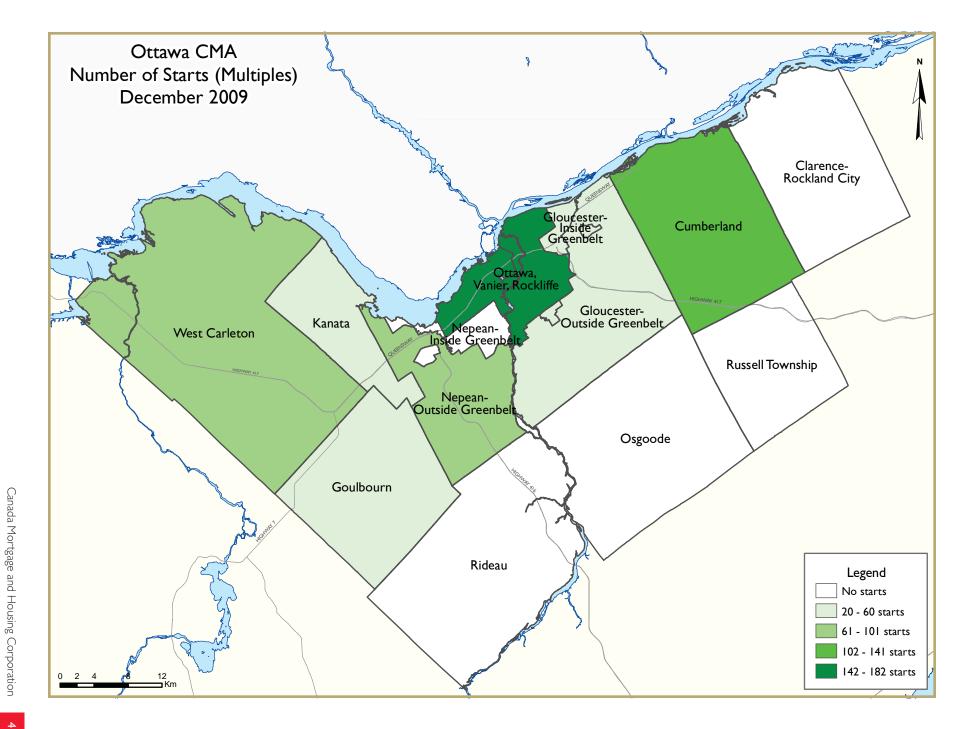

## Single-Detached Construction Remained Robust

The less affordable single-detached homes segment managed to register a higher trend in the fourth quarter. This segment represents the best barometer of the overall health of Ottawa's new home market, confirming that new construction in 2009 converged with long-term demographic needs. New construction for single family homes in the Q4 increased in Cumberland, Goulbourn and Gloucester, where the prices for this type of homes are more affordable. In the case of Nepean, although starts were 15 per cent below last year's pace, one of every four of these single-detached starts were built in this region.