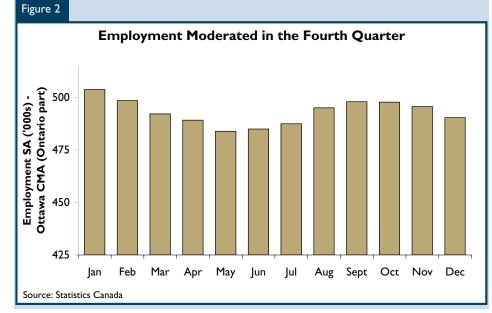

# Healthy Labour Market Will Attract External Workers

After a remarkable third quarter recovery, the last three months of the year served as a reality check for Ottawa. Although the average fourth quarter level of seasonally adjusted employment was 0.2 per cent higher than the previous quarter, Ottawa employers shed jobs in each of the past three months at an accelerated pace. While this led to a rise in the jobless rate, Ottawa's labour market remained the tightest in Ontario and one of the healthiest in Canada, with the unemployment rate for 2009 of 5.6 per cent, up only moderately from 2008. Ottawa's average labour earnings remained flat in the fourth quarter, but made significant gains for the year, up 5.9 per cent. Increasing salaries combined with one of the healthiest employment markets in the province, will serve well as a magnet to attract external workers, improving net migration. This increased immigration will translate into future housing demand, as it takes between 5 and 7 years for a new immigrant to buy a home.