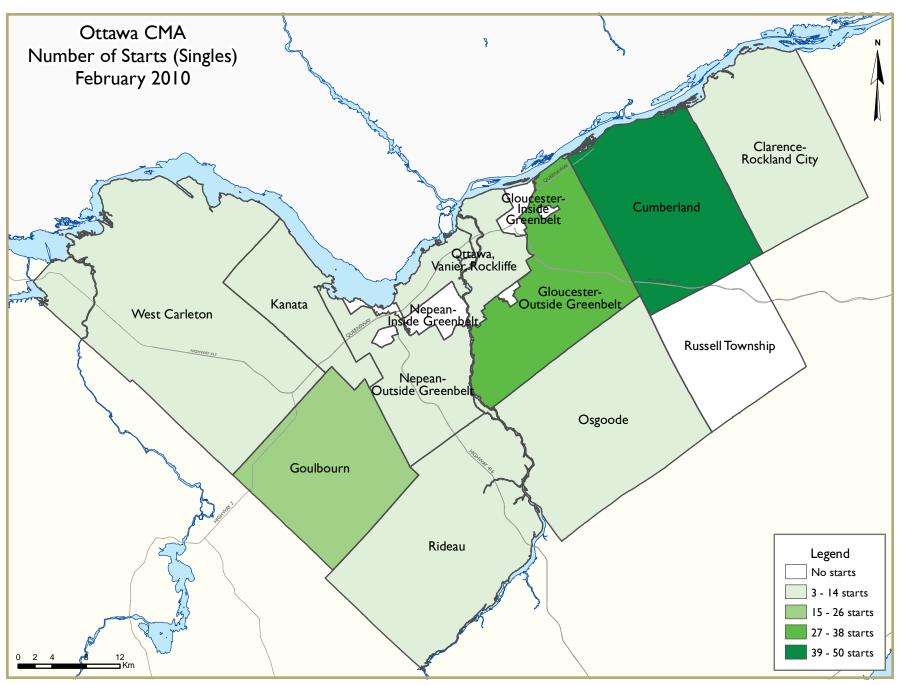

In February, all dwelling types saw an increase; however, single-detached family homes experienced the highest

growth. Even though prices are on the rise, homeownership in Ottawa remains within reach for many households as mortgage rates remain low.

This month the region of Cumberland positioned itself with the biggest number of starts, with 50 singledetached homes and 52 townhomes.