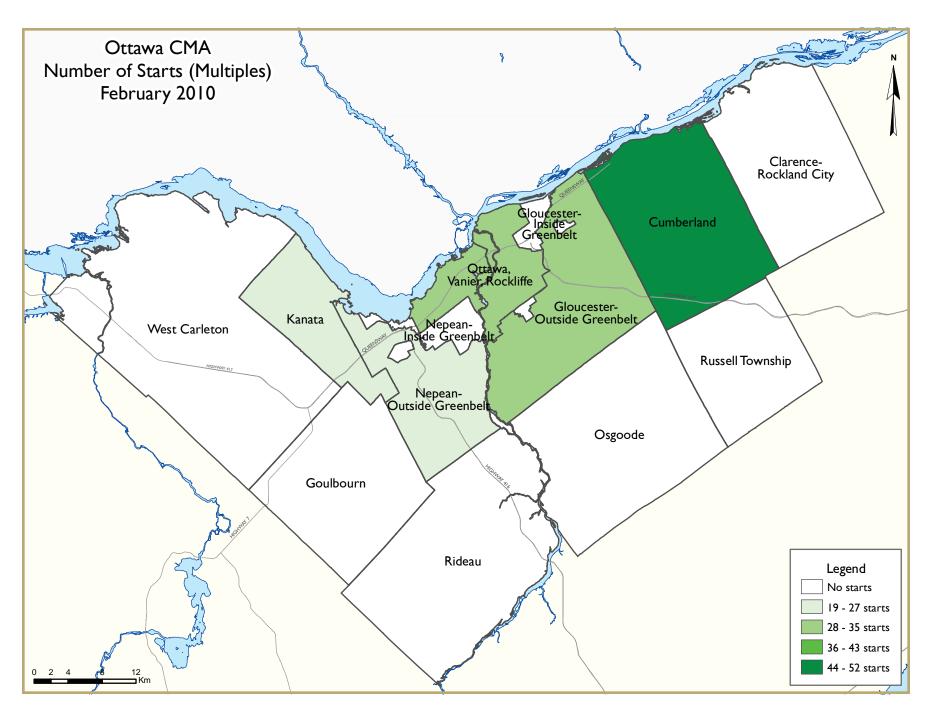

growth. Even though prices are on the rise, homeownership in Ottawa remains within reach for many households as mortgage rates remain low.

This month the region of Cumberland positioned itself with the biggest number of starts, with 50 singledetached homes and 52 townhomes.

The old City of Ottawa saw foundations breaking for 26 new condominium apartments, while Kanata saw the remaining 8. In most areas construction remained stable or increased in relation to February 2009.

On the year-to-date basis, it was again Cumberland that posted the

greatest increase in starts, followed by Gloucester and Nepean, with 175, 121 and 118 per cent respectively. Although the number of condominium apartments still below last year's level, it is expected that this type of dwelling will recover in the next months to reach around 1,400 apartment units by the end of 2010.