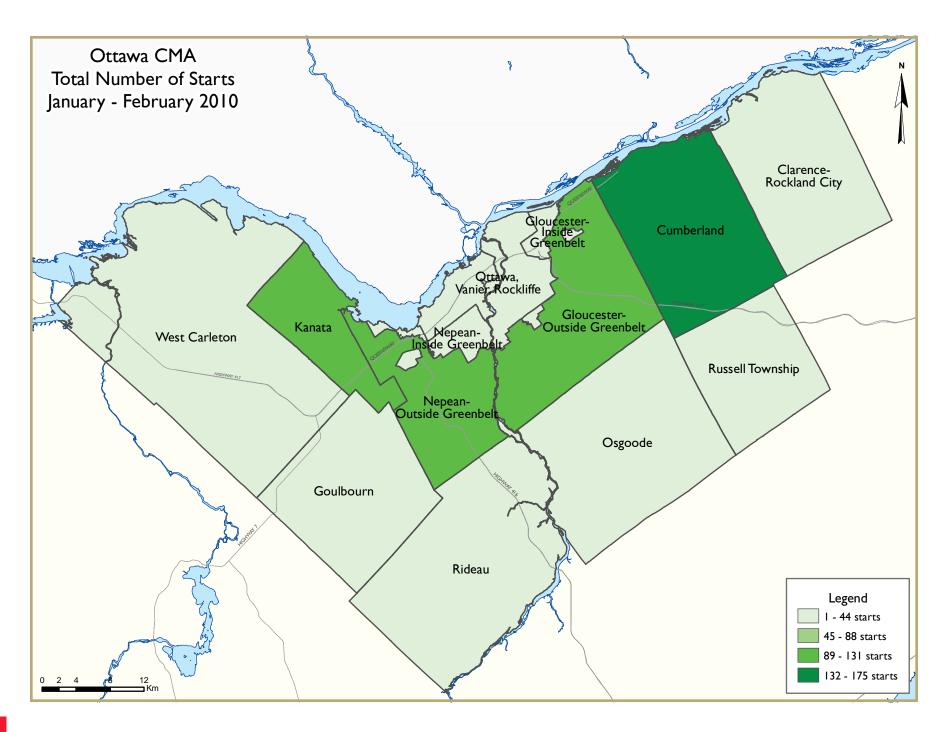

growth. Even though prices are on the rise, homeownership in Ottawa remains within reach for many households as mortgage rates remain low.

This month the region of Cumberland positioned itself with the biggest number of starts, with 50 singledetached homes and 52 townhomes.

The old City of Ottawa saw foundations breaking for 26 new condominium apartments, while Kanata saw the remaining 8. In most areas construction remained stable or increased in relation to February 2009.

On the year-to-date basis, it was again Cumberland that posted the

greatest increase in starts, followed by Gloucester and Nepean, with 175, 121 and 118 per cent respectively. Although the number of condominium apartments still below last year's level, it is expected that this type of dwelling will recover in the next months to reach around 1,400 apartment units by the end of 2010.