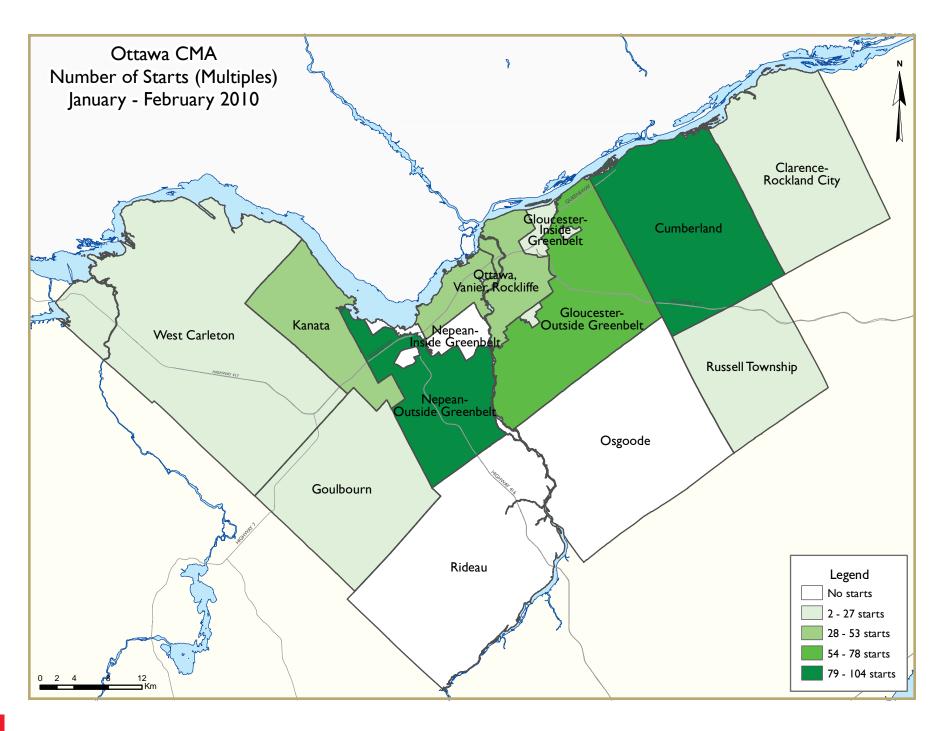

On the year-to-date basis, it was again Cumberland that posted the

greatest increase in starts, followed by Gloucester and Nepean, with 175, 121 and 118 per cent respectively. Although the number of condominium apartments still below last year's level, it is expected that this type of dwelling will recover in the next months to reach around 1,400 apartment units by the end of 2010.