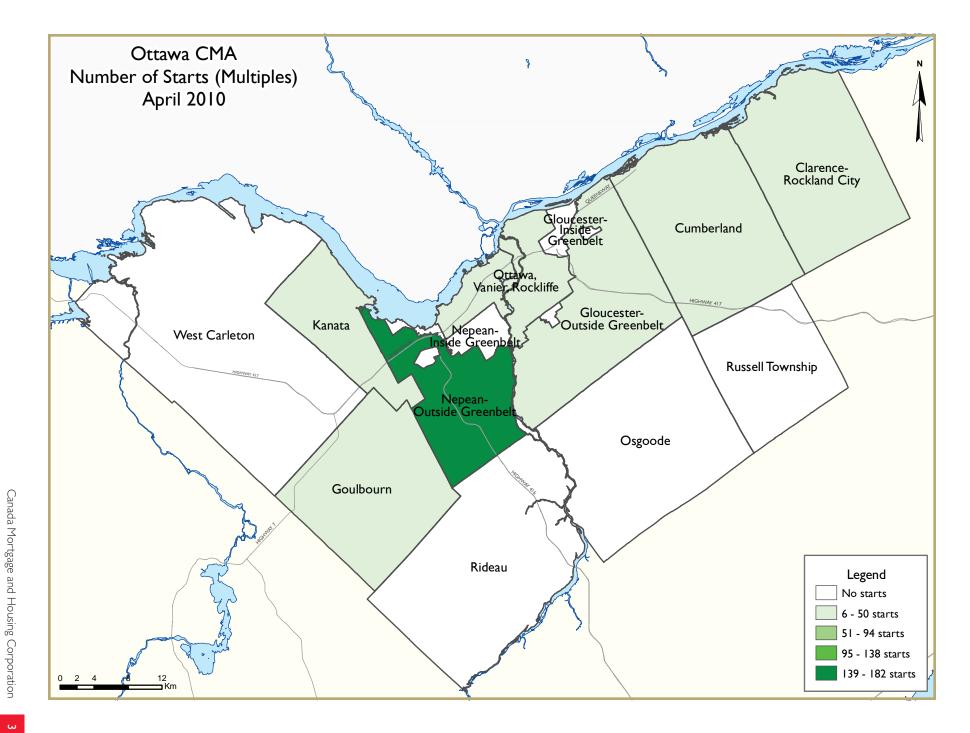

## Canada нои

notable exception being the apartment segment. Semi-detached and townhomes led the growth in the first four months, compared to the same period one year ago. The presence of first-time home buyer families continued to be felt as they kept demanding low density more affordable types of dwellings. As was the case in March, Nepean led the way in the month of April. Of these starts, 40 per cent were townhomes and 31 per cent were new apartment units. Year-over-year, new construction activity was robust in all areas of the Ottawa CMA with the exception of Cumberland, which had declines in all housing segments. The areas of Osgoode, Goulbourn and Gloucester saw healthy increases, with all three demonstrating growth in the singles' segment. Goulbourn also had strong activity in the semi-detached and apartment segments, while Gloucester followed in the semi-detached and townhome sectors.