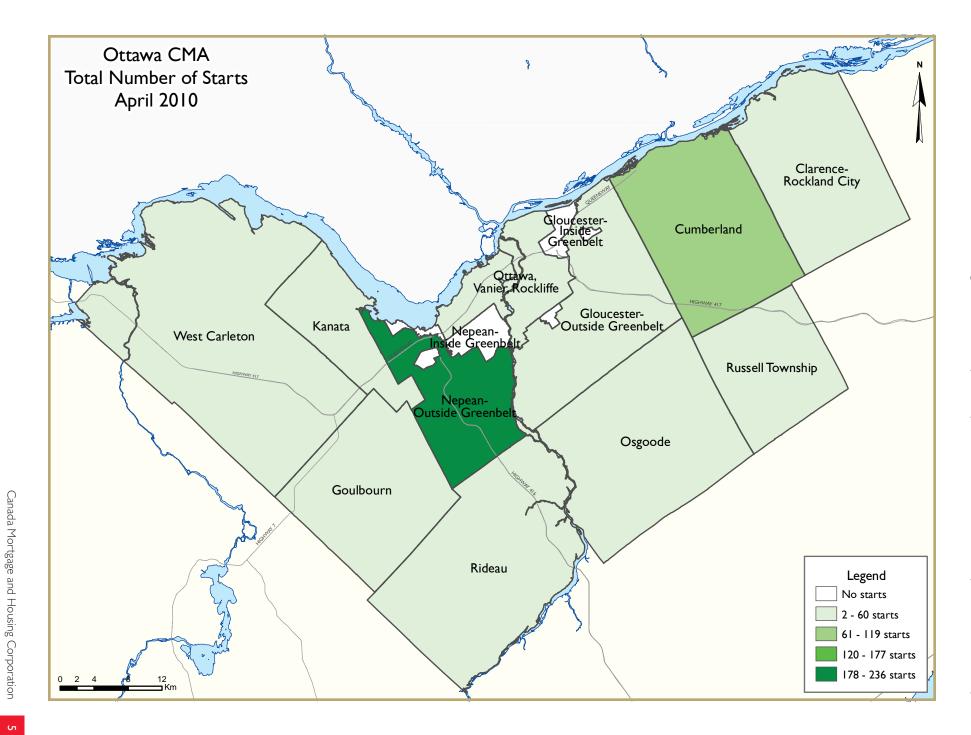

#### Ottawa's Strong Housing Activity Continues in April

Total housing starts in the Ottawa Census Metropolitan Area (CMA) increased to 506 units in April, compared to 350 units in April 2009. Year-to-date starts are now up 23 per cent for the first four months compared to the same period last year. Recovering employment conditions supported by public sector's stability keeps providing the Capital City's housing market with a strong base. This can be witnessed in the month of April, where housing starts posted growth in all dwelling categories.

## Canada нои

notable exception being the apartment segment. Semi-detached and townhomes led the growth in the first four months, compared to the same period one year ago. The presence of first-time home buyer families continued to be felt as they kept demanding low density more affordable types of dwellings. As was the case in March, Nepean led the way in the month of April. Of these starts, 40 per cent were townhomes and 31 per cent were new apartment units. Year-over-year, new construction activity was robust in all areas of the Ottawa CMA with the exception of Cumberland, which had declines in all housing segments. The areas of Osgoode, Goulbourn and Gloucester saw healthy increases, with all three demonstrating growth in the singles' segment. Goulbourn also had strong activity in the semi-detached and apartment segments, while Gloucester followed in the semi-detached and townhome sectors.

|                                 | Table I.I: | Housing  | Activity             | Summary | y by Subn       | narket          |                             |                 |        |
|---------------------------------|------------|----------|----------------------|---------|-----------------|-----------------|-----------------------------|-----------------|--------|
|                                 |            |          | April 2              | 010     |                 |                 |                             |                 |        |
|                                 |            |          | Owne                 | rship   |                 |                 |                             |                 |        |
|                                 |            | Freehold |                      | •       | Condominium     |                 | Ren                         | tal             |        |
|                                 | Single     | Semi     | Row, Apt.<br>& Other | Single  | Row and<br>Semi | Apt. &<br>Other | Single,<br>Semi, and<br>Row | Apt. &<br>Other | Total* |
| STARTS                          |            |          |                      |         |                 |                 | NOW                         |                 |        |
| Ottawa City                     |            |          |                      |         |                 |                 |                             |                 |        |
| April 2010                      | 191        | 44       | 159                  | 0       | 0               | 72              | 5                           | 0               | 471    |
| April 2009                      | 155        | 16       | 142                  | 0       | 0               | 24              | 0                           | 0               | 337    |
| Ottawa, Vanier, Rockcliffe      | 135        | 10       | 112                  | 0       | Ŭ               | 21              | Ŭ                           | Ŭ               | 557    |
| April 2010                      | 8          | 4        | 16                   | 0       | 0               | 0               | 5                           | 0               | 33     |
| April 2009                      | 2          | 4        | 6                    | 0       | 0               | 0               | 0                           | 0               | 12     |
| Nepean inside greenbelt         | L          | Т        | 0                    | U       | U               | U               | U                           | U               | 12     |
| April 2010                      | 0          | 0        | 0                    | 0       | 0               | 0               | 0                           | 0               | 0      |
| April 2009                      | 0          | 0        | 0                    | 0       | 0               | 0               | 0                           | 0               | 0      |
| Nepean outside greenbelt        | U          | U        | U                    | U       | U               | 0               | U                           | U               | U      |
| April 2010                      | 54         | 16       | 94                   | 0       | 0               | 72              | 0                           | 0               | 236    |
| April 2009                      | 80         | 0        | 58                   | 0       | 0               | 0               | 0                           | 0               | 138    |
| Gloucester inside greenbelt     | 00         | 0        | 50                   | 0       | 0               | 0               | 0                           | U               | 130    |
| -                               | 0          | 0        | 0                    | 0       | 0               | 0               | 0                           | 0               | 0      |
| April 2010                      | 0          | 0        | 0                    | 0       | 0               | 0               | 0                           | 0               | 0      |
| April 2009                      | 0          | 0        | 0                    | 0       | 0               | 0               | 0                           | U               | 0      |
| Gloucester outside greenbelt    | 20         | 0        |                      | 0       | 0               | 0               | 0                           | 0               | 44     |
| April 2010                      | 30         | 8        | 8                    | 0       | 0               | 0               | 0                           | 0               | 46     |
| April 2009                      | 22         | 0        | 3                    | 0       | 0               | 0               | 0                           | 0               | 25     |
| Kanata                          |            | 0        |                      | •       | •               |                 |                             |                 |        |
| April 2010                      | 16         | 8        | II                   | 0       | 0               | 0               | 0                           | 0               | 35     |
| April 2009                      | 14         | 4        | 14                   | 0       | 0               | 0               | 0                           | 0               | 32     |
| Cumberland                      |            |          |                      |         |                 |                 |                             |                 |        |
| April 2010                      | 39         | 0        | 24                   | 0       | 0               | 0               | 0                           | 0               | 63     |
| April 2009                      | 24         | 8        | 55                   | 0       | 0               | 24              | 0                           | 0               | 111    |
| Goulbourn                       |            |          |                      |         |                 |                 |                             |                 |        |
| April 2010                      | 17         | 8        | 6                    | 0       | 0               | 0               | 0                           | 0               | 31     |
| April 2009                      | 8          | 0        | 6                    | 0       | 0               | 0               | 0                           | 0               | 14     |
| West Carleton                   |            |          |                      |         |                 |                 |                             |                 |        |
| April 2010                      | 8          | 0        | 0                    | 0       | 0               | 0               | 0                           | 0               | 8      |
| April 2009                      | 1          | 0        | 0                    | 0       | 0               | 0               | 0                           | 0               | 1      |
| Rideau                          |            |          |                      |         |                 |                 |                             |                 |        |
| April 2010                      | 2          | 0        | 0                    | 0       | 0               | 0               | 0                           | 0               | 2      |
| April 2009                      | 0          | 0        | 0                    | 0       | 0               | 0               | 0                           | 0               | 0      |
| Osgoode                         |            |          |                      |         |                 |                 |                             |                 |        |
| April 2010                      | 17         | 0        | 0                    | 0       | 0               | 0               | 0                           | 0               | 17     |
| April 2009                      | 4          | 0        | 0                    | 0       | 0               | 0               | 0                           | 0               | 4      |
| Clarence-Rockland City          |            |          |                      |         |                 |                 |                             |                 |        |
| April 2010                      | 14         | 0        | 6                    | 0       | 0               | 0               | 0                           | 0               | 20     |
| April 2009                      | 2          | 2        | 0                    | 0       | 0               | 0               | 0                           | 0               | 4      |
| Russell Township                |            |          |                      |         |                 |                 |                             |                 |        |
| April 2010                      | 15         | 0        | 0                    | 0       | 0               | 0               | 0                           | 0               | 15     |
| April 2009                      | 9          | 0        | 0                    | 0       | 0               | 0               | 0                           | 0               | 9      |
| Ottawa-Gatineau CMA (Ontario po |            |          |                      |         |                 |                 |                             |                 |        |
| April 2010                      | 220        | 44       | 165                  | 0       | 0               | 72              | 5                           | 0               | 506    |
| April 2009                      | 166        | 18       | 142                  | 0       | 0               | 24              |                             | 0               | 350    |