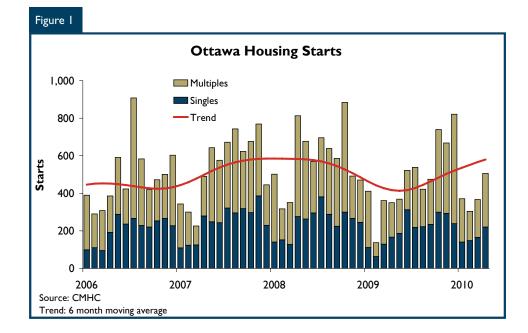

#### Ottawa's Strong Housing Activity Continues in April

Total housing starts in the Ottawa Census Metropolitan Area (CMA) increased to 506 units in April, compared to 350 units in April 2009. Year-to-date starts are now up 23 per cent for the first four months compared to the same period last year. Recovering employment conditions supported by public sector's stability keeps providing the Capital City's housing market with a strong base. This can be witnessed in the month of April, where housing starts posted growth in all dwelling categories.

The high number of starts in April led to an improvement in the year-todate pace, where activity was strong across all housing segments, the

## Canada нои

notable exception being the apartment segment. Semi-detached and townhomes led the growth in the first four months, compared to the same period one year ago. The presence of first-time home buyer families continued to be felt as they kept demanding low density more affordable types of dwellings. As was the case in March, Nepean led the way in the month of April. Of these starts, 40 per cent were townhomes and 31 per cent were new apartment units. Year-over-year, new construction activity was robust in all areas of the Ottawa CMA with the exception of Cumberland, which had declines in all housing segments. The areas of Osgoode, Goulbourn and Gloucester saw healthy increases, with all three demonstrating growth in the singles' segment. Goulbourn also had strong activity in the semi-detached and apartment segments, while Gloucester followed in the semi-detached and townhome sectors.