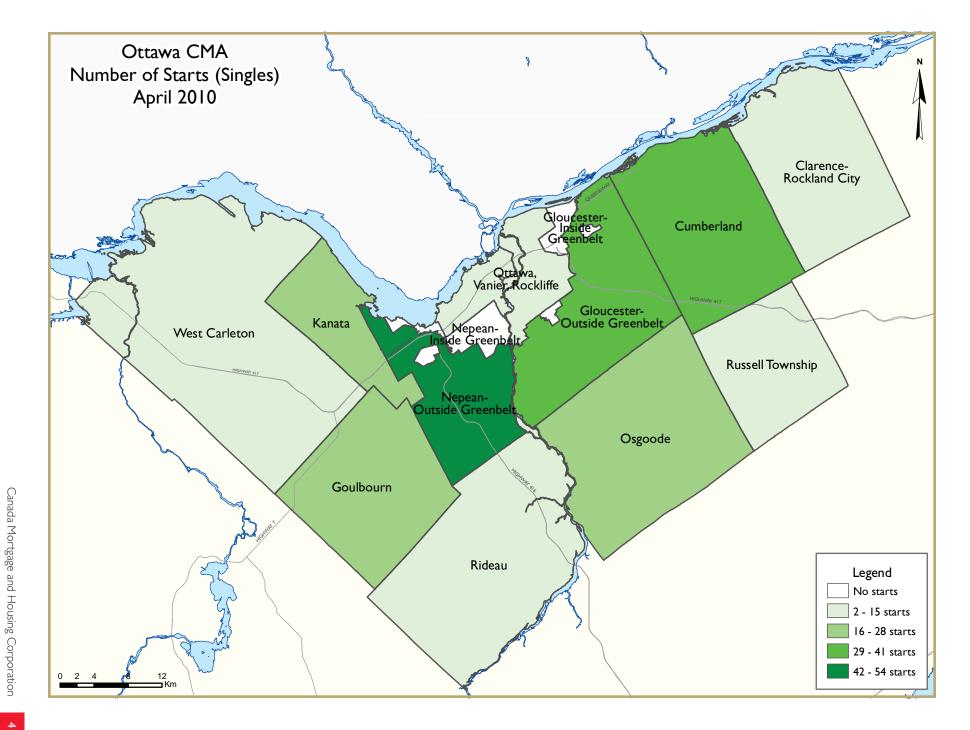

## Canada нои

notable exception being the apartment segment. Semi-detached and townhomes led the growth in the first four months, compared to the same period one year ago. The presence of first-time home buyer families continued to be felt as they kept demanding low density more affordable types of dwellings. As was the case in March, Nepean led the way in the month of April. Of these starts, 40 per cent were townhomes and 31 per cent were new apartment units. Year-over-year, new construction activity was robust in all areas of the Ottawa CMA with the exception of Cumberland, which had declines in all housing segments. The areas of Osgoode, Goulbourn and Gloucester saw healthy increases, with all three demonstrating growth in the singles' segment. Goulbourn also had strong activity in the semi-detached and apartment segments, while Gloucester followed in the semi-detached and townhome sectors.