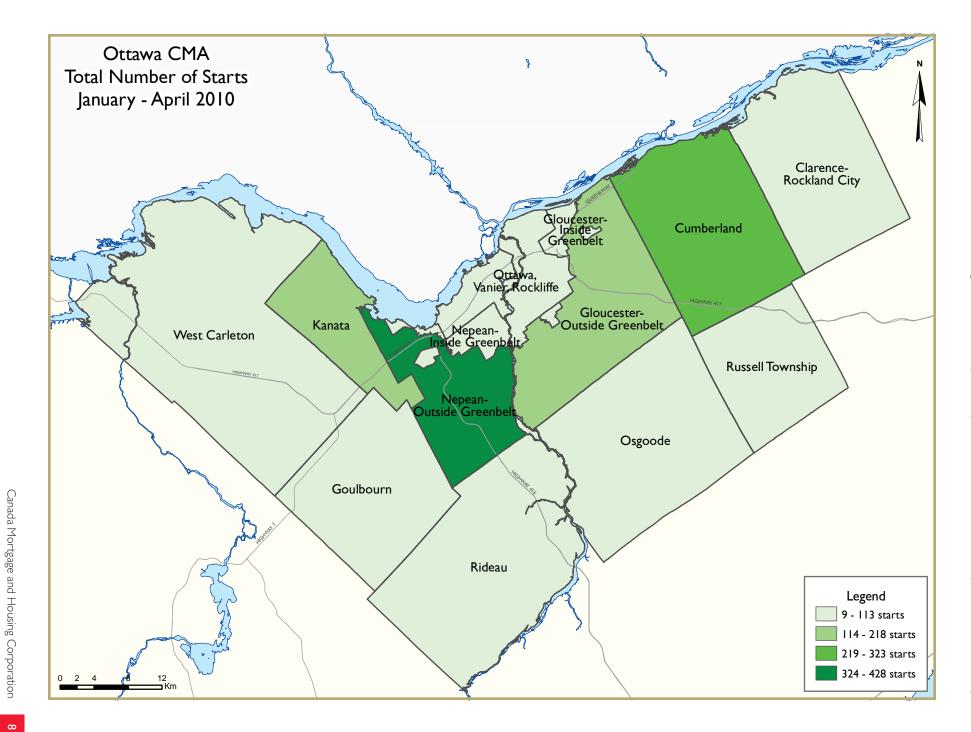

The high number of starts in April led to an improvement in the year-todate pace, where activity was strong across all housing segments, the

## Canada нои

notable exception being the apartment segment. Semi-detached and townhomes led the growth in the first four months, compared to the same period one year ago. The presence of first-time home buyer families continued to be felt as they kept demanding low density more affordable types of dwellings. As was the case in March, Nepean led the way in the month of April. Of these starts, 40 per cent were townhomes and 31 per cent were new apartment units. Year-over-year, new construction activity was robust in all areas of the Ottawa CMA with the exception of Cumberland, which had declines in all housing segments. The areas of Osgoode, Goulbourn and Gloucester saw healthy increases, with all three demonstrating growth in the singles' segment. Goulbourn also had strong activity in the semi-detached and apartment segments, while Gloucester followed in the semi-detached and townhome sectors.