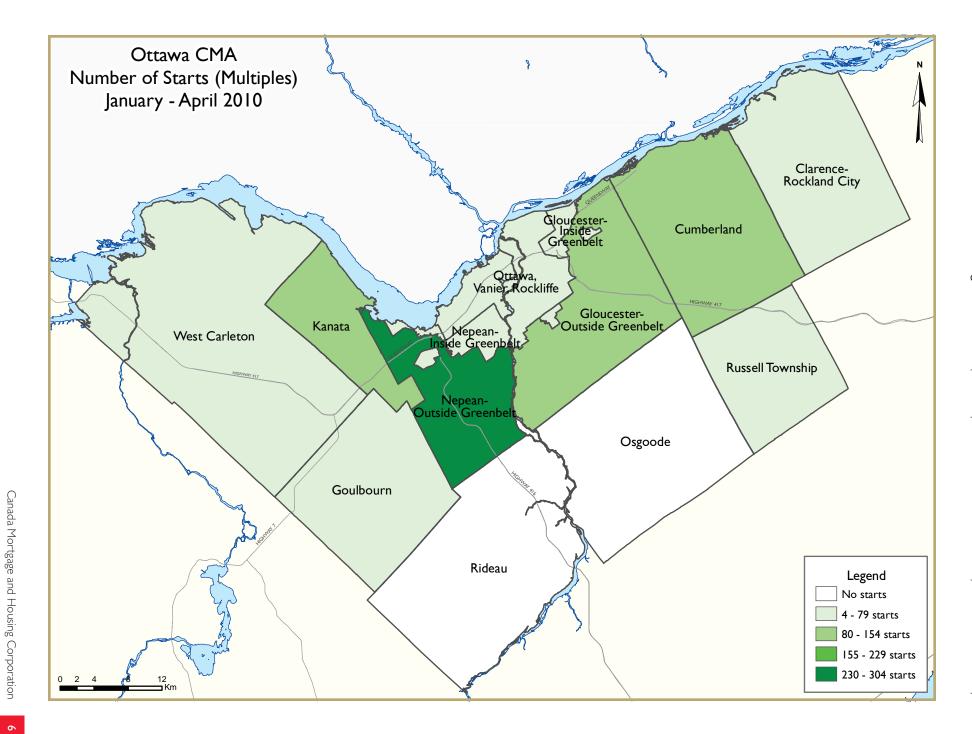

## Canada нои

notable exception being the apartment segment. Semi-detached and townhomes led the growth in the first four months, compared to the same period one year ago. The presence of first-time home buyer families continued to be felt as they kept demanding low density more affordable types of dwellings. As was the case in March, Nepean led the way in the month of April. Of these starts, 40 per cent were townhomes and 31 per cent were new apartment units. Year-over-year, new construction activity was robust in all areas of the Ottawa CMA with the exception of Cumberland, which had declines in all housing segments. The areas of Osgoode, Goulbourn and Gloucester saw healthy increases, with all three demonstrating growth in the singles' segment. Goulbourn also had strong activity in the semi-detached and apartment segments, while Gloucester followed in the semi-detached and townhome sectors.