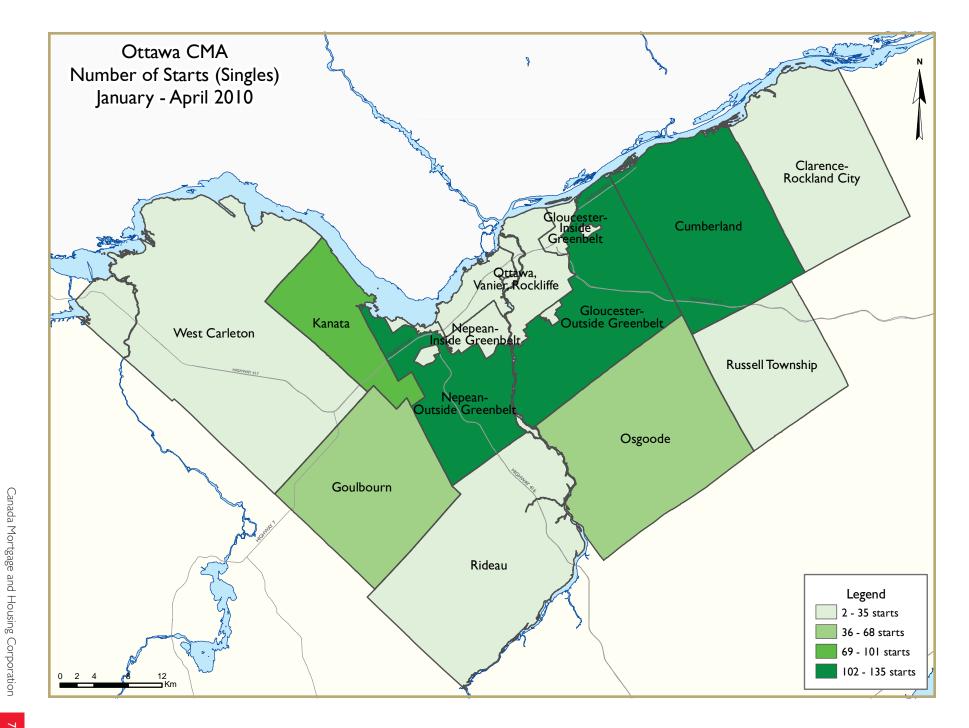

## Canada нои

notable exception being the apartment segment. Semi-detached and townhomes led the growth in the first four months, compared to the same period one year ago. The presence of first-time home buyer families continued to be felt as they kept demanding low density more affordable types of dwellings. As was the case in March, Nepean led the way in the month of April. Of these starts, 40 per cent were townhomes and 31 per cent were new apartment units. Year-over-year, new construction activity was robust in all areas of the Ottawa CMA with the exception of Cumberland, which had declines in all housing segments. The areas of Osgoode, Goulbourn and Gloucester saw healthy increases, with all three demonstrating growth in the singles' segment. Goulbourn also had strong activity in the semi-detached and apartment segments, while Gloucester followed in the semi-detached and townhome sectors.