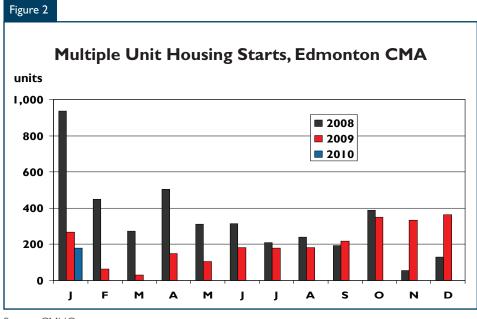

Source: CMHC

per cent on a year-over-year basis in December.

Following three months of improvement, multiple dwelling starts across Metro decreased on year-overyear basis in January. Semi-detached, row, and apartment starts totalled 180 units in January, representing a decline of 32 per cent from the 266 units recorded in January 2009. Improved activity in semi-detached and townhouse (row) construction was countered by a lower number of apartment starts. Multiple unit completions totalled 430 units in lanuary, representing a decline of 40 per cent from the 711 completions reported during the first month of 2009.

Across the region, multiple unit absorptions were down from January 2009 but managed to exceed completions by 30 units. As a result, the inventory of completed and unoccupied multiples declined in January for the fourth consecutive month. While still considerably up from this time last year, multi-family inventories in January were at their lowest since August of last year. The sustained decline in the inventory of completed and unoccupied multiples, particularly condo apartments, will ease concerns and encourage new construction in the months ahead.