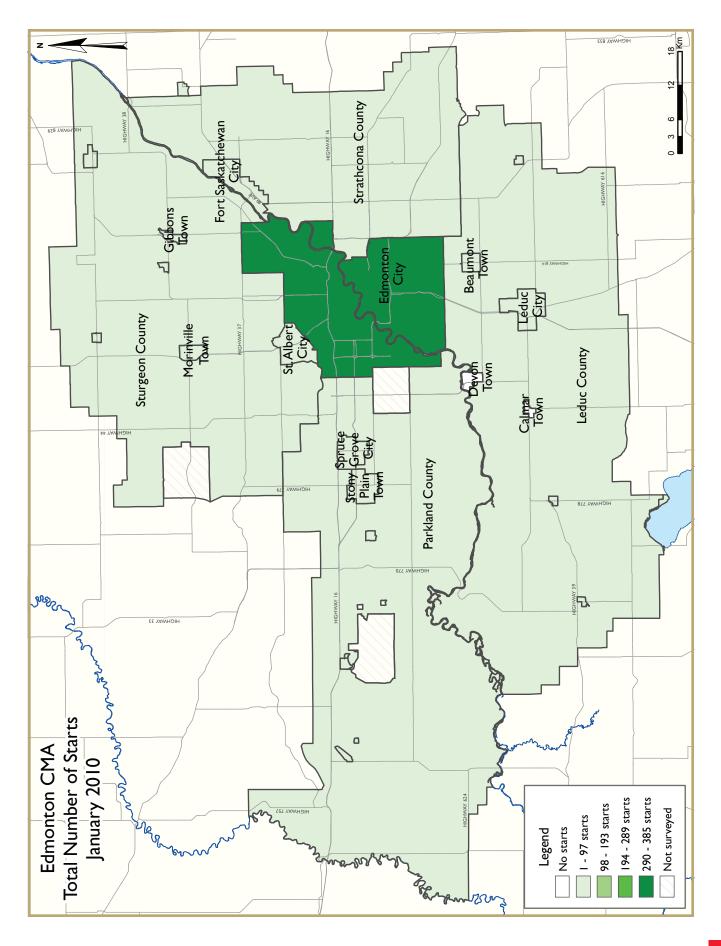

## Edmonton's Housing Starts Open 2010 on Strong Note

New housing activity in Edmonton began 2010 on a firm footing thanks to continued strength in singledetached starts. Housing starts in the Edmonton Census Metropolitan Area (CMA) totalled 577 units in January compared with 413 units in January 2009. A similar trend is noted in the resale market where sales of existing homes increased by 21 per cent yearover-year in January.

Single-detached starts in the Capital region amounted to 397 units in January, up considerably from the 147 units reported during the first month of 2009. This represented

Source: CMHC

Figure I