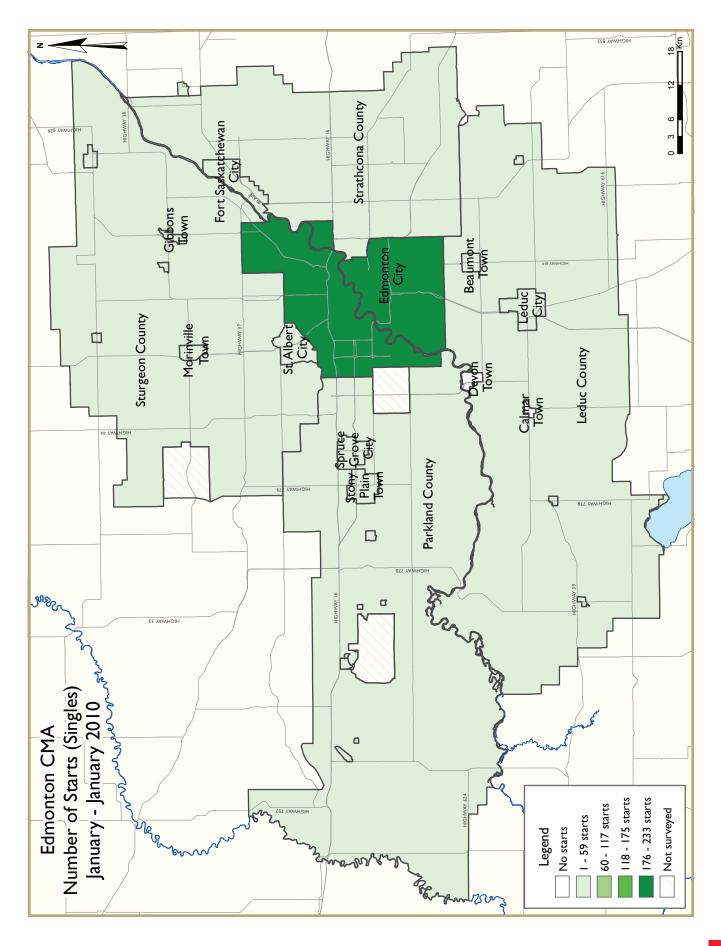

Single-detached starts in the Capital region amounted to 397 units in January, up considerably from the 147 units reported during the first month of 2009. This represented

Source: CMHC

Figure I