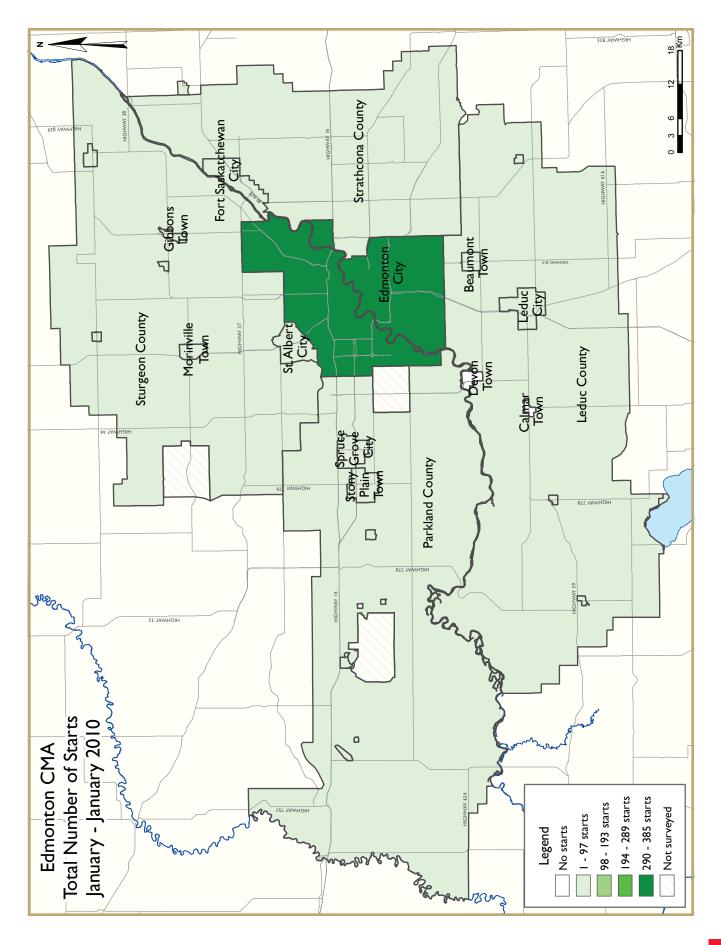

## Edmonton's Housing Starts Open 2010 on Strong Note

New housing activity in Edmonton began 2010 on a firm footing thanks to continued strength in singledetached starts. Housing starts in the Edmonton Census Metropolitan Area (CMA) totalled 577 units in January compared with 413 units in January 2009. A similar trend is noted in the resale market where sales of existing homes increased by 21 per cent yearover-year in January.

Single-detached starts in the Capital region amounted to 397 units in January, up considerably from the 147 units reported during the first month of 2009. This represented

Source: CMHC

Figure I