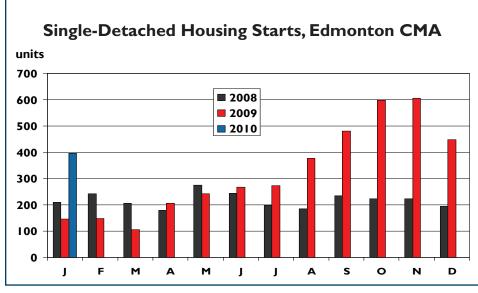

## Edmonton's Housing Starts Open 2010 on Strong Note

New housing activity in Edmonton began 2010 on a firm footing thanks to continued strength in singledetached starts. Housing starts in the Edmonton Census Metropolitan Area (CMA) totalled 577 units in January compared with 413 units in January 2009. A similar trend is noted in the resale market where sales of existing homes increased by 21 per cent yearover-year in January.

Single-detached starts in the Capital region amounted to 397 units in January, up considerably from the 147 units reported during the first month of 2009. This represented

### Housing market intelligence you can count on

Canada

the eighth month in a row that the region's builders have started more units than a year prior. The 3,05 I singles under construction in January represented a 46 per cent increase from January of last year and the highest level since July 2008. CMHC anticipates continued strength in new single-detached production in the coming months as the local economic conditions improve.