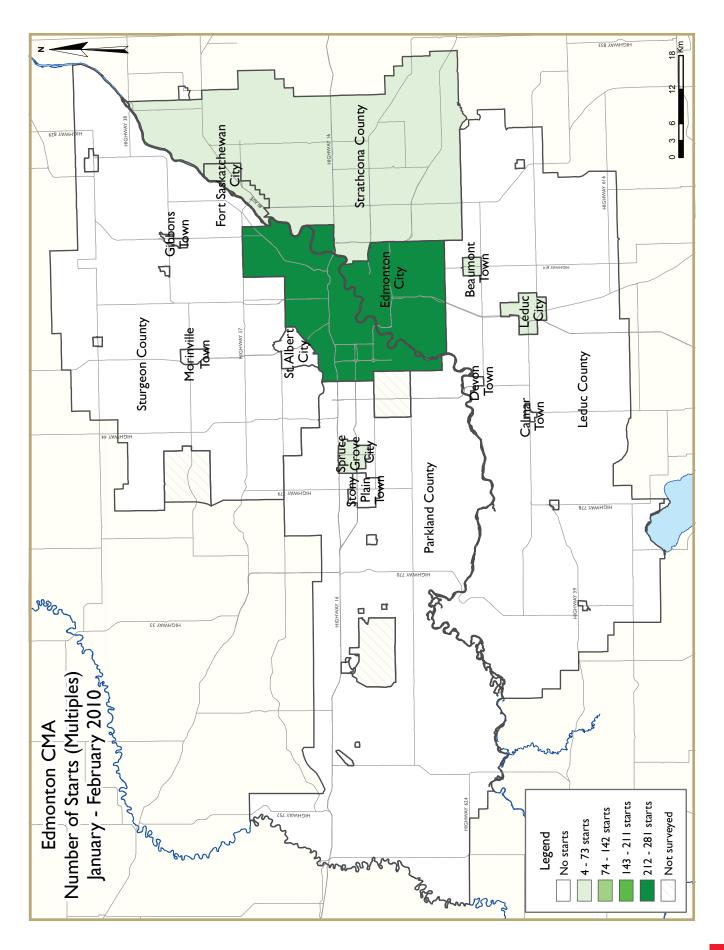

Source: CMHC

months. This suggests that sale price discounting has abated across the region and the absorbed prices should begin a modest upturn later in the year.

Multiple dwelling starts, which consist of semi-detached, row, and apartment units, increased on a year-overyear basis in February to 158 units compared with 64 starts in February 2009. After two months of activity, multi-family starts have increased by 2.4 per cent this year to 338 units compared with 330 units started in the same period in 2009. Sizable gains in semi-detached and row unit activity have been offset by continued weakness in apartment starts. New apartment inventories remain elevated in parts of Edmonton and this will dampen new apartment activity for much of the current year.