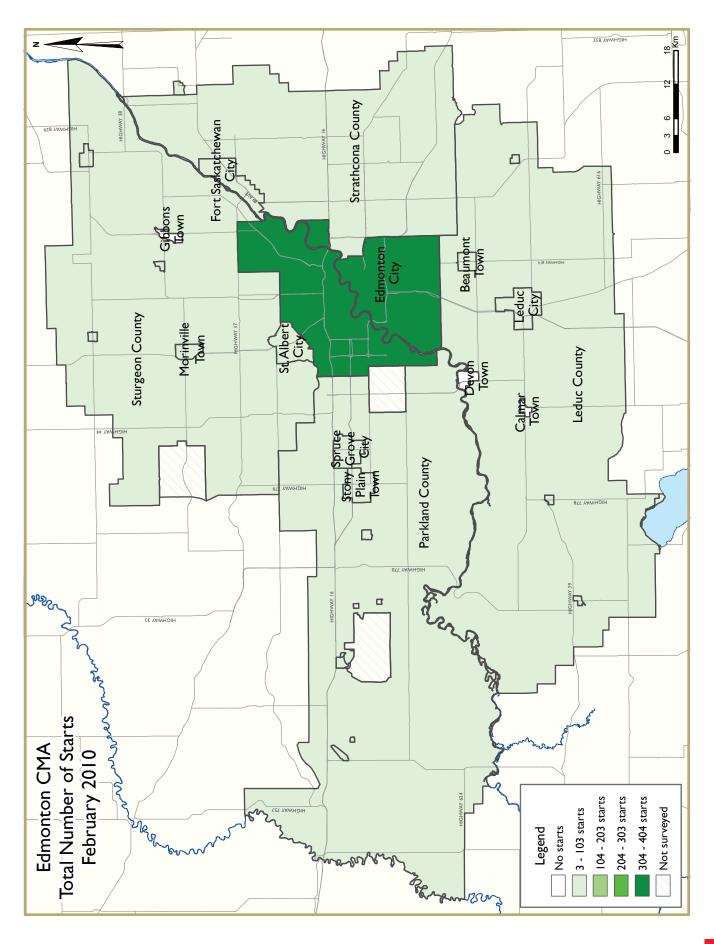

housing starts. Housing starts in the Edmonton Census Metropolitan Area (CMA) totalled 642 units in February compared with 213 units in February 2009. So far this year, housing starts have amounted to 1,219 units compared with 626 starts recorded in the first two months of 2009.

Single-detached starts in the Edmonton area totalled 484 units in February, more than three-fold

Source: CMHC