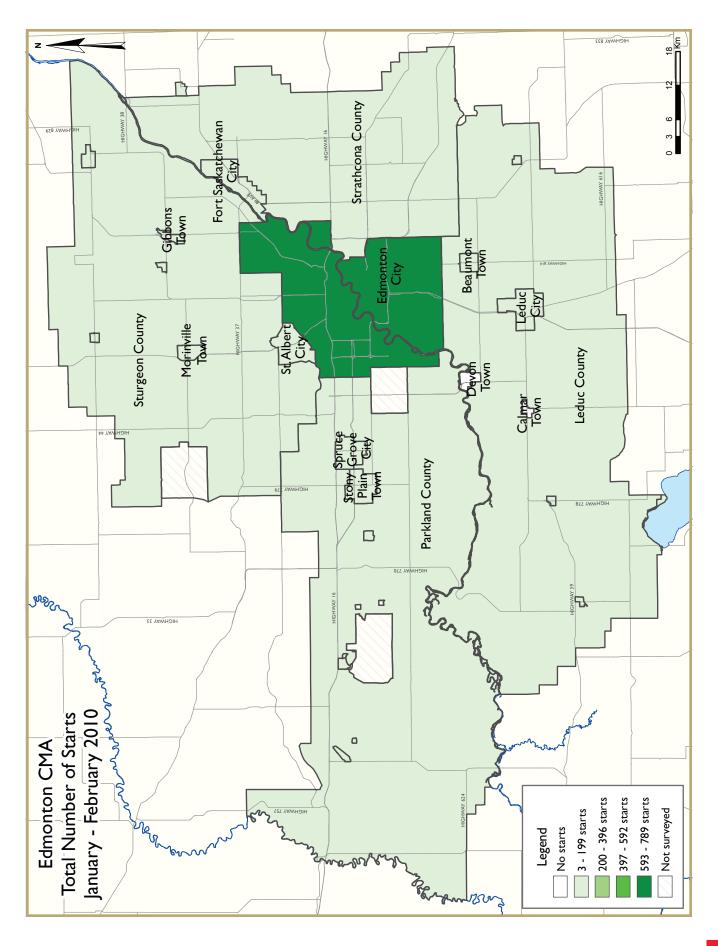

housing starts. Housing starts in the Edmonton Census Metropolitan Area (CMA) totalled 642 units in February compared with 213 units in February 2009. So far this year, housing starts have amounted to 1,219 units compared with 626 starts recorded in the first two months of 2009.