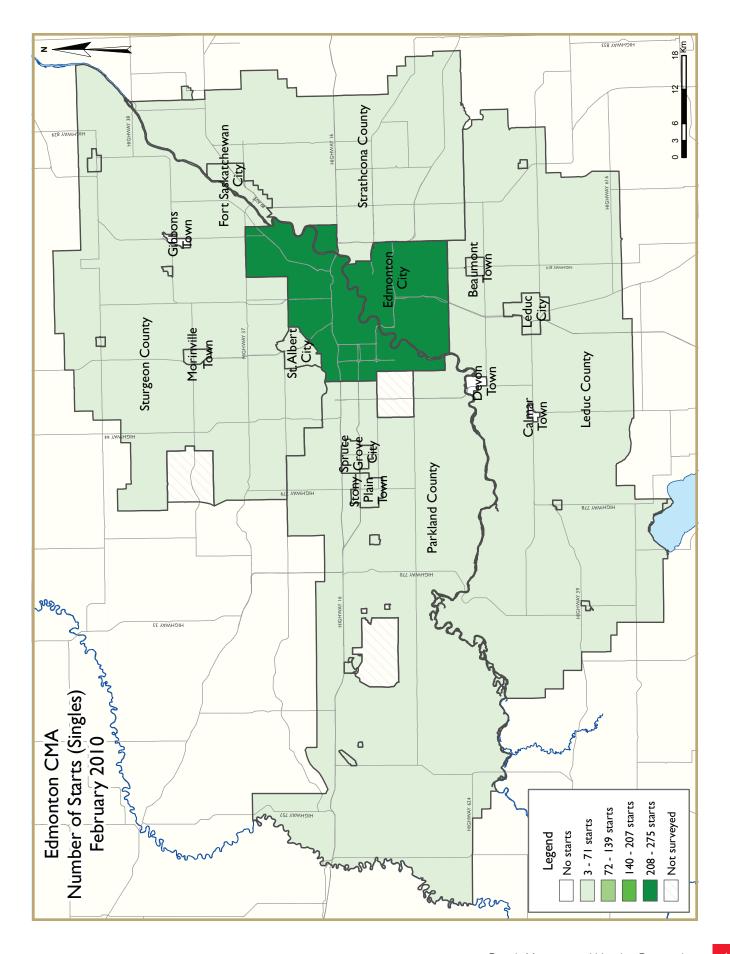

Single-detached starts in the Edmonton area totalled 484 units in February, more than three-fold

Source: CMHC

the 149 units tallied in the second month of 2009. For the year-to-date, builders poured foundations for 881 units compared with 296 during January and February of last year. With inventories down considerably from a year prior, builders are strengthening production in preparation for the important spring selling season. New singles under construction in February were up 66 per cent year-over-year to 3,194 units, representing the highest level since July 2007.