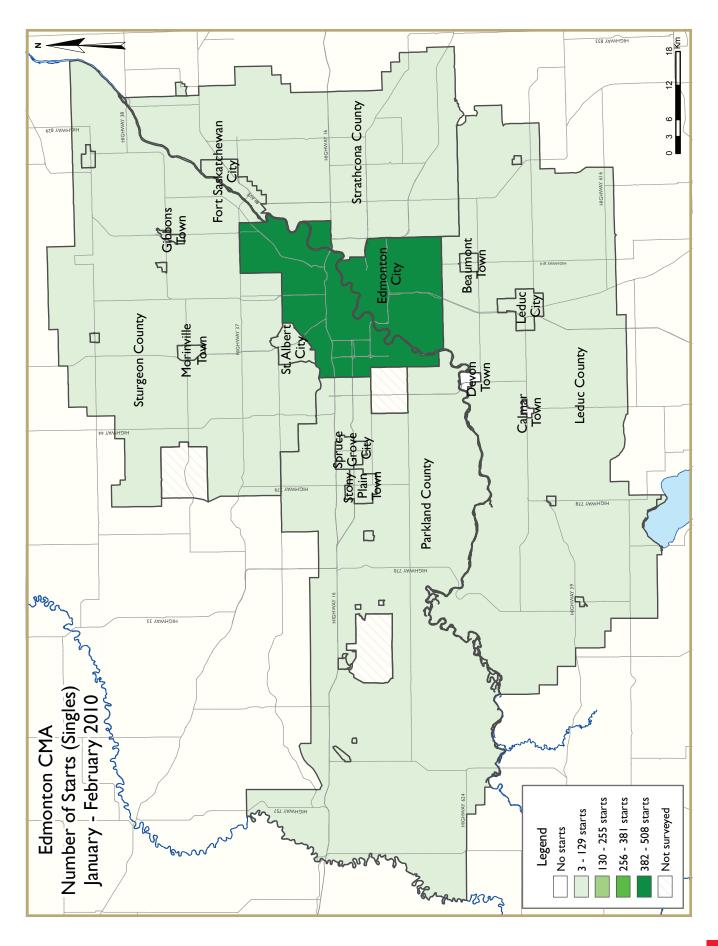

Single-detached starts in the Edmonton area totalled 484 units in February, more than three-fold

Source: CMHC

the 149 units tallied in the second month of 2009. For the year-to-date, builders poured foundations for 881 units compared with 296 during January and February of last year. With inventories down considerably from a year prior, builders are strengthening production in preparation for the important spring selling season. New singles under construction in February were up 66 per cent year-over-year to 3,194 units, representing the highest level since July 2007.