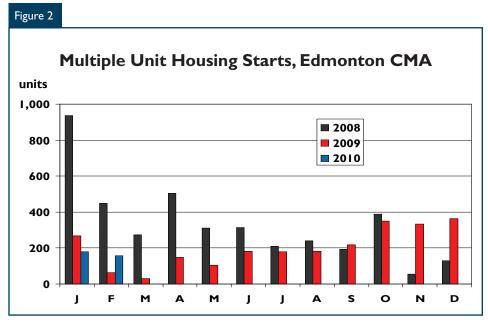

Source: CMHC

months. This suggests that sale price discounting has abated across the region and the absorbed prices should begin a modest upturn later in the year.

Multiple dwelling starts, which consist of semi-detached, row, and apartment units, increased on a year-overyear basis in February to 158 units compared with 64 starts in February 2009. After two months of activity, multi-family starts have increased by 2.4 per cent this year to 338 units compared with 330 units started in the same period in 2009. Sizable gains in semi-detached and row unit activity have been offset by continued weakness in apartment starts. New apartment inventories remain elevated in parts of Edmonton and this will dampen new apartment activity for much of the current year.

Multiple dwelling completions totalled 242 units in February compared with 545 units recorded in the second month of 2009. Meanwhile, multiunit absorptions decreased by 34 per cent year-over-year in February to 287 units. Despite this reduction, absorptions exceeded completions by 45 units allowing for continued reductions in the region's inventory of unabsorbed multiples. At 1,017 units, the total stock of completed and unoccupied multiples was still onethird higher than a year prior but at the lowest level since August of last year. Apartment inventories peaked at 924 units in September of last year and have been declining steadily in the past five months, sitting at 726 units in February. At the same time last year, 312 newly completed apartment units sat ready for immediate occupancy.