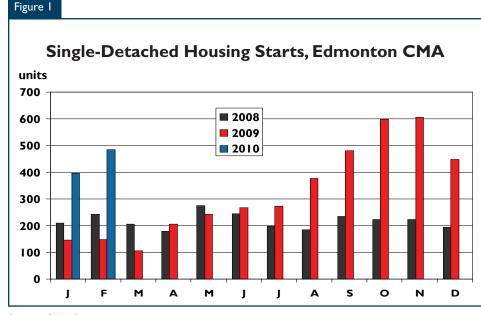

Single-detached starts in the Edmonton area totalled 484 units in February, more than three-fold

Source: CMHC

the 149 units tallied in the second month of 2009. For the year-to-date, builders poured foundations for 881 units compared with 296 during January and February of last year. With inventories down considerably from a year prior, builders are strengthening production in preparation for the important spring selling season. New singles under construction in February were up 66 per cent year-over-year to 3,194 units, representing the highest level since July 2007.