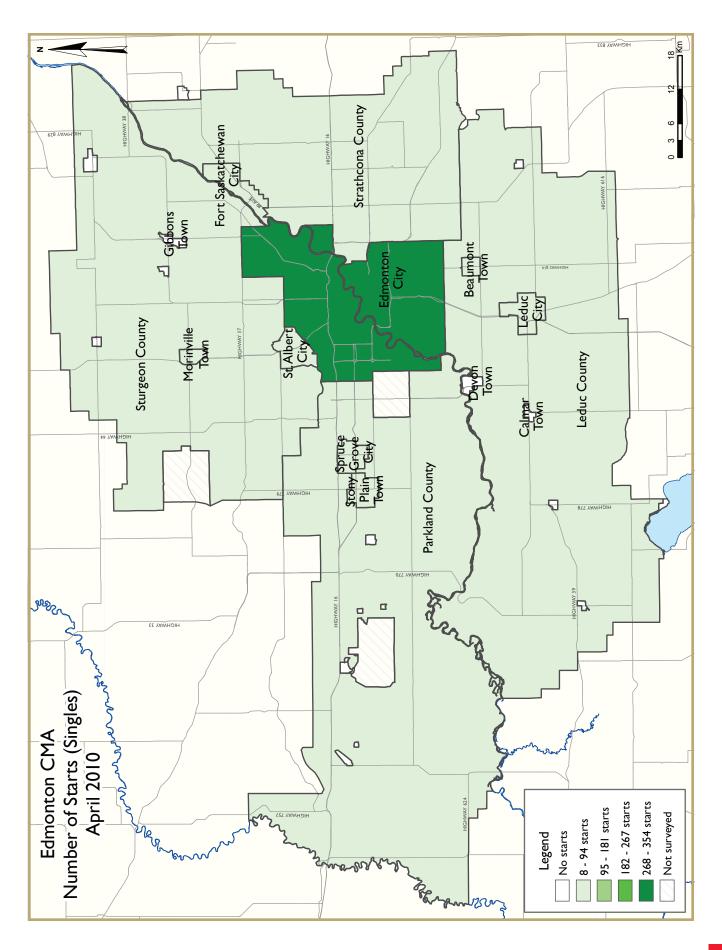

compared with 355 units in April 2009. After four months, builders have started work on 3,439 units, compared with 1,116 units during January to April 2009.

Single-detached starts totalled 620 units in April, up three-fold from the 206 units tallied in April 2009. So far this year, 2,014 units were started across Metro compared with 607 single-detached units in the first four

months of 2009. This represents the best January to April performance since 2007. The 3,649 singles under construction in April were more than double the number of units in progress this time last year.