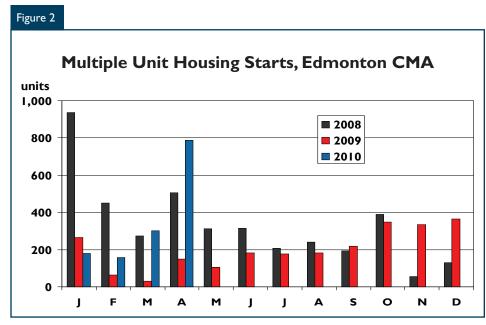

Multiple unit starts, which include semi-detached, row, and apartment units, amounted to 787 units in April, more than five times the 149 multiple dwelling starts in April 2009. Not since January 2008 have monthly multiple starts exceeded 700 units across the Capital region. Three-

Source: CMHC

quarters of April's multiple starts were condominium apartments in the city of Edmonton.

To the end of the April, multiple starts have risen by 180 per cent year-over-year to 1,425 units compared with 509 units started during the first four months of last year. Semi-detached starts in particular are enjoying a banner year in 2010, with activity thus far 3.5 times the volumes initiated in the first four months of 2009. With a median price of \$309,900 in April, semis represent a moderately-priced alternative for families looking for new lower-density dwellings in Greater Edmonton.