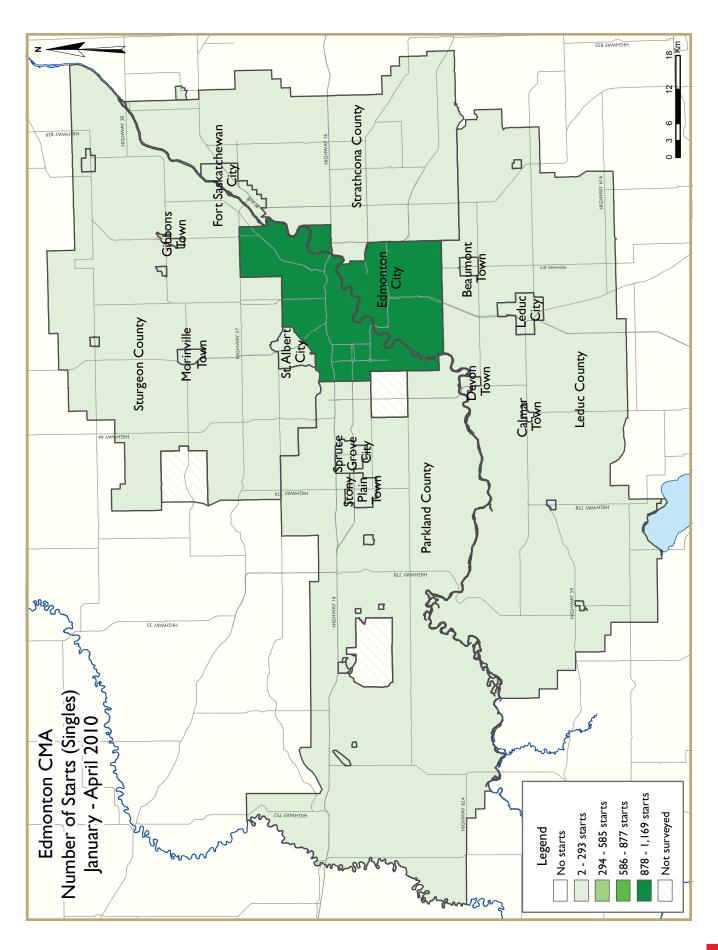

compared with 355 units in April 2009. After four months, builders have started work on 3,439 units, compared with 1,116 units during January to April 2009.

Single-detached starts totalled 620 units in April, up three-fold from the 206 units tallied in April 2009. So far this year, 2,014 units were started across Metro compared with 607 single-detached units in the first four

months of 2009. This represents the best January to April performance since 2007. The 3,649 singles under construction in April were more than double the number of units in progress this time last year.