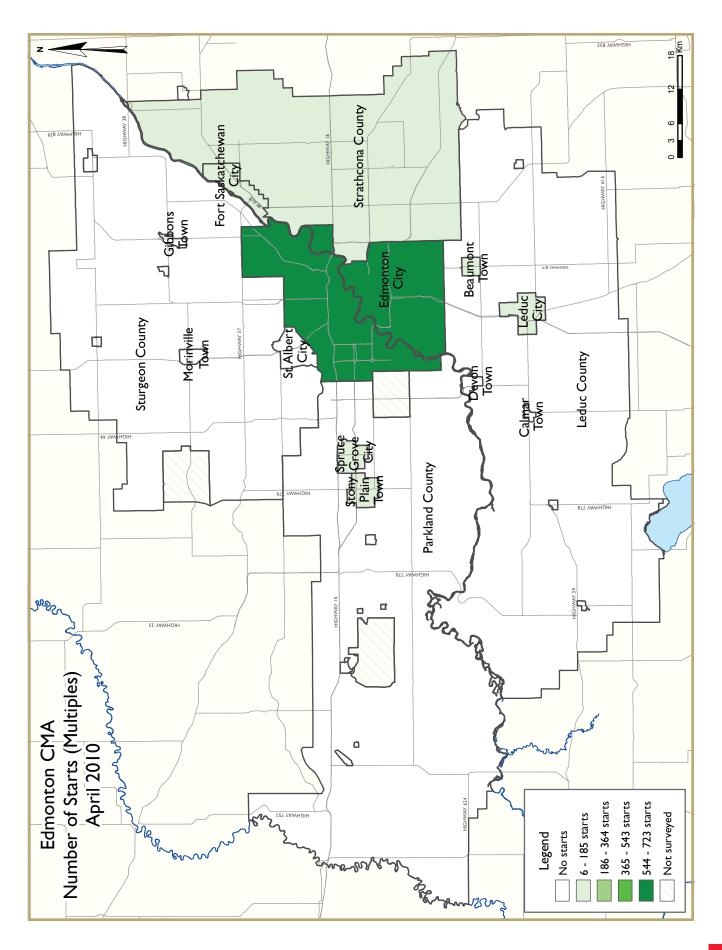

Multiple unit starts, which include semi-detached, row, and apartment units, amounted to 787 units in April, more than five times the 149 multiple dwelling starts in April 2009. Not since January 2008 have monthly multiple starts exceeded 700 units across the Capital region. Three-

Source: CMHC

quarters of April's multiple starts were condominium apartments in the city of Edmonton.

To the end of the April, multiple starts have risen by 180 per cent year-over-year to 1,425 units compared with 509 units started during the first four months of last year. Semi-detached starts in particular are enjoying a banner year in 2010, with activity thus far 3.5 times the volumes initiated in the first four months of 2009. With a median price of \$309,900 in April, semis represent a moderately-priced alternative for families looking for new lower-density dwellings in Greater Edmonton.