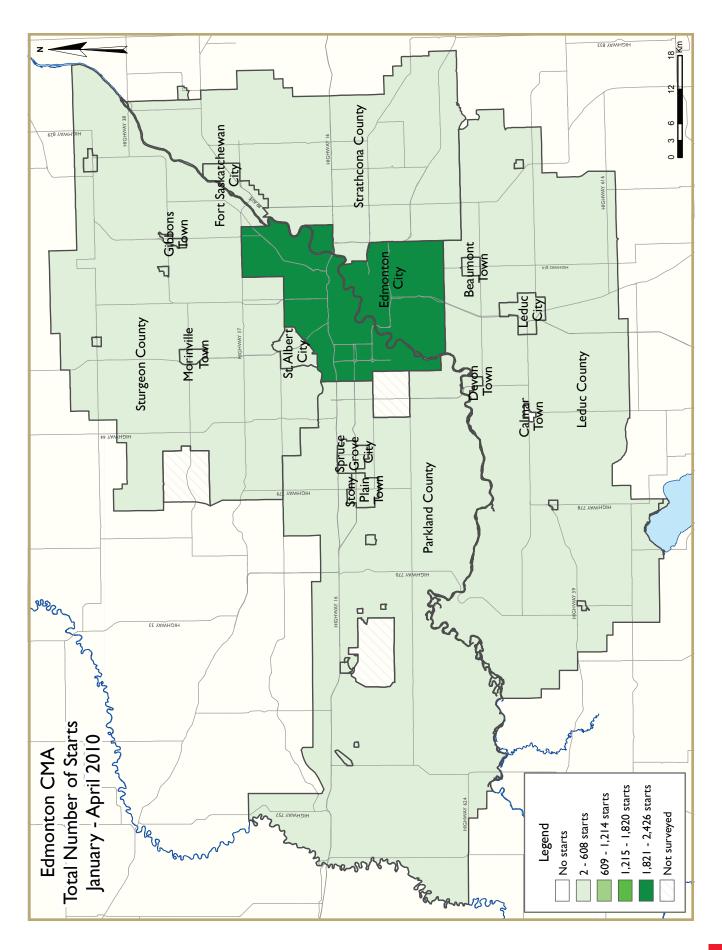

## Housing Starts Remain on Upswing in April

On the heels of a strong housing starts performance in the first quarter, new home builders in the Edmonton region reported large year-over-year gains in April. Housing starts in the Edmonton Census Metropolitan Area (CMA) reached 1,407 units in April

compared with 355 units in April 2009. After four months, builders have started work on 3,439 units, compared with 1,116 units during January to April 2009.

Single-detached starts totalled 620 units in April, up three-fold from the 206 units tallied in April 2009. So far this year, 2,014 units were started across Metro compared with 607 single-detached units in the first four