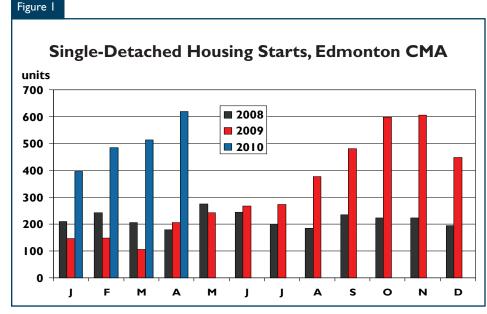

compared with 355 units in April 2009. After four months, builders have started work on 3,439 units, compared with 1,116 units during January to April 2009.

Single-detached starts totalled 620 units in April, up three-fold from the 206 units tallied in April 2009. So far this year, 2,014 units were started across Metro compared with 607 single-detached units in the first four

months of 2009. This represents the best January to April performance since 2007. The 3,649 singles under construction in April were more than double the number of units in progress this time last year.