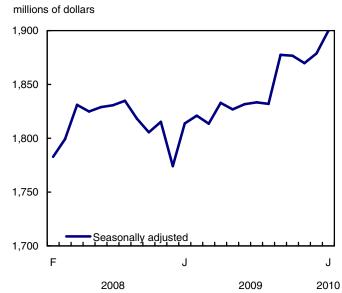

fication System (see concordance table).

Current tables 080-0014 to 080-0017 will be terminated and replaced by new CANSIM matrices 080-0020 and 080-0021. Estimates for February 2010 as well as estimates from January 2004 will be available in these new CANSIM tables in the next release.

The largest decline was a 1.2% decrease in New Brunswick. Monthly sales growth has been fluctuating since the second half of 2009.

Chart 2
Retail sales: seasonally adjusted, by retail sector, Canada



Chart 3
Retail sales: seasonally adjusted, by retail sector, Canada

# Furniture, home furnishings and electronics stores

# 2,800 2,700 2,600 2,500 2,400 2,300 2,100 F J J 2008 2009 2010

## Pharmacies and personal care stores



# Building and outdoor home supplies stores



### Miscellaneous retailers



# **Related products**

## **Selected publications from Statistics Canada**

|--|

## Selected technical and analytical products from Statistics Canada

| 11-621-M2003006 | A New Look: Retail Clothing Sales in Canada              |
|-----------------|----------------------------------------------------------|
| 11-621-M2003007 | Christmas: Consumers' Season                             |
| 11-621-M2004012 | On the Move with Homebuyers: Shopping for Furniture      |
| 11-621-M2004019 | Consumer Holiday Shopping Patterns                       |
| 11-621-M2005029 | Gift Cards: A Win-win Way to Give                        |
| 11-621-M2005032 | Provincial Retail Trade Since the Turn of the Millennium |
| 11-621-M2005034 | Christmas Shopping: A Provincial Perspective             |
| 11-621-M200