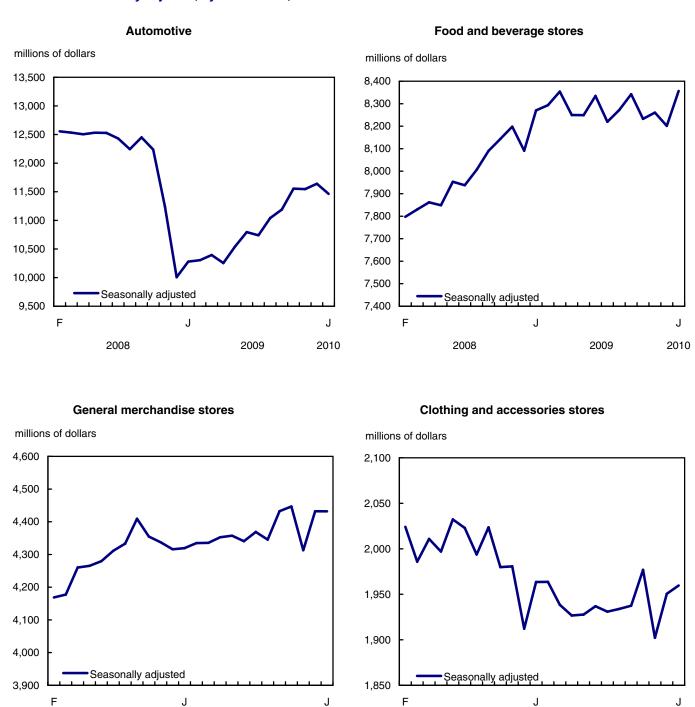

Chart 1
Retail sales: seasonally adjusted and chained (2002) dollars, Canada

Sales increased in six of eight retail store sectors in January. The largest contributor to the overall increase was a 7.4% rise at building and outdoor home supplies stores, the highest monthly growth rate for this type of store since August 2003 when a power blackout hit Ontario. Within the sector, home centres and hardware stores saw sales rise 6.0% and specialized building material and garden stores sales increase 14.0%.

Sales at furniture, home furnishings and electronics stores rose 2.5%, mainly as a result of a 15.1% gain at home furnishings stores, particularly those selling floor coverings. January's growth at home furnishings stores was the highest since the beginning of the series in 1991.

Food and beverage stores registered a 1.9% rise in sales in January, led by a 2.0% increase at supermarkets. This gain more than offset the decrease observed in December. Sales at beer, wine and liquor stores (+2.2%) were up after three consecutive months of declines.

The 1.1% rise at miscellaneous retailers was led by a 3.3% gain at sporting goods, hobby, music and book stores.

After two months of large weather-related fluctuations, clothing and accessories stores saw their sales increase 0.5% in January. Sales rose 1.3% at shoe, clothing accessories and jewellery stores and 0.2% at clothing stores.

Sales declined 1.5% in the automotive sector in January. The value of sales at new car dealers (-2.3%) fell for a third consecutive month after following an upward trend for most of 2009. About 40% of the sales at new car dealers come from selling used vehicles, parts and service. Used and recreational motor vehicles and parts dealers (-6.0%) had lower sales after monthly gains for the previous eight months. Gasoline stations (+1.5%) registered higher sales driven solely by higher prices at the pump.

The largest decline was a 1.2% decrease in New Brunswick. Monthly sales growth has been fluctuating since the second half of 2009.

Chart 2
Retail sales: seasonally adjusted, by retail sector, Canada

Chart 3
Retail sales: seasonally adjusted, by retail sector, Canada