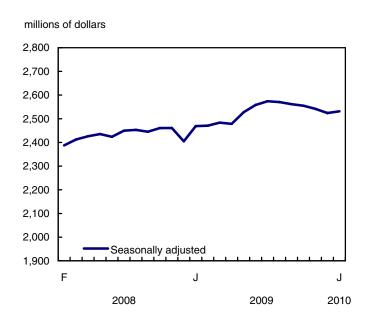

# Furniture, home furnishings and electronics stores

# 2,800 2,700 2,600 2,500 2,400 2,300 2,100 F J J 2008 2009 2010