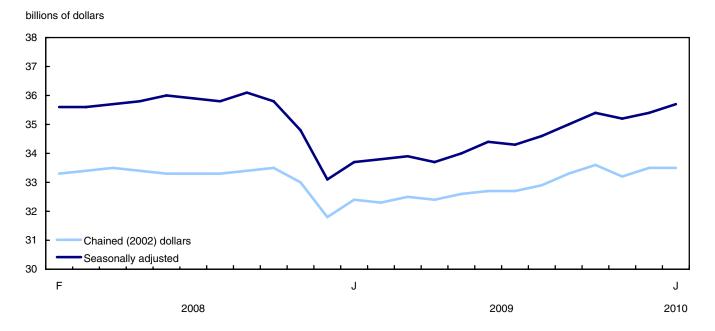

## **Analysis — January 2010**

Retail sales rose 0.7% in January to \$35.7 billion. Stores selling home improvement products were large contributors to the gain in January, the final month of the federal government's Home Renovation Tax Credit.

Retail sales in volume terms increased 0.1% in January. The large increase in prices, which impacted volumes, was driven by significantly higher prices at new car dealers and gasoline stations. Retail sales volumes have been following an upward trend since the beginning of 2009.

Chart 1
Retail sales: seasonally adjusted and chained (2002) dollars, Canada

Sales increased in six of eight retail store sectors in January. The largest contributor to the overall increase was a 7.4% rise at building and outdoor home supplies stores, the highest monthly growth rate for this type of store since August 2003 when a power blackout hit Ontario. Within the sector, home centres and hardware stores saw sales rise 6.0% and specialized building material and garden stores sales increase 14.0%.