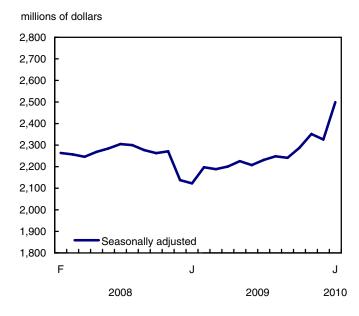

North American Industry Classification System (see concordance table).

Current tables 080-0014 to 080-0017 will be terminated and replaced by new CANSIM matrices 080-0020 and 080-0021. Estimates for February 2010 as well as estimates from January 2004 will be available in these new CANSIM tables in the next release.

The largest decline was a 1.2% decrease in New Brunswick. Monthly sales growth has been fluctuating since the second half of 2009.

Chart 2
Retail sales: seasonally adjusted, by retail sector, Canada



Chart 3
Retail sales: seasonally adjusted, by retail sector, Canada

# Furniture, home furnishings and electronics stores

# 2,800 2,700 2,600 2,500 2,400 2,300 2,100 F J J 2008 2009 2010

## Pharmacies and personal care stores



# Building and outdoor home supplies stores



### Miscellaneous retailers



# **Related products**

## **Selected publications from Statistics Canada**

|--|

## Selected technical and analytical products from Statistics Canada

| 11-621-M2003006 | A New Look: Retail Clothing Sales in Canada              |
|-----------------|----------------------------------------------------------|
| 11-621-M2003007 | Christmas: Consumers' Season                             |
| 11-621-M2004012 | On the Move with Homebuyers: Shopping for Furniture      |
| 11-621-M2004019 | Consumer Holiday Shopping Patterns                       |
| 11-621-M2005029 | Gift Cards: A Win-win Way to Give                        |
| 11-621-M2005032 | Provincial Retail Trade Since the Turn of the Millennium |
| 11-621-M2005034 | Christmas Shopping: A Provincial Perspect