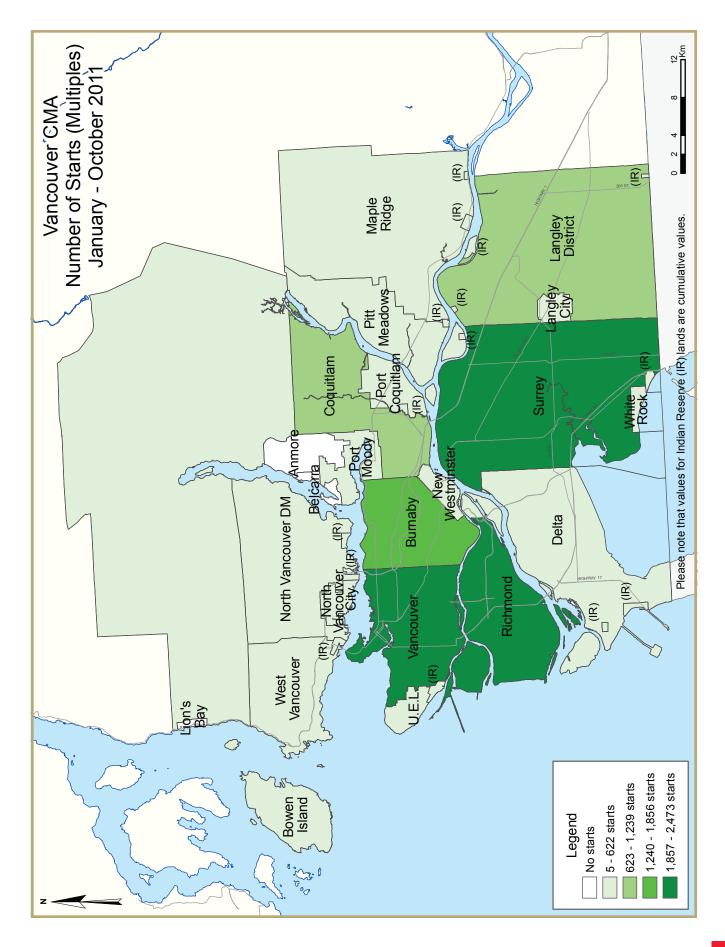

Multi-family construction, including purpose-built rental projects, led the way during the first ten months of the year. Multi-family starts increased 38 per cent compared to the same period last year, offsetting a 22 per cent decline in single detached housing starts. Most construction so far this year was in the cities of Vancouver, Richmond, and Surrey.