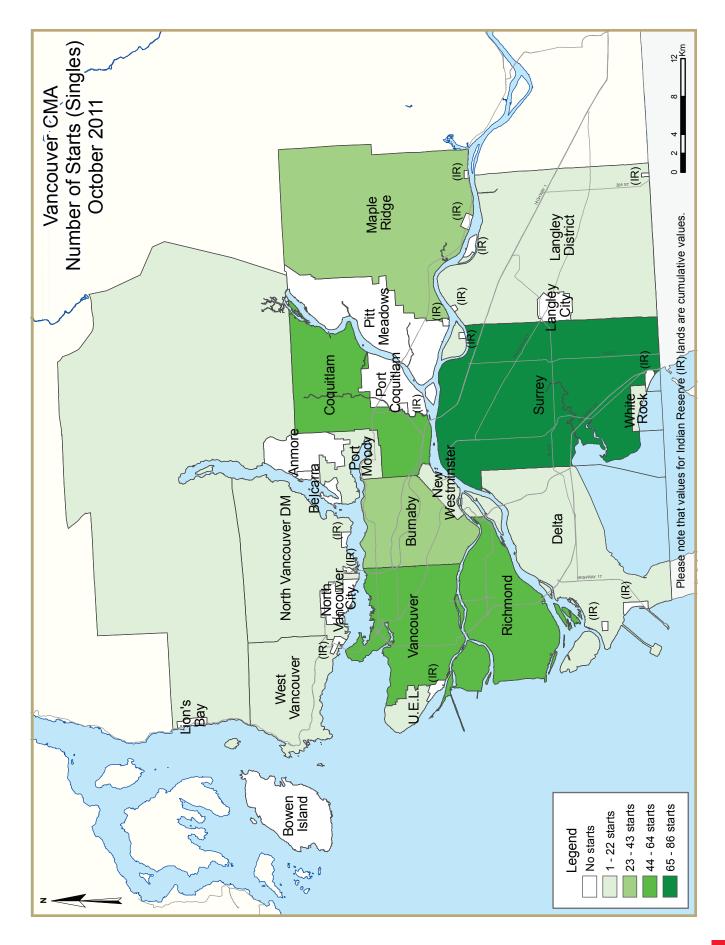

# Vancouver CMA

October housing starts in the Vancouver Census Metropolitan Area (CMA) increased 19 per cent to 1,722 units compared to the same month a year earlier. Most of the home starts in October were in Surrey, Langley, and Burnaby. So far this year, housing starts have been higher than the same period last year.

Multi-family construction, including purpose-built rental projects, led the way during the first ten months of the year. Multi-family starts increased 38 per cent compared to the same period last year, offsetting a 22 per cent decline in single detached housing starts. Most construction so far this year was in the cities of Vancouver, Richmond, and Surrey.