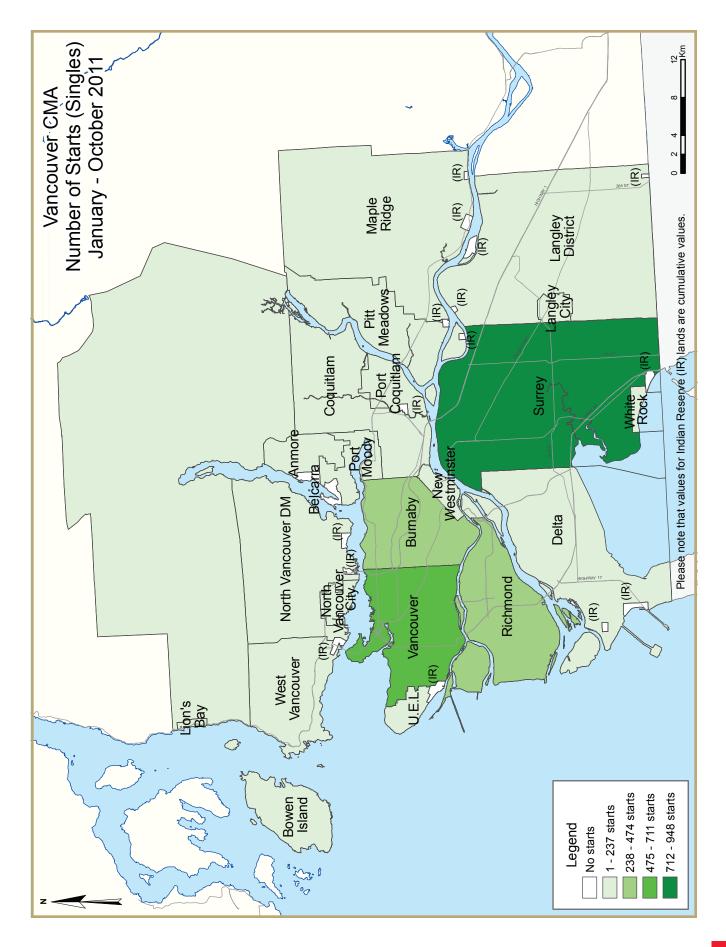

Multi-family construction, including purpose-built rental projects, led the way during the first ten months of the year. Multi-family starts increased 38 per cent compared to the same period last year, offsetting a 22 per cent decline in single detached housing starts. Most construction so far this year was in the cities of Vancouver, Richmond, and Surrey.