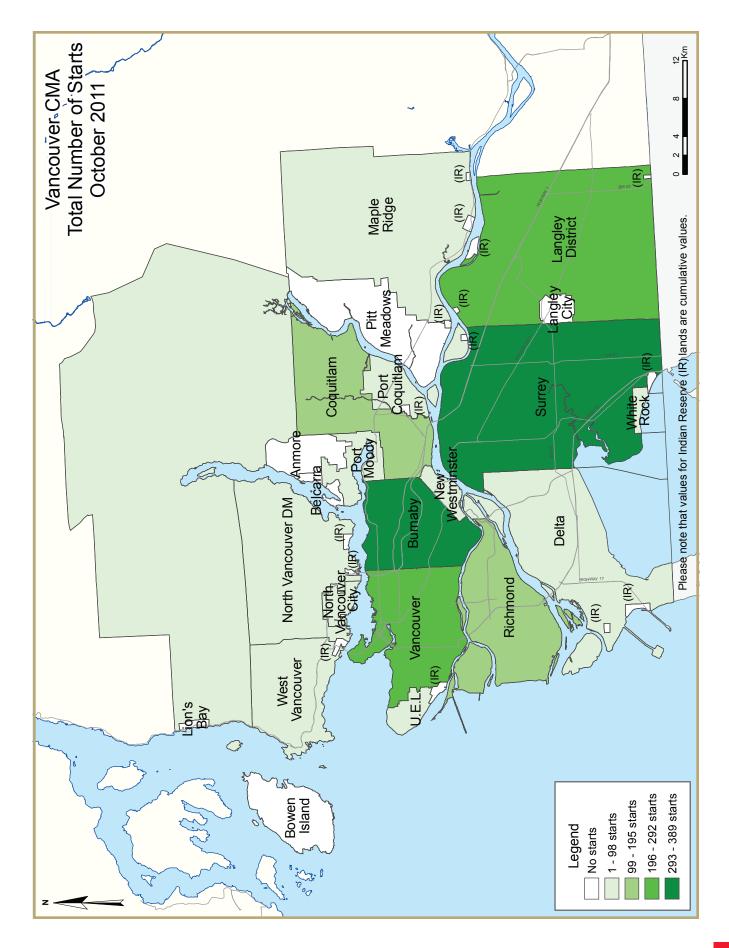

# Vancouver CMA

October housing starts in the Vancouver Census Metropolitan Area (CMA) increased 19 per cent to 1,722 units compared to the same month a year earlier. Most of the home starts in October were in Surrey, Langley, and Burnaby. So far this year, housing starts have been higher than the same period last year.