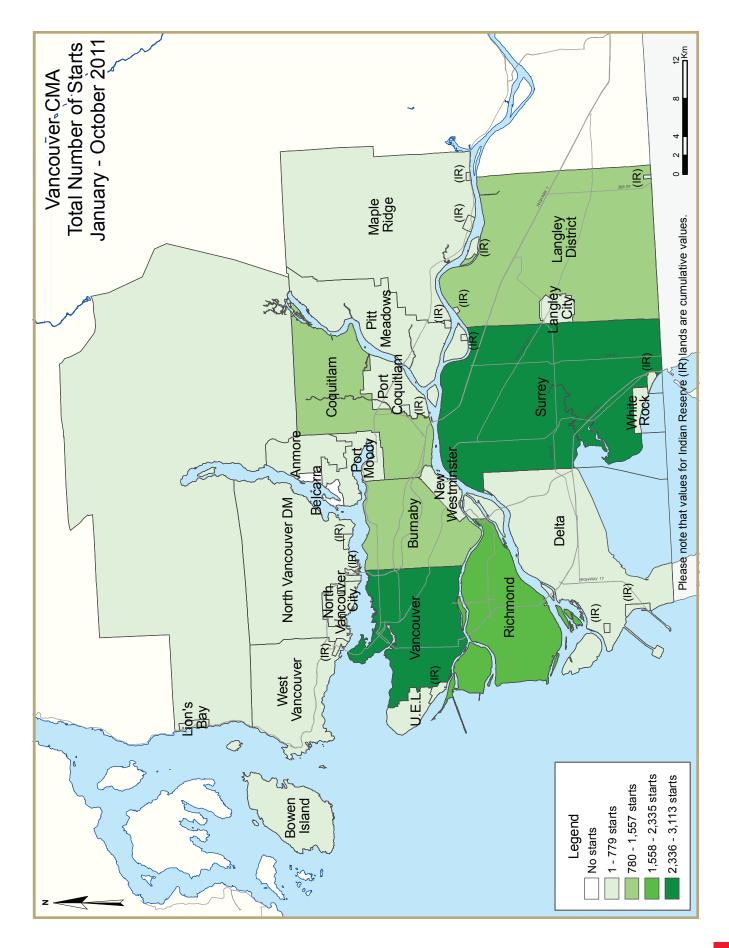

Multi-family construction, including purpose-built rental projects, led the way during the first ten months of the year. Multi-family starts increased 38 per cent compared to the same period last year, offsetting a 22 per cent decline in single detached housing starts. Most construction so far this year was in the cities of Vancouver, Richmond, and Surrey.