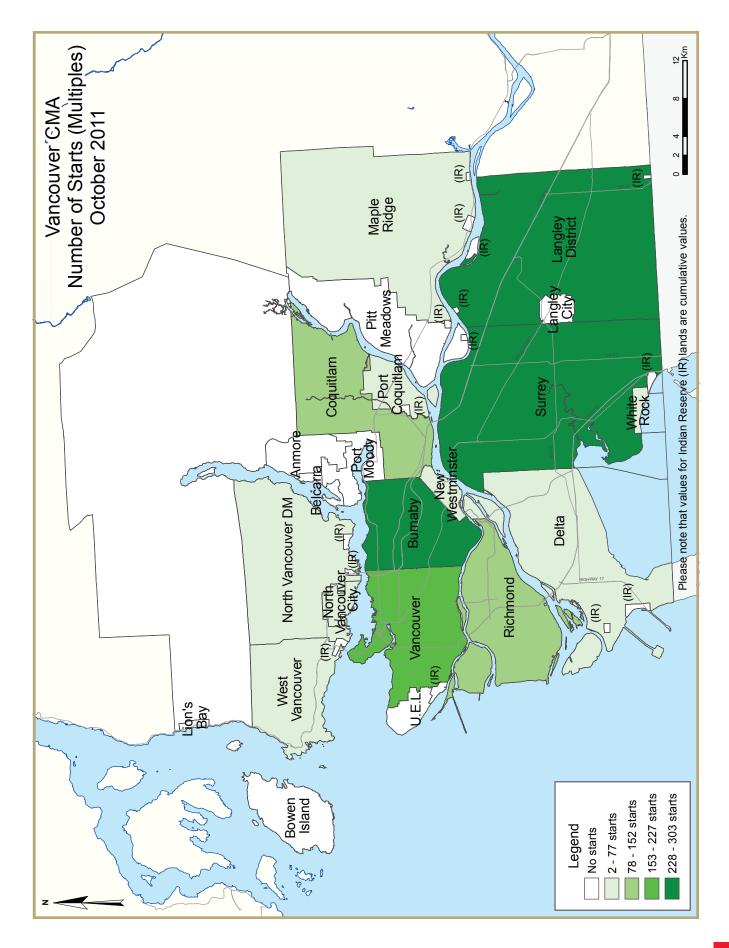

# Vancouver CMA

October housing starts in the Vancouver Census Metropolitan Area (CMA) increased 19 per cent to 1,722 units compared to the same month a year earlier. Most of the home starts in October were in Surrey, Langley, and Burnaby. So far this year, housing starts have been higher than the same period last year.

Multi-family construction, including purpose-built rental projects, led the way during the first ten months of the year. Multi-family starts increased 38 per cent compared to the same period last year, offsetting a 22 per cent decline in single detached housing starts. Most construction so far this year was in the cities of Vancouver, Richmond, and Surrey.