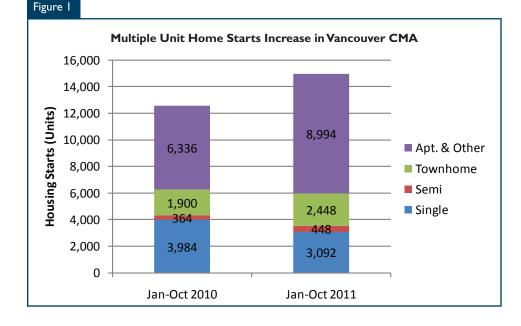

Multi-family construction, including purpose-built rental projects, led the way during the first ten months of the year. Multi-family starts increased 38 per cent compared to the same period last year, offsetting a 22 per cent decline in single detached housing starts. Most construction so far this year was in the cities of Vancouver, Richmond, and Surrey.