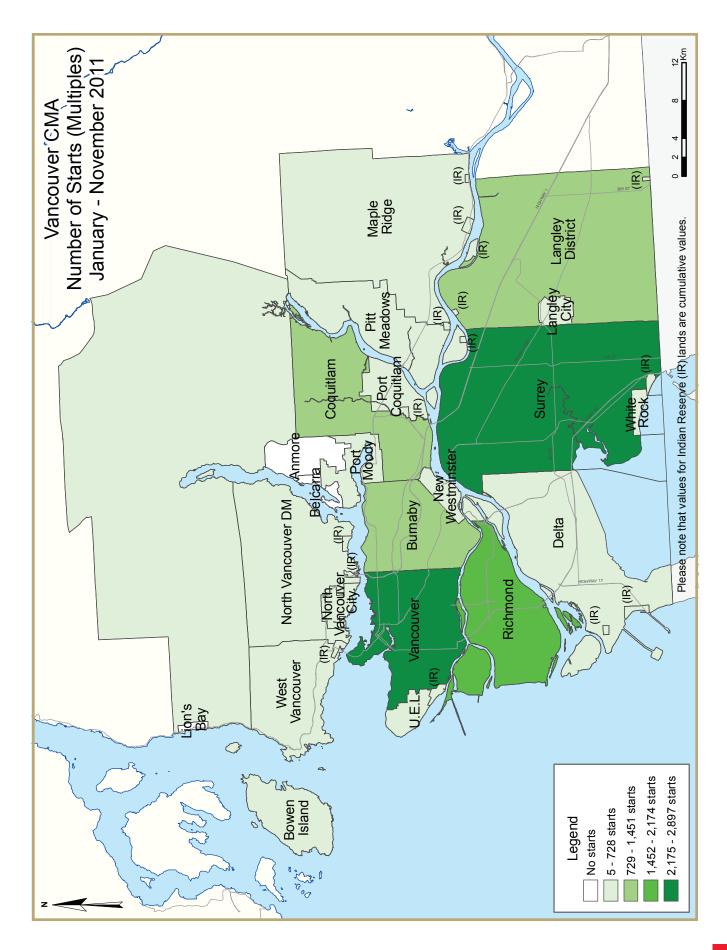

Total housing starts for the month of November in the Vancouver CMA exceeded the 10 year average and were on par with the 2002 to 2006 period. In the first 11 months of the year, total starts for the Vancouver CMA also exceeded the 10 year average but were below the levels seen from 2004 to 2008. Over three quarters of the apartment condominium starts in November were in the cities of Vancouver and Surrey, whereas year-to-date, these cities accounted for 38 per cent of the total.