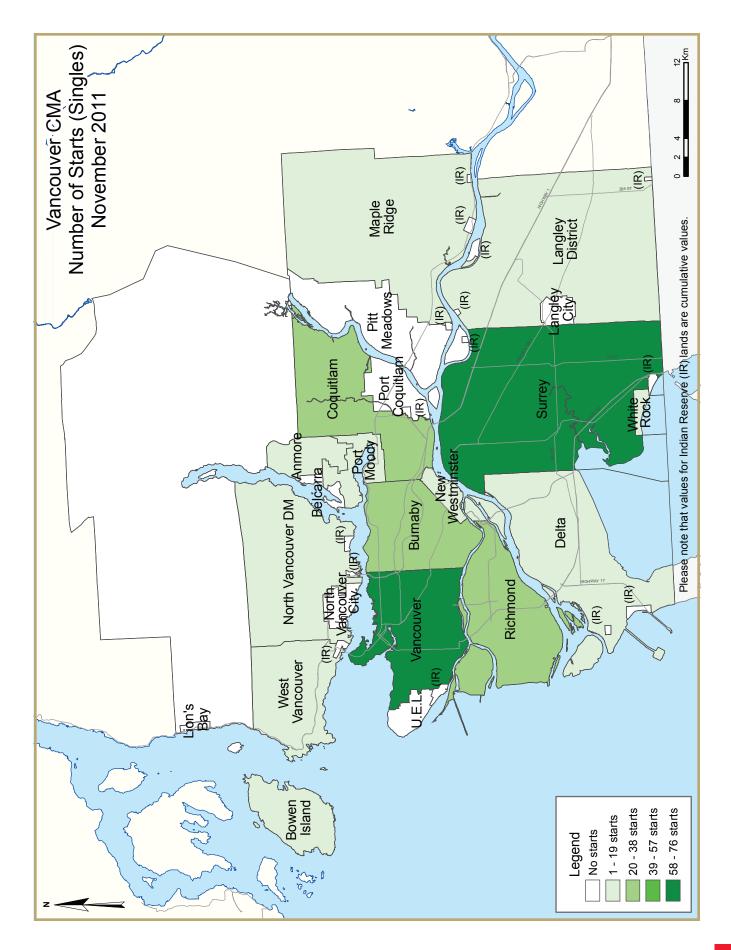

cent of the total.

The Abbotsford CMA reported 53 housing starts in the month of November, virtually unchanged from



Source: CMHC

## **Table of Contents**

- Vancouver CMA
- 3 Maps
- 15 Report Tables
- 54 Methodology

### **SUBSCRIBE NOW!**

Access CMHC's Market Analysis
Centre publications quickly and
conveniently on the Order Desk at
www.cmhc.ca/housingmarketinformation.
View, print, download or subscribe to
get market information e-mailed to
you on the day it is released. CMHC's
electronic suite of national standardized
products is available for free.





the 56 recorded in the same month last year. Single detached starts were 31 per cent lower in the first 11 months of the year than in the same period in 2010, while multi-family starts doubled 2010 numbers for the same period.

























## HOUSING NOW REPORT TABLES

#### Available in ALL reports:

- I Housing Activity Summary of CMA
- 2 Starts by Submarket and by Dwelling Type Current Month or Quarter
- 2.1 Starts by Submarket and by Dwelling Type Year-to-Date
- 3 Completions by Submarket and by Dwelling Type Current Month or Quarter
- 3.1 Completions by Submarket and by Dwelling Type Year-to-Date
- 4 Absorbed Single-Detached Units by Price Range
- 5 MLS® Residential Activity
- 6 Economic Indicators

### **Available in SELECTED Reports:**

- 1.1 Housing Activity Summary by Submarket
- 1.2 History of Housing Activity (once a year)
- 2.2 Starts by Submarket, by Dwelling Type and by Intended Market Current Month or Quarter
- 2.3 Starts by Submarket, by Dwelling Type and by Intended Market Year-to-Date
-