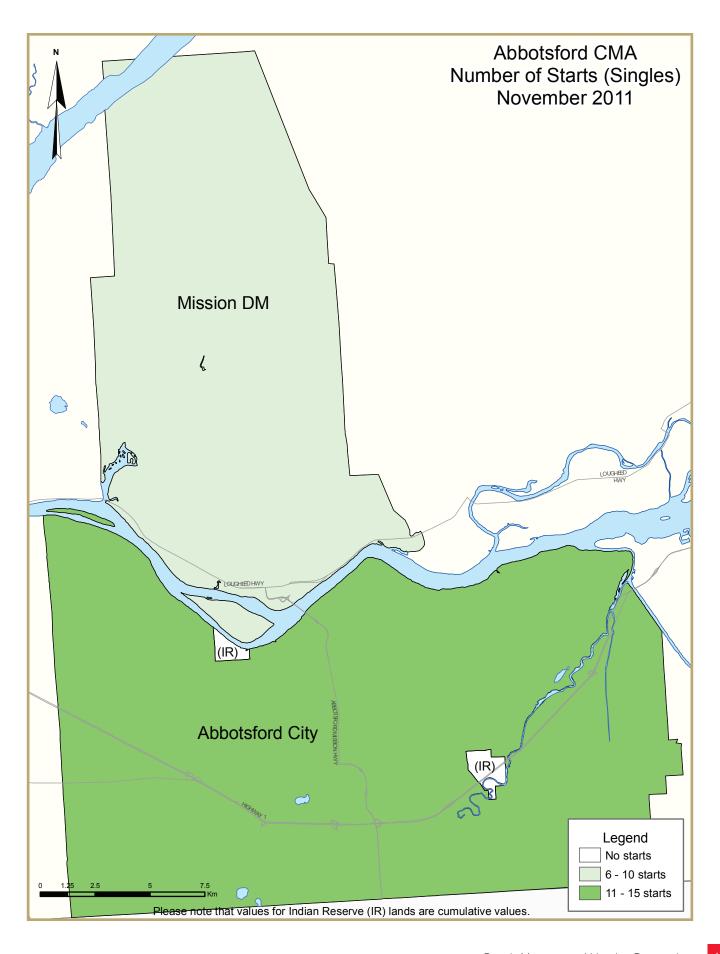

The Abbotsford CMA reported 53 housing starts in the month of November, virtually unchanged from

Source: CMHC

the 56 recorded in the same month last year. Single detached starts were 31 per cent lower in the first 11 months of the year than in the same period in 2010, while multi-family starts doubled 2010 numbers for the same period.