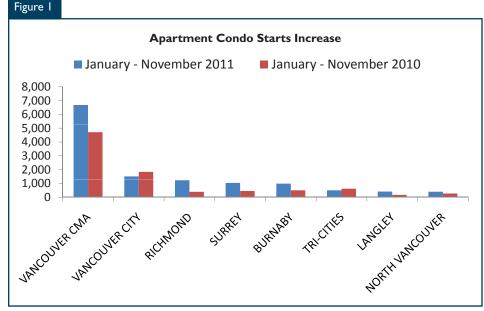

Total housing starts for the month of November in the Vancouver CMA exceeded the 10 year average and were on par with the 2002 to 2006 period. In the first 11 months of the year, total starts for the Vancouver CMA also exceeded the 10 year average but were below the levels seen from 2004 to 2008. Over three quarters of the apartment condominium starts in November were in the cities of Vancouver and Surrey, whereas year-to-date, these cities accounted for 38 per cent of the total.