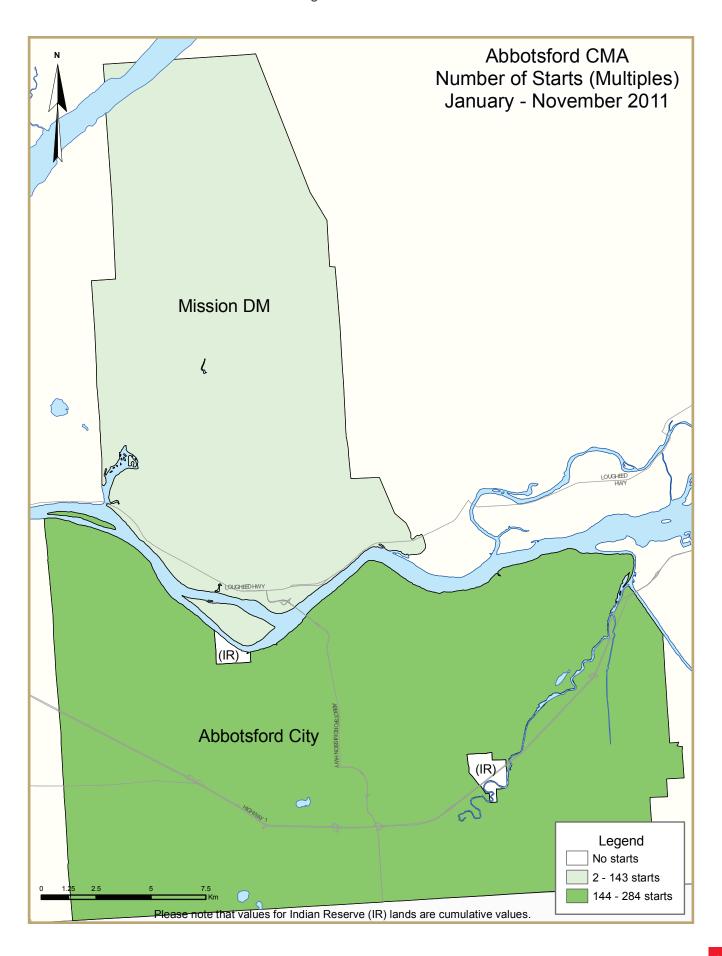

The Abbotsford CMA reported 53 housing starts in the month of November, virtually unchanged from

Source: CMHC

the 56 recorded in the same month last year. Single detached starts were 31 per cent lower in the first 11 months of the year than in the same period in 2010, while multi-family starts doubled 2010 numbers for the same period.