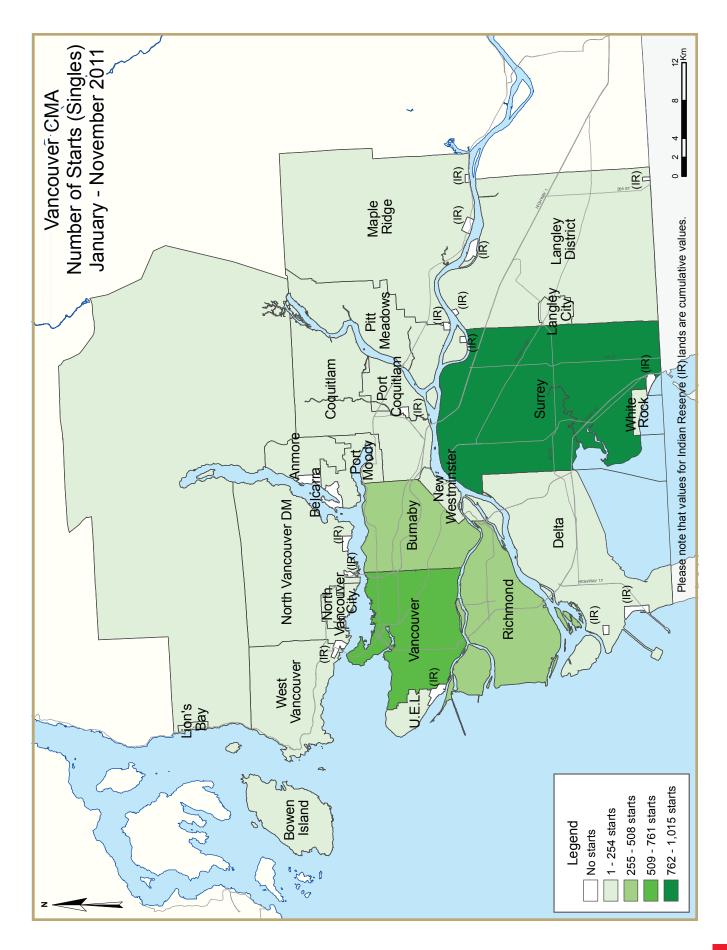

Total housing starts for the month of November in the Vancouver CMA exceeded the 10 year average and were on par with the 2002 to 2006 period. In the first 11 months of the year, total starts for the Vancouver CMA also exceeded the 10 year average but were below the levels seen from 2004 to 2008. Over three quarters of the apartment condominium starts in November were in the cities of Vancouver and Surrey, whereas year-to-date, these cities accounted for 38 per cent of the total.