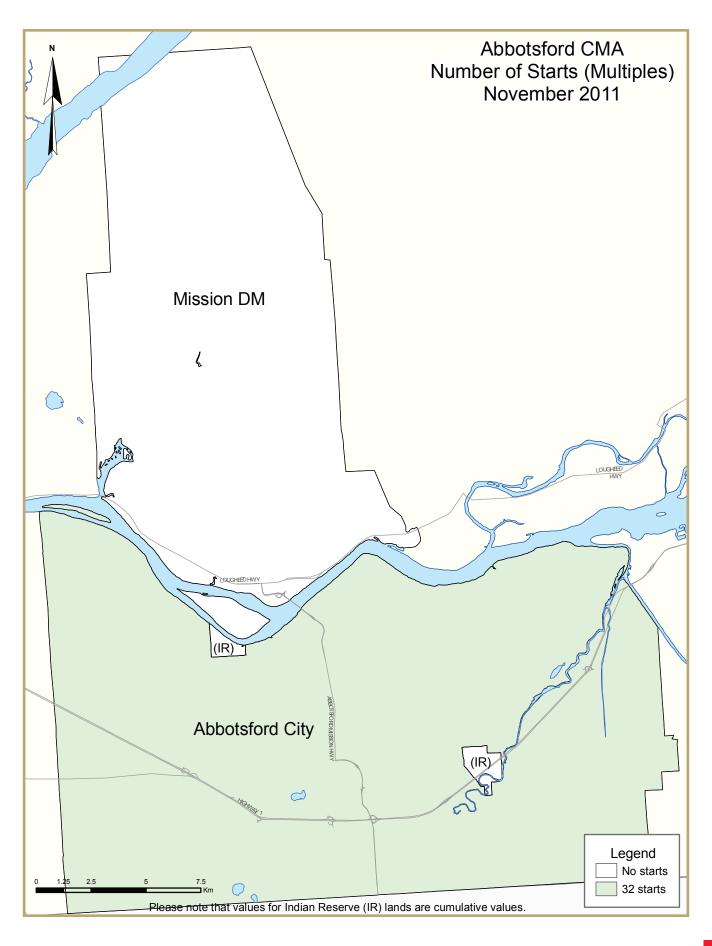

The Abbotsford CMA reported 53 housing starts in the month of November, virtually unchanged from

Source: CMHC

the 56 recorded in the same month last year. Single detached starts were 31 per cent lower in the first 11 months of the year than in the same period in 2010, while multi-family starts doubled 2010 numbers for the same period.