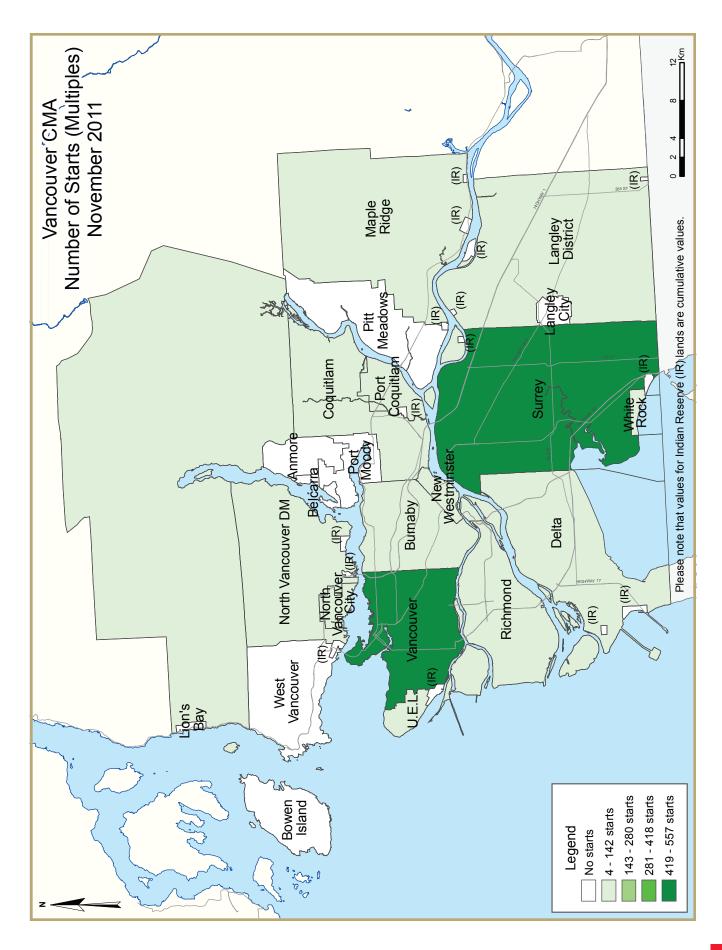

r cent of the total.

The Abbotsford CMA reported 53 housing starts in the month of November, virtually unchanged from



Source: CMHC

## **Table of Contents**

- Vancouver CMA
- 3 Maps
- 15 Report Tables
- 54 Methodology

### **SUBSCRIBE NOW!**

Access CMHC's Market Analysis
Centre publications quickly and
conveniently on the Order Desk at
www.cmhc.ca/housingmarketinformation.
View, print, download or subscribe to
get market information e-mailed to
you on the day it is released. CMHC's
electronic suite of national standardized
products is available for free.





the 56 recorded in the same month last year. Single detached starts were 31 per cent lower in the first 11 months of the year than in the same period in 2010, while multi-family starts doubled 2010 numbers for the same period.

























## HOUSING NOW REPORT TABLES

#### Available in ALL reports:

- I Housing Activity Summary of CMA
- 2 Starts by Submarket and by Dwelling Type Current Month or Quarter
- 2.1 Starts by Submarket and by Dwelling Type Year-to-Date
- 3 Completions by Submarket and by Dwelling Type Current Month or Quarter
- 3.1 Completions by Submarket and by Dwelling Type Year-to-Date
- 4 Absorbed Single-Detached Units by Price Range
- 5 MLS® Residential Activity
- 6 Economic Indicators

### **Available in SELECTED Reports:**

- 1.1 Housing Activity Summary by Submarket
- 1.2 History of Housing Activity (once a year)
- 2.2 Starts by Submarket, by Dwelling Type and by Intended Market Current Month or Quarter
- 2.3 Starts by Submarket, by Dwelling Type and by Intended Market Year-to-Date