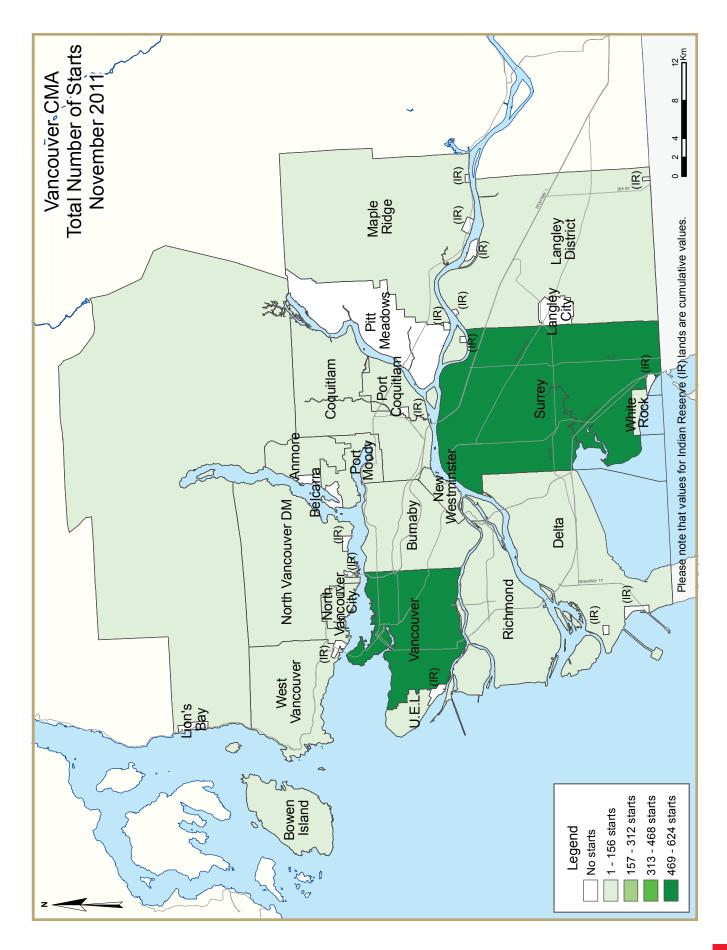

## Vancouver CMA

November housing starts in the Vancouver Census Metropolitan Area (CMA) increased compared to the same month a year ago, totalling 1,686 units. An increase in multi-family starts accounted for the change, with single family starts coming in lower than in the same month in 2010.

Total housing starts for the month of November in the Vancouver CMA exceeded the 10 year average and were on par with the 2002 to 2006 period. In the first 11 months of the year, total starts for the Vancouver CMA also exceeded the 10 year average but were below the levels seen from 2004 to 2008. Over three quarters of the apartment condominium starts in November were in the cities of Vancouver and Surrey, whereas year-to-date, these cities accounted for 38 per cent of the total.