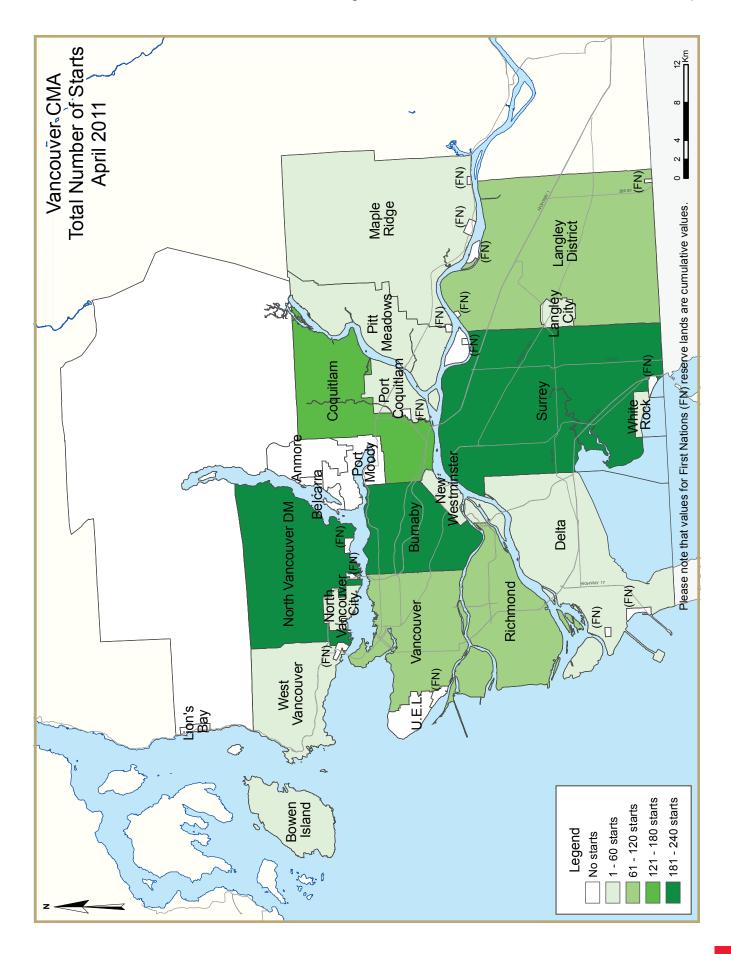

## **Vancouver CMA**

In April 2011, housing starts totalled 1,329 units in the Vancouver CMA, an increased vis-à-vis the same month a year ago. Nearly three quarters of all housing starts were multiple-family units.

Multiple-family housing starts continue to grow in popularity throughout the CMA. More than two thirds of all

multiple-family starts in April occurred in the North Vancouver District and the City of Burnaby, reflecting the strong housing demand in these areas.