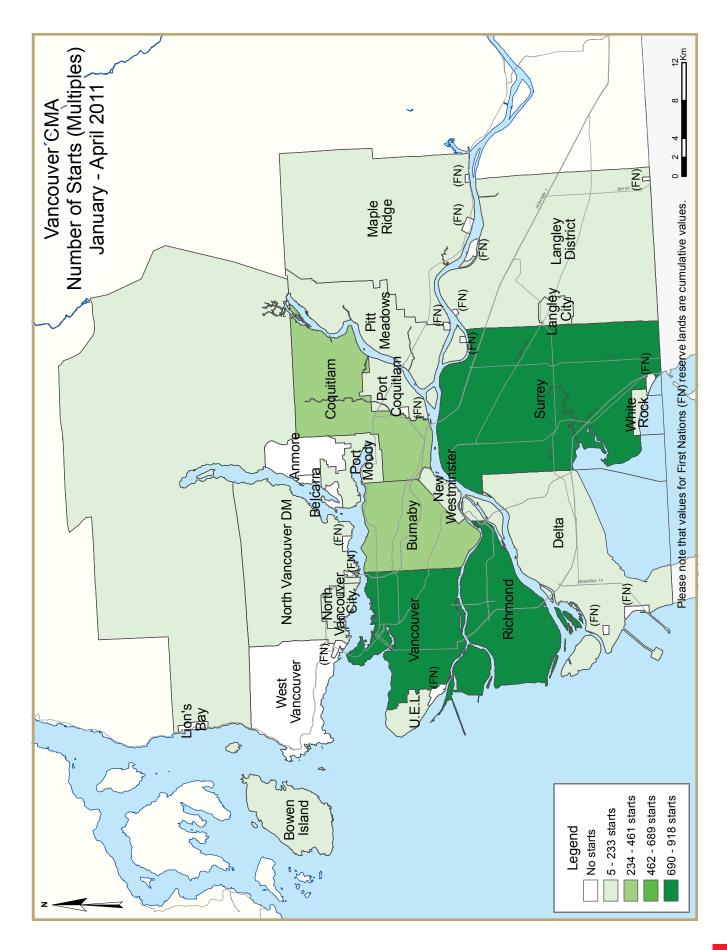

Multiple-family housing starts continue to grow in popularity throughout the CMA. More than two thirds of all

multiple-family starts in April occurred in the North Vancouver District and the City of Burnaby, reflecting the strong housing demand in these areas.

# Multiple Unit Housing Starts Mostly in North Vancouver and Burnaby No. of Housing Starts Single detached Multiple Unit 300 200 North Vancouver Surrey Burnaby Coquitlam

Source: CMHC