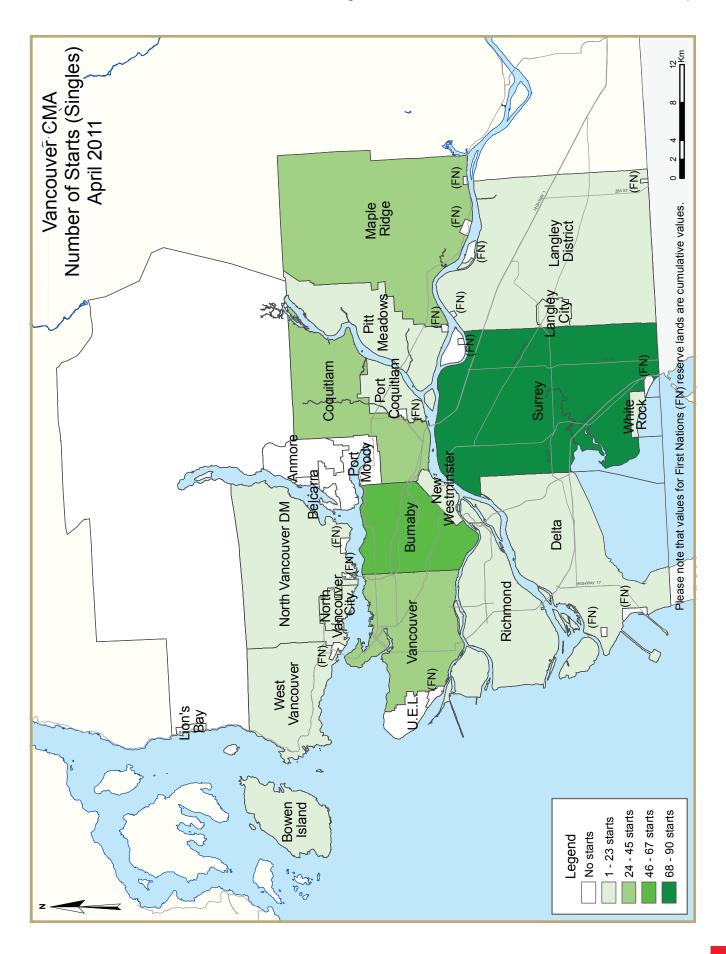

## **Vancouver CMA**

In April 2011, housing starts totalled 1,329 units in the Vancouver CMA, an increased vis-à-vis the same month a year ago. Nearly three quarters of all housing starts were multiple-family units.