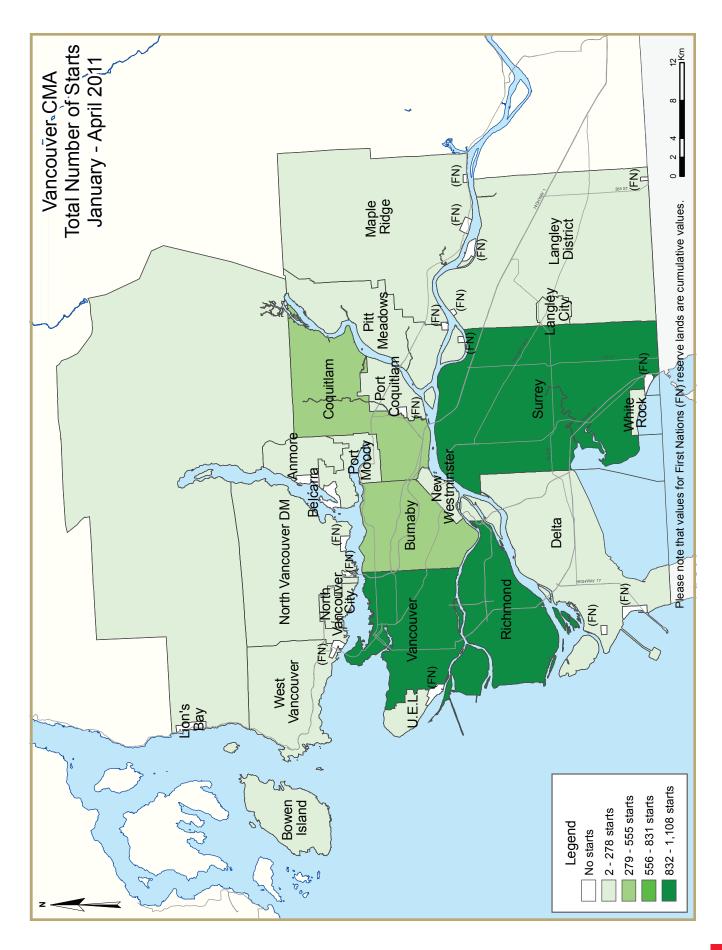

## **Vancouver CMA**

In April 2011, housing starts totalled 1,329 units in the Vancouver CMA, an increased vis-à-vis the same month a year ago. Nearly three quarters of all housing starts were multiple-family units.