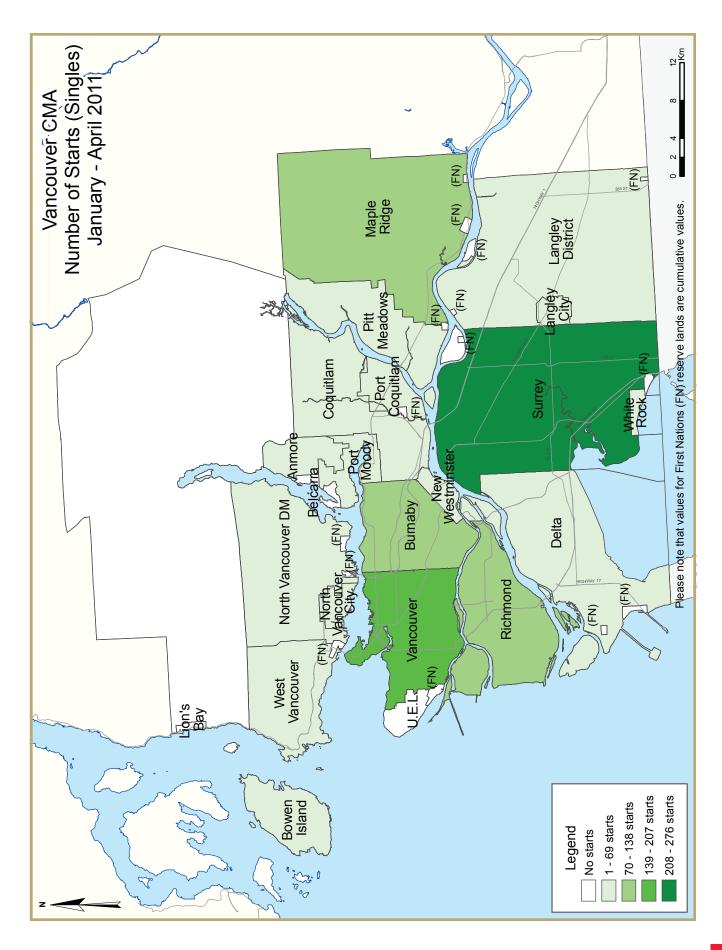

## **Vancouver CMA**

In April 2011, housing starts totalled 1,329 units in the Vancouver CMA, an increased vis-à-vis the same month a year ago. Nearly three quarters of all housing starts were multiple-family units.