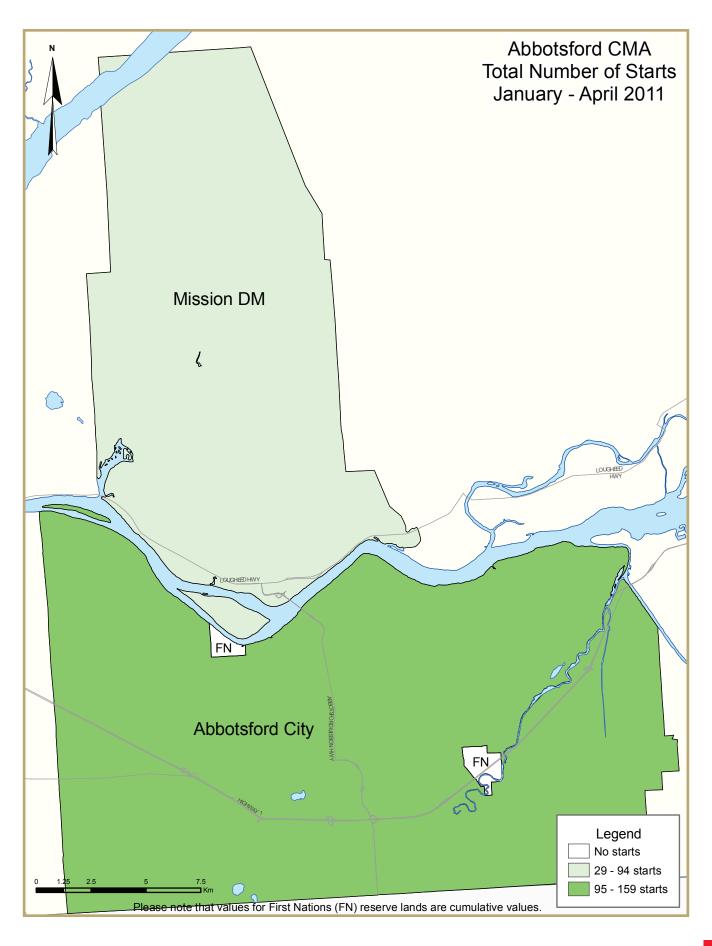

The Abbotsford CMA reported 21 housing starts in April, totalling 188 homes for the first four months of the year. More than three quarters of all housing starts so far this year were multiple-family units.