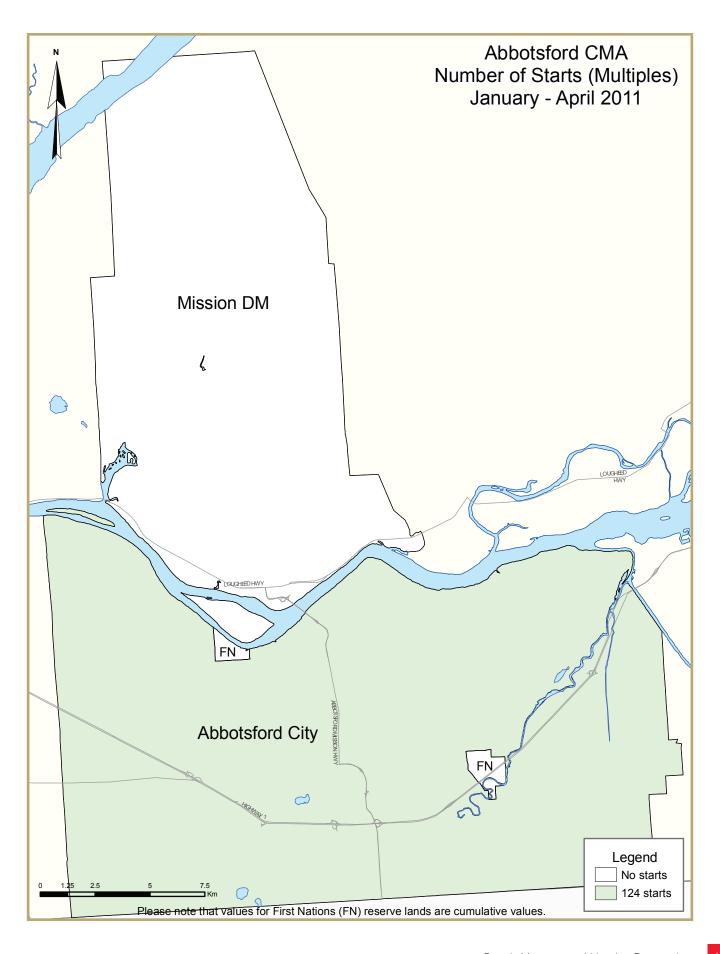

The Abbotsford CMA reported 21 housing starts in April, totalling 188 homes for the first four months of the year. More than three quarters of all housing starts so far this year were multiple-family units.