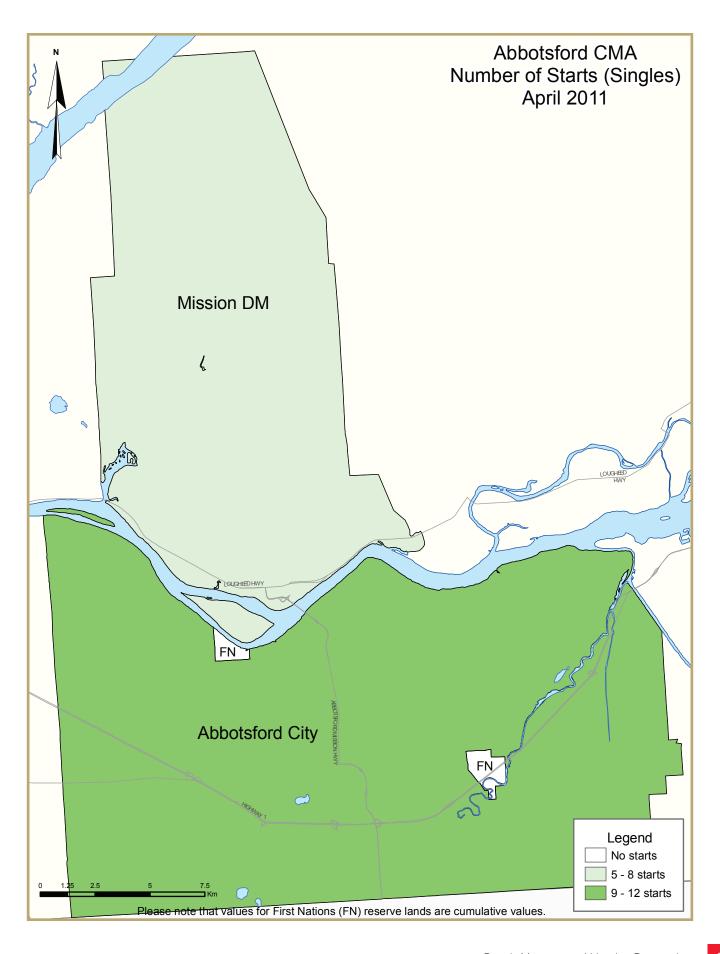

The Abbotsford CMA reported 21 housing starts in April, totalling 188 homes for the first four months of the year. More than three quarters of all housing starts so far this year were multiple-family units.