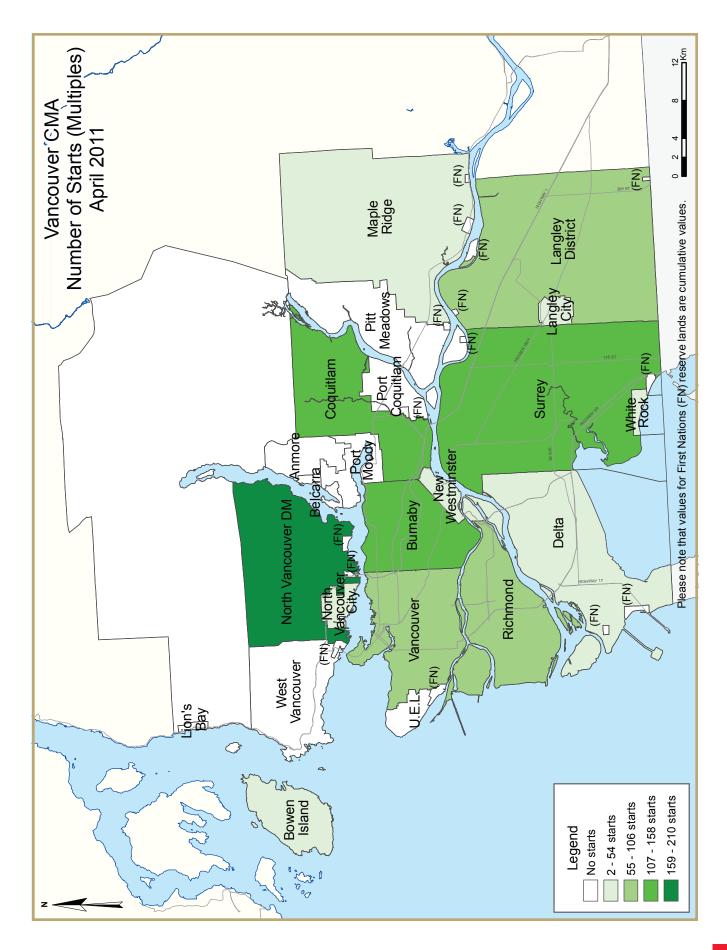

Multiple-family housing starts continue to grow in popularity throughout the CMA. More than two thirds of all

multiple-family starts in April occurred in the North Vancouver District and the City of Burnaby, reflecting the strong housing demand in these areas.