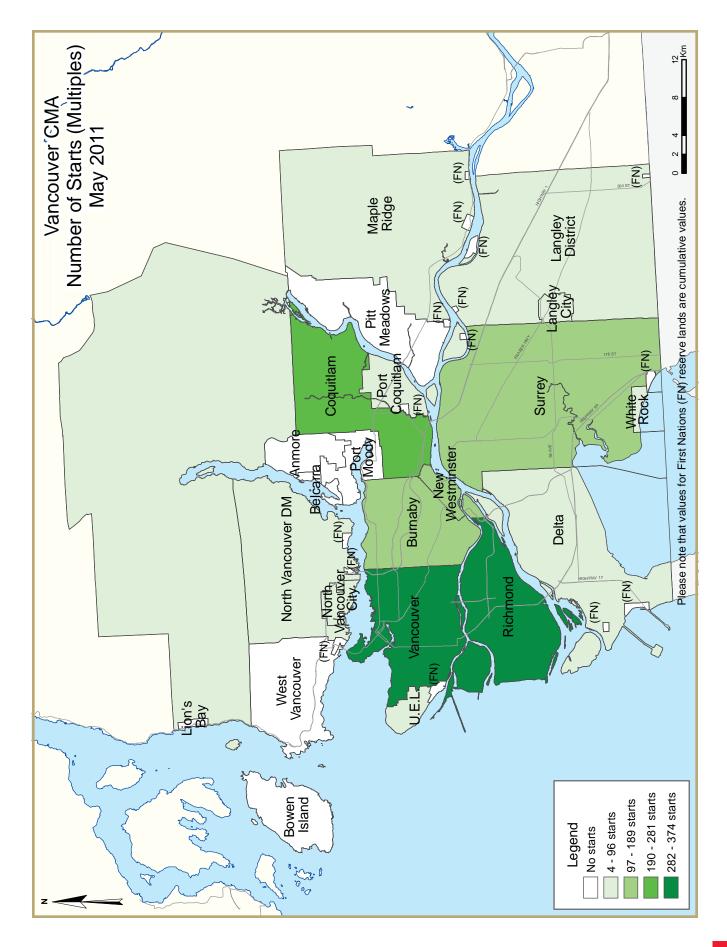

# Canada

construction of multiple family units was concentrated in the Vancouver City, Surrey, Richmond, and Tri-Cities areas.