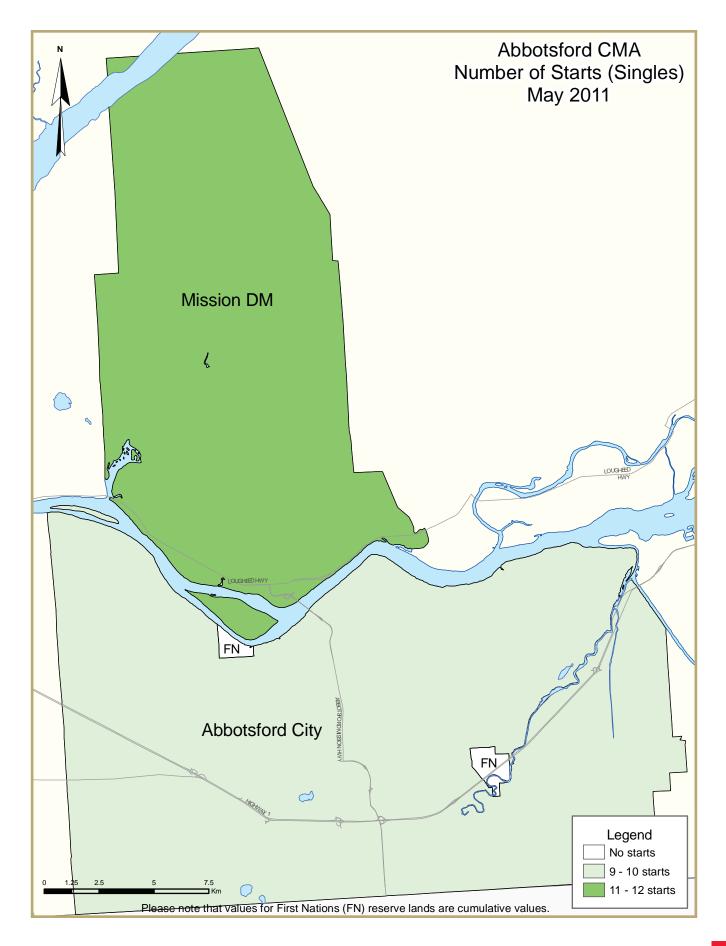

# Abbotsford CMA

The Abbotsford CMA had 27 housing starts in May, down from the 44 housing starts recorded during the same month a year ago. Most of the units built were single family homes.