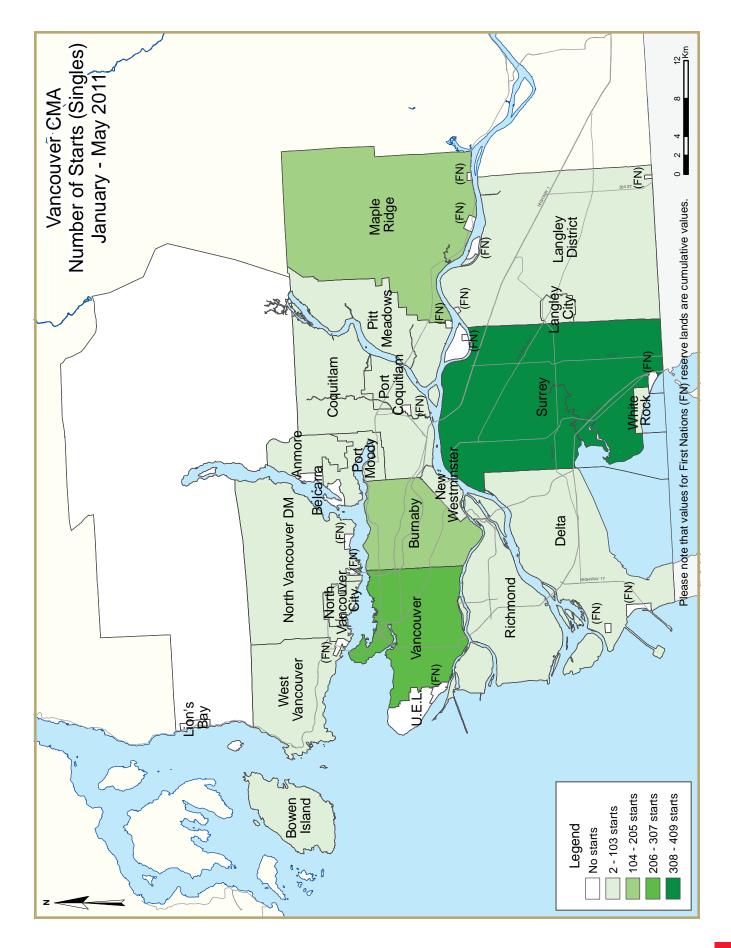

May 2011 reported the largest yearover-year growth in housing starts levels so far this year for the Vancouver CMA. Multiple family housing units dominated new home construction activity while single family building continued to trend below year-earlier levels. This uptick in new home construction activity was foretold by strong growth in recent residential building permit activity during the latter half of last year and the first quarter of this year. The