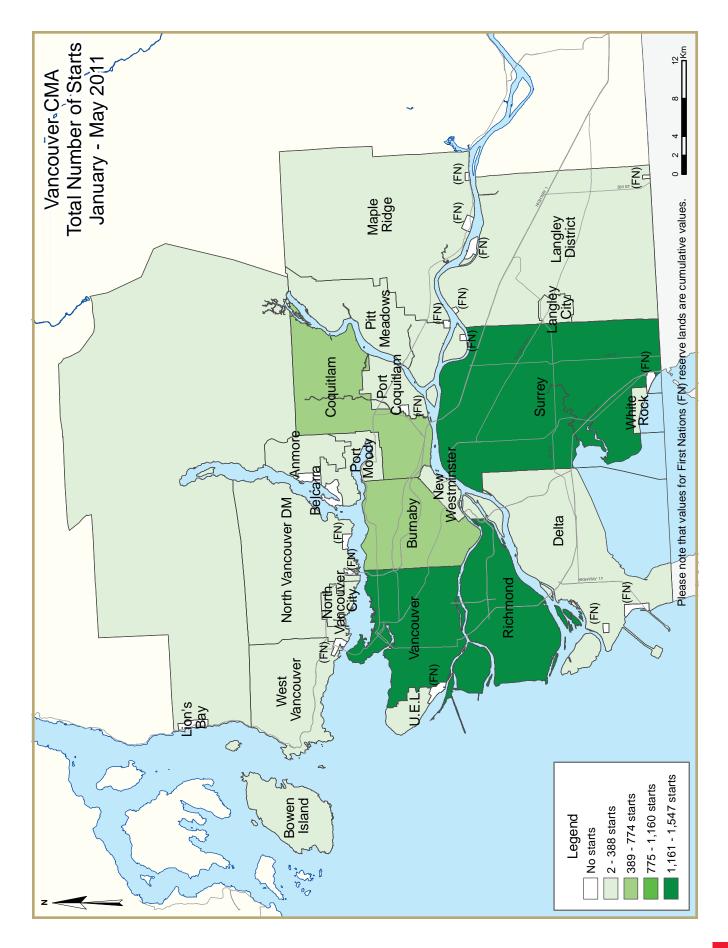

May 2011 reported the largest yearover-year growth in housing starts levels so far this year for the Vancouver CMA. Multiple family housing units dominated new home construction activity while single family building continued to trend below year-earlier levels. This uptick in new home construction activity was foretold by strong growth in recent residential building permit activity during the latter half of last year and the first quarter of this year. The