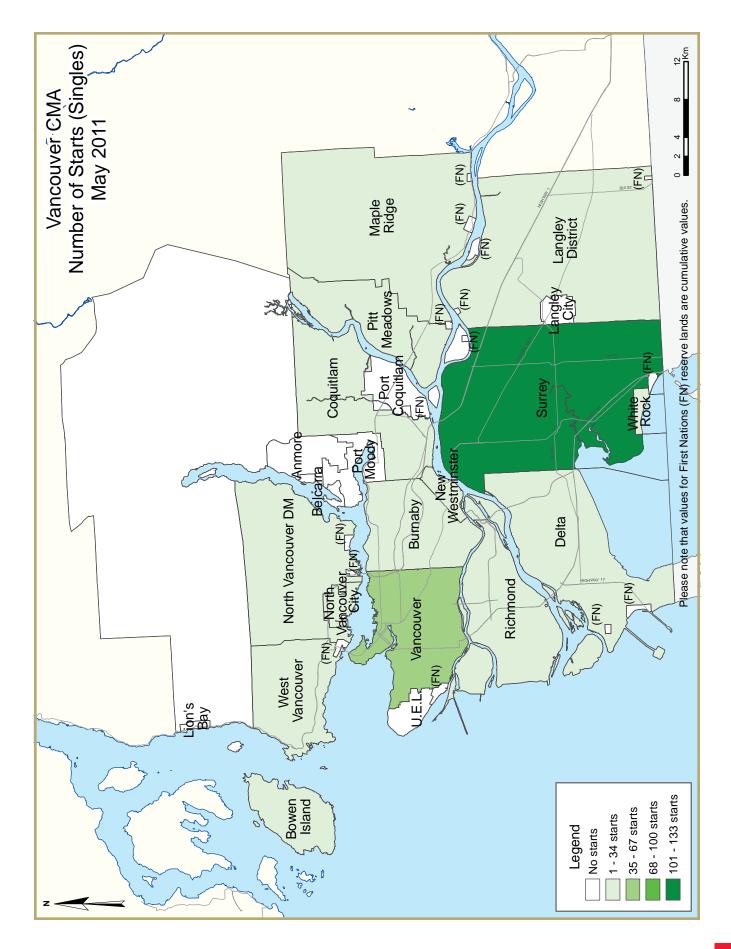

# Abbotsford CMA

The Abbotsford CMA had 27 housing starts in May, down from the 44 housing starts recorded during the same month a year ago. Most of the units built were single family homes.