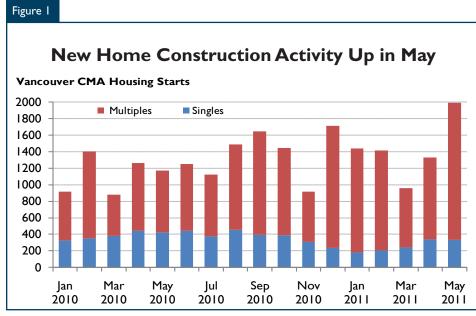

## Vancouver CMA

Housing starts for May 2011 totalled 1,991 units in the Vancouver Census Metropolitan Area (CMA), an increase compared to the same month a year ago. More than four-fifths of all housing starts were multiple-family units.

May 2011 reported the largest yearover-year growth in housing starts levels so far this year for the Vancouver CMA. Multiple family housing units dominated new home construction activity while single family building continued to trend below year-earlier levels. This uptick in new home construction activity was foretold by strong growth in recent residential building permit activity during the latter half of last year and the first quarter of this year. The