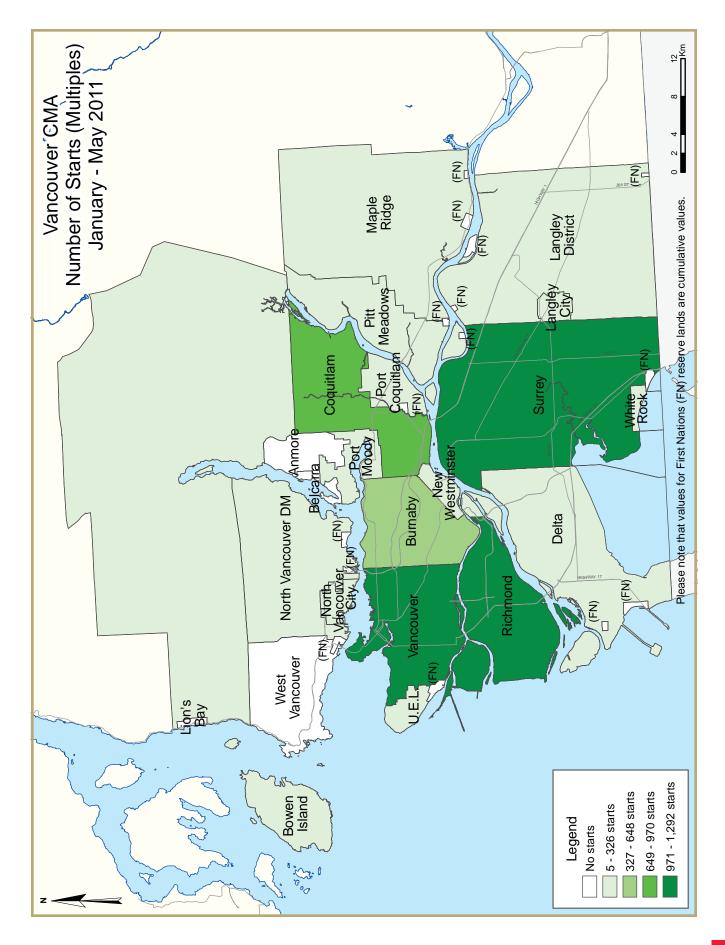

May 2011 reported the largest yearover-year growth in housing starts levels so far this year for the Vancouver CMA. Multiple family housing units dominated new home construction activity while single family building continued to trend below year-earlier levels. This uptick in new home construction activity was foretold by strong growth in recent residential building permit activity during the latter half of last year and the first quarter of this year. The

# Canada

construction of multiple family units was concentrated in the Vancouver City, Surrey, Richmond, and Tri-Cities areas.