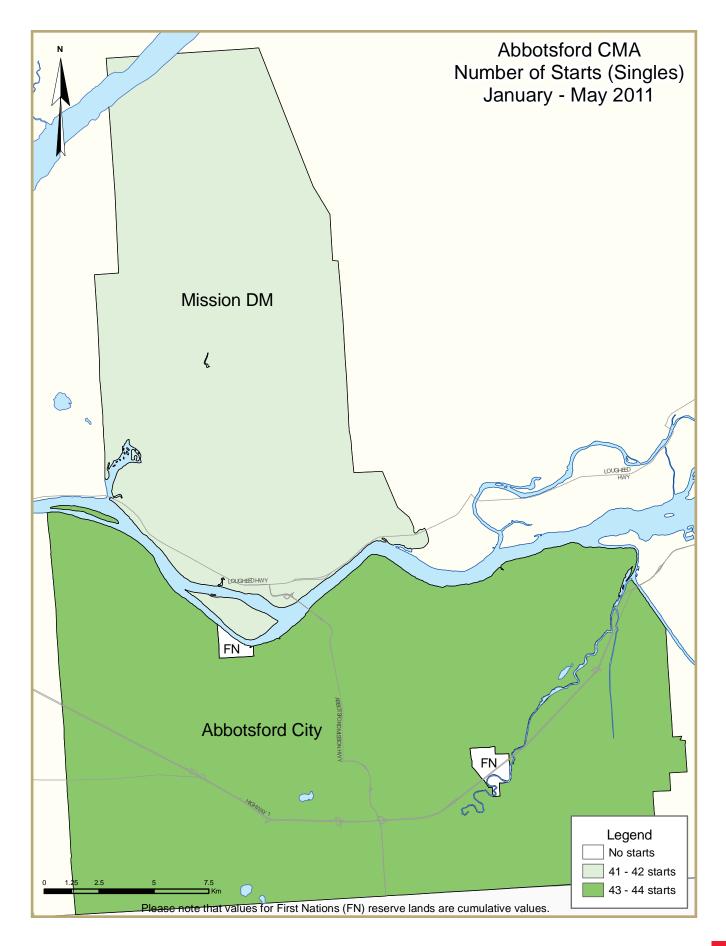

# Abbotsford CMA

The Abbotsford CMA had 27 housing starts in May, down from the 44 housing starts recorded during the same month a year ago. Most of the units built were single family homes.