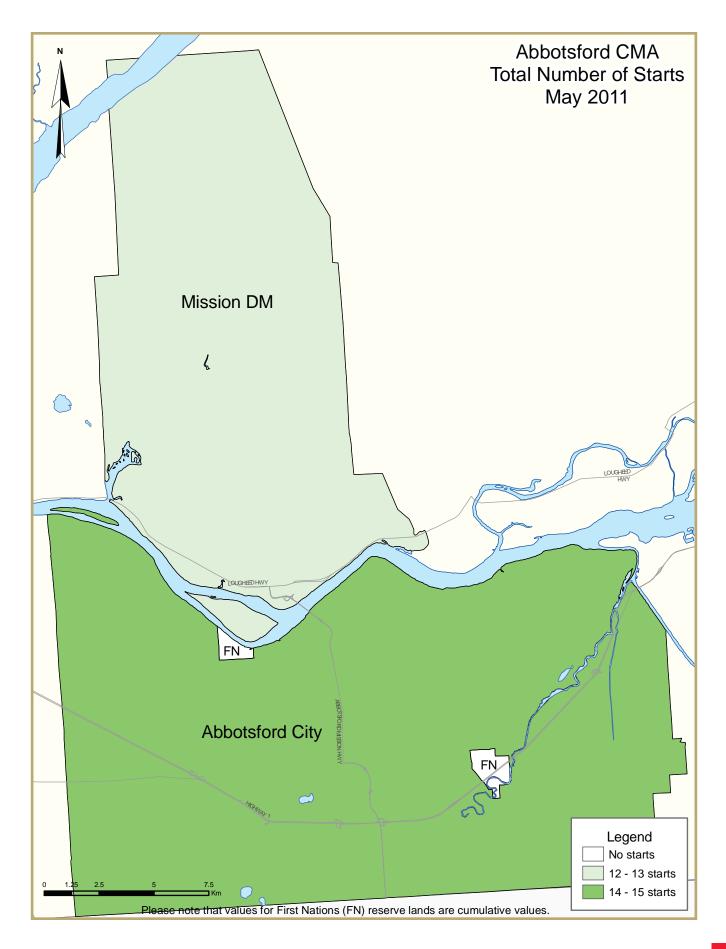

# Abbotsford CMA

The Abbotsford CMA had 27 housing starts in May, down from the 44 housing starts recorded during the same month a year ago. Most of the units built were single family homes.