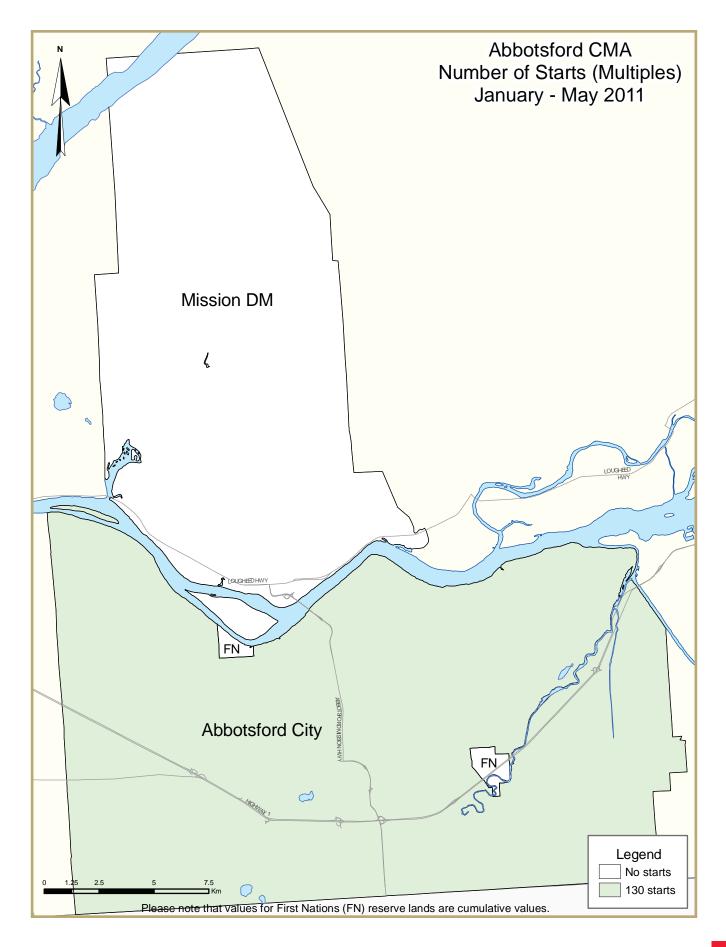

# Abbotsford CMA

The Abbotsford CMA had 27 housing starts in May, down from the 44 housing starts recorded during the same month a year ago. Most of the units built were single family homes.