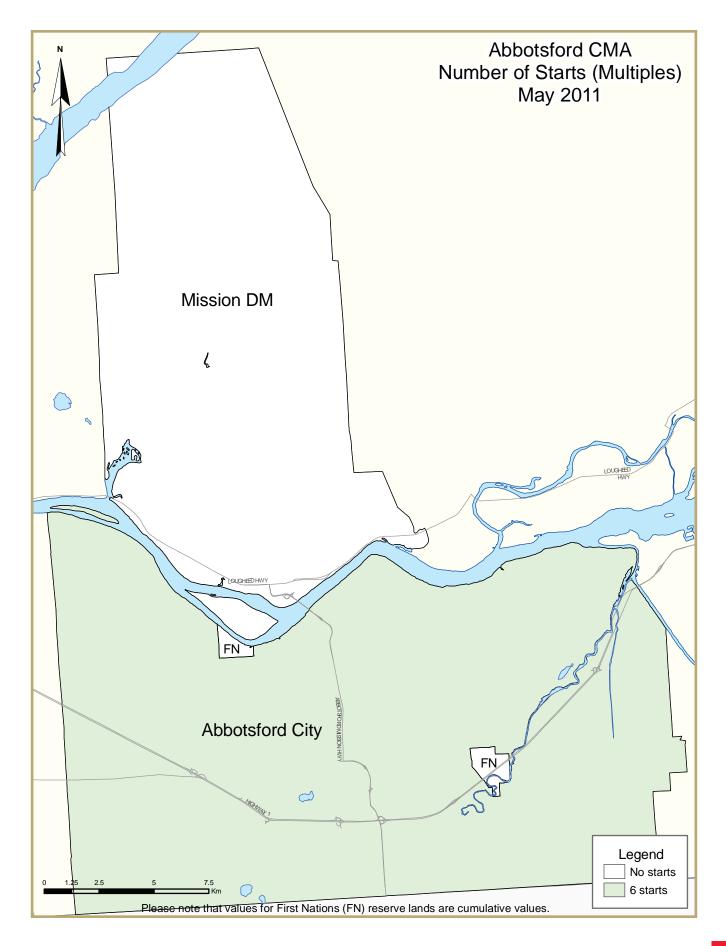

# Abbotsford CMA

The Abbotsford CMA had 27 housing starts in May, down from the 44 housing starts recorded during the same month a year ago. Most of the units built were single family homes.