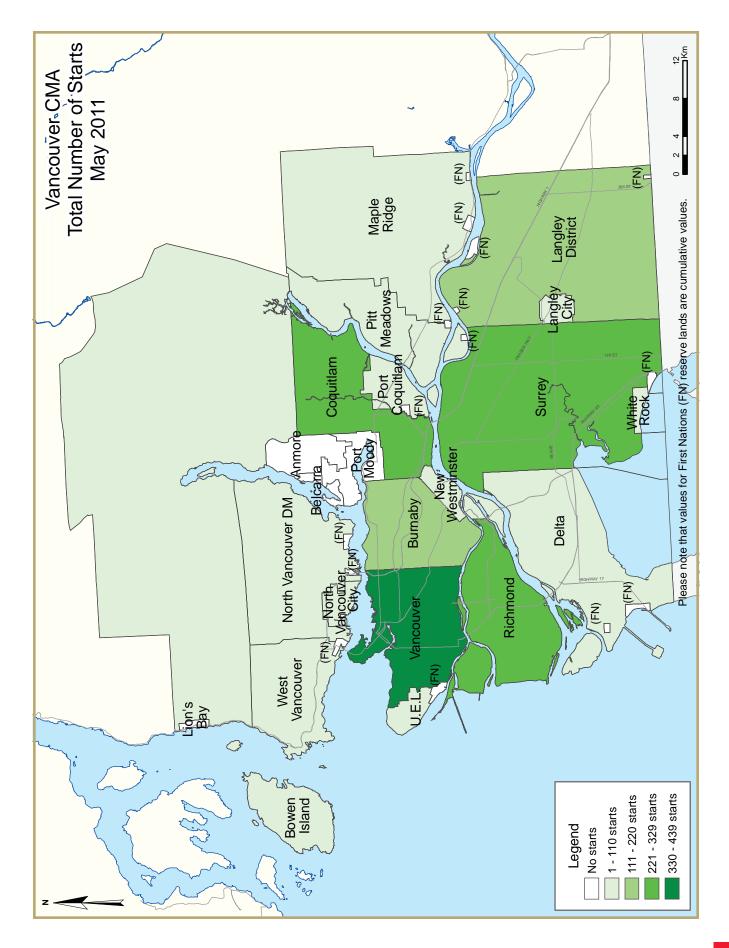

## Vancouver CMA

Housing starts for May 2011 totalled 1,991 units in the Vancouver Census Metropolitan Area (CMA), an increase compared to the same month a year ago. More than four-fifths of all housing starts were multiple-family units.

May 2011 reported the largest yearover-year growth in housing starts levels so far this year for the Vancouver CMA. Multiple family housing units dominated new home construction activity while single family building continued to trend below year-earlier levels. This uptick in new home construction activity was foretold by strong growth in recent residential building permit activity during the latter half of last year and the first quarter of this year. The

# Canada

construction of multiple family units was concentrated in the Vancouver City, Surrey, Richmond, and Tri-Cities areas.