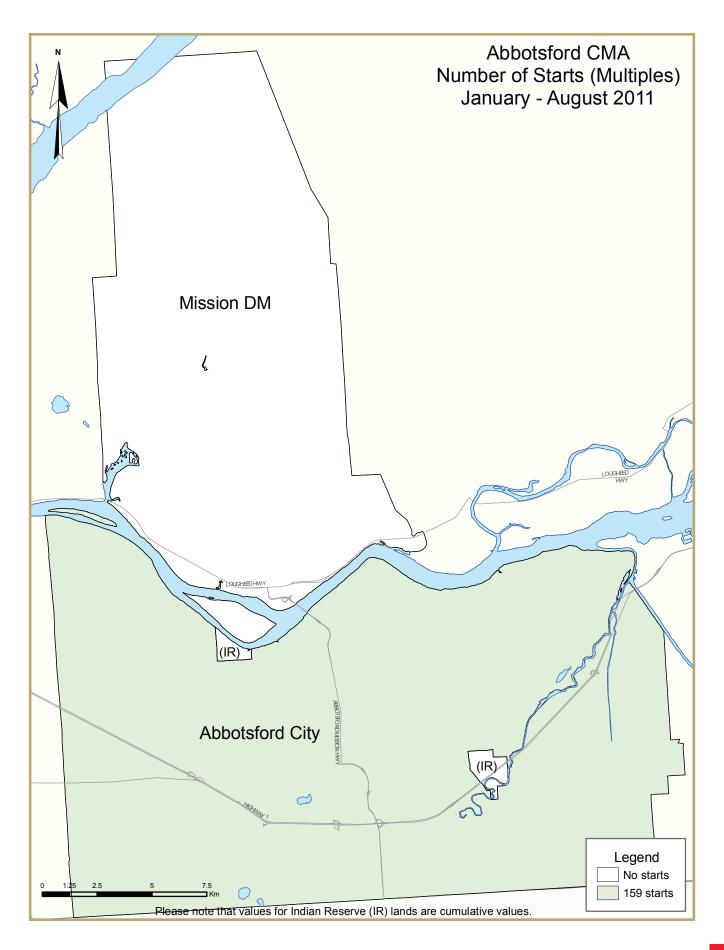

The Abbotsford CMA reported 38 housing starts in August, down slightly from the 40 starts recorded in August 2010. Multi-family construction represented almost half of housing starts during the January to August period compared to about one-fifth during the same period the previous year.