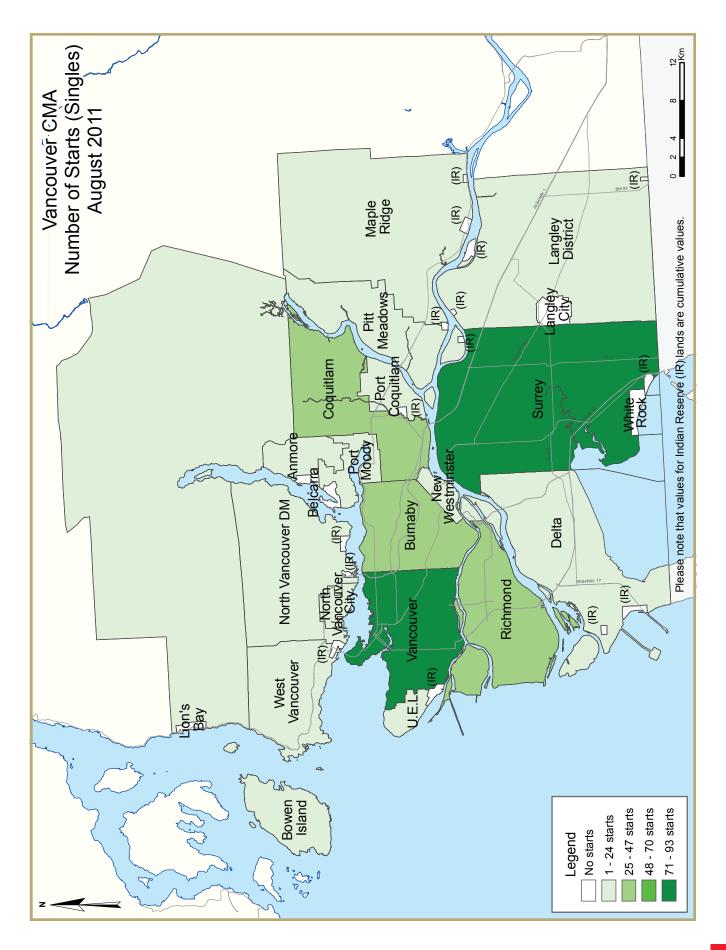

Just over three quarters of all housing starts so far this year were for multifamily dwellings, representing a slight increase from the historical ten year average. Most multi-family starts were in Vancouver City, Richmond, Surrey, Burnaby and Coquitlam.