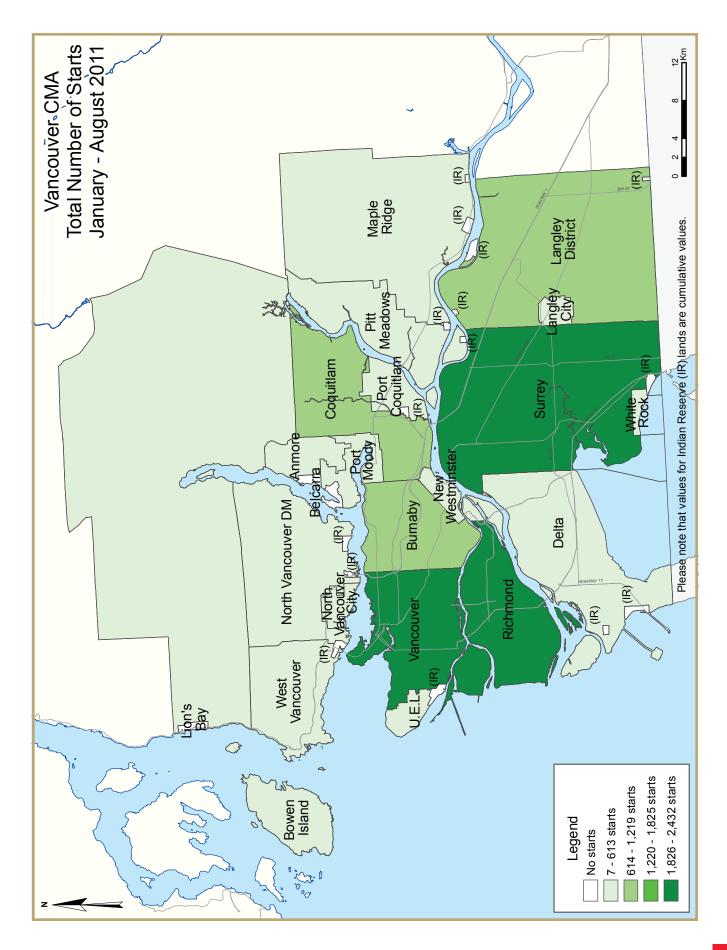

## Vancouver CMA

There were 1,467 housing starts in August 2011 in the Vancouver Census Metropolitan Area (CMA), maintaining levels recorded in the same month last year. So far in 2011, 11,477 units have started construction, an increase of 21 per cent over the same period last year.

Just over three quarters of all housing starts so far this year were for multifamily dwellings, representing a slight increase from the historical ten year average. Most multi-family starts were in Vancouver City, Richmond, Surrey, Burnaby and Coquitlam.