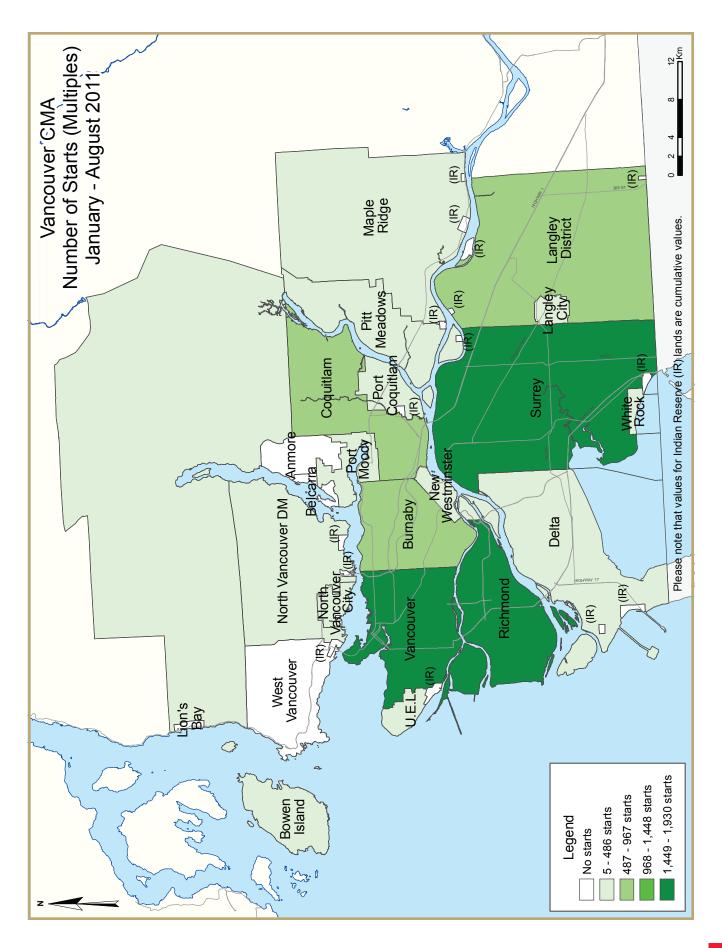

## Vancouver CMA

There were 1,467 housing starts in August 2011 in the Vancouver Census Metropolitan Area (CMA), maintaining levels recorded in the same month last year. So far in 2011, 11,477 units have started construction, an increase of 21 per cent over the same period last year.

Just over three quarters of all housing starts so far this year were for multifamily dwellings, representing a slight increase from the historical ten year average. Most multi-family starts were in Vancouver City, Richmond, Surrey, Burnaby and Coquitlam.