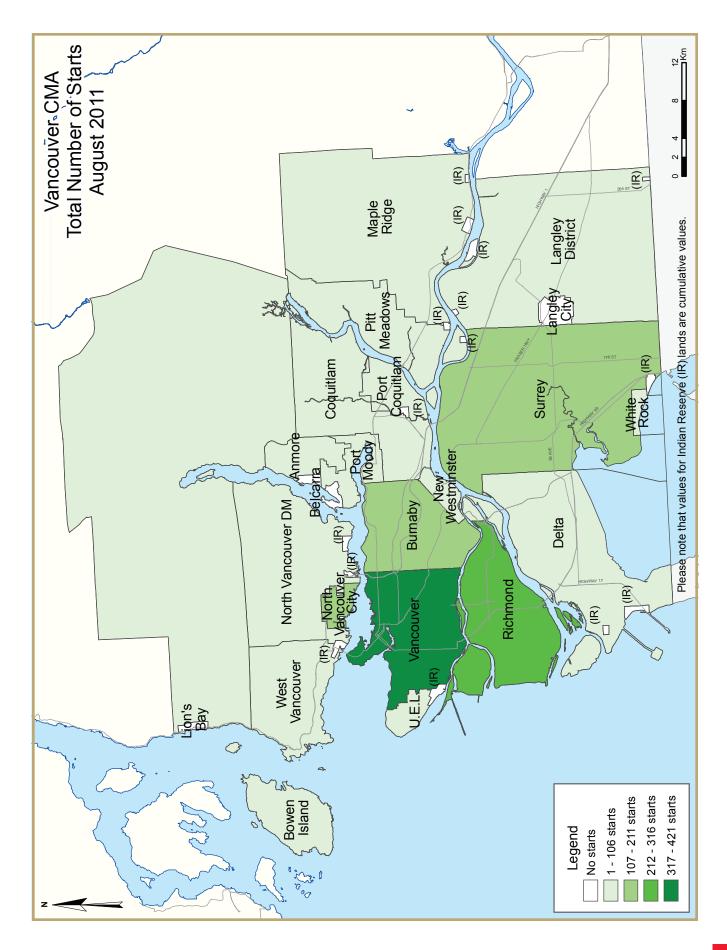

## Vancouver CMA

There were 1,467 housing starts in August 2011 in the Vancouver Census Metropolitan Area (CMA), maintaining levels recorded in the same month last year. So far in 2011, 11,477 units have started construction, an increase of 21 per cent over the same period last year.