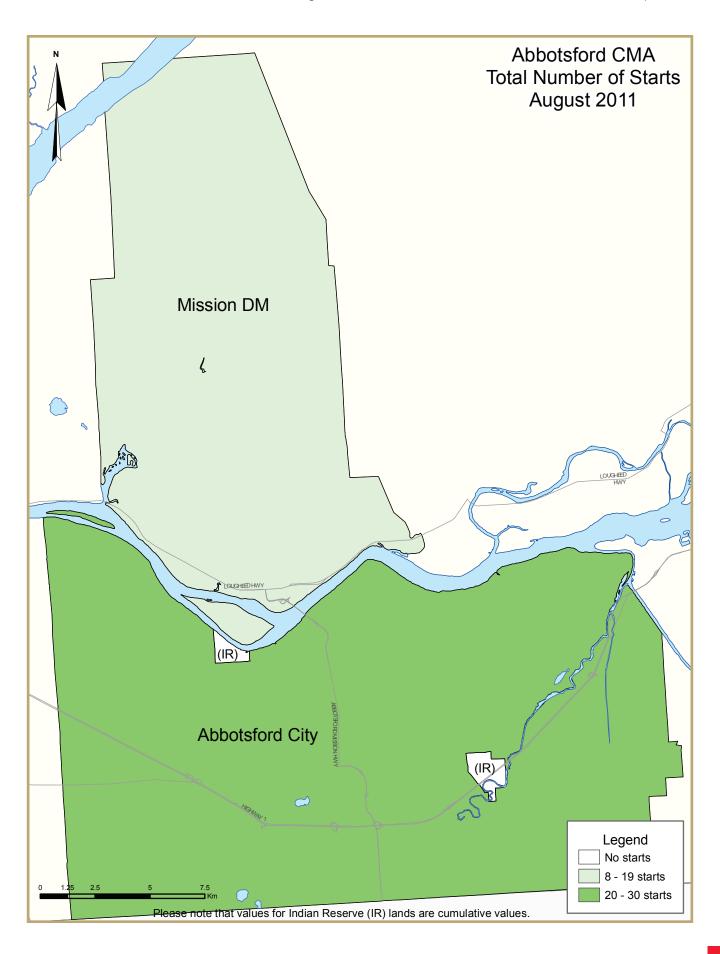

The Abbotsford CMA reported 38 housing starts in August, down slightly from the 40 starts recorded in August 2010. Multi-family construction represented almost half of housing starts during the January to August period compared to about one-fifth during the same period the previous year.