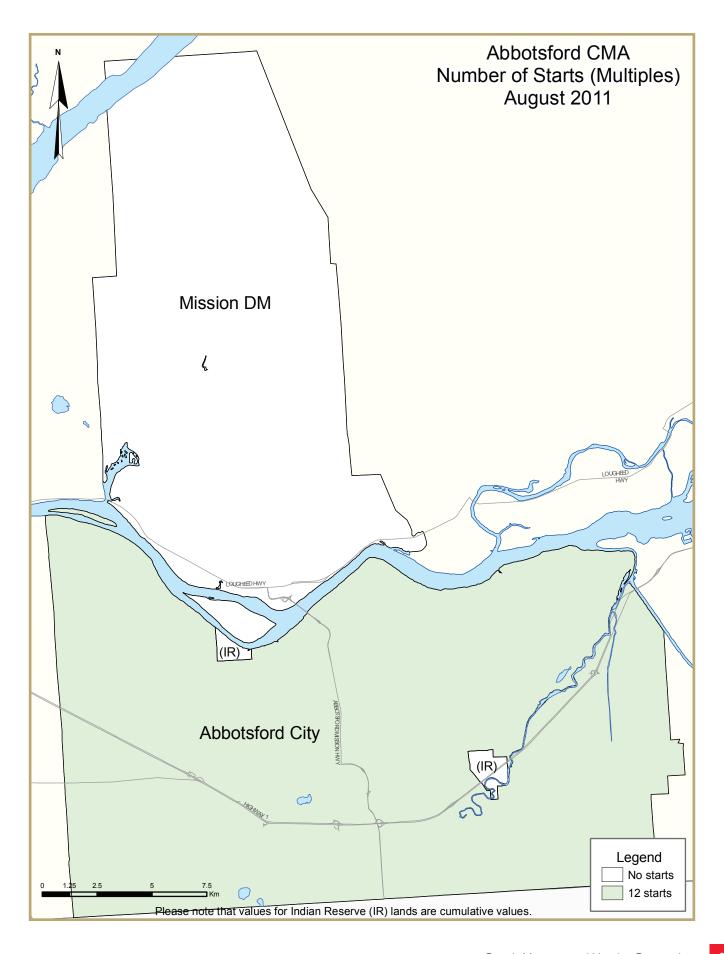

The Abbotsford CMA reported 38 housing starts in August, down slightly from the 40 starts recorded in August 2010. Multi-family construction represented almost half of housing starts during the January to August period compared to about one-fifth during the same period the previous year.