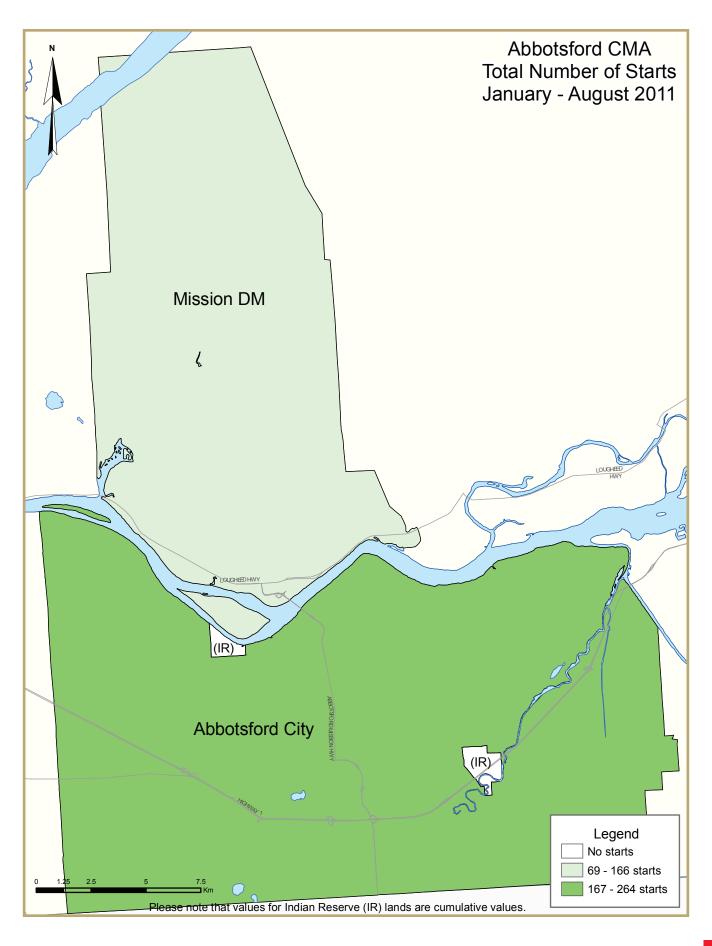

The Abbotsford CMA reported 38 housing starts in August, down slightly from the 40 starts recorded in August 2010. Multi-family construction represented almost half of housing starts during the January to August period compared to about one-fifth during the same period the previous year.