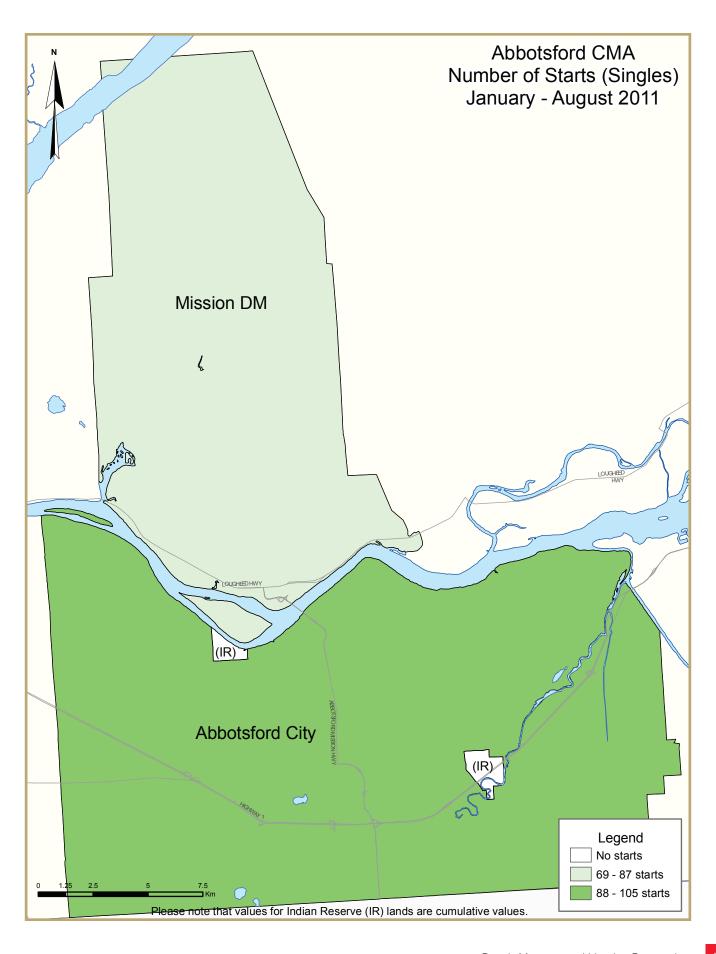

The Abbotsford CMA reported 38 housing starts in August, down slightly from the 40 starts recorded in August 2010. Multi-family construction represented almost half of housing starts during the January to August period compared to about one-fifth during the same period the previous year.