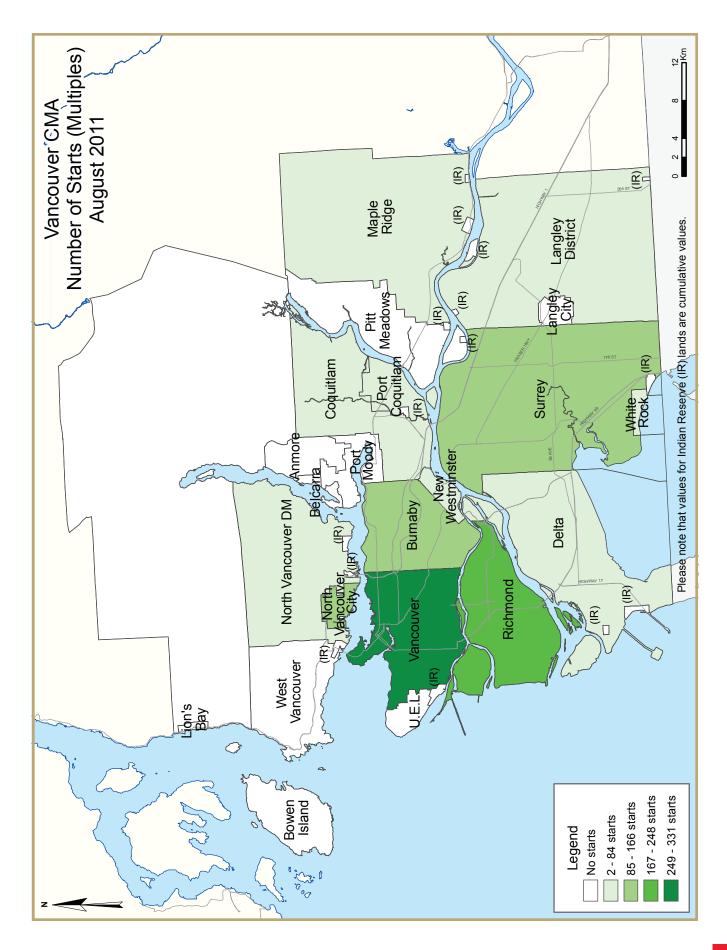

Just over three quarters of all housing starts so far this year were for multifamily dwellings, representing a slight increase from the historical ten year average. Most multi-family starts were in Vancouver City, Richmond, Surrey, Burnaby and Coquitlam.