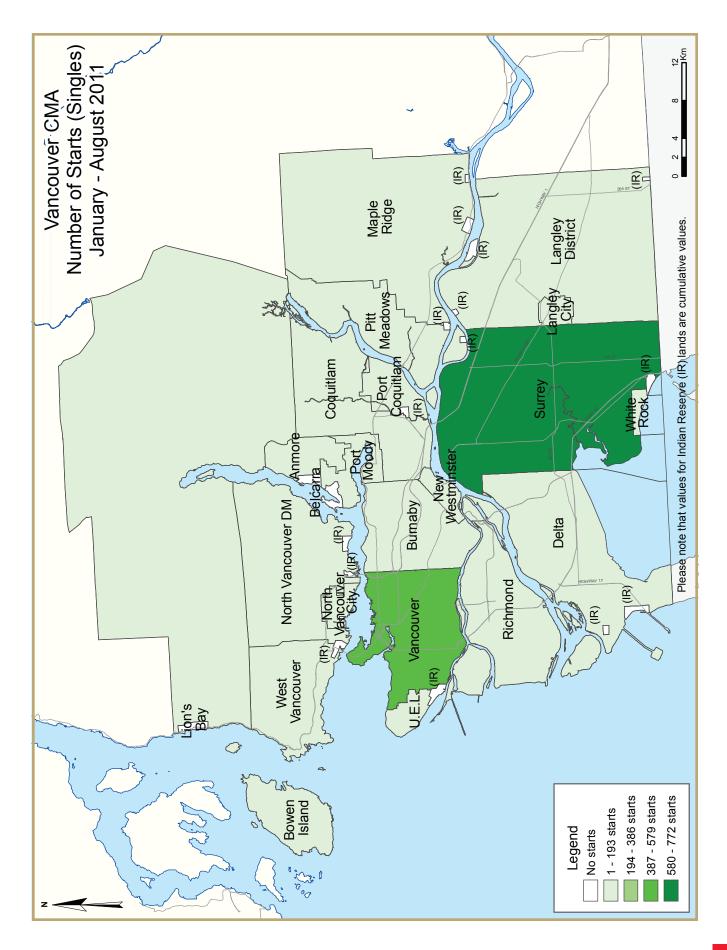

Just over three quarters of all housing starts so far this year were for multifamily dwellings, representing a slight increase from the historical ten year average. Most multi-family starts were in Vancouver City, Richmond, Surrey, Burnaby and Coquitlam.