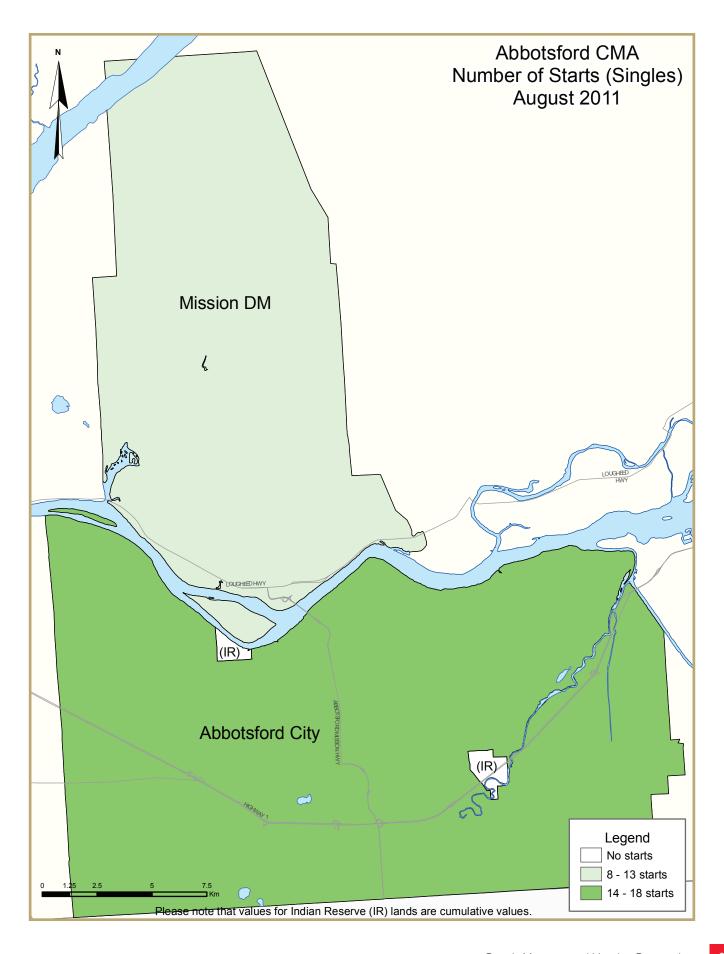

The Abbotsford CMA reported 38 housing starts in August, down slightly from the 40 starts recorded in August 2010. Multi-family construction represented almost half of housing starts during the January to August period compared to about one-fifth during the same period the previous year.