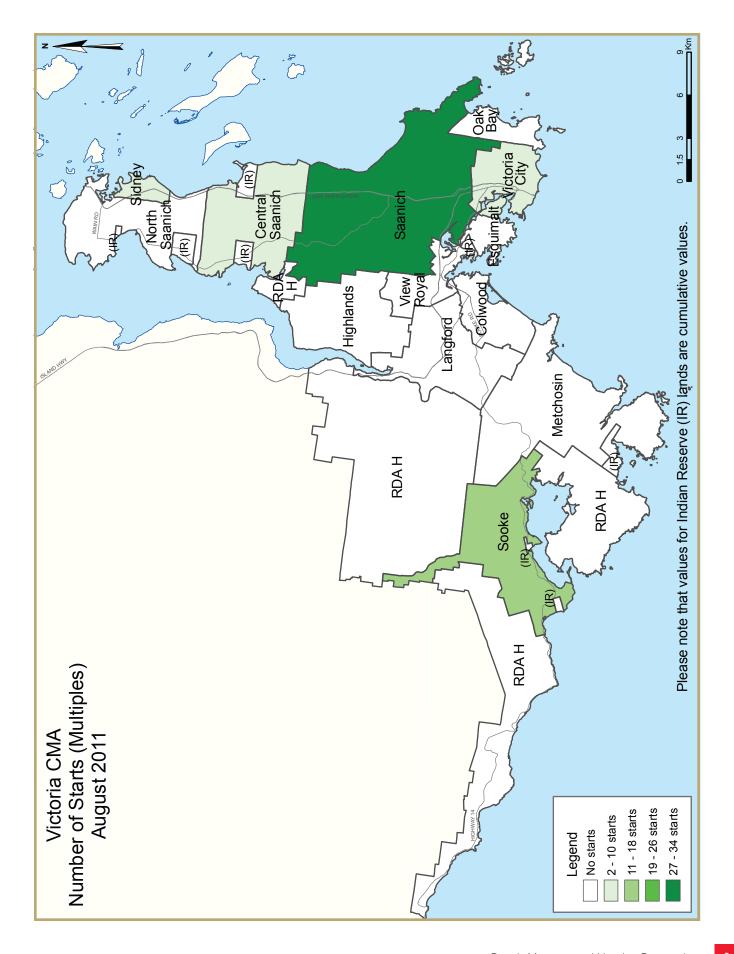

Although single family home starts were up in August, the 54 single-detached home starts recorded were below the ten-year August average of 73, due to a strong supply of resale listings. Langford accounted for 19 of the 54 starts, the most amongst the thirteen municipalities/districts that make up the Victoria CMA. This is consistent with the year-to-date trend, as Langford has accounted for 44 per cent of the 405 single-

#### Figure I Victoria CMA: January-August Housing Starts 2,000 Multi-Family 1,750 Single-Detached ·10-year Jan.-Aug. average (2001-10) 1,500 1,250 1,000 750 500 250 0 2001 2002 2003 2004 2005 2006 2007 2008 2009 2010 2011