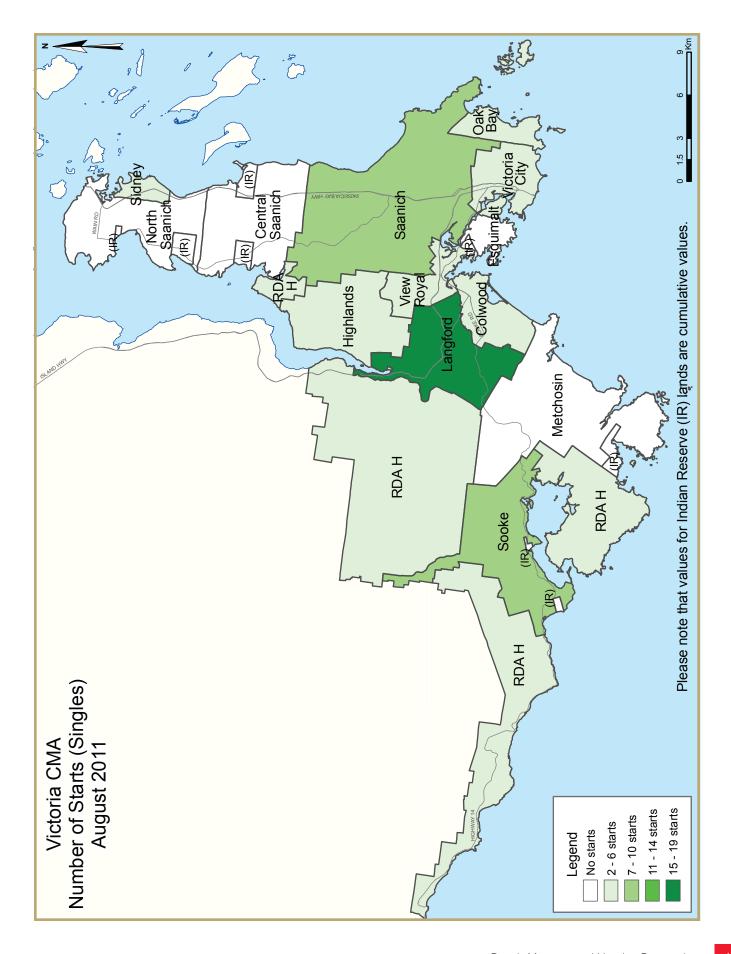

Although single family home starts were up in August, the 54 single-detached home starts recorded were below the ten-year August average of 73, due to a strong supply of resale listings. Langford accounted for 19 of the 54 starts, the most amongst the thirteen municipalities/districts that make up the Victoria CMA. This is consistent with the year-to-date trend, as Langford has accounted for 44 per cent of the 405 single-

#### Figure I Victoria CMA: January-August Housing Starts 2,000 Multi-Family 1,750 Single-Detached ·10-year Jan.-Aug. average (2001-10) 1,500 1,250 1,000 750 500 250 0 2001 2002 2003 2004 2005 2006 2007 2008 2009 2010 2011