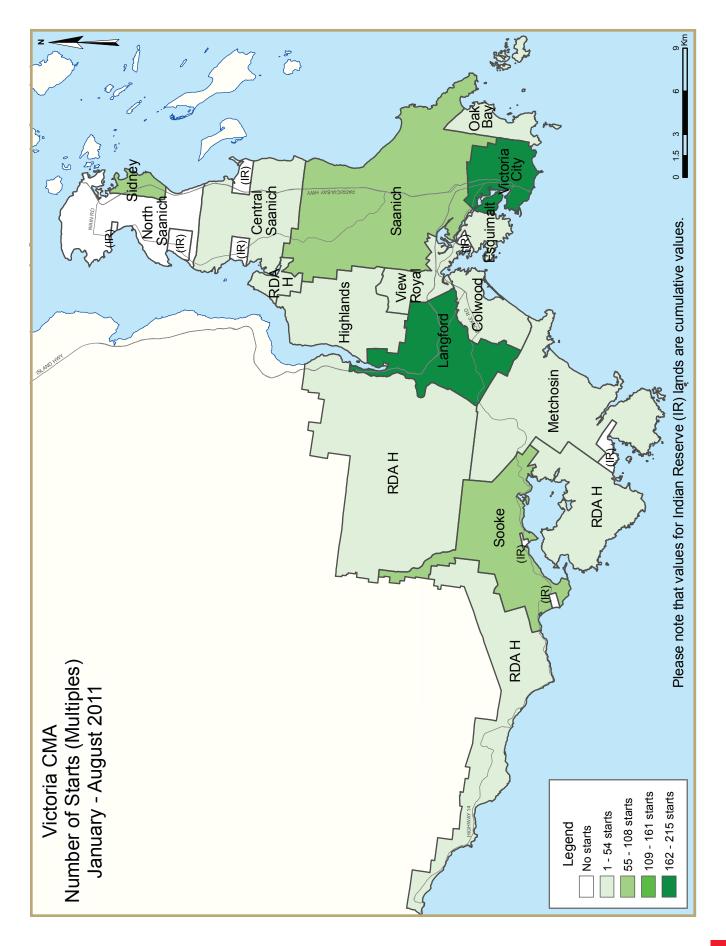

Although single family home starts were up in August, the 54 single-detached home starts recorded were below the ten-year August average of 73, due to a strong supply of resale listings. Langford accounted for 19 of the 54 starts, the most amongst the thirteen municipalities/districts that make up the Victoria CMA. This is consistent with the year-to-date trend, as Langford has accounted for 44 per cent of the 405 single-

detached home starts recorded in 2011 (January-August). Through the end of August, 478 single-detached homes were under construction across the CMA, 143 fewer than a year ago. Despite construction starting on fewer homes this year, new home prices continue to rise. The median August sale price for a single-detached home was \$692,450, nearly \$150,000 higher than the corresponding detached MLS® price.