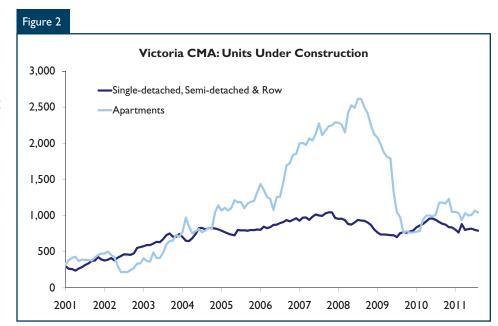

Multi-family construction (semi-detached, row, and apartment) activity slowed in August, following three consecutive above-average months. The current inventory of completed and unabsorbed apartment condominiums (289 units) is five per cent below the level recorded last August, but above the five-year average (Jan. 2006-Dec. 2010 average: 166 units).