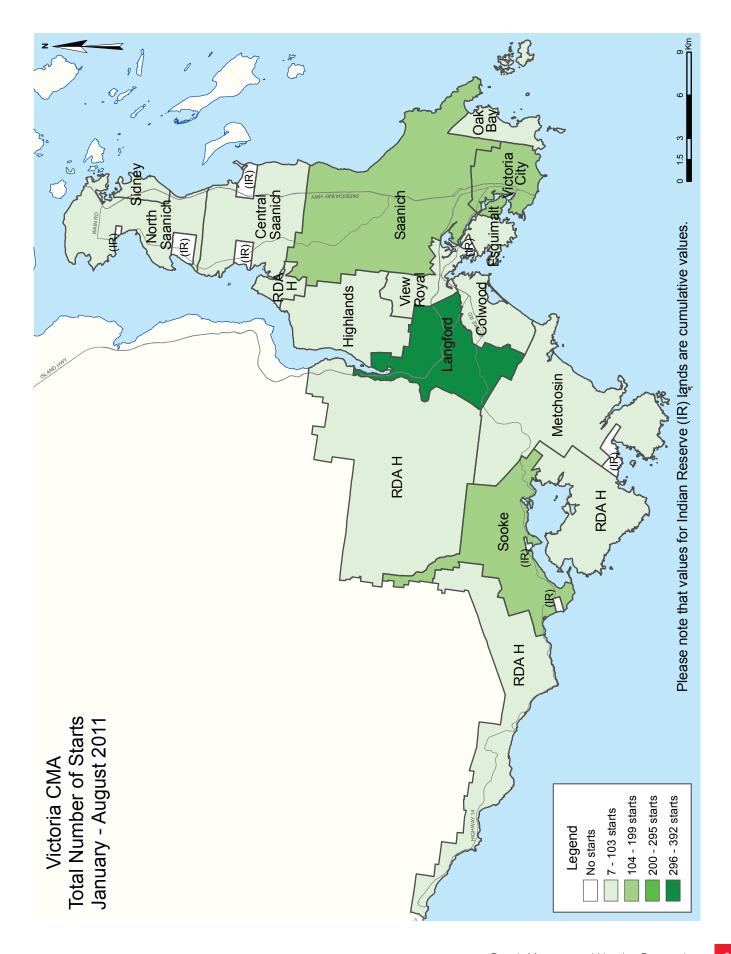

Although single family home starts were up in August, the 54 single-detached home starts recorded were below the ten-year August average of 73, due to a strong supply of resale listings. Langford accounted for 19 of the 54 starts, the most amongst the thirteen municipalities/districts that make up the Victoria CMA. This is consistent with the year-to-date trend, as Langford has accounted for 44 per cent of the 405 single-

detached home starts recorded in 2011 (January-August). Through the end of August, 478 single-detached homes were under construction across the CMA, 143 fewer than a year ago. Despite construction starting on fewer homes this year, new home prices continue to rise. The median August sale price for a single-detached home was \$692,450, nearly \$150,000 higher than the corresponding detached MLS® price.