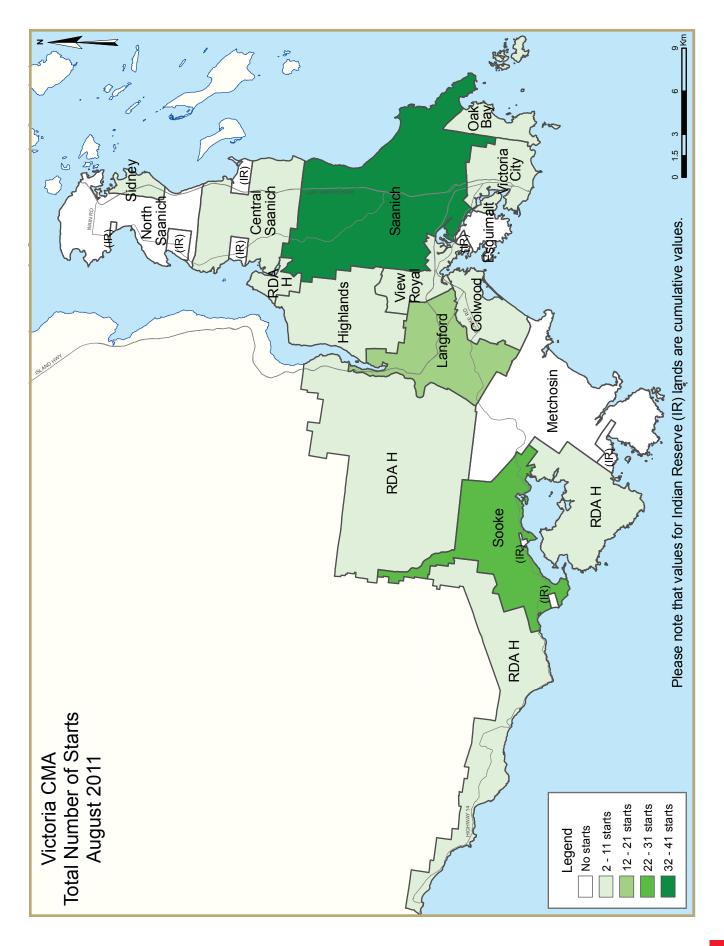

## Victoria CMA Housing Starts

Victoria Census Metropolitan Area (CMA) housing starts in August 2011 decreased compared to the same month a year ago, from 221 to 120 homes. Compared to August 2010, single-detached starts increased six per cent, while multi-family starts declined 61 per cent.

Although single family home starts were up in August, the 54 single-detached home starts recorded were below the ten-year August average of 73, due to a strong supply of resale listings. Langford accounted for 19 of the 54 starts, the most amongst the thirteen municipalities/districts that make up the Victoria CMA. This is consistent with the year-to-date trend, as Langford has accounted for 44 per cent of the 405 single-