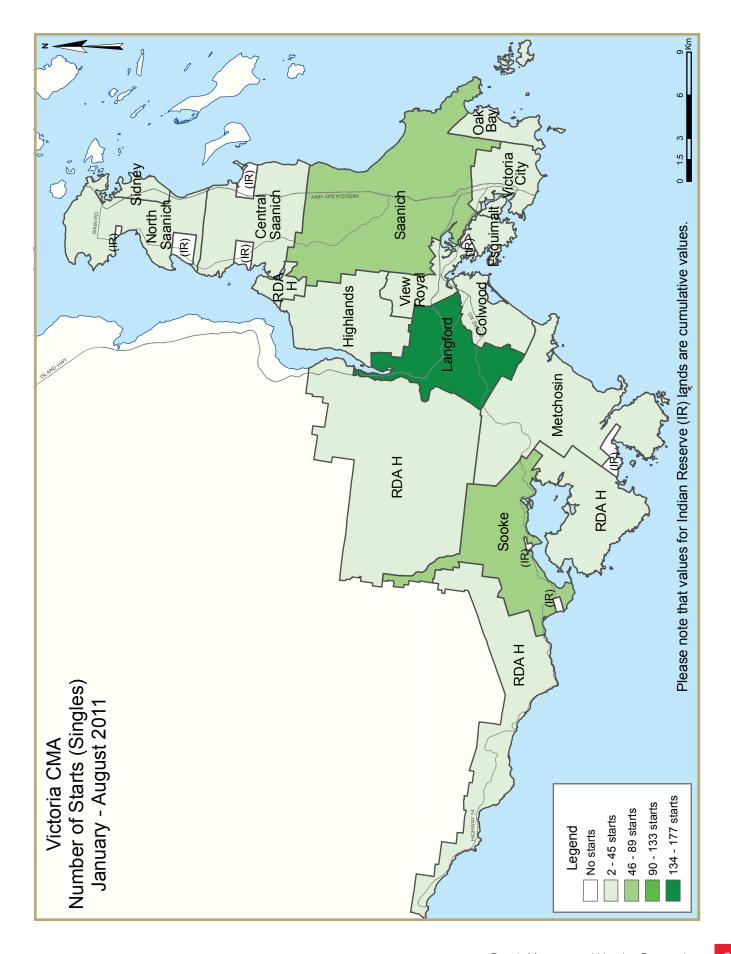

Although single family home starts were up in August, the 54 single-detached home starts recorded were below the ten-year August average of 73, due to a strong supply of resale listings. Langford accounted for 19 of the 54 starts, the most amongst the thirteen municipalities/districts that make up the Victoria CMA. This is consistent with the year-to-date trend, as Langford has accounted for 44 per cent of the 405 single-

detached home starts recorded in 2011 (January-August). Through the end of August, 478 single-detached homes were under construction across the CMA, 143 fewer than a year ago. Despite construction starting on fewer homes this year, new home prices continue to rise. The median August sale price for a single-detached home was \$692,450, nearly \$150,000 higher than the corresponding detached MLS® price.