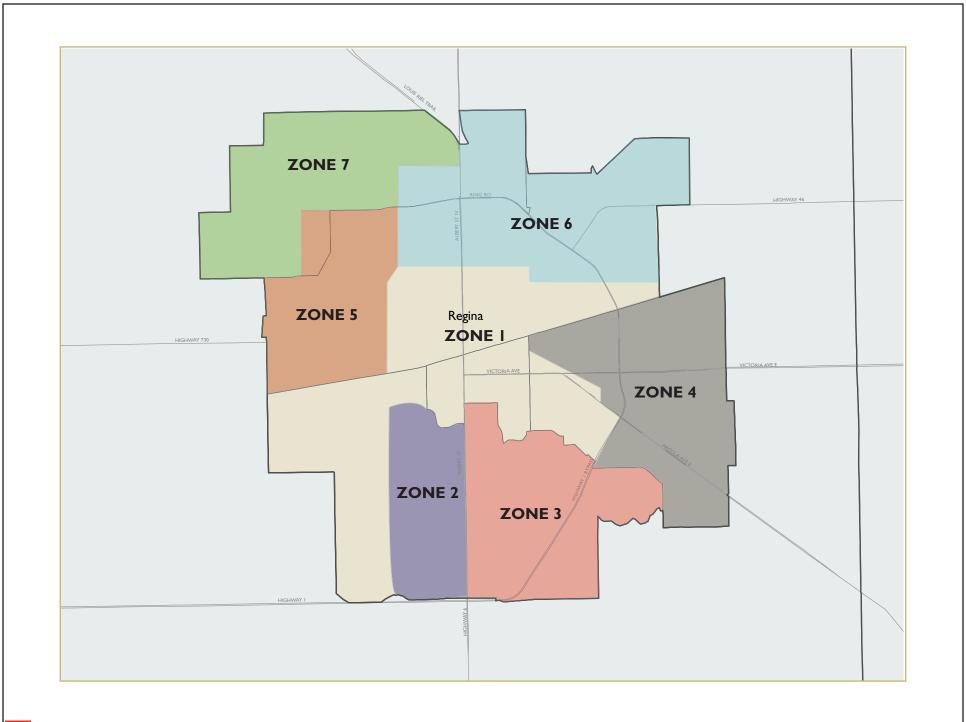

#### Zone Map

Table 1a - Regina Metropolitan Area Housing Starts for the Month of: JAN 2011

| Area                        | Singles<br>2011 | Singles<br>2010 | %<br>Change<br>2011 to<br>2010 | Multiples<br>2011 | Multiples<br>2010 | %<br>Change<br>2011 to<br>2010 | Total<br>2011 | Total<br>2010 | %<br>Change<br>2011 to<br>2010 |
|-----------------------------|-----------------|-----------------|--------------------------------|-------------------|-------------------|--------------------------------|---------------|---------------|--------------------------------|
| Zone Not Coded              | 0               | 0               |                                | 0                 | 0                 |                                | 0             | 0             |                                |
| Central                     | 21              | 8               | 162.5                          | 58                | 0                 | •                              | 79            | 8             | 887.5                          |
| South: Lakeview/Albert Park | 0               | 1               | -100.0                         | 0                 | 34                | -100.0                         | 0             | 35            | -100.0                         |
| South: Wascana/University   | 0               | 0               | 100.0                          | 0                 | 0                 | 100.0                          | 0             | 0             | 100.0                          |
| East                        | 9               | 11              | -18.2                          | 0                 | 8                 | -100.0                         | 9             | 19            | -52.6                          |
| West                        | 0               | 1               | -100.0                         | 0                 | 2                 | -100.0                         | 0             | 3             | -100.0                         |
| Northeast                   | 0               | 2               | -100.0                         | 0                 | 0                 | 100.0                          | 0             | 2             | -100.0                         |
| Northwest                   | 12              | 22              | -45.5                          | 16                | 0                 |                                | 28            | 22            | 27.3                           |
| Northwest                   | 12              |                 | 40.0                           | 10                |                   | ·                              | 20            |               | 27.0                           |
| Total Regina City           | 42              | 45              | -6.7                           | 74                | 44                | 68.2                           | 116           | 89            | 30.3                           |
|                             |                 |                 |                                |                   |                   |                                |               |               |                                |
| Balgonie Town               | 0               | 0               |                                | 0                 | 0                 |                                | 0             | 0             |                                |
| Bell Plaine Village         | 0               | 0               |                                | 0                 | 0                 |                                | 0             | 0             |                                |
| Buena Vista Village         | 3               | 0               |                                | 0                 | 0                 |                                | 3             | 0             |                                |
| Disley Village              | 0               | 0               |                                | 0                 | 0                 |                                | 0             | 0             |                                |
| Edenwold No. 158 R.M.       | 1               | 1               | 0.0                            | 0                 | 0                 |                                | 1             | 1             | 0.0                            |
| Edenwold Village            | 0               | 0               |                                | 0                 | 0                 |                                | 0             | 0             |                                |
| Grand Coulee                | 0               | 1               | -100.0                         | 0                 | 0                 |                                | 0             | 1             | -100.0                         |
| Lumsden Beach, R.V.         | 0               | 0               |                                | 0                 | 0                 |                                | 0             | 0             |                                |
| Lumsden No. 189 R.M.        | 0               | 0               |                                | 0                 | 0                 |                                | 0             | 0             |                                |
| Lumsden Town                | 1               | 0               |                                | 0                 | 0                 |                                | 1             | 0             |                                |
| Pense No. 160 R.M.          | 0               | 0               |                                | 0                 | 0                 |                                | 0             | 0             |                                |
| Pense Village               | 1               | 0               |                                | 0                 | 0                 |                                | 1             | 0             |                                |
| Pilot Butte Town            | 0               | 0               |                                | 0                 | 0                 |                                | 0             | 0             |                                |
| Regina Beach Town           | 1               | 0               |                                | 0                 | 0                 |                                | 1             | 0             |                                |
| Sherwood No. 159 R.M.       | 0               | 1               | -100.0                         | 0                 | 0                 |                                | 0             | 1             | -100.0                         |
| White City Village          | 4               | 2               | 100.0                          | 0                 | 0                 |                                | 4             | 2             | 100.0                          |
| Total Rural Municipalities  | 11              | 5               | 120.0                          | 0                 | 0                 |                                | 11            | 5             | 120.0                          |
|                             |                 | , ,             |                                |                   |                   | •                              | •             |               |                                |
| Grand Total                 | 53              | 50              | 6.0                            | 74                | 44                | 68.2                           | 127           | 94            | 35.1                           |