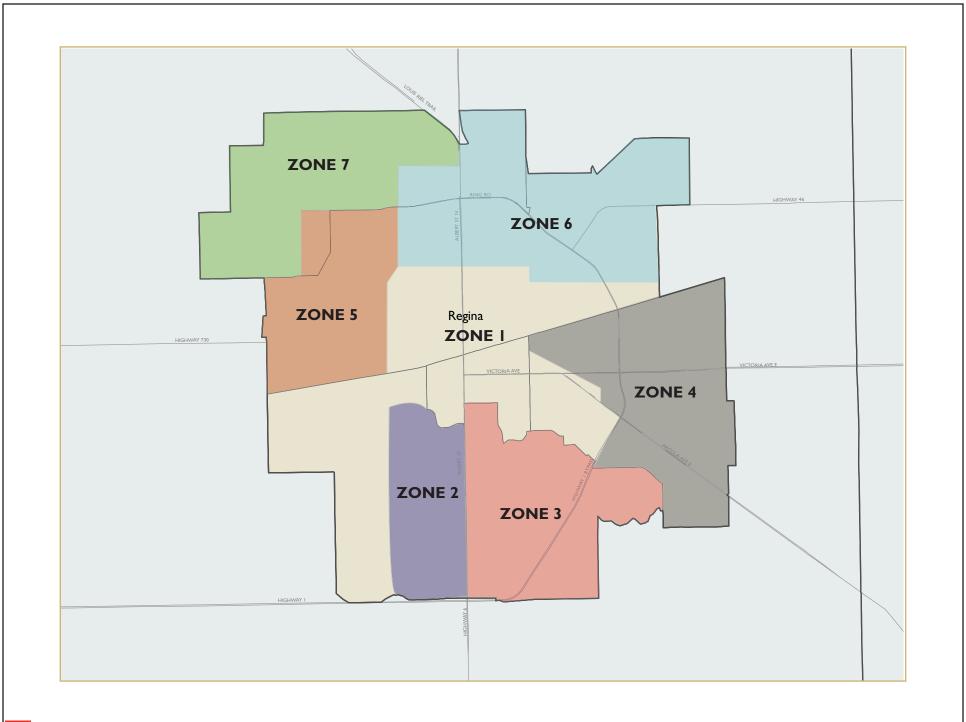

#### Zone Map

Table 1a - Regina Metropolitan Area Housing Starts for the Month of: JULY 2011

| Area                        | Singles<br>2011 | Singles<br>2010 | %<br>Change<br>2011 to<br>2010 | Multiples<br>2011 | Multiples<br>2010 | %<br>Change<br>2011 to<br>2010 | Total<br>2011 | Total<br>2010 | %<br>Change<br>2011 to<br>2010 |
|-----------------------------|-----------------|-----------------|--------------------------------|-------------------|-------------------|--------------------------------|---------------|---------------|--------------------------------|
|                             |                 |                 |                                |                   |                   |                                |               |               |                                |
| Zone Not Coded              | 0               | 0               |                                | 0                 | 0                 |                                | 0             | 0             | •                              |
| Central                     | 26              | 19              | 36.8                           | 34                | 32                | 6.3                            | 60            | 51            | 17.7                           |
| South: Lakeview/Albert Park | 0               | 1               | -100.0                         | 0                 | 0                 |                                | 0             | 1             | -100.0                         |
| South: Wascana/University   | 0               | 0               |                                | 0                 | 0                 |                                | 0             | 0             |                                |
| East                        | 12              | 18              | -33.3                          | 12                | 10                | 20.0                           | 24            | 28            | -14.3                          |
| West                        | 0               | 1               | -100.0                         | 0                 | 0                 |                                | 0             | 1             | -100.0                         |
| Northeast                   | 1               | 3               | -66.7                          | 0                 | 12                | -100.0                         | 1             | 15            | -93.3                          |
| Northwest                   | 23              | 11              | 109.1                          | 20                | 2                 | 900.0                          | 43            | 13            | 230.8                          |
| Total Regina City           | 62              | 53              | 17.0                           | 66                | 56                | 17.9                           | 128           | 109           | 17.4                           |
|                             |                 |                 |                                |                   |                   |                                | _             |               |                                |
| Balgonie Town               | 3               | 4               | -25.0                          | 0                 | 0                 |                                | 3             | 4             | -25.0                          |
| Bell Plaine Village         | 0               | 0               |                                | 0                 | 0                 |                                | 0             | 0             |                                |
| Buena Vista Village         | 0               | 1               | -100.0                         | 0                 | 0                 |                                | 0             | 1             | -100.0                         |
| Disley Village              | 0               | 0               |                                | 0                 | 0                 |                                | 0             | 0             |                                |
| Edenwold No. 158 R.M.       | 5               | 4               | 25.0                           | 0                 | 0                 |                                | 5             | 4             | 25.0                           |
| Edenwold Village            | 1               | 0               |                                | 0                 | 0                 |                                | 1             | 0             |                                |
| Grand Coulee                | 1               | 1               | 0.0                            | 0                 | 0                 |                                | 1             | 1             | 0.0                            |
| Lumsden Beach, R.V.         | 0               | 0               |                                | 0                 | 0                 |                                | 0             | 0             |                                |
| Lumsden No. 189 R.M.        | 3               | 1               | 200.0                          | 0                 | 0                 |                                | 3             | 1             | 200.0                          |
| Lumsden Town                | 1               | 1               | 0.0                            | 0                 | 0                 |                                | 1             | 1             | 0.0                            |
| Pense No. 160 R.M.          | 0               | 0               |                                | 0                 | 0                 |                                | 0             | 0             |                                |
| Pense Village               | 0               | 0               |                                | 0                 | 0                 |                                | 0             | 0             |                                |
| Pilot Butte Town            | 1               | 0               |                                | 0                 | 0                 | .                              | 1             | 0             | .                              |
| Regina Beach Town           | 0               | 1               | -100                           | 0                 | 0                 | .                              | 0             | 1             | -100                           |
| Sherwood No. 159 R.M.       | 1               | 0               |                                | 0                 | 0                 | .                              | 1             | 0             | .                              |
| White City Village          | 3               | 10              | -70.0                          | 0                 | 0                 |                                | 3             | 10            | -70.0                          |
| Total Rural Municipalities  | 19              | 23              | -17.4                          | 0                 | 0                 |                                | 19            | 23            | -17.4                          |
|                             |                 |                 |                                |                   |                   | 15.0                           | 4             | 400           |                                |
| Grand Total                 | 81              | 76              | 6.6                            | 66                | 56                | 17.9                           | 147           | 132           | 11.4                           |