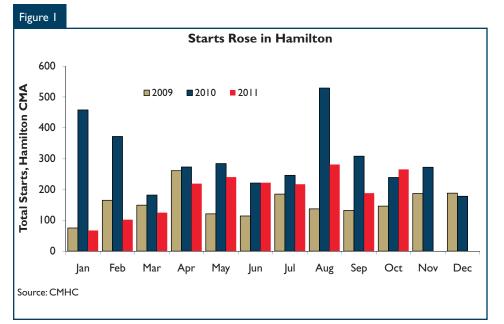

### New Home Starts Increased in October

Although overall demand for new homes this year has been weaker compared to 2010, total starts increased in October by nearly 11 per cent in the Hamilton Census Metropolitan Area (CMA) and nearly doubled in the Brantford CMA. Single-detached starts and a new condominium apartment building in Burlington led new home starts activity

in the Hamilton CMA. Approximately half of the starts were in Burlington, and the other half were in the City of Hamilton. There were just six new homes started in Grimsby. Although single-detached homes are the more popular home type in this CMA, townhouse starts in both Brant County and Brantford led to the increase last month.