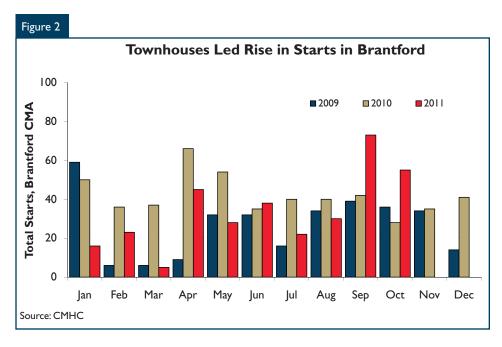

in the Hamilton CMA. Approximately half of the starts were in Burlington, and the other half were in the City of Hamilton. There were just six new homes started in Grimsby. Although single-detached homes are the more popular home type in this CMA, townhouse starts in both Brant County and Brantford led to the increase last month.