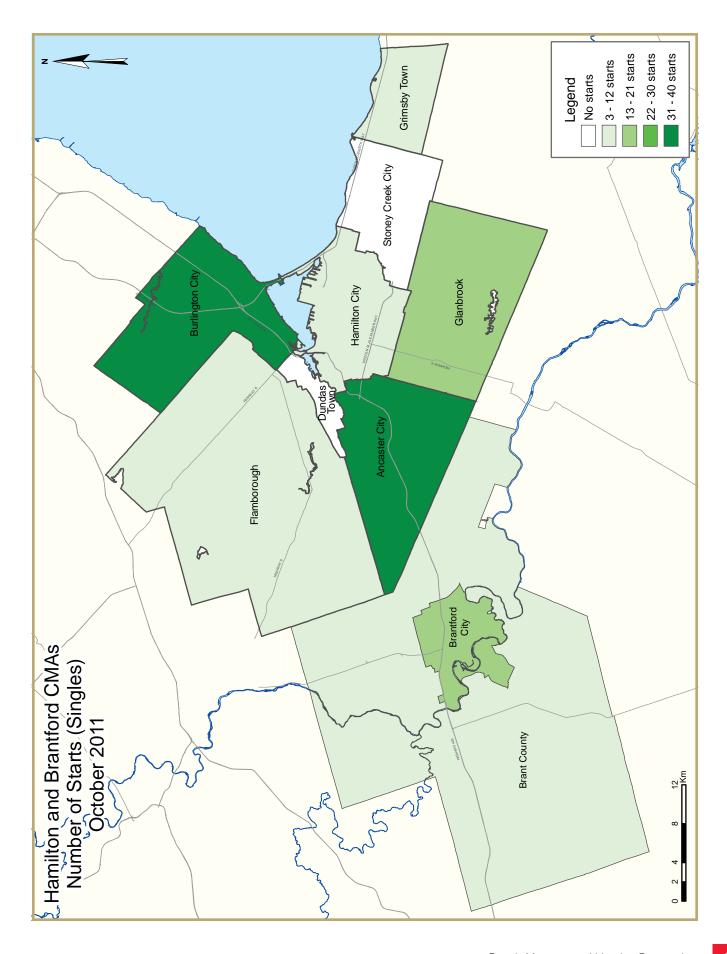

### New Home Starts Increased in October

Although overall demand for new homes this year has been weaker compared to 2010, total starts increased in October by nearly 11 per cent in the Hamilton Census Metropolitan Area (CMA) and nearly doubled in the Brantford CMA. Single-detached starts and a new condominium apartment building in Burlington led new home starts activity

in the Hamilton CMA. Approximately half of the starts were in Burlington, and the other half were in the City of Hamilton. There were just six new homes started in Grimsby. Although single-detached homes are the more popular home type in this CMA, townhouse starts in both Brant County and Brantford led to the increase last month.