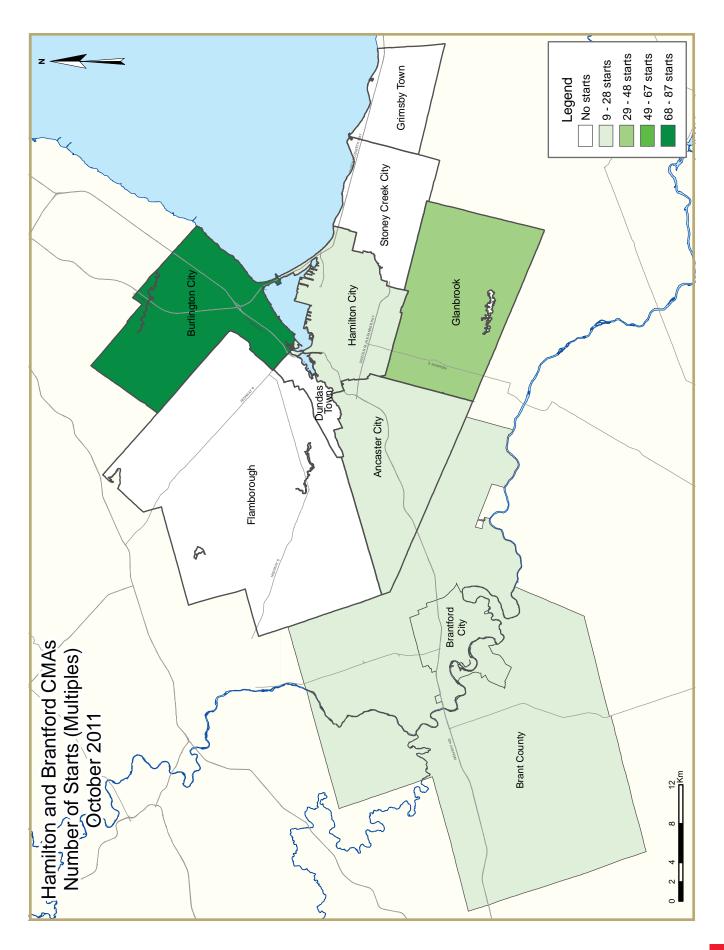

in the Hamilton CMA. Approximately half of the starts were in Burlington, and the other half were in the City of Hamilton. There were just six new homes started in Grimsby. Although single-detached homes are the more popular home type in this CMA, townhouse starts in both Brant County and Brantford led to the increase last month.