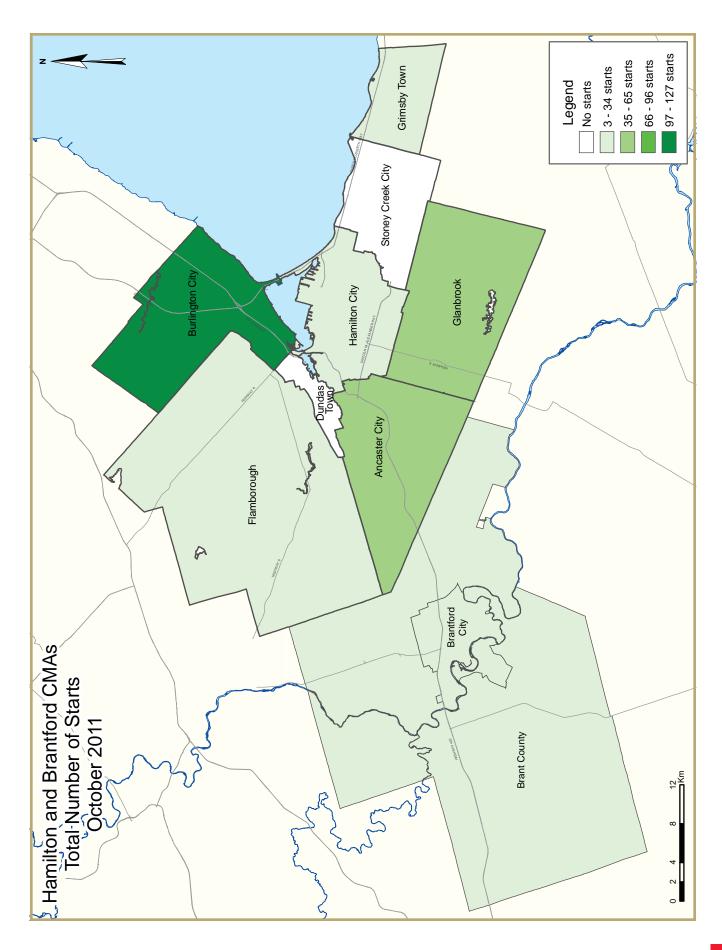

### New Home Starts Increased in October

Although overall demand for new homes this year has been weaker compared to 2010, total starts increased in October by nearly 11 per cent in the Hamilton Census Metropolitan Area (CMA) and nearly doubled in the Brantford CMA. Single-detached starts and a new condominium apartment building in Burlington led new home starts activity

in the Hamilton CMA. Approximately half of the starts were in Burlington, and the other half were in the City of Hamilton. There were just six new homes started in Grimsby. Although single-detached homes are the more popular home type in this CMA, townhouse starts in both Brant County and Brantford led to the increase last month.