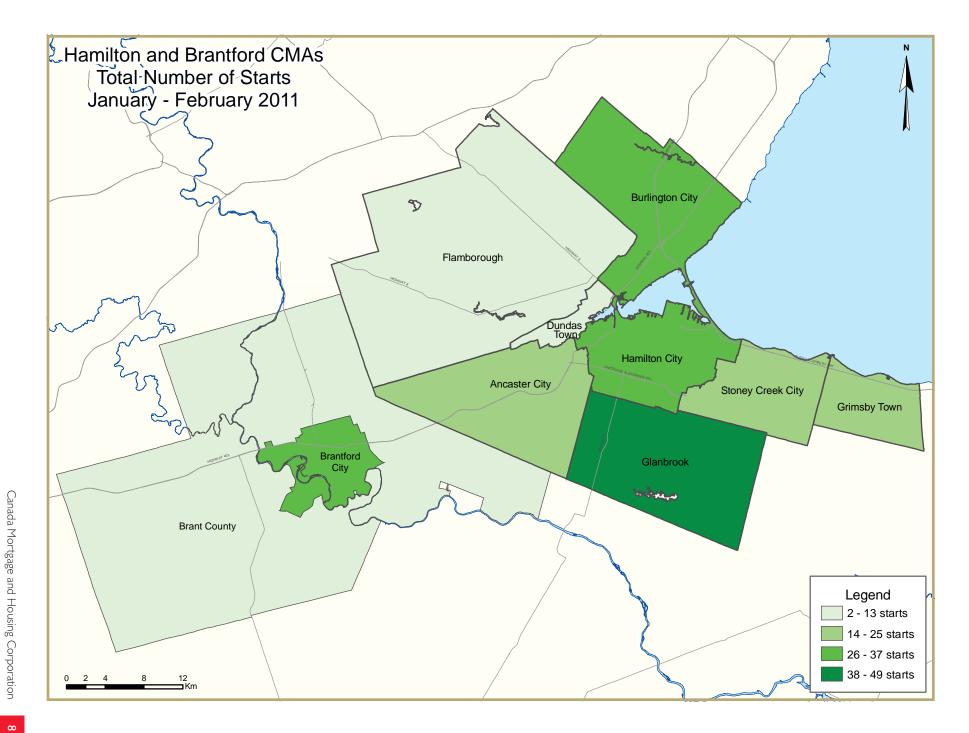

## Low level of starts in February

New home starts in the Hamilton Census Metropolitan Area (CMA) were persistently low in February, when builders broke ground for just over 100 total starts. While single-detached starts were about 30 per cent below last year's level, the bulk of the decline came from the townhouse and apartment sectors, which had added over 200 starts to the total in 2010. While starts were evenly spread out across most areas of the Hamilton CMA, there was a stronger showing in the Glanbrook area with 35 new home starts, all of which were singledetached. All other submarkets had some single-detached home starts last month. In addition, there were four semi-detached homes started in Burlington and 12 rental apartments in the former City of Hamilton. Despite the declining trend in new home starts, the inventory of newly completed and unoccupied ownership

In the Brantford CMA, there were 23 starts of new homes last month, slightly behind last year's level, but above the average for this time of year. Nearly all of the starts were in Brantford, with just two homes started in Brant County. The average price of a new, single-detached home was \$422,500, an increase of nearly 18 per cent from 2010. In addition to the starts, 125 singledetached homes and over 100 townhouses were under construction in the Brantford CMA last month, considerably more than a year ago. While the number of completed and unsold single-detached homes remained on par with a year ago, that figure rose higher for townhouses, especially freehold townhouses. This can be attributed to the market adjusting to the higher than average number of new townhouses started in the Brantford CMA in 2010.

|                                       | Table 1.1: | Housing  | Activity             | Summar | y by Subr       | narket          |                             |                 |        |
|---------------------------------------|------------|----------|----------------------|--------|-----------------|-----------------|-----------------------------|-----------------|--------|
|                                       |            |          | February             | 2011   |                 |                 |                             |                 |        |
|                                       |            |          | Owne                 |        |                 |                 |                             |                 |        |
|                                       |            | Freehold |                      |        | Condominium     |                 | Ren                         | tal             |        |
|                                       | Single     | Semi     | Row, Apt.<br>& Other | Single | Row and<br>Semi | Apt. &<br>Other | Single,<br>Semi, and<br>Row | Apt. &<br>Other | Total* |
| STARTS                                |            |          |                      |        |                 |                 |                             |                 |        |
| City of Hamilton                      |            |          |                      |        |                 |                 |                             |                 |        |
| February 2011                         | 66         | 0        | 0                    | 0      | 0               | 0               | 0                           | 12              | 78     |
| February 2010                         | 95         | 6        | 54                   | 0      | 21              | 0               | 0                           | 132             | 308    |
| Former Hamilton City                  |            |          |                      |        |                 |                 |                             |                 |        |
| February 2011                         | 7          | 0        | 0                    | 0      | 0               | 0               | 0                           | 12              | 19     |
| February 2010                         | 16         | 2        |                      | 0      | 0               | 0               | 0                           | 132             | 150    |
| Stoney Creek City                     |            |          |                      | -      | -1              |                 |                             |                 |        |
| February 2011                         | 12         | 0        | 0                    | 0      | 0               | 0               | 0                           | 0               | 12     |
| February 2010                         | 29         | 0        |                      | 0      | 0               | 0               | 0                           | 0               | 29     |
| Ancaster City                         |            | •        | -                    |        | -               |                 | -                           | -               |        |
| February 2011                         | 7          | 0        | 0                    | 0      | 0               | 0               | 0                           | 0               | 7      |
| February 2010                         | 20         | 0        |                      | 0      | 0               | 0               | 0                           | 0               | 27     |
| Dundas Town                           | 20         | Ŭ        | ,                    | U      | Ű               | Ū               | Ű                           | Ŭ               | 27     |
| February 2011                         | 2          | 0        | 0                    | 0      | 0               | 0               | 0                           | 0               | 2      |
| February 2010                         | 6          | 0        |                      | 0      | 8               | 0               | 0                           | 0               | 14     |
| Flamborough                           | Ű          | Ū        | Ū                    | U      | 0               | U               | U                           | Ŭ               |        |
| February 2011                         | 3          | 0        | 0                    | 0      | 0               | 0               | 0                           | 0               | 3      |
| February 2010                         | 8          | 4        |                      | 0      | 0               | 0               | 0                           | 0               | 59     |
| Glanbrook                             | 0          | т<br>-   | 7                    | U      | 0               | 0               | U                           | 0               | 57     |
| February 2011                         | 35         | 0        | 0                    | 0      | 0               | 0               | 0                           | 0               | 35     |
| · · · · · · · · · · · · · · · · · · · |            |          |                      | 0      |                 | 0               | 0                           | 0               |        |
| February 2010                         | 16         | 0        | 0                    | 0      | 13              | 0               | 0                           | 0               | 29     |
| City of Burlington                    | 0          | 4        |                      | 0      | 0               | 0               | 0                           | 0               |        |
| February 2011                         | 9          | 4        |                      | 0      | 0               | 0               |                             | 0               | 13     |
| February 2010                         | 6          | 28       | 0                    | 0      | 7               | 0               | 0                           | 0               | 41     |
| Grimsby                               | 10         |          |                      |        |                 |                 |                             |                 |        |
| February 2011                         | 10         | 0        |                      |        | 0               | 0               | 0                           | 0               |        |
| February 2010                         | 23         | 0        | 0                    | 0      | 0               | 0               | 0                           | 0               | 23     |
| Hamilton CMA                          |            |          |                      |        |                 |                 |                             |                 |        |
| February 2011                         | 85         | 4        |                      |        | 0               | 0               |                             | 12              | 102    |
| February 2010                         | 124        | 34       | 54                   | 0      | 28              | 0               | 0                           | 132             | 372    |
| Brant County                          |            |          |                      |        |                 |                 |                             |                 |        |
| February 2011                         | 2          | 0        | 0                    | 0      | 0               | 0               | 0                           | 0               | 2      |
| February 2010                         | n/a        | n/a      |                      | n/a    |                 | n/a             |                             | n/a             | n/a    |
| Brantford City                        | n/a        | 11/a     | 11/ a                | 11/d   | in a            | 11/a            | i i a                       | 11/ d           | 11/4   |
| February 2011                         | 16         | 0        | 0                    | 0      | 5               | 0               | 0                           | 0               | 21     |
| February 2010                         | 10         | 0        |                      | 0      |                 | 0               |                             | 4               | 33     |
| Brantford CMA                         | 12         | 0        | 17                   | U      | U               | U               | U                           | T               | 55     |
| February 2011                         | 18         | 0        | 0                    | 0      | 5               | 0               | 0                           | 0               | 23     |
| February 2010                         | 15         | 0        |                      | 0      |                 | 0               |                             | 4               | 36     |
| redruary 2010                         | 15         | 0        | 17                   | 0      | 0               | 0               | 0                           | 4               | 36     |