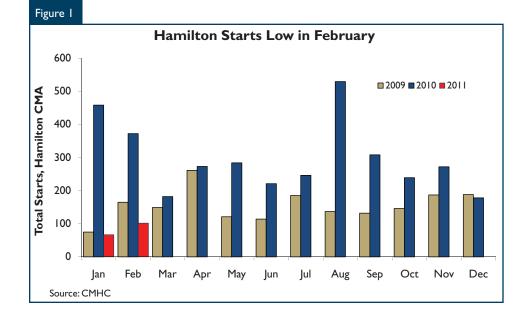

In the Brantford CMA, there were 23 starts of new homes last month, slightly behind last year's level, but above the average for this time of year. Nearly all of the starts were in Brantford, with just two homes started in Brant County. The average price of a new, single-detached home was \$422,500, an increase of nearly 18 per cent from 2010. In addition to the starts, 125 singledetached homes and over 100 townhouses were under construction in the Brantford CMA last month, considerably more than a year ago. While the number of completed and unsold single-detached homes remained on par with a year ago, that figure rose higher for townhouses, especially freehold townhouses. This can be attributed to the market adjusting to the higher than average number of new townhouses started in the Brantford CMA in 2010.