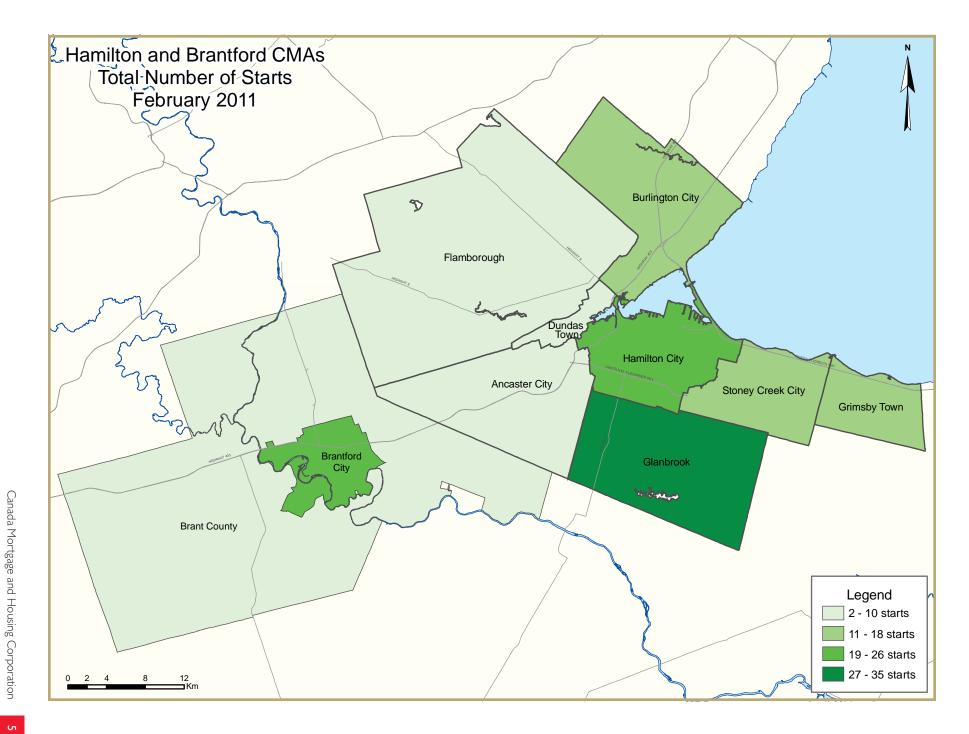

## Low level of starts in February

New home starts in the Hamilton Census Metropolitan Area (CMA) were persistently low in February, when builders broke ground for just over 100 total starts. While single-detached starts were about 30 per cent below last year's level, the bulk of the decline came from the townhouse and apartment sectors, which had added over 200 starts to the total in 2010. While starts were evenly spread out across most areas of the Hamilton CMA, there was a stronger showing in the Glanbrook area with 35 new home starts, all of which were singledetached. All other submarkets had some single-detached home starts last month. In addition, there were four semi-detached homes started in Burlington and 12 rental apartments in the former City of Hamilton. Despite the declining trend in new home starts, the inventory of newly completed and unoccupied ownership

# Canada

Housing market intelligence you can count on

units was lower, indicating that builders are adapting well to market conditions.

The average price of a new singledetached home in the City of Hamilton remained relatively unchanged from 2010 at \$439,000. While the figures were not available for all submarkets, the price of a new single-detached home rose by nearly 30 per cent in Stoney Creek to \$540,500, while it fell by approximately 10 per cent in Ancaster. In Burlington, the average price of a home rose by over 12 per cent.