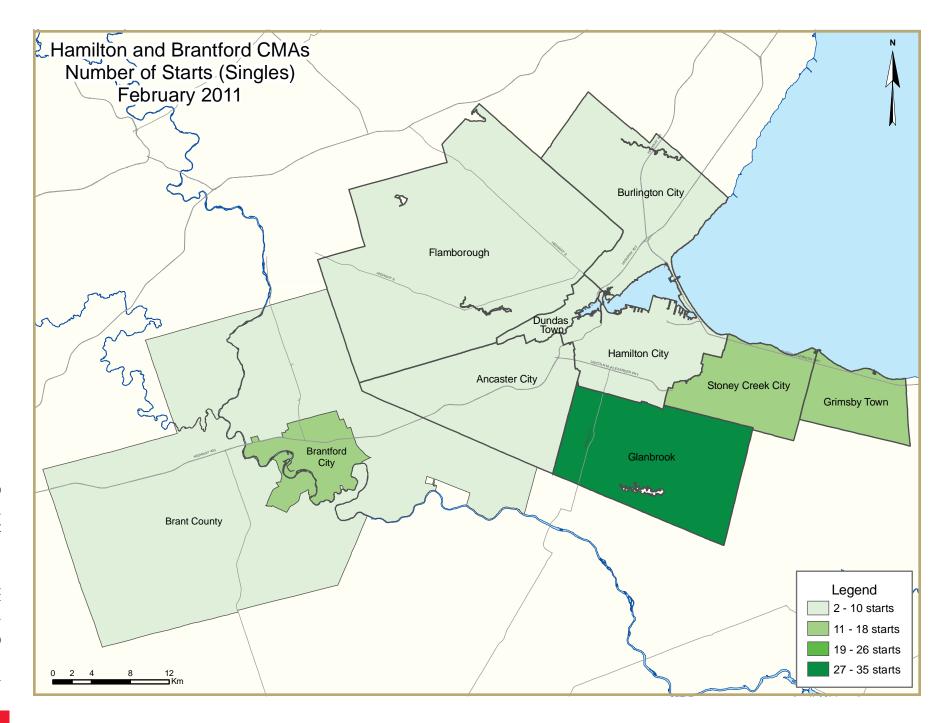

## Low level of starts in February

New home starts in the Hamilton Census Metropolitan Area (CMA) were persistently low in February, when builders broke ground for just over 100 total starts. While single-detached starts were about 30 per cent below last year's level, the bulk of the decline came from the townhouse and apartment sectors, which had added over 200 starts to the total in 2010. While starts were evenly spread out across most areas of the Hamilton CMA, there was a stronger showing in the Glanbrook area with 35 new home starts, all of which were singledetached. All other submarkets had some single-detached home starts last month. In addition, there were four semi-detached homes started in Burlington and 12 rental apartments in the former City of Hamilton. Despite the declining trend in new home starts, the inventory of newly completed and unoccupied ownership

|                                       | Table 1.1: | Housing  | Activity             | Summar | y by Subr       | narket          |                             |                 |        |
|---------------------------------------|------------|----------|----------------------|--------|-----------------|-----------------|-----------------------------|-----------------|--------|
|                                       |            |          | February             | 2011   |                 |                 |                             |                 |        |
|                                       |            |          | Owne                 |        |                 |                 |                             |                 |        |
|                                       |            | Freehold |                      |        | Condominium     |                 | Ren                         | tal             |        |
|                                       | Single     | Semi     | Row, Apt.<br>& Other | Single | Row and<br>Semi | Apt. &<br>Other | Single,<br>Semi, and<br>Row | Apt. &<br>Other | Total* |
| STARTS                                |            |          |                      |        |                 |                 |                             |                 |        |
| City of Hamilton                      |            |          |                      |        |                 |                 |                             |                 |        |
| February 2011                         | 66         | 0        | 0                    | 0      | 0               | 0               | 0                           | 12              | 78     |
| February 2010                         | 95         | 6        | 54                   | 0      | 21              | 0               | 0                           | 132             | 308    |
| Former Hamilton City                  |            |          |                      |        |                 |                 |                             |                 |        |
| February 2011                         | 7          | 0        | 0                    | 0      | 0               | 0               | 0                           | 12              | 19     |
| February 2010                         | 16         | 2        |                      | 0      | 0               | 0               | 0                           | 132             | 150    |
| Stoney Creek City                     |            |          |                      | -      | -1              |                 |                             |                 |        |
| February 2011                         | 12         | 0        | 0                    | 0      | 0               | 0               | 0                           | 0               | 12     |
| February 2010                         | 29         | 0        |                      | 0      | 0               | 0               | 0                           | 0               | 29     |
| Ancaster City                         |            | •        | -                    |        | -               |                 | -                           | -               |        |
| February 2011                         | 7          | 0        | 0                    | 0      | 0               | 0               | 0                           | 0               | 7      |
| February 2010                         | 20         | 0        |                      | 0      | 0               | 0               | 0                           | 0               | 27     |
| Dundas Town                           | 20         | Ŭ        | ,                    | U      | Ű               | Ū               | Ű                           | Ŭ               | 27     |
| February 2011                         | 2          | 0        | 0                    | 0      | 0               | 0               | 0                           | 0               | 2      |
| February 2010                         | 6          | 0        |                      | 0      | 8               | 0               | 0                           | 0               | 14     |
| Flamborough                           | Ű          | Ū        | Ū                    | U      | 0               | U               | U                           | Ŭ               |        |
| February 2011                         | 3          | 0        | 0                    | 0      | 0               | 0               | 0                           | 0               | 3      |
| February 2010                         | 8          | 4        |                      | 0      | 0               | 0               | 0                           | 0               | 59     |
| Glanbrook                             | 0          | т<br>-   | 7                    | U      | 0               | 0               | U                           | 0               | 57     |
| February 2011                         | 35         | 0        | 0                    | 0      | 0               | 0               | 0                           | 0               | 35     |
| · · · · · · · · · · · · · · · · · · · |            |          |                      | 0      |                 | 0               | 0                           | 0               |        |
| February 2010                         | 16         | 0        | 0                    | 0      | 13              | 0               | 0                           | 0               | 29     |
| City of Burlington                    | 0          | 4        |                      | 0      | 0               | 0               | 0                           | 0               |        |
| February 2011                         | 9          | 4        |                      | 0      | 0               | 0               |                             | 0               | 13     |
| February 2010                         | 6          | 28       | 0                    | 0      | 7               | 0               | 0                           | 0               | 41     |
| Grimsby                               | 10         |          |                      |        |                 |                 |                             |                 |        |
| February 2011                         | 10         | 0        |                      |        | 0               | 0               | 0                           | 0               |        |
| February 2010                         | 23         | 0        | 0                    | 0      | 0               | 0               | 0                           | 0               | 23     |
| Hamilton CMA                          |            |          |                      |        |                 |                 |                             |                 |        |
| February 2011                         | 85         | 4        |                      |        | 0               | 0               |                             | 12              | 102    |
| February 2010                         | 124        | 34       | 54                   | 0      | 28              | 0               | 0                           | 132             | 372    |
| Brant County                          |            |          |                      |        |                 |                 |                             |                 |        |
| February 2011                         | 2          | 0        | 0                    | 0      | 0               | 0               | 0                           | 0               | 2      |
| February 2010                         | n/a        | n/a      |                      | n/a    |                 | n/a             |                             | n/a             | n/a    |
| Brantford City                        | n/a        | 11/a     | 11/ a                | 11/d   | in a            | 11/a            | i i a                       | 11/ d           | 11/4   |
| February 2011                         | 16         | 0        | 0                    | 0      | 5               | 0               | 0                           | 0               | 21     |
| February 2010                         | 10         | 0        |                      | 0      |                 | 0               |                             | 4               | 33     |
| Brantford CMA                         | 12         | 0        | 17                   | U      | U               | U               | U                           | T               | 55     |
| February 2011                         | 18         | 0        | 0                    | 0      | 5               | 0               | 0                           | 0               | 23     |
| February 2010                         | 15         | 0        |                      | 0      |                 | 0               |                             | 4               | 36     |
| redruary 2010                         | 15         | 0        | 17                   | 0      | 0               | 0               | 0                           | 4               | 36     |