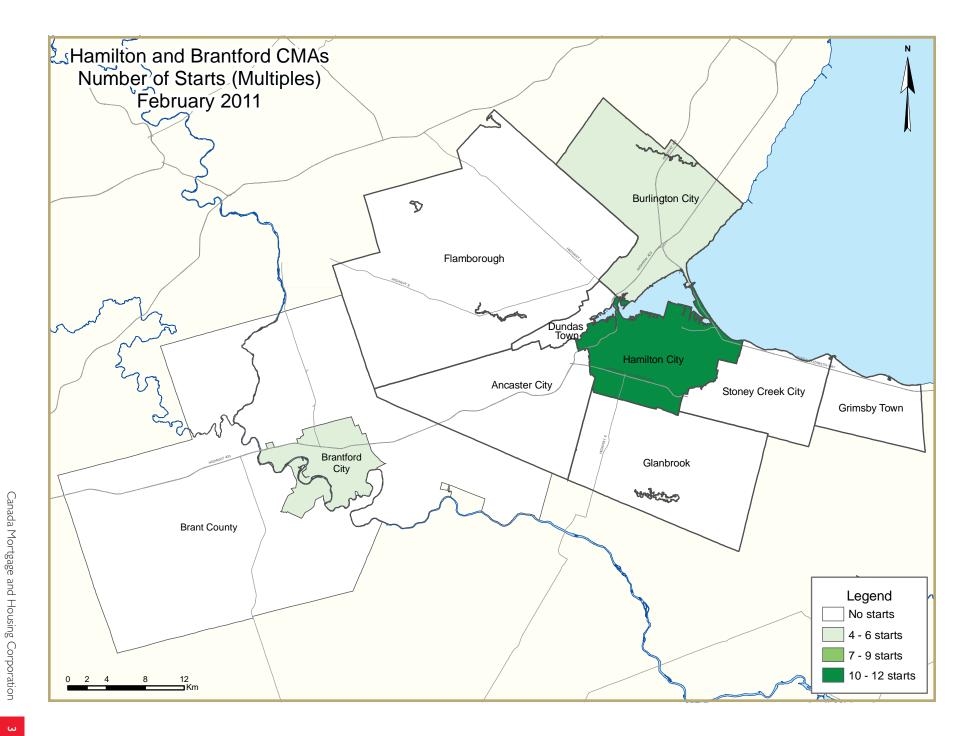

## Low level of starts in February

New home starts in the Hamilton Census Metropolitan Area (CMA) were persistently low in February, when builders broke ground for just over 100 total starts. While single-detached starts were about 30 per cent below last year's level, the bulk of the decline came from the townhouse and apartment sectors, which had added over 200 starts to the total in 2010. While starts were evenly spread out across most areas of the Hamilton CMA, there was a stronger showing in the Glanbrook area with 35 new home starts, all of which were singledetached. All other submarkets had some single-detached home starts last month. In addition, there were four semi-detached homes started in Burlington and 12 rental apartments in the former City of Hamilton. Despite the declining trend in new home starts, the inventory of newly completed and unoccupied ownership