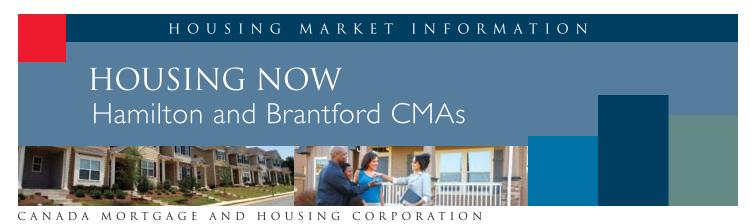

## Low level of starts in February

New home starts in the Hamilton Census Metropolitan Area (CMA) were persistently low in February, when builders broke ground for just over 100 total starts. While single-detached starts were about 30 per cent below last year's level, the bulk of the decline came from the townhouse and apartment sectors, which had added over 200 starts to the total in 2010. While starts were evenly spread out across most areas of the Hamilton CMA, there was a stronger showing in the Glanbrook area with 35 new home starts, all of which were singledetached. All other submarkets had some single-detached home starts last month. In addition, there were four semi-detached homes started in Burlington and 12 rental apartments in the former City of Hamilton. Despite the declining trend in new home starts, the inventory of newly completed and unoccupied ownership