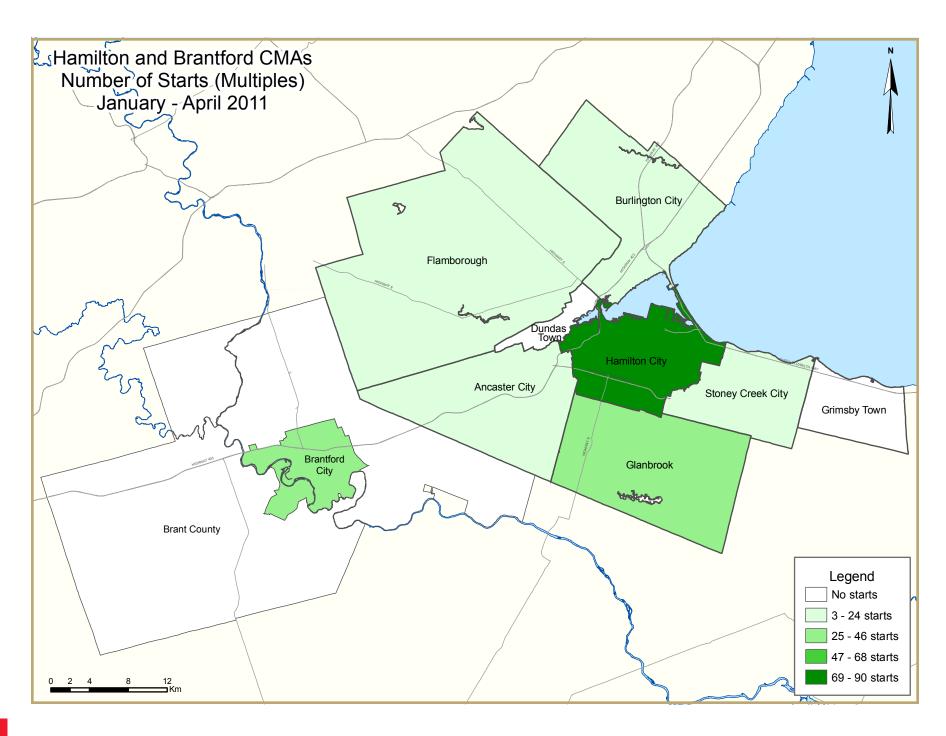

## Starts Trend Higher in Hamilton

New home starts in the Hamilton and Brantford Census Metropolitan Areas (CMA) reached their highest monthly level this year in April, although they were lower than the same month in 2010. Starts fell for nearly all home types, and the bulk of the decline came from the low-rise sector, in both the Hamilton and Brantford

CMAs. Starts of single-detached and semi-detached homes fell by nearly half as compared to a year ago in the Hamilton CMA, and by about 40 per cent in the Brantford CMA.