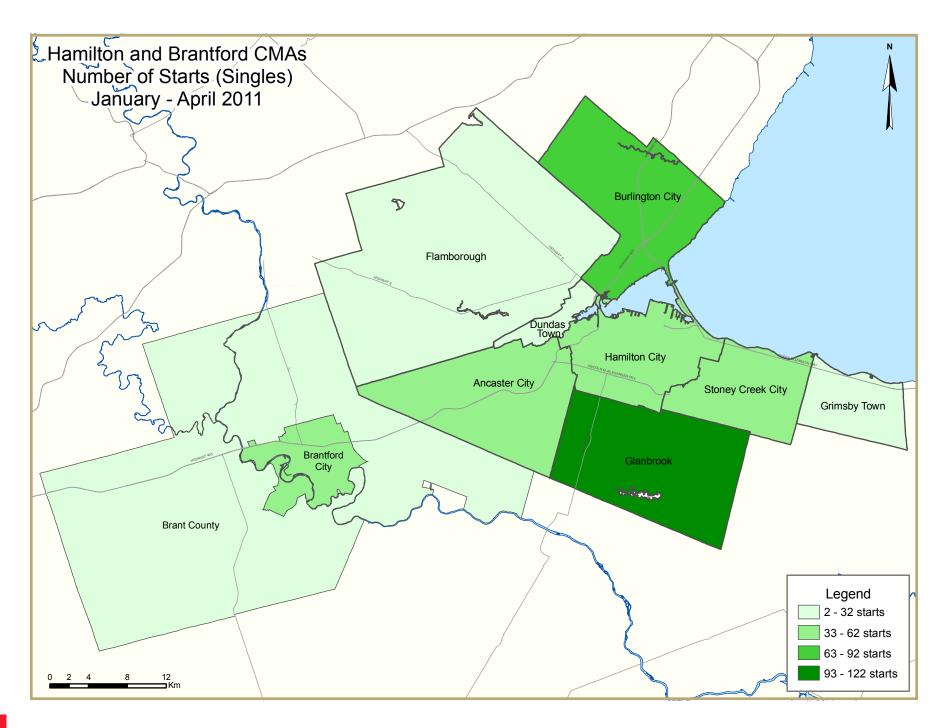

## Starts Trend Higher in Hamilton

New home starts in the Hamilton and Brantford Census Metropolitan Areas (CMA) reached their highest monthly level this year in April, although they were lower than the same month in 2010. Starts fell for nearly all home types, and the bulk of the decline came from the low-rise sector, in both the Hamilton and Brantford

CMAs. Starts of single-detached and semi-detached homes fell by nearly half as compared to a year ago in the Hamilton CMA, and by about 40 per cent in the Brantford CMA.

started as compared to 90 homes a year ago. In nearby Burlington, however, starts of single-detached homes contributed to approximately one-third of all single-detached starts in the CMA. In the Brantford CMA, starts were concentrated in Brantford, where townhouse starts contributed to approximately half of the total starts in the CMA.