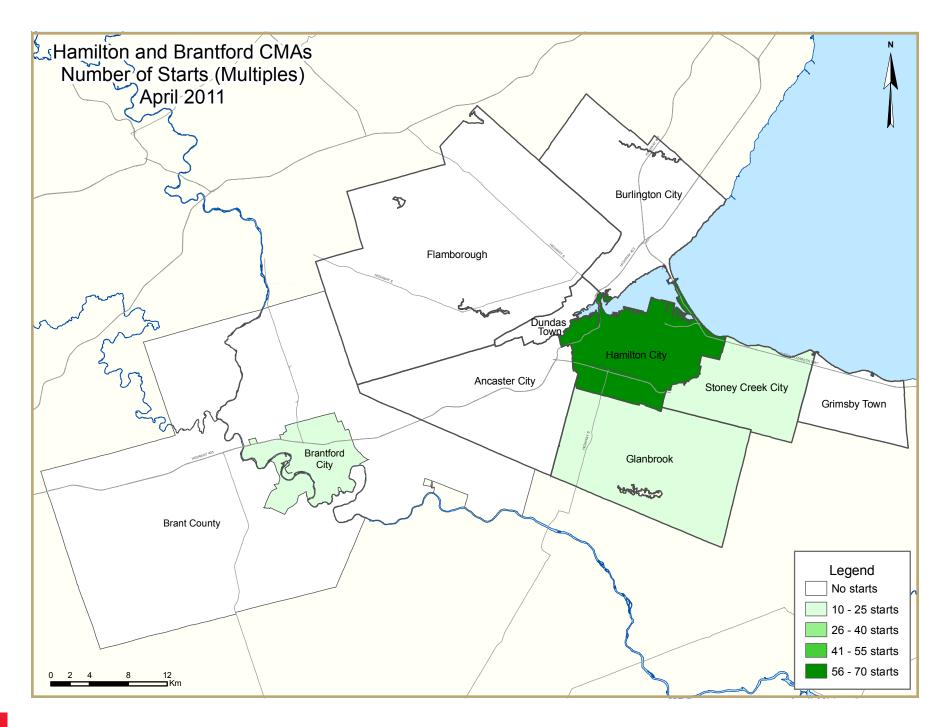

# Burlington Single-Detached Homes Push Starts Up

Starts fell in all submarkets across the Hamilton CMA, except for Stoney Creek and Burlington. Starts were especially low in Flamborough, where only one single-detached home was

started as compared to 90 homes a year ago. In nearby Burlington, however, starts of single-detached homes contributed to approximately one-third of all single-detached starts in the CMA. In the Brantford CMA, starts were concentrated in Brantford, where townhouse starts contributed to approximately half of the total starts in the CMA.