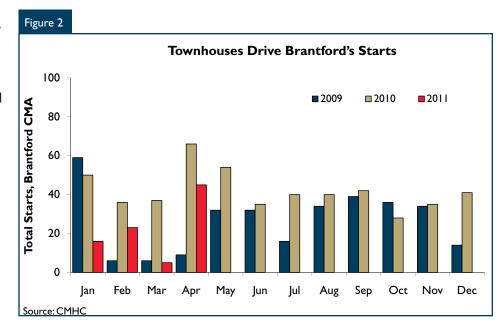

started as compared to 90 homes a year ago. In nearby Burlington, however, starts of single-detached homes contributed to approximately one-third of all single-detached starts in the CMA. In the Brantford CMA, starts were concentrated in Brantford, where townhouse starts contributed to approximately half of the total starts in the CMA.