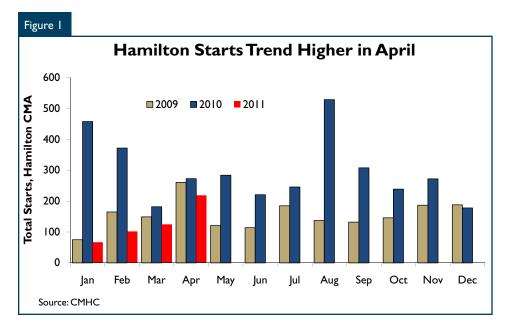

## Starts Trend Higher in Hamilton

New home starts in the Hamilton and Brantford Census Metropolitan Areas (CMA) reached their highest monthly level this year in April, although they were lower than the same month in 2010. Starts fell for nearly all home types, and the bulk of the decline came from the low-rise sector, in both the Hamilton and Brantford

CMAs. Starts of single-detached and semi-detached homes fell by nearly half as compared to a year ago in the Hamilton CMA, and by about 40 per cent in the Brantford CMA.