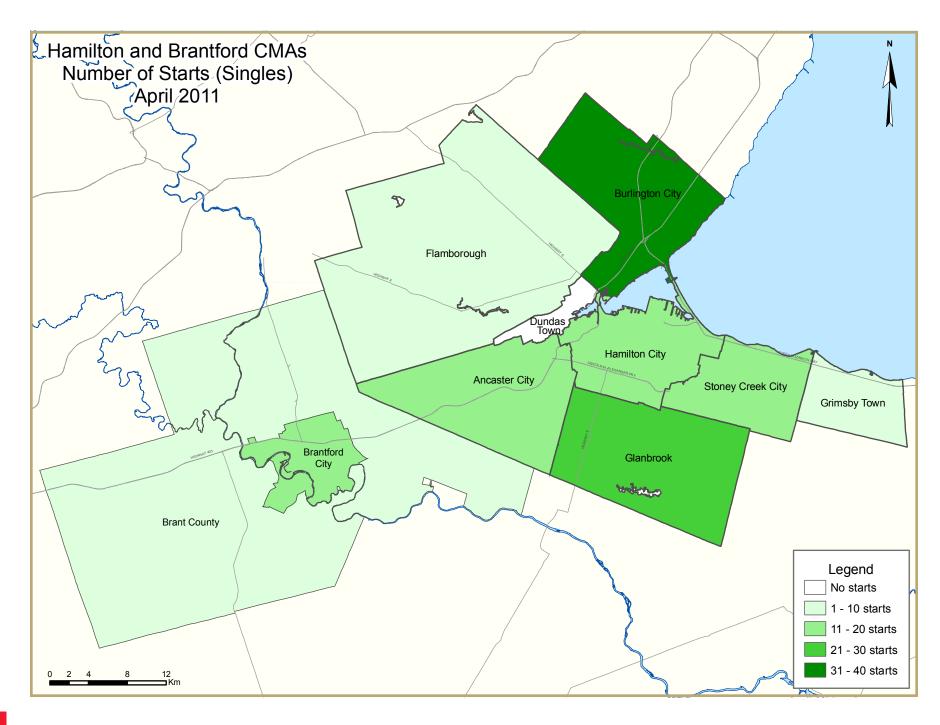

## Starts Trend Higher in Hamilton

New home starts in the Hamilton and Brantford Census Metropolitan Areas (CMA) reached their highest monthly level this year in April, although they were lower than the same month in 2010. Starts fell for nearly all home types, and the bulk of the decline came from the low-rise sector, in both the Hamilton and Brantford

CMAs. Starts of single-detached and semi-detached homes fell by nearly half as compared to a year ago in the Hamilton CMA, and by about 40 per cent in the Brantford CMA.

# Burlington Single-Detached Homes Push Starts Up

Starts fell in all submarkets across the Hamilton CMA, except for Stoney Creek and Burlington. Starts were especially low in Flamborough, where only one single-detached home was

started as compared to 90 homes a year ago. In nearby Burlington, however, starts of single-detached homes contributed to approximately one-third of all single-detached starts in the CMA. In the Brantford CMA, starts were concentrated in Brantford, where townhouse starts contributed to approximately half of the total starts in the CMA.