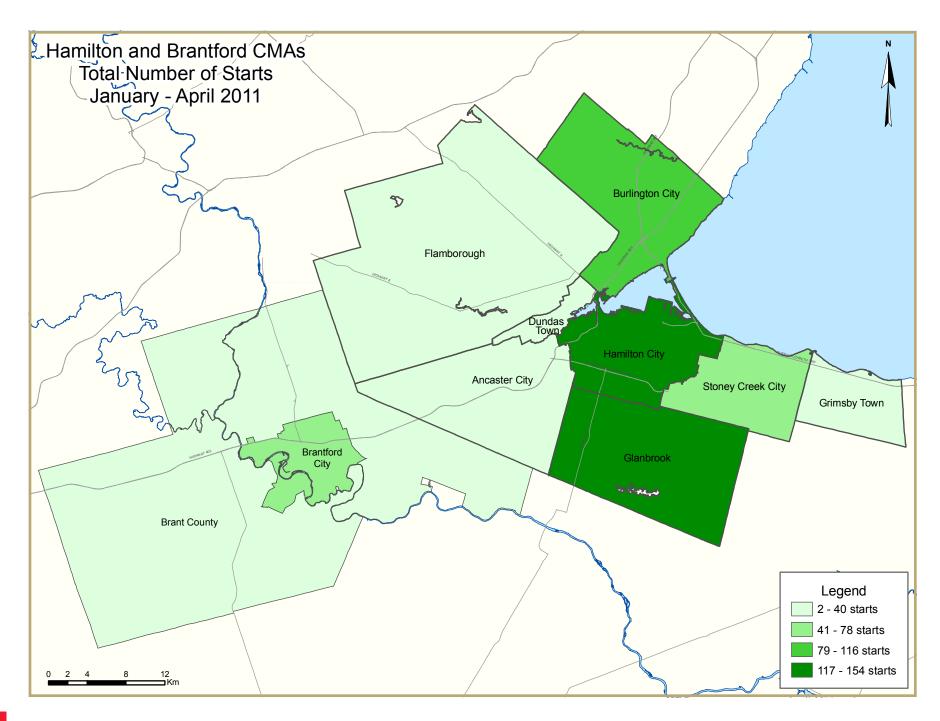

## Starts Trend Higher in Hamilton

New home starts in the Hamilton and Brantford Census Metropolitan Areas (CMA) reached their highest monthly level this year in April, although they were lower than the same month in 2010. Starts fell for nearly all home types, and the bulk of the decline came from the low-rise sector, in both the Hamilton and Brantford

CMAs. Starts of single-detached and semi-detached homes fell by nearly half as compared to a year ago in the Hamilton CMA, and by about 40 per cent in the Brantford CMA.