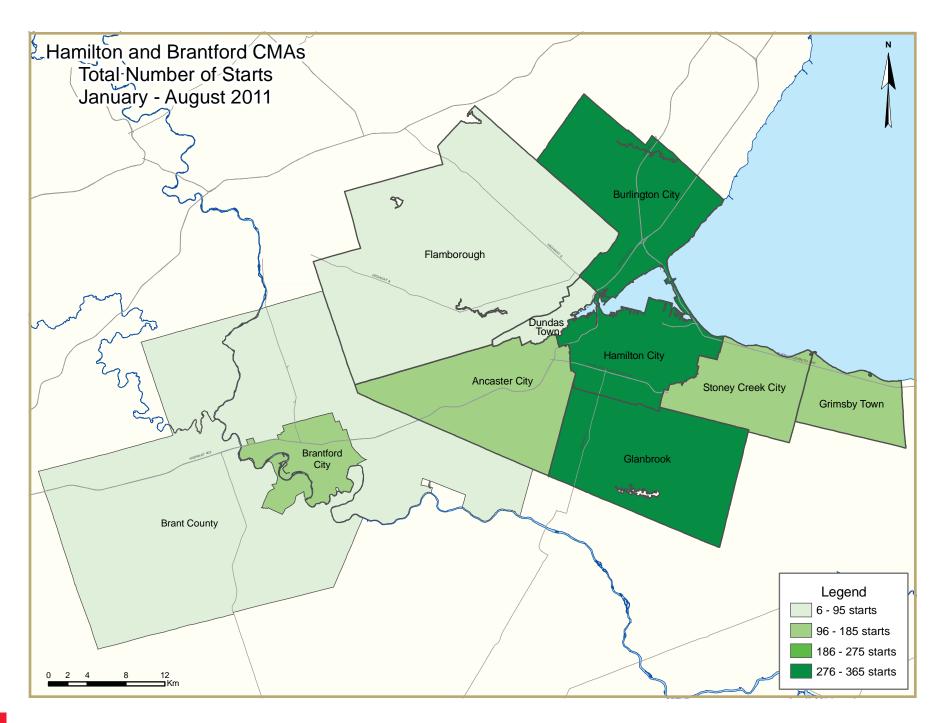

Sep

Oct

Nov

51 freehold townhouses started in Grimsby last month are an example of the low-rise intensification that has become more common in typically single-detached oriented markets such as Flamborough and Ancaster.

In the Brantford CMA, new home starts were down for all home types – led by a 38 per cent decline in single-detached starts. There were 30 new home starts last month, all of which were either single-detached homes or freehold townhouses. Nearly all of the single-detached homes were started in the more rural Brant County. All of the townhouses started were situated in the family-oriented West Brant part of the City of Brantford, adding to the growing number of townhouses already started in this area this year.