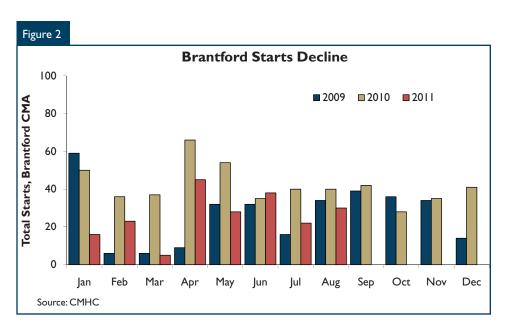

In the Brantford CMA, new home starts were down for all home types – led by a 38 per cent decline in single-detached starts. There were 30 new home starts last month, all of which were either single-detached homes or freehold townhouses. Nearly all of the single-detached homes were started in the more rural Brant County. All of the townhouses started were situated in the family-oriented West Brant part of the City of Brantford, adding to the growing number of townhouses already started in this area this year.