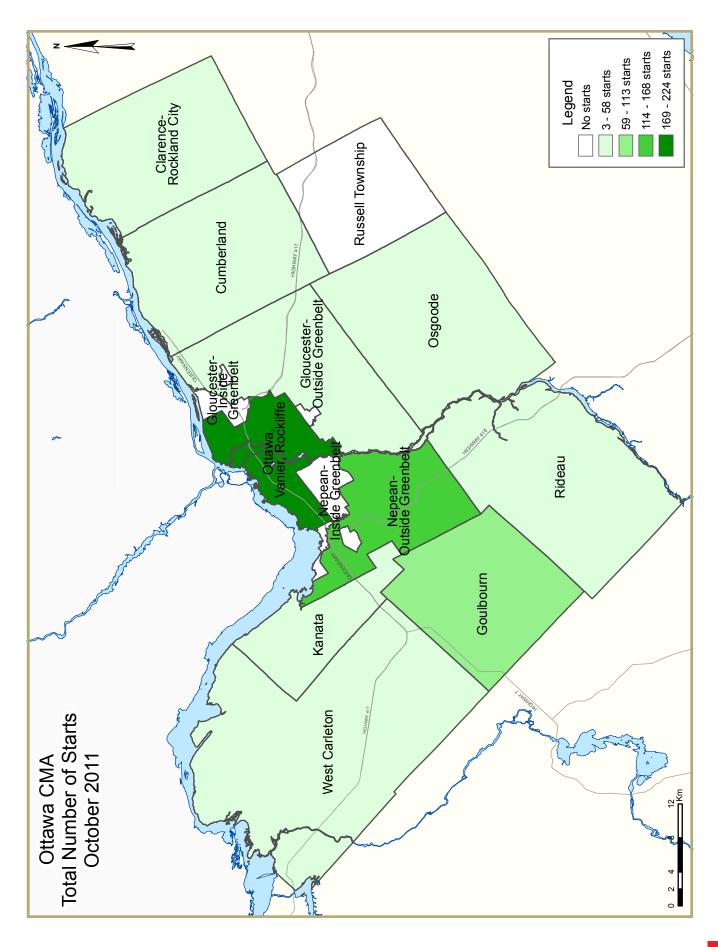

### Ottawa's Apartments Lead Construction in October

According to the latest data released by Canada Mortgage and Housing Corporation (CMHC), housing starts in the Ottawa Census Metropolitan Area (CMA) totalled 602 units in October. This represented the second straight month of significant advance, thus improving the year-to-date pace to just 6 per cent lower than a year ago. Condominium apartment construction activity gained momentum in October, confirming CMHC's expectation of an active year-end as some of the larger development projects in the pipeline materialize. Following two months of strong activity and a recent demand surge for low-rise homes at builders' sales office, new starts of single-detached homes and townhomes came in lower than both last year and the five-year average for the month. Ottawa's condo market

# Canada

demand continued to be supported both by shifting consumer preferences in favour of more affordable housing as well as by the active role played by young first-time buyers and emptynesters.

Residential construction for the month was dominated by activity within the city core, with the start of 197 new condominium apartment units. The other two regions with positive contributions for the month were Nepean –outside of the Greenbelt– and Goulbourn, both adding a mixture of single-detached homes and condominium apartments. While most other regional submarkets registered lower starts, activity both inside and outside of the Greenbelt still managed to advance compared to a year ago driven mainly by new condo apartments, with four out of ten units being located in outer regions. The suburban areas of Kanata and Cumberland were the heaviest drags to starts growth during October, both showing lower demand for new townhomes while Kanata also posting weaker activity for new singlefamily homes.

Combining to sixty per cent of total residential construction activity, the three regional submarkets with the highest year-to-date number of housing starts, namely Nepean, Ottawa's core and Cumberland, also boast the best annual pace performance so far in 2011. Nepean now stands alone as the only area posting an advance from last year, closing in to its local record from three years ago thanks to strong activity for all housing types except townhomes. Following the best month of the year for apartment construction, Ottawa's city core has recouped its pace and is now tailgating last year's record. For its part, Cumberland's latest slip brought the region to virtually match last year's pace, being dragged mainly by the wider weakening of activity todate for new townhomes. With no apartment construction and weaker low-rise activity due to declining affordability, Kanata now stands as the heaviest drag to Ottawa's annual pace.