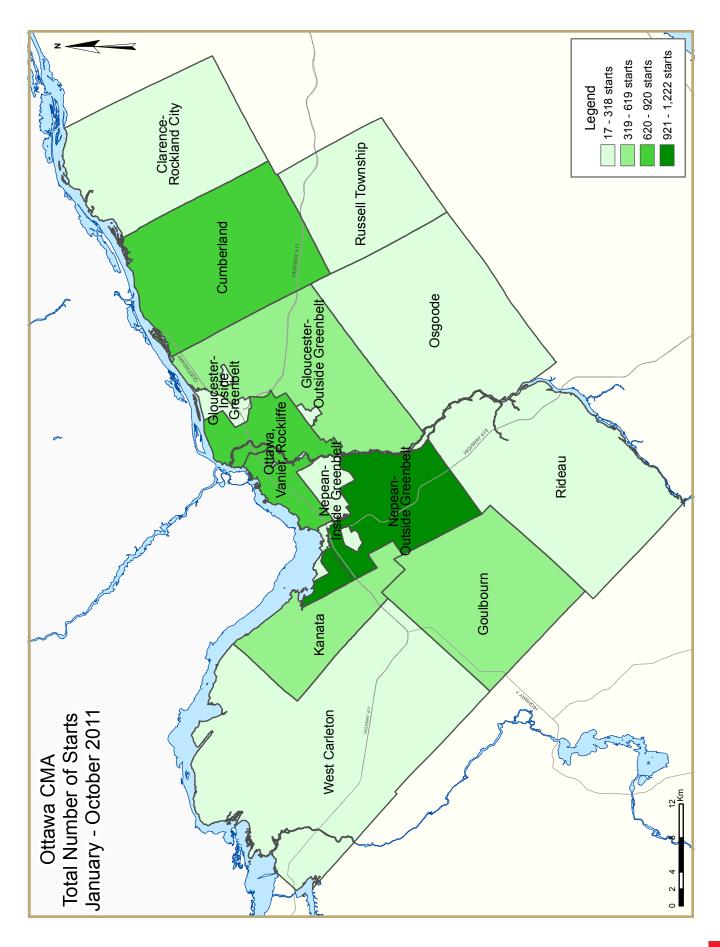

Combining to sixty per cent of total residential construction activity, the three regional submarkets with the highest year-to-date number of housing starts, namely Nepean, Ottawa's core and Cumberland, also boast the best annual pace performance so far in 2011. Nepean now stands alone as the only area posting an advance from last year, closing in to its local record from three years ago thanks to strong activity for all housing types except townhomes. Following the best month of the year for apartment construction, Ottawa's city core has recouped its pace and is now tailgating last year's record. For its part, Cumberland's latest slip brought the region to virtually match last year's pace, being dragged mainly by the wider weakening of activity todate for new townhomes. With no apartment construction and weaker low-rise activity due to declining affordability, Kanata now stands as the heaviest drag to Ottawa's annual pace.