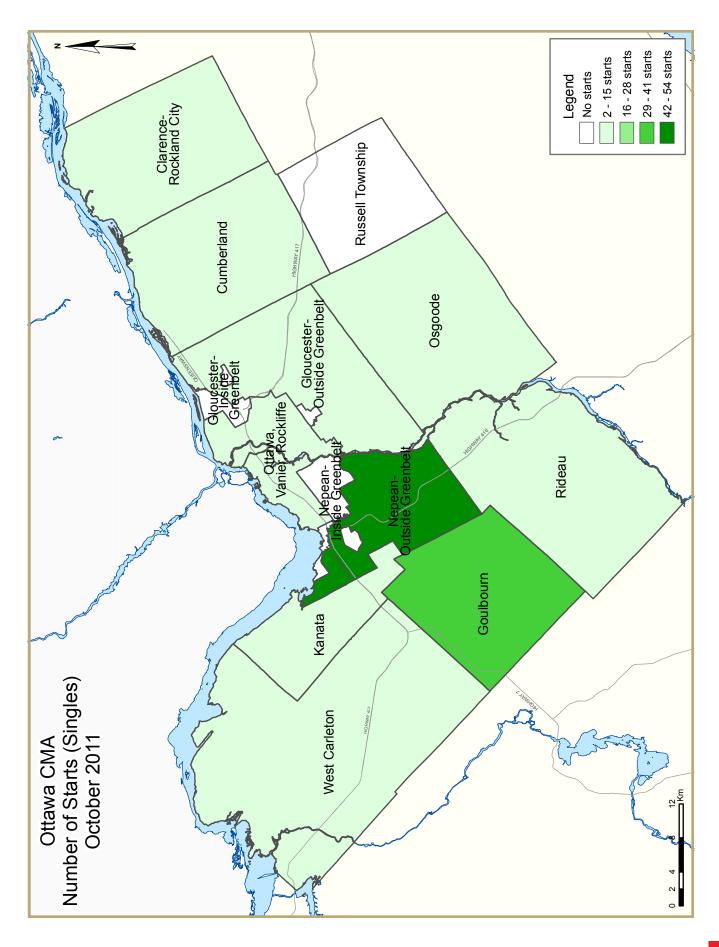

# Canada

demand continued to be supported both by shifting consumer preferences in favour of more affordable housing as well as by the active role played by young first-time buyers and emptynesters.

Residential construction for the month was dominated by activity within the city core, with the start of 197 new condominium apartment units. The other two regions with positive contributions for the month were Nepean –outside of the Greenbelt– and Goulbourn, both adding a mixture of single-detached homes and condominium apartments. While most other regional submarkets registered lower starts, activity both inside and outside of the Greenbelt still managed to advance compared to a year ago driven mainly by new condo apartments, with four out of ten units being located in outer regions. The suburban areas of Kanata and Cumberland were the heaviest drags to starts growth during October, both showing lower demand for new townhomes while Kanata also posting weaker activity for new singlefamily homes.

Combining to sixty per cent of total residential construction activity, the three regional submarkets with the highest year-to-date number of housing starts, namely Nepean, Ottawa's core and Cumberland, also boast the best annual pace performance so far in 2011. Nepean now stands alone as the only area posting an advance from last year, closing in to its local record from three years ago thanks to strong activity for all housing types except townhomes. Following the best month of the year for apartment construction, Ottawa's city core has recouped its pace and is now tailgating last year's record. For its part, Cumberland's latest slip brought the region to virtually match last year's pace, being dragged mainly by the wider weakening of activity todate for new townhomes. With no apartment construction and weaker low-rise activity due to declining affordability, Kanata now stands as the heaviest drag to Ottawa's annual pace.