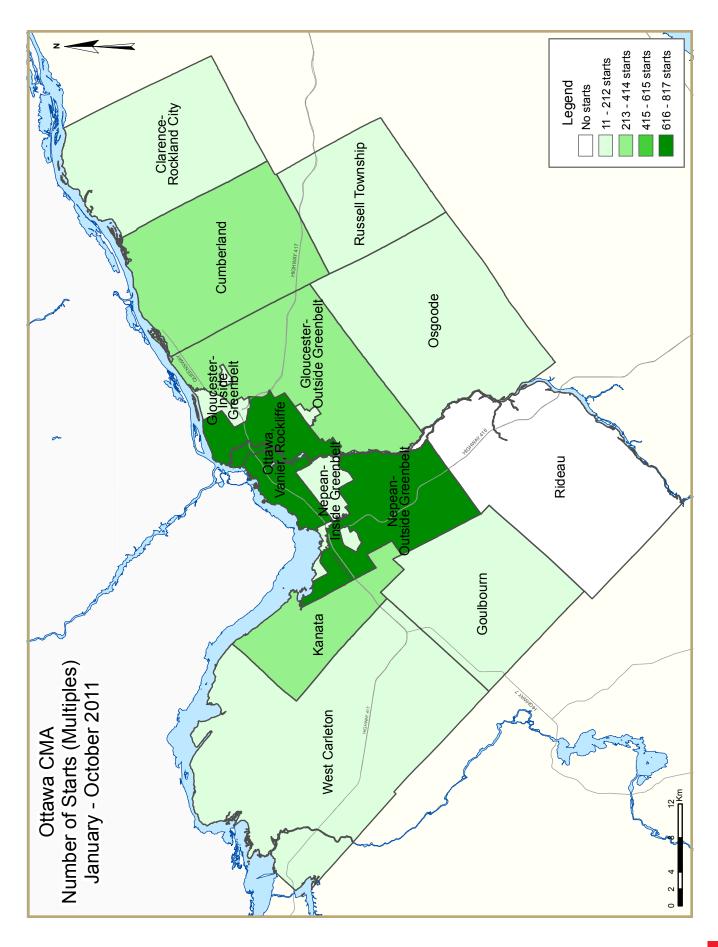

Combining to sixty per cent of total residential construction activity, the three regional submarkets with the highest year-to-date number of housing starts, namely Nepean, Ottawa's core and Cumberland, also boast the best annual pace performance so far in 2011. Nepean now stands alone as the only area posting an advance from last year, closing in to its local record from three years ago thanks to strong activity for all housing types except townhomes. Following the best month of the year for apartment construction, Ottawa's city core has recouped its pace and is now tailgating last year's record. For its part, Cumberland's latest slip brought the region to virtually match last year's pace, being dragged mainly by the wider weakening of activity todate for new townhomes. With no apartment construction and weaker low-rise activity due to declining affordability, Kanata now stands as the heaviest drag to Ottawa's annual pace.