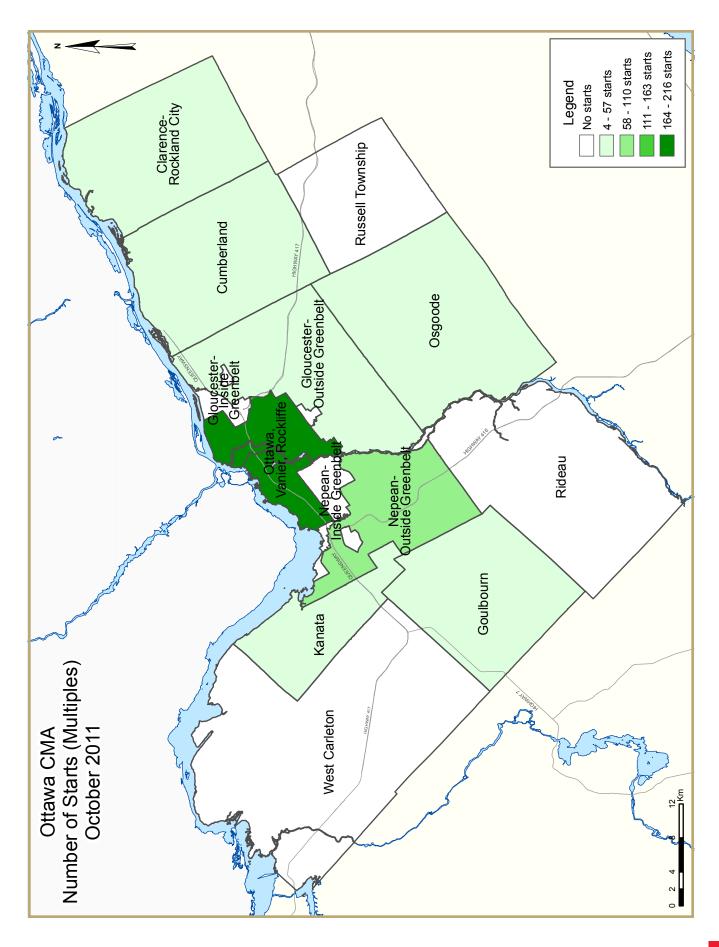

# Canada

demand continued to be supported both by shifting consumer preferences in favour of more affordable housing as well as by the active role played by young first-time buyers and emptynesters.

Residential construction for the month was dominated by activity within the city core, with the start of 197 new condominium apartment units. The other two regions with positive contributions for the month were Nepean –outside of the Greenbelt– and Goulbourn, both adding a mixture of single-detached homes and condominium apartments. While most other regional submarkets registered lower starts, activity both inside and outside of the Greenbelt still managed to advance compared to a year ago driven mainly by new condo apartments, with four out of ten units being located in outer regions. The suburban areas of Kanata and Cumberland were the heaviest drags to starts growth during October, both showing lower demand for new townhomes while Kanata also posting weaker activity for new singlefamily homes.

Combining to sixty per cent of total residential construction activity, the three regional submarkets with the highest year-to-date number of housing starts, namely Nepean, Ottawa's core and Cumberland, also boast the best annual pace performance so far in 2011. Nepean now stands alone as the only area posting an advance from last year, closing in to its local record from three years ago thanks to strong activity for all housing types except townhomes. Following the best month of the year for apartment construction, Ottawa's city core has recouped its pace and is now tailgating last year's record. For its part, Cumberland's latest slip brought the region to virtually match last year's pace, being dragged mainly by the wider weakening of activity todate for new townhomes. With no apartment construction and weaker low-rise activity due to declining affordability, Kanata now stands as the heaviest drag to Ottawa's annual pace.