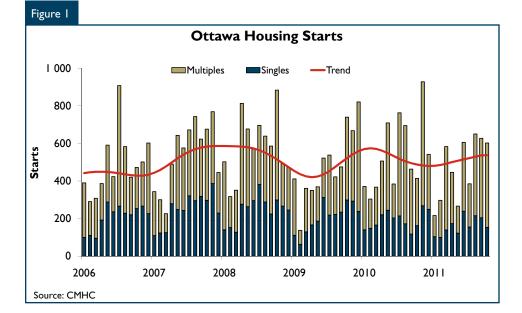

# Canada

demand continued to be supported both by shifting consumer preferences in favour of more affordable housing as well as by the active role played by young first-time buyers and emptynesters.

Residential construction for the month was dominated by activity within the city core, with the start of 197 new condominium apartment units. The other two regions with positive contributions for the month were Nepean –outside of the Greenbelt– and Goulbourn, both adding a mixture of single-detached homes and condominium apartments. While most other regional submarkets registered lower starts, activity both inside and outside of the Greenbelt still managed to advance compared to a year ago driven mainly by new condo apartments, with four out of ten units being located in outer regions. The suburban areas of Kanata and Cumberland were the heaviest drags to starts growth during October, both showing lower demand for new townhomes while Kanata also posting weaker activity for new singlefamily homes.

Combining to sixty per cent of total residential construction activity, the three regional submarkets with the highest year-to-date number of housing starts, namely Nepean, Ottawa's core and Cumberland, also boast the best annual pace performance so far in 2011. Nepean now stands alone as the only area posting an advance from last year, closing in to its local record from three years ago thanks to strong activity for all housing types except townhomes. Following the best month of the year for apartment construction, Ottawa's city core has recouped its pace and is now tailgating last year's record. For its part, Cumberland's latest slip brought the region to virtually match last year's pace, being dragged mainly by the wider weakening of activity todate for new townhomes. With no apartment construction and weaker low-rise activity due to declining affordability, Kanata now stands as the heaviest drag to Ottawa's annual pace.