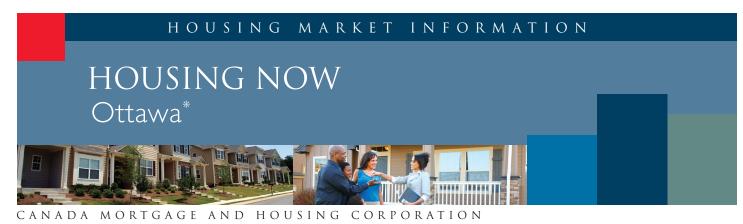

### Ottawa's Apartments Lead Construction in October

According to the latest data released by Canada Mortgage and Housing Corporation (CMHC), housing starts in the Ottawa Census Metropolitan Area (CMA) totalled 602 units in October. This represented the second straight month of significant advance, thus improving the year-to-date pace to just 6 per cent lower than a year ago. Condominium apartment construction activity gained momentum in October, confirming CMHC's expectation of an active year-end as some of the larger development projects in the pipeline materialize. Following two months of strong activity and a recent demand surge for low-rise homes at builders' sales office, new starts of single-detached homes and townhomes came in lower than both last year and the five-year average for the month. Ottawa's condo market

# Canada

demand continued to be supported both by shifting consumer preferences in favour of more affordable housing as well as by the active role played by young first-time buyers and emptynesters.

Residential construction for the month was dominated by activity within the city core, with the start of 197 new condominium apartment units. The other two regions with positive contributions for the month were Nepean –outside of the Greenbelt– and Goulbourn, both adding a mixture of single-detached homes and condominium apartments. While most other regional submarkets registered lower starts, activity both inside and outside of the Greenbelt still managed to advance compared to a year ago driven mainly by new condo apartments, with four out of ten units being located in outer regions. The suburban areas of Kanata and Cumberland were the heaviest drags to starts growth during October, both showing lower demand for new townhomes while Kanata also posting weaker activity for new singlefamily homes.

Combining to sixty per cent of total residential construction activity, the three regional submarkets with the highest year-to-date number of housing starts, namely Nepean, Ottawa's core and Cumberland, also boast the best annual pace performance so far in 2011. Nepean now stands alone as the only area posting an advance from last year, closing in to its local record from three years ago thanks to strong activity for all housing types except townhomes. Following the best month of the year for apartment construction, Ottawa's city core has recouped its pace and is now tailgating last year's record. For its part, Cumberland's latest slip brought the region to virtually match last year's pace, being dragged mainly by the wider weakening of activity todate for new townhomes. With no apartment construction and weaker low-rise activity due to declining affordability, Kanata now stands as the heaviest drag to Ottawa's annual pace.