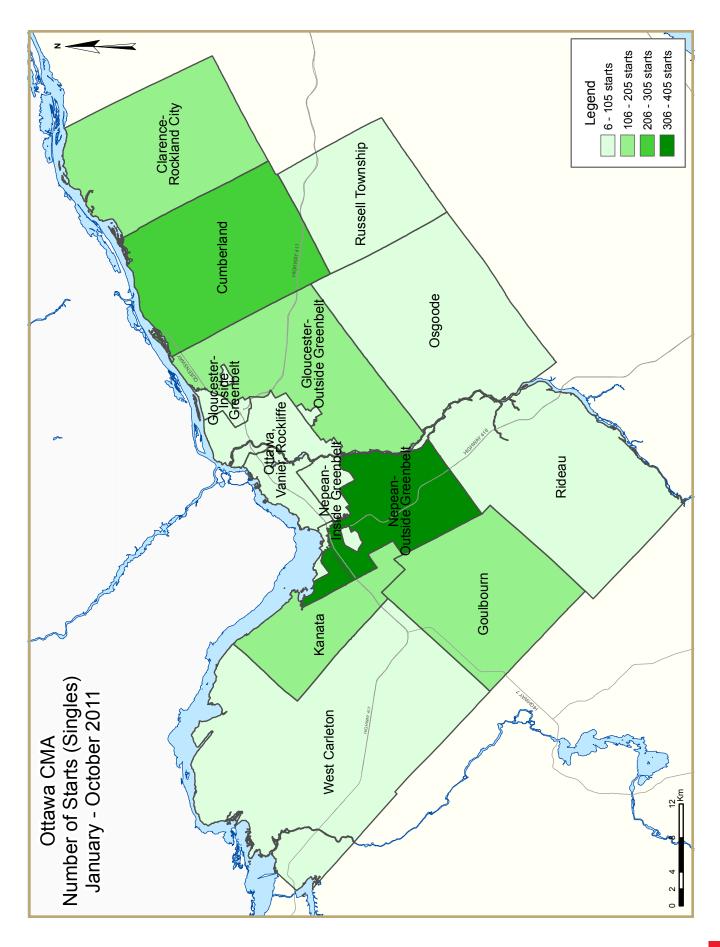

Combining to sixty per cent of total residential construction activity, the three regional submarkets with the highest year-to-date number of housing starts, namely Nepean, Ottawa's core and Cumberland, also boast the best annual pace performance so far in 2011. Nepean now stands alone as the only area posting an advance from last year, closing in to its local record from three years ago thanks to strong activity for all housing types except townhomes. Following the best month of the year for apartment construction, Ottawa's city core has recouped its pace and is now tailgating last year's record. For its part, Cumberland's latest slip brought the region to virtually match last year's pace, being dragged mainly by the wider weakening of activity todate for new townhomes. With no apartment construction and weaker low-rise activity due to declining affordability, Kanata now stands as the heaviest drag to Ottawa's annual pace.