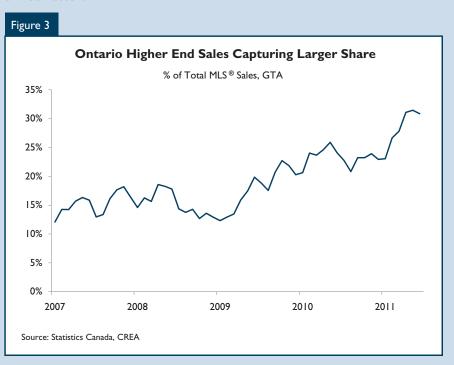

## Canada

market conditions across the province remained on the cusp between a balanced and sellers market early in 2011 supporting price growth generally in line with inflation. However for a second consecutive quarter, home prices grew at a faster rate then what market conditions would ordinarily support suggesting more higher end home sales drove prices during the second quarter.

#### **Ontario Home Prices Sensitive to Many Factors**

Ontario home prices have been growing in excess of inflation over the past several decades averaging just shy of 6 per cent nominal growth on an annual basis. Home prices gains are considered sustainable when real factors

such as improvement in the housing stock, population growth, low interest rates, income and employment growth are at play. For the most part these are conditions that have been observed historically..When home prices are driven by speculative or compositional factors solely, home prices are usually susceptible to corrections. This was certainly the case in late 1980s/early 1990s and to a lesser extent in early 2008 and 2010 respectively. While an improving provincial economy has contributed to the growth in prices over the past several quarters, so have compositional factors such as the geographic distribution and the mix of homes sold as evidenced by a growing share of single detached sales in pricier urban markets. With larger Ontario