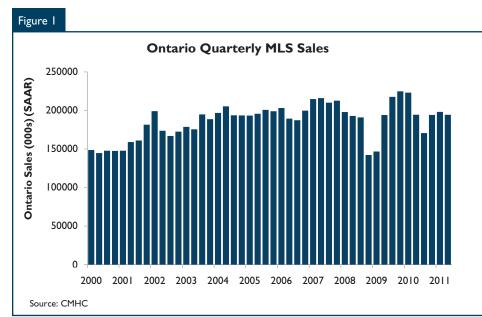

## Existing Home Sales Moderate in the Second Quarter

Ontario existing home sales moderated in the second quarter after growing for two consecutive quarters. Provincial sales of pre-owned homes declined just shy of two per cent on a seasonally adjusted basis and were down moderately from this time last year. A combination of imminent mortgage rule changes combined with expectations of higher interest rates due to a recovering economy supported housing demand late in 2010 and into the first quarter of 2011. This took some steam out of the first time buyer market by the second quarter. Meanwhile, higher priced homes continued to boost activity as repeat buyers were most active.

Ontario listings grew for a third consecutive quarter. Higher home prices encouraged more listings in most urban Ontario centers. The gap between sales and listings narrowed as listings outpaced sales. Resale

## Canada

market conditions across the province remained on the cusp between a balanced and sellers market early in 2011 supporting price growth generally in line with inflation. However for a second consecutive quarter, home prices grew at a faster rate then what market conditions would ordinarily support suggesting more higher end home sales drove prices during the second quarter.

Based on the balance between demand and supply, as per the sales to new listings ratio, Ontario's most expensive markets remained the tightest.With the exception of Thunder Bay, Toronto and Hamilton were among the most undersupplied markets during the second quarter. These larger urban area economies are more diversified and were likely benefitting from improving population and migration growth in southern Ontario over the past year. Meanwhile, Kingston, St Catharines-Niagara, London and Windsor were the coolest markets in the second quarter as most of these urban centers depend more on US business prospects, While confidence was restored in Ontario's goods producing industry in 2010 and early 2011, a high Canadian dollar and below average rate of job growth has prompted more cautionary consumer spending in these centers over the past year.