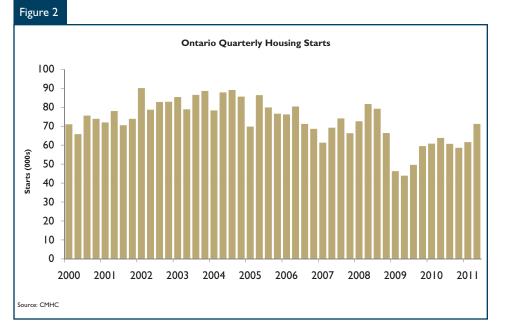

# Ontario Housing Starts Grow in Q2

Ontario residential construction activity grew for a second consecutive quarter. Ontario all area home starts rose to a seasonally adjusted annualized rate estimate of 71,200 units in the second quarter, up by 15.6 per cent from the previous guarter. Similarly, Ontario starts were up from the same quarter one year ago. While single detached construction contributed to the increase, higher density construction, led by the apartment ownership sector, drove housing starts activity. Most urban markets specializing in ground oriented construction posted declines from this time last year while losing pace against higher density urban communities. For the year ending June, new home construction in Ontario urban areas is running 10 per cent above levels for the same period one year ago. A recovering economy, low interest rates, and low unsold inventories contributed to the increase.

Ontario home starts in the second quarter were boosted primarily by multi-family home construction led by gains in the apartment sector. Construction of semi detached housing also posted increases in the second quarter. Rising mortgage carrying costs over the past year, fewer lots available for low-rise construction and stronger investment activity have boosted demand for less expensive higher density housing. Furthermore, units under construction have moved lower as higher density projects reached the completion phase. Ontario apartment completions have grown by over 53 per cent year to date and this helped free up resources to commence construction of new apartment projects.

For the first time in over a year, single detached construction contributed to strength in provincial housing starts. Second quarter single starts grew by eight per cent versus the first quarter. Historically low interest rates, tight conditions for resale detached housing and more repeat buying supported stronger sales and construction in the latest quarter. Single detached construction has been on a long term downtrend since 2003 owing to growth in less expensive housing options and less land available for residential development. This story will likely temper any notable growth in single detached construction over the next few years.

urban centres and singles capturing a smaller share of activity in subsequent quarters, some modest adjustment

Ontario new home prices have been trending higher since the fourth quarter of 2009 due to both demand and supply factors. On the demand side, stronger housing starts, owing to a stronger economy, combined with recovering resale home prices enabled builders to raise prices. On the supply side, higher construction costs for selected building materials in recent quarters have also put upward pressure on new home prices.