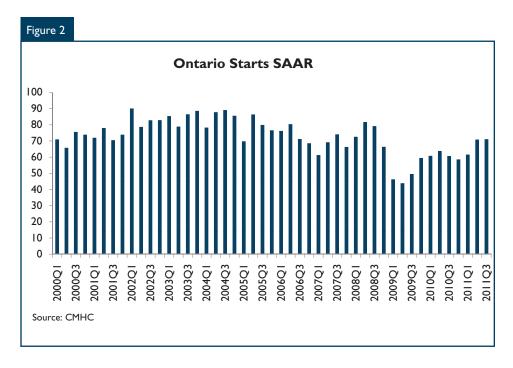

### Housing starts rise to highest level since 2008

Ontario residential construction activity for the third quarter reached its highest level since the third quarter of 2008. Ontario all area home starts rose to a seasonally adjusted annualized rate estimate of 71,100 units in the third quarter, in line with second quarter activity.. Similarly, Ontario starts were up from the same quarter one year ago. Single detached construction was responsible for growth in the second quarter but higher density construction, led by the apartment ownership sector, remained at historically high levels. For the year ending September, new home construction in Ontario urban areas is running II per cent above levels for the same period one year ago. Good job growth, low interest rates, an active resale market and strong investor interest contributed to high levels of activity.

Single detached construction grew for a second consecutive quarter. Historically low interest rates, tight conditions for resale detached housing and more repeat buying supported stronger sales and construction in the latest quarter. Single detached construction has been on a long term downtrend since 2003 owing to growth in less expensive housing options and less land available for residential development. Demographic trends over time suggest an ageing population is less supportive of new detached construction. Land constraints, demographic trends and the rising cost of housing will likely temper any notable growth in single detached construction over the next few years.

While multi -family construction posted no growth in the third quarter, construction of apartment ownership and rental units remained at high levels. Rising mortgage carrying costs over the past year and fewer lots available for low-rise construction boosted construction for less expensive higher density

housing. In addition, lower rental vacancy rates enticed more investors into the marketplace and boosted investment demand for apartment units. Furthermore, units under construction reached a plateau as higher density projects reached the completion phase. Ontario apartment completions have grown by nearly 60 per cent year to date and this helped free up resources to commence construction of new apartment projects.