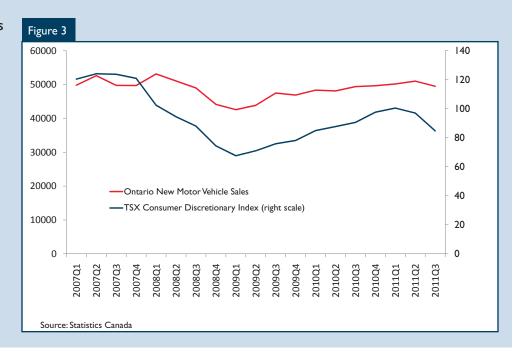

#### **Financial Markets Signal Slowing in Discretionary Spending**

Financial markets are very forward looking and signal changing patterns not just in corporate financial performance but also in the real economy and

consumer behavior. Rising uncertainty over the past year has encouraged weaker returns in consumer discretionary sectors most often linked to "big ticket" spending and stronger returns in defensive sectors such as bonds, consumer staples and health care sectors. Weaker returns in consumer discretionary sectors mirror investor concerns about the health of the consumer. This cautious behavior in financial markets has spilled into the real economy as growth in Ontario durable consumption has lost some steam in recent months.

Further confirmation of this declining trend is softer new car sales and weaker luxury home sales in some major Ontario markets in recent months.