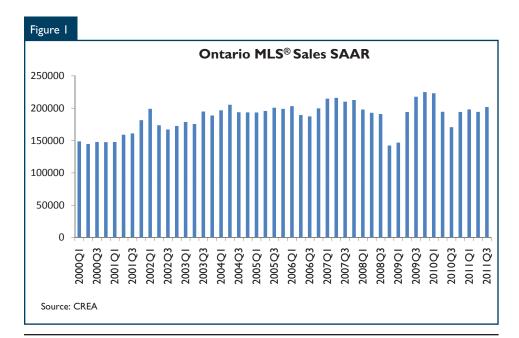

## Existing Home Sales Grow in the Third Quarter

Ontario existing home sales moved higher in the third quarter to its best level since the first quarter of 2010. Provincial sales of pre-owned homes rose just shy of four per cent on a seasonally adjusted basis and were up from this time last year. Despite growing uncertainty in global financial markets, housing demand remained

remarkably resilient. Good job growth earlier in the year combined with low interest rates and rising home listings helped support sales. Sales were also benefitting from increasing investor interest in acquiring real assets given increasing price volatility for other investment vehicles. While sales for higher priced homes boosted activity for most of this year, home sales at lower price points likely dominated activity in the third quarter.

Ontario listings grew for a fourth consecutive quarter. Higher home prices encouraged more listings in most urban Ontario centers. The gap between sales and listings narrowed as listings outpaced sales in the third quarter. Resale market conditions across the province remained on the cusp between a balanced and sellers market so far in 2011 - supporting price growth generally in line with inflation. But after growing well above the rate of inflation to date, home prices moderated in the third quarter. A rising share of lower priced home sales likely weighed on home prices in the third quarter. Consumer appetites for big ticket spending likely waned through the summer months owing to rising uncertainty about the strength of the global economy

Based on the balance between demand and supply, as per the sales to new listings ratio, Ontario's most expensive markets remained the tightest. With the exception of Thunder Bay, Toronto and Hamilton were among the most undersupplied markets during the third quarter. Fewer detached lots available for residential development, particularly in the GTA, has likely lured demand into the resale market. Meanwhile, Kingston, St Catharines-Niagara, London and Windsor were the coolest markets in the third quarter as most of these urban centers rely on US business prospects. While confidence was restored in Ontario's goods producing industry in 2010 and early 2011, an uncertain US economic recovery, a high Canadian dollar and below average rate of job growth has prompted more cautionary consumer spending in these centers over the past year.