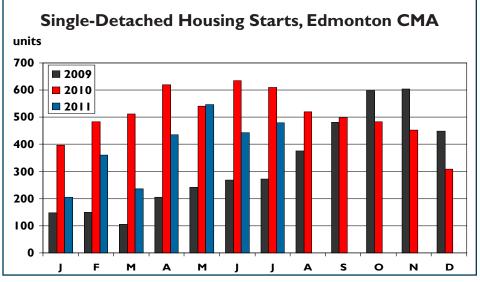

Single-detached home builders poured foundations for 479 units in July, down from the 610 units reported in July of last year. To the end of July, Figure 2

Source: CMHC

single-detached starts across Metro totalled 2,705 units, down 29 per cent from the first seven months of 2010. Unseasonably damp weather in recent months has hampered development activity across the region. CMHC expects the gap between this year and 2010 to close in the months ahead as production levels improve, but overall volumes are nonetheless forecasted to fall short of last year's 6,062 total single-detached starts.

Across the Capital region there were 420 single-detached units completed in July, down 12 per cent year-over-year and representing the lowest amount since May of last year. Absorptions also slowed, decreasing by 22 per cent from July 2010 to 392 units.With completions outpacing absorptions in July, inventories including show homes moved upward from the previous month. At 574 units, the number of completed and unoccupied singles was 50 per cent higher in July than the same month a year prior. However, with units under construction in July down by 23 per cent from this time last year, we look for both completions levels and inventories to be reduced in the coming months.