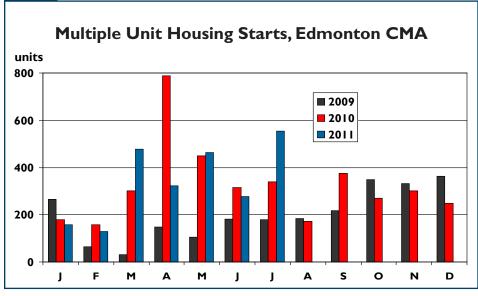

Multiple unit starts, which consist of semi-detached, row, and apartments units, reached 555 units in July, up 64

## Canada

per cent from the volumes reported in the same month last year. A threefold increase in apartment unit starts more than compensated for lower activity in semi-detached and row units, which decreased by nine and 25 per cent respectively. Within the City of Edmonton, activity levels in July more than doubled year-over-year to 356 units. After seven months, multiple dwelling starts of 2,380 units were six per cent below the levels reported to the end of July 2010. Increased apartment starts so far this year have helped to offset lower production in the other categories.