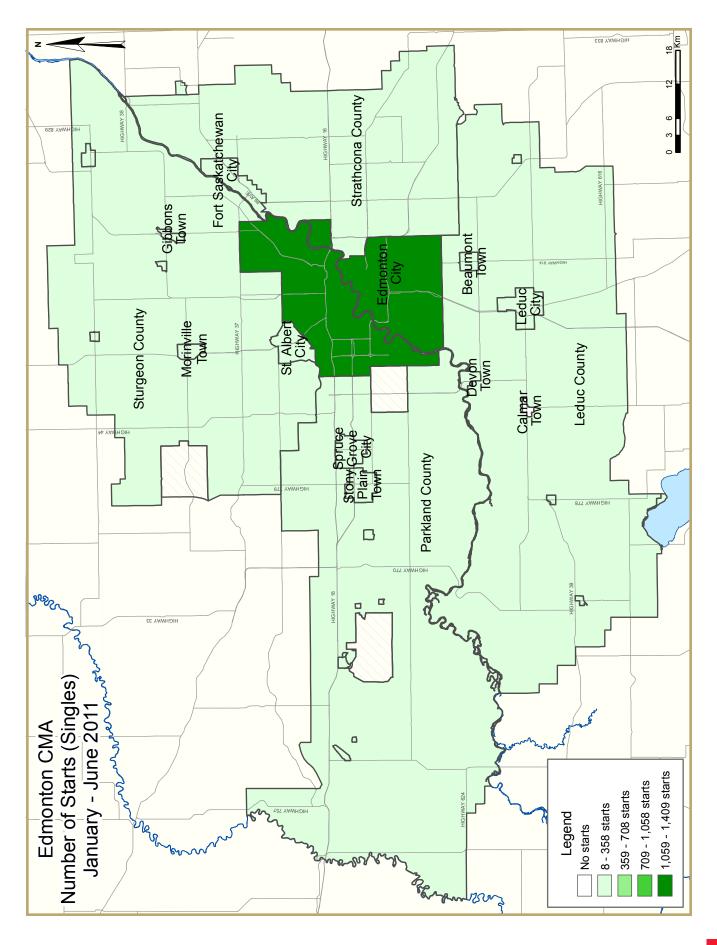

Single-detached home builders poured foundations for 479 units in July, down from the 610 units reported in July of last year. To the end of July, Figure 2

Source: CMHC

single-detached starts across Metro totalled 2,705 units, down 29 per cent from the first seven months of 2010. Unseasonably damp weather in recent months has hampered development activity across the region. CMHC expects the gap between this year and 2010 to close in the months ahead as production levels improve, but overall volumes are nonetheless forecasted to fall short of last year's 6,062 total single-detached starts.