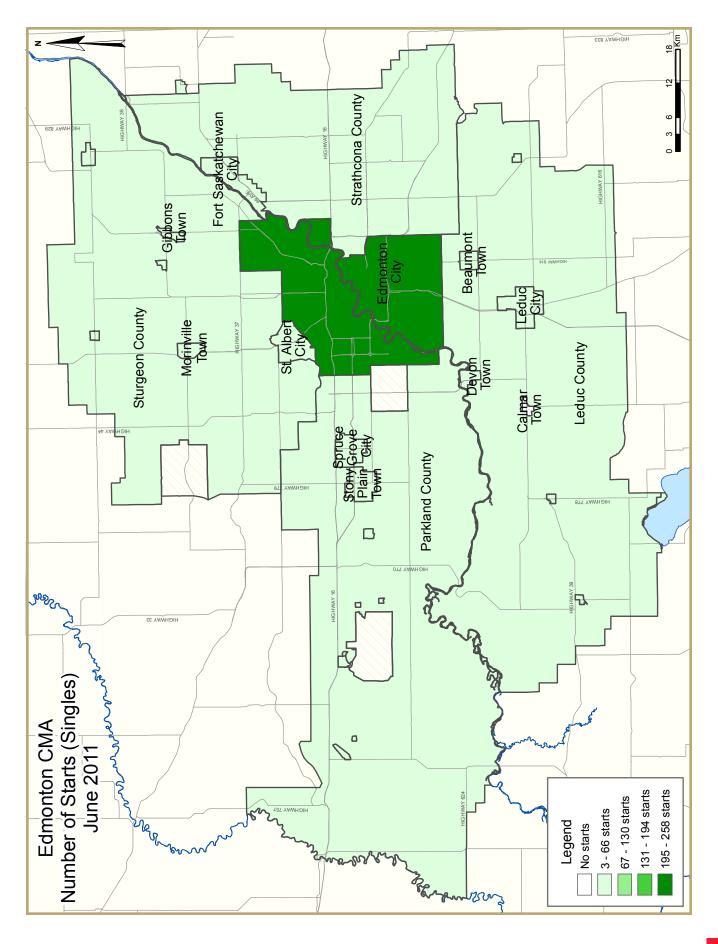

lowest amount since May of last year. Absorptions also slowed, decreasing by 22 per cent from July 2010 to 392 units.With completions outpacing absorptions in July, inventories including show homes moved upward from the previous month. At 574 units, the number of completed and unoccupied singles was 50 per cent higher in July than the same month a year prior. However, with units under construction in July down by 23 per cent from this time last year, we look for both completions levels and inventories to be reduced in the coming months.

The average price of single-detached units absorbed in July rose by six per cent year-over-year to \$554,195.The proportion of units absorbed in July for over \$450,000 increased to 56 per cent compared with 50 per cent of units occupied in July 2010.













### HOUSING NOW REPORT TABLES

#### Available in ALL reports:

- I Housing Activity Summary of CMA
- 2 Starts by Submarket and by Dwelling Type Current Month or Quarter
- 2.1 Starts by Submarket and by Dwelling Type Year-to-Date
- 3 Completions by Submarket and by Dwelling Type Current Month or Quarter
- 3.1 Completions by Submarket and by Dwelling Type Year-to-Date
- 4 Absorbed Single-Detached Units by Price Range
- 5 MLS<sup>®</sup> Residential Activity
- 6 Economic Indicators

#### **Available in SELECTED Reports:**

- I.I Housing Activity Summary by Submarket
- I.2 History of Housing Activity (once a year)
- 2.2 Starts by Submarket, by Dwelling Type and by Intended Market Current Month or Quarter
- 2.3 Starts by Submarket, by Dwelling Type and by Intended Market Year-to-Date