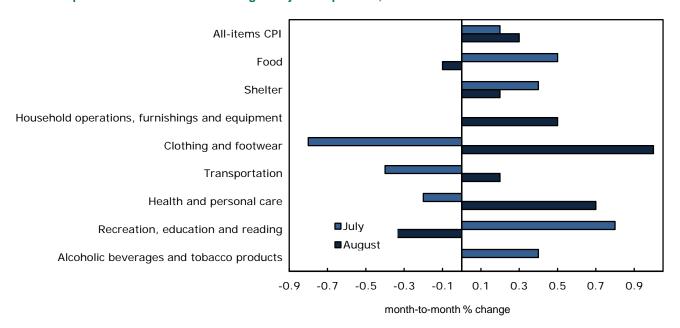

#### Non-seasonally adjusted monthly CPI advances in five of the eight major components

Consumer prices, before seasonal adjustment, rose 0.3% from July to August, following a 0.2% increase the month before. On a monthly basis, prices advanced in five of the eight major components. The shelter index was the major factor in the monthly increase. The clothing and footwear index reported the largest monthly increase, while the recreation, education and reading index decreased the most. The food index went down slightly.

Consumer prices increase in five of the eight major components, month over month

The shelter index rose 0.2% in August, after increasing 0.4% in July. The rise was mostly the result of a 2.1% increase in electricity prices. In Alberta, electricity prices went up 17.0% from July to August.

Prices for clothing and footwear rose 1.0% in August, after decreasing 0.8% in July. Higher prices for jewellery were the main factor in the increase. In contrast, prices for children's clothing fell 5.5% in August.

Transportation costs increased 0.2% in August, after falling 0.4% in July. The cost of purchasing passenger vehicles rose 1.3% in August, after declining 0.3% the previous month. Prices for gasoline went down 0.8% from July to August, after decreasing 0.5 % in July and 3.7% in June.

Prices for recreation, education and reading went down 0.4% in August, after increasing 0.8% in July. Prices for traveller accommodation fell 1.2% in August, after increasing 8.0% in July. The video and audio equipment indexes also fell in August.

Food prices decreased 0.1% in August, after increasing 0.5% in July. Prices for food purchased from stores fell 0.4% in August, following a 0.8% increase in the month before. Conversely, prices for food purchased from restaurants rose 0.5% in August, after rising 0.1% in July.

The household operations, furnishings and equipment index increased 0.5% from July to August, mainly on the strength of a 1.8% increase in telephone services.

The health and personal care index increased 0.7% in August, after falling 0.2% in July.

Consumer prices, before seasonal adjustment, increased in all provinces from July to August. The largest month-over-month increases (+0.5%) were observed in Alberta and Prince Edward Island. Ontario and Manitoba recorded the smallest increase with a 0.1% change in consumer prices.