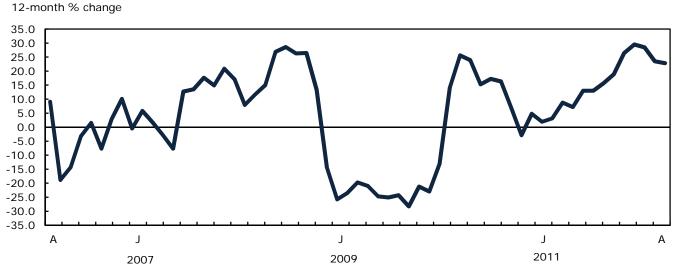

Chart 2
The 12-month change in the gasoline price index since August 2006

Transportation costs increased 0.2% in August, after falling 0.4% in July. The cost of purchasing passenger vehicles rose 1.3% in August, after declining 0.3% the previous month. Prices for gasoline went down 0.8% from July to August, after decreasing 0.5 % in July and 3.7% in June.