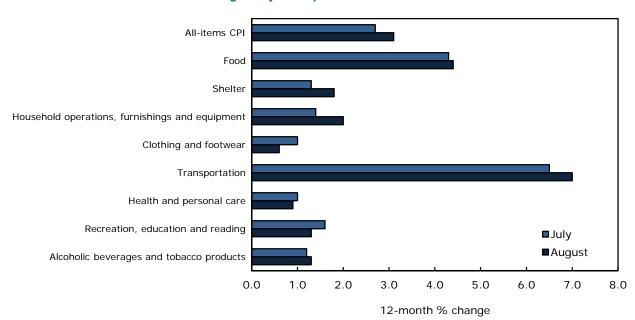

#### 12-month change: Prices increase at a faster rate in five of the eight major components

On a year-over-year basis, prices increased in all eight major components of the CPI in August. Except for health and personal care, clothing and footwear, as well as recreation, education and reading, prices rose at a faster rate in August than in July.

The cost of transportation increased 7.0% in the 12 months to August, following a 6.5% gain in July. Consumers paid more for gasoline, passenger vehicle insurance premiums and air transportation.

Food prices rose 4.4% in the 12 months to August, after increasing 4.3% in July. There were broad-based price increases for food purchased from stores. Consumers paid more for bakery and cereal products (+6.1%), for meat (+5.7%) and for dairy products and eggs (+3.4%). They also paid more for fresh vegetables and fresh fruit.

Shelter costs rose 1.8% in the 12 months to August, following a 1.3% increase in the previous month. In addition to paying more for fuel oil, consumers also paid more for homeowners' home and mortgage insurance, homeowners' replacement cost, and electricity. However, mortgage interest cost decreased.

Chart 3 Prices increase at a faster rate in five of the eight major components