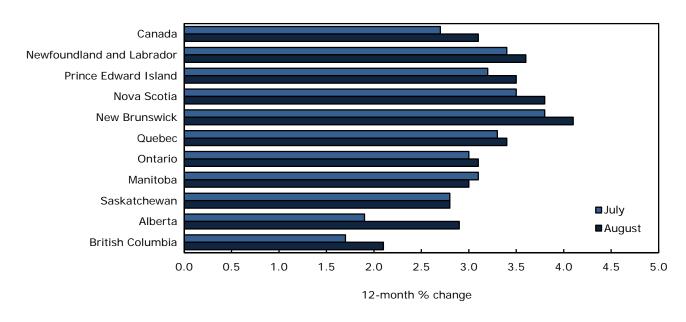

#### Provinces: Prices increase at a faster rate in eight provinces

On a year-over-year basis, gasoline and food purchased from stores continued to be the major contributing factors to the increase in consumer prices in all provinces. For the second consecutive month, New Brunswick posted the largest increase in consumer prices and British Columbia the smallest.

In Ontario, consumer prices rose 3.1% in the 12 months to August, after rising 3.0% in July. Gasoline prices rose 25.4%. Prices for passenger vehicle insurance premiums and homeowners' replacement cost also went up. Prices for electricity fell.

Consumer prices in Quebec went up 3.4% in August, following a 3.3% gain in July. On a year-over-year basis, gasoline prices rose 27.1% in the province. Consumers also paid more for fuel oil and for food purchased from restaurants.

Prices increased 2.1% in British Columbia, following a 1.7% increase in July. Drivers in the province paid 12.3% more for gasoline. Homeowners' home and mortgage insurance and food purchased from restaurants also went up.

In Alberta, consumer prices advanced 2.9%, after rising 1.9% in July. In addition to paying 19.5% more for gasoline, consumers in Alberta paid 33.8% more for electricity. They also paid more for homeowners' home and mortgage insurance and for natural das.