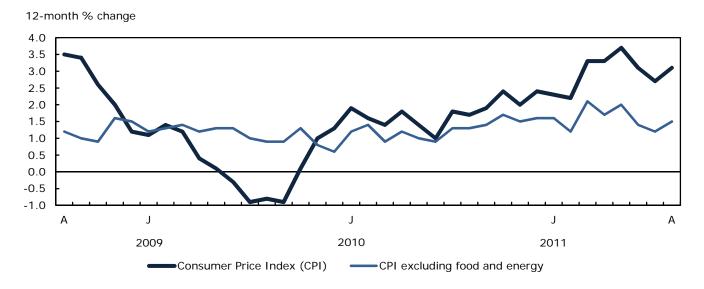

The 12-month change in the CPI and the CPI excluding food and energy

Energy prices rose 13.4% during the 12 months to August, following a 12.9% increase in July. Gasoline prices went up 22.8%, compared with the 23.5% increase in July. Prices for fuel oil and electricity also rose, while natural gas prices fell.

Food prices went up 4.4% in August, following a 4.3% increase in the previous month. Consumers paid 5.0% more for food purchased from stores and 2.7% more for food purchased from restaurants.

Food and energy prices rose 7.2% in August, following a 7.1% increase in July. Excluding food and energy, the CPI increased 1.5% in August after advancing 1.2% in the previous month.