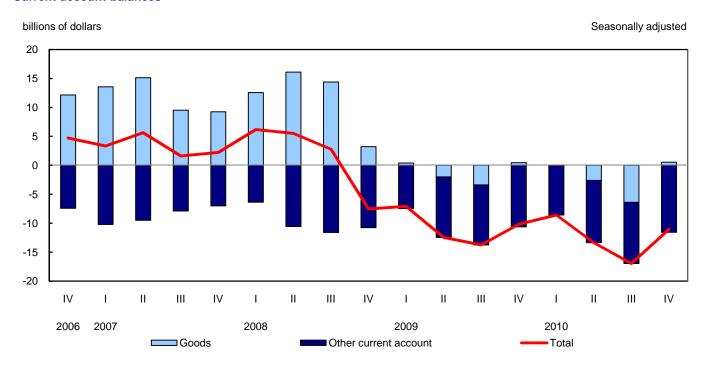

Chart 1
Current account balances

In the capital and financial account (unadjusted for seasonal variation), non-residents continued to supply significant funds through the purchase of Canadian securities, largely corporate bonds and equities, in the fourth quarter. Strong Canadian direct investment abroad provided an offsetting outflow of funds in the quarter.

#### Trade balance returns to surplus

The balance on international trade in goods returned to a small surplus of \$0.5 billion in the fourth quarter, following the largest recorded quarterly deficit. The \$6.9 billion swing in the trade balance reflected reduced imports as well as increased exports.

The trade surplus on goods with the United States expanded in the fourth quarter after a 16-year low in the third quarter, largely on lower imports. Improved trade balances with countries other than the United States were mainly the result of higher exports.