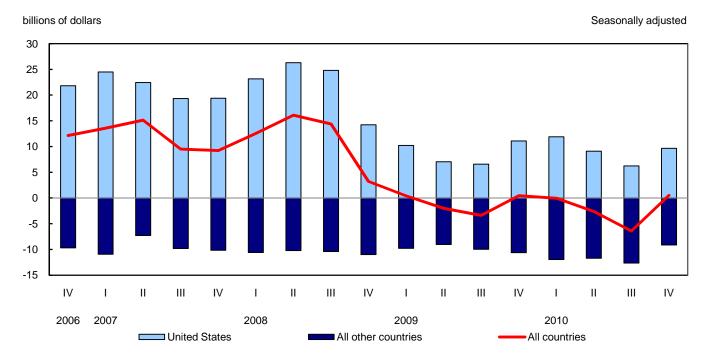

Chart 2
Goods balances by geographic areas

Exports were up \$5.8 billion in the fourth quarter. Increases in the export of goods were widespread and led again by industrial goods and energy products. These gains were partly offset by lower exports of automotive products.

Exports of industrial goods advanced \$3.5 billion, as volumes and prices rose sharply. Metallic ores and precious metals recorded the largest growth, mainly on volumes. Higher volumes of crude petroleum exports accounted for the bulk of the \$2.8 billion increase in energy products. Exports of natural gas were down in value, despite higher volumes. A drop in exports of cars of \$1.2 billion reflected both lower volumes and prices.

Imports of goods fell \$1.1 billion during the fourth quarter, after advancing in each of the last five quarters. This was accounted for by reduced imports of automotive products, as volumes dropped for cars, trucks and parts. Changes were relatively minor for most of the other major import commodities.