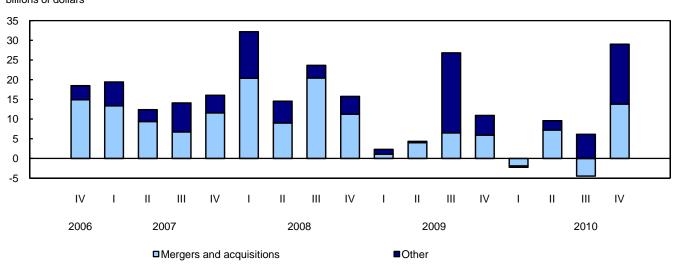

#### Activity in cross-border direct investment picks up

Canadian direct investment abroad rebounded to reach \$29.0 billion in the fourth quarter, the most such activity in almost three years. A significant portion of the funds injected into foreign enterprises in the quarter was related to cross-border merger and acquisition activities involving Australian firms. The remainder of the investment was directed mainly to other non-US countries. Despite this increased activity in the fourth quarter, Canadian direct investment in foreign economies in 2010 was the lowest since 2005.

Foreign direct investment in Canada was \$11.9 billion in the fourth quarter, following a large divestment recorded in the previous quarter. Funds came predominantly from US and European foreign direct investors and targeted the Canadian resource sector. The fourth quarter closed the year with the least amount of foreign mergers and acquisitions activity in Canada since 2004.

Chart 4
Canadian direct investment abroad<sup>1</sup>

1. Reverse of Balance of Payments signs.