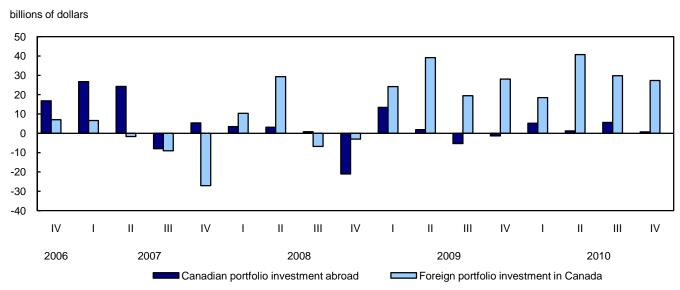

Chart 3 Foreign portfolio investment<sup>1</sup>

1. Reverse of Balance of Payments signs for Canadian investment abroad.

#### Foreign investment in Canadian securities remains strong

Foreign investors added a further \$27.3 billion of Canadian securities to their portfolios in the fourth quarter, again favouring debt instruments over stocks. This marked the eighth consecutive quarter of strong foreign investment in Canadian securities, resulting in an unprecedented foreign inflow of \$116.2 billion in portfolio investment in 2010.

Foreign purchases of Canadian bonds slowed to \$17.9 billion in the fourth quarter. More than half of this investment was directed to private corporate bonds, mainly new issues. Non-residents also continued to invest in federal and provincial bonds in the fourth quarter but at a slower pace. On an annual basis, federal and provincial government bonds attracted record funds from abroad.

Foreign investment in Canadian stocks strengthened to \$7.0 billion in the fourth quarter, almost equally split between secondary market purchases and new issues of shares. New issues activity was mainly related to the financing of Canadian cross-border merger and acquisition transactions reflected in direct investment flows. Canadian stock prices were up 8.7% in the fourth quarter to reach their highest level since August 2008.

Non-residents also added \$2.4 billion of Canadian money market instruments to their holdings in the quarter. Most of the foreign investment was directed to US dollar-denominated instruments issued by provincial governments, while foreign holdings of federal paper were down in the quarter for the first time in 2010.