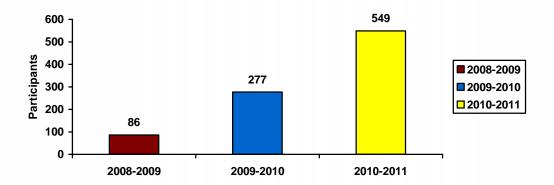

#### 4.6 Complaints and Investigations

Thirteen complaints regarding the processing of access to information requests were filed with the Office of the Information Commissioner of Canada against Canadian Heritage in the fiscal year. This is a continued reduction in the number of complaints received. In fiscal year 2008-2009 the number of complaints totaled 36 while in 2009-2010 there was a total of 19 complaints received. The reasons for the 13 complaints are: delayed responses (2), length of extensions (1), missing information (1) and refusal to provide information (9).

The last reporting period, the ATIP Secretariat delivered 19 awareness sessions. With the current reporting year's growing demand, 38 awareness sessions were given on the *Access to Information Act* to departmental employees in the National Capital Region and regional offices. In total, five hundred and forty nine employees attended information sessions.