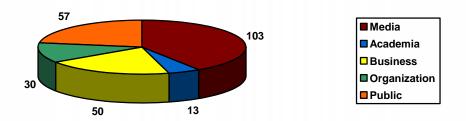

#### **4.2** Applicant Sources

Of the requests that were received this reporting period, the majority of Canadian Heritage's client base under the *Access to Information Act* consists of the media (40.7%) and the public (22.5%). This is consistent with previous reporting periods. The remaining requests were from businesses (19.8%), other organizations (11.9%), and academia (5.1%).