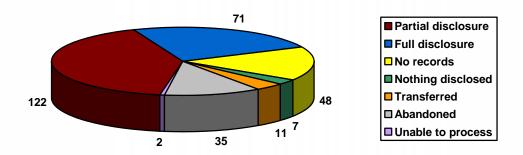

#### 4.4 Completed Requests

Two hundred and ninety-six requests were completed by the end of March 2011. The majority of requests completed resulted in either a full disclosure of information (71 requests) or partial disclosure of information (122 requests). Information was exempted or excluded entirely in seven requests. Of the fifty requests that could not be processed, the department had no records for 48 requests. Forty six requests were either transferred to other federal institutions or were abandoned by the applicants.