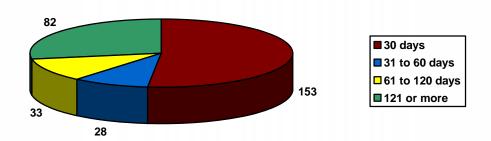

The 296 completed requests were processed in the following timeframes:

- 153 requests completed within 30 days (51.7%);
- 28 requests completed within 31 to 60 days (9.5%);
- 33 requests completed within 61 to 120 days (11.1%);
- 82 requests completed within 121 or more days (27.7%).