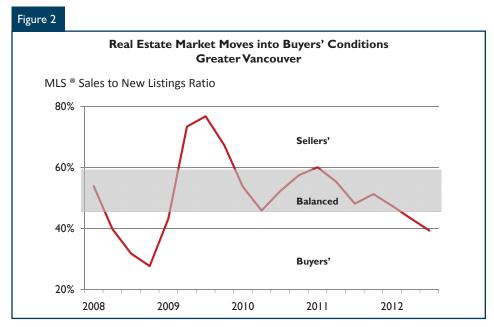

<sup>&</sup>lt;sup>1</sup> Number of units per high rise structure has increased from 112 units in 2011 to 129 in 2012.

Year to date, total housing starts were above 2011 levels. Multiple-family (semi-detached, row and apartment) home starts outpaced 2011 levels while single detached housing starts declined five per cent through the same period. Multiple-family dwelling types made up over eighty per cent of all new residential construction so far this year, with the Cities of Vancouver, Surrey and Coquitlam accounting for 58 per cent of all multiple-family construction in the region. By the end of the third quarter, a total of 14,828 new units had started construction in the Vancouver CMA.