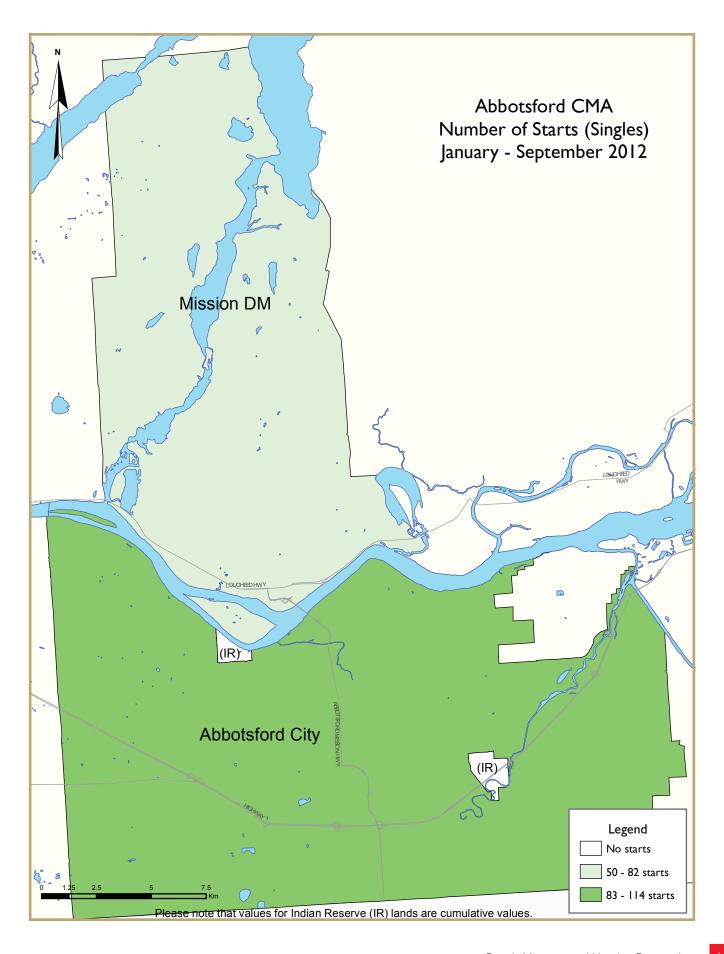

#### **New Construction**

Construction of new homes moved lower in the third quarter of 2012. Momentum generated in the second quarter could not be maintained in the third quarter, resulting in yearto-date total housing starts below 2011 levels. The two major centres that make up the CMA, Abbotsford City and the District of Mission, reported 81 housing starts in total for the third quarter of 2012, compared to 109 housing starts in the third quarter of 2011. Fewer housing starts can be attributed to lower levels of residential resales, resulting in builders being less inclined to bring more supply to the market place.

Ground-oriented housing makes up the majority of housing starts in the Abbotsford-Mission CMA. Builders so far this year have stayed away from larger multiple-family housing developments, and concentrated on smaller-scale projects. Smaller ground-oriented single and multiplefamily projects allow developers to more easily release groups of homes onto the market in phases based on buyer demand. This approach enables builders to start construction without committing the same level of resources as needed for larger-scale apartment projects.