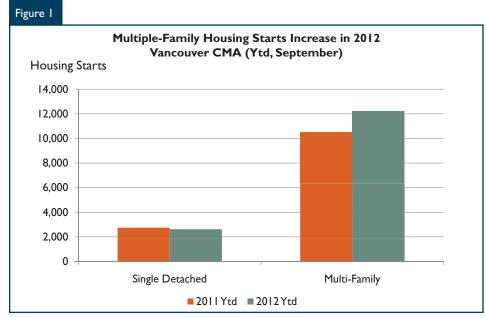

# Greater Vancouver Resale Market

Housing demand continued to weaken during the third quarter. Despite favourable mortgage rates and growth in local employment, uncertainty with the global economy and new mortgage regulations have hindered demand. MLS® home sales for the third quarter dropped more than twenty-five per cent compared to the same period last year.<sup>3</sup> Overall, year-to-date sales in Greater Vancouver were more than one-fifth below the year-to-date totals of 2011.

Housing markets remained in buyers' territory during the third quarter of 2012. The sales-to-new-listings ratio, an indication of market conditions, was below forty per cent as the decline in sales outpaced the decline in new listings in year-over-year third quarter comparisons. Due to the decline in sales, the actual number of homes listed for sale rose for the fourth straight quarter.