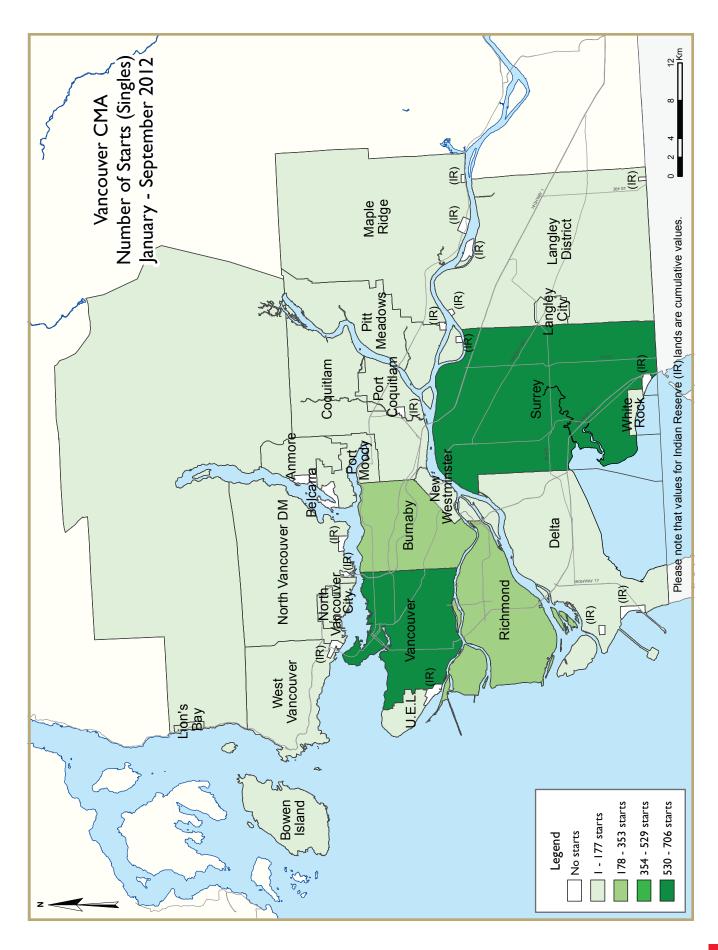

<sup>&</sup>lt;sup>1</sup> Number of units per high rise structure has increased from 112 units in 2011 to 129 in 2012.

Year to date, total housing starts were above 2011 levels. Multiple-family (semi-detached, row and apartment) home starts outpaced 2011 levels while single detached housing starts declined five per cent through the same period. Multiple-family dwelling types made up over eighty per cent of all new residential construction so far this year, with the Cities of Vancouver, Surrey and Coquitlam accounting for 58 per cent of all multiple-family construction in the region. By the end of the third quarter, a total of 14,828 new units had started construction in the Vancouver CMA.