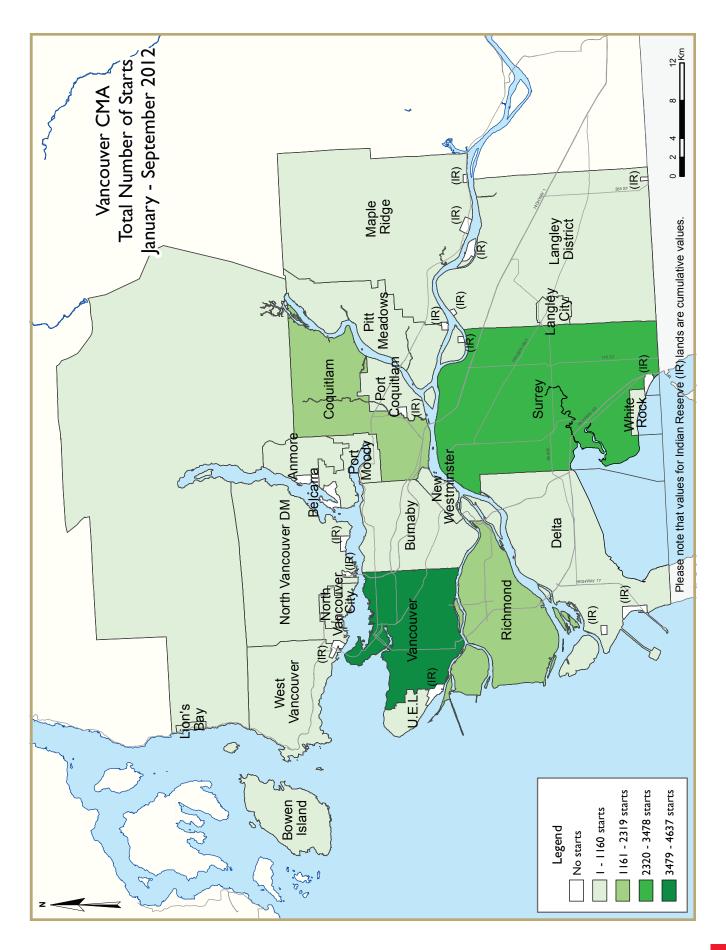

## Vancouver CMA New Construction

Third quarter housing starts were three per cent higher than the same period last year. The rise in apartment starts offset declines in ground-oriented (single detached, semi-detached and row) starts. In addition to an increase in condominium apartment construction, the density

<sup>&</sup>lt;sup>1</sup> Number of units per high rise structure has increased from 112 units in 2011 to 129 in 2012.

Year to date, total housing starts were above 2011 levels. Multiple-family (semi-detached, row and apartment) home starts outpaced 2011 levels while single detached housing starts declined five per cent through the same period. Multiple-family dwelling types made up over eighty per cent of all new residential construction so far this year, with the Cities of Vancouver, Surrey and Coquitlam accounting for 58 per cent of all multiple-family construction in the region. By the end of the third quarter, a total of 14,828 new units had started construction in the Vancouver CMA.

Construction of secondary rental structures increased in the Vancouver CMA. While the construction of purpose-built rental apartment buildings has decreased in 2012, the popularity of laneway homes and accessory suites has picked up. Areas such as the Eastside and Westside of Vancouver City have recorded an increase in laneway housing, while cities such as Surrey and North Vancouver (City and District) have recorded notable increases in single-detached homes with accessory suites.