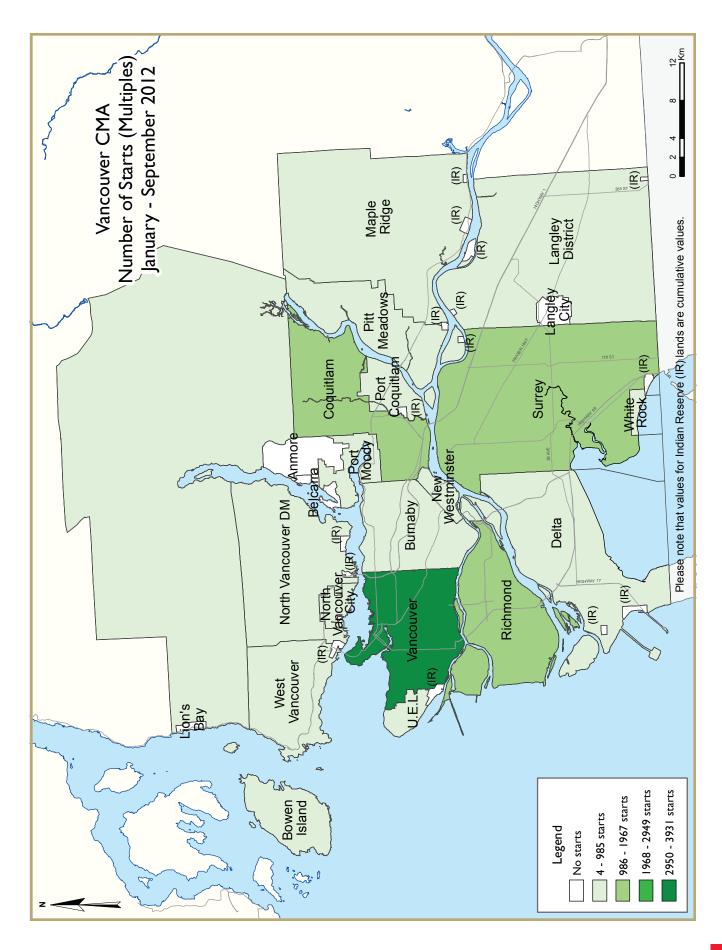

<sup>&</sup>lt;sup>1</sup> Number of units per high rise structure has increased from 112 units in 2011 to 129 in 2012.

Year to date, total housing starts were above 2011 levels. Multiple-family (semi-detached, row and apartment) home starts outpaced 2011 levels while single detached housing starts declined five per cent through the same period. Multiple-family dwelling types made up over eighty per cent of all new residential construction so far this year, with the Cities of Vancouver, Surrey and Coquitlam accounting for 58 per cent of all multiple-family construction in the region. By the end of the third quarter, a total of 14,828 new units had started construction in the Vancouver CMA.