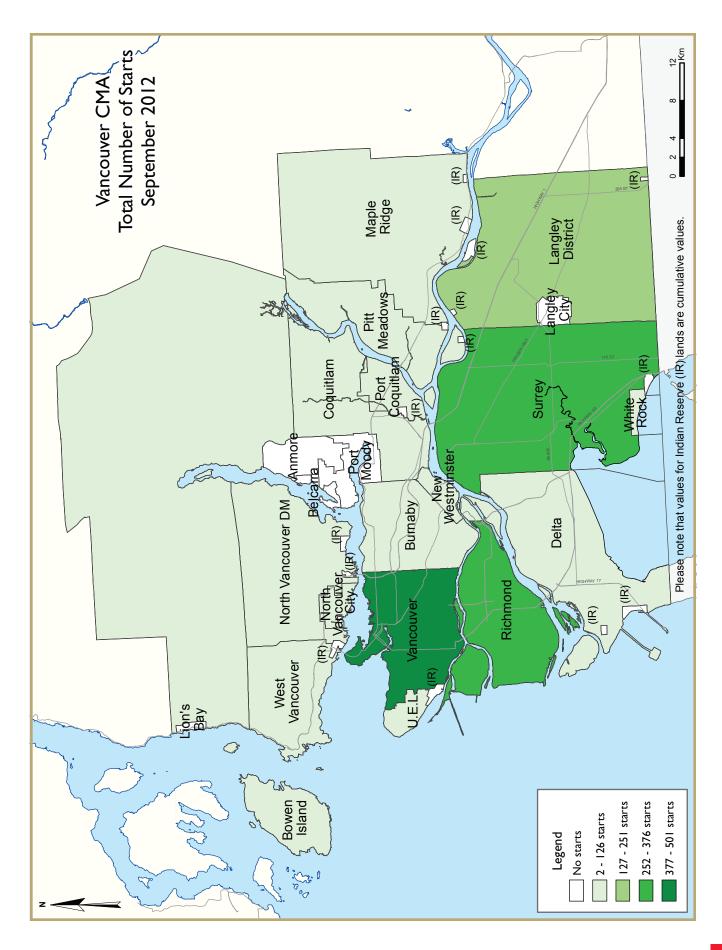

<sup>&</sup>lt;sup>1</sup> Number of units per high rise structure has increased from 112 units in 2011 to 129 in 2012.

Year to date, total housing starts were above 2011 levels. Multiple-family (semi-detached, row and apartment) home starts outpaced 2011 levels while single detached housing starts declined five per cent through the same period. Multiple-family dwelling types made up over eighty per cent of all new residential construction so far this year, with the Cities of Vancouver, Surrey and Coquitlam accounting for 58 per cent of all multiple-family construction in the region. By the end of the third quarter, a total of 14,828 new units had started construction in the Vancouver CMA.