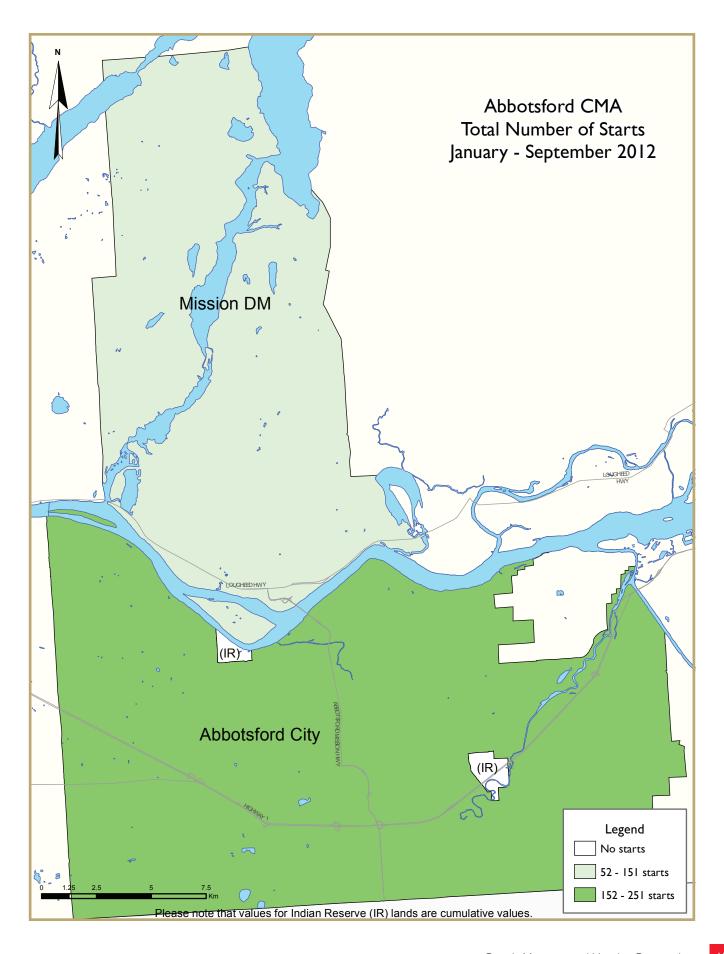

#### **New Construction**

Construction of new homes moved lower in the third quarter of 2012. Momentum generated in the second quarter could not be maintained in the third quarter, resulting in yearto-date total housing starts below 2011 levels. The two major centres that make up the CMA, Abbotsford City and the District of Mission, reported 81 housing starts in total for the third quarter of 2012, compared to 109 housing starts in the third quarter of 2011. Fewer housing starts can be attributed to lower levels of residential resales, resulting in builders being less inclined to bring more supply to the market place.

Ground-oriented housing makes up the majority of housing starts in the Abbotsford-Mission CMA. Builders so far this year have stayed away from larger multiple-family housing developments, and concentrated on smaller-scale projects. Smaller ground-oriented single and multiplefamily projects allow developers to more easily release groups of homes onto the market in phases based on buyer demand. This approach enables builders to start construction without committing the same level of resources as needed for larger-scale apartment projects.