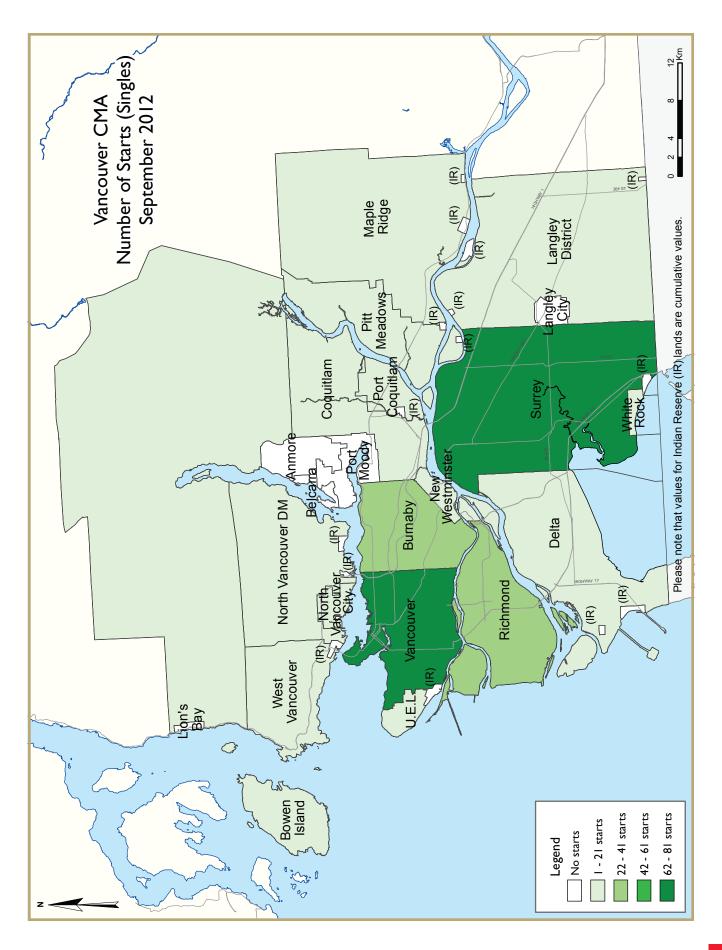

## Vancouver CMA New Construction

Third quarter housing starts were three per cent higher than the same period last year. The rise in apartment starts offset declines in ground-oriented (single detached, semi-detached and row) starts. In addition to an increase in condominium apartment construction, the density

<sup>&</sup>lt;sup>1</sup> Number of units per high rise structure has increased from 112 units in 2011 to 129 in 2012.

Year to date, total housing starts were above 2011 levels. Multiple-family (semi-detached, row and apartment) home starts outpaced 2011 levels while single detached housing starts declined five per cent through the same period. Multiple-family dwelling types made up over eighty per cent of all new residential construction so far this year, with the Cities of Vancouver, Surrey and Coquitlam accounting for 58 per cent of all multiple-family construction in the region. By the end of the third quarter, a total of 14,828 new units had started construction in the Vancouver CMA.