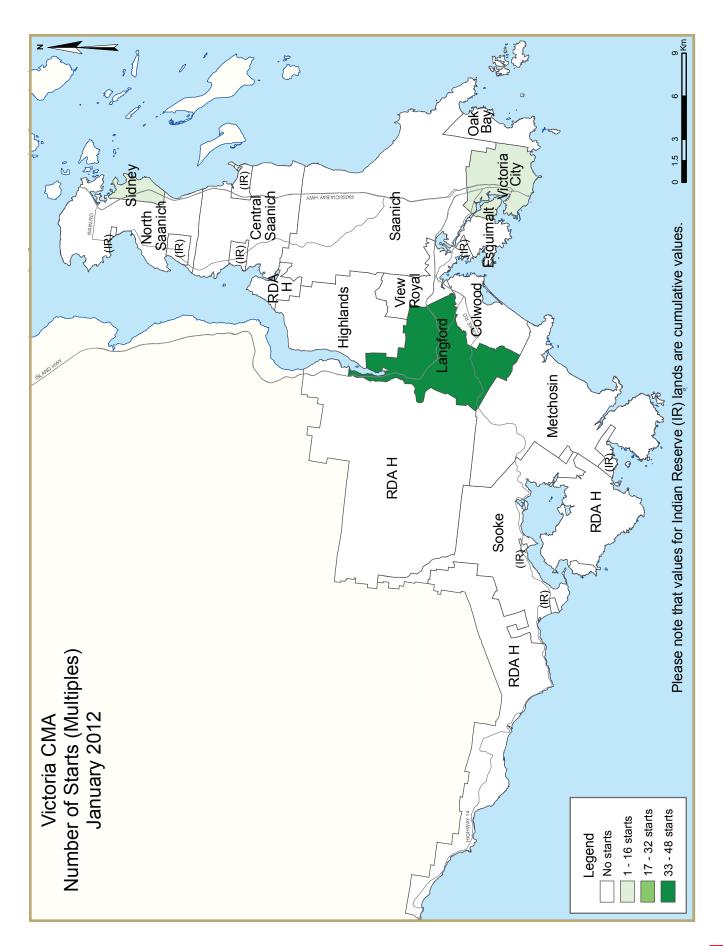

# Housing Starts Edge Higher in January

January 2012 housing starts in the Victoria Census Metropolitan Area (CMA) increased compared to the same month a year ago, from 78 to 82 homes. The City of Langford accounted for 62 of 82 January starts, and remains a hub of both single-detached and multi-family construction for the CMA.