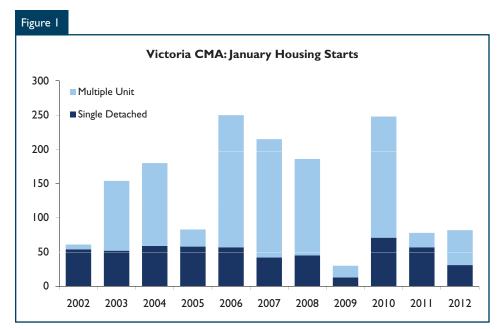

# Housing Starts Edge Higher in January

January 2012 housing starts in the Victoria Census Metropolitan Area (CMA) increased compared to the same month a year ago, from 78 to 82 homes. The City of Langford accounted for 62 of 82 January starts, and remains a hub of both single-detached and multi-family construction for the CMA.