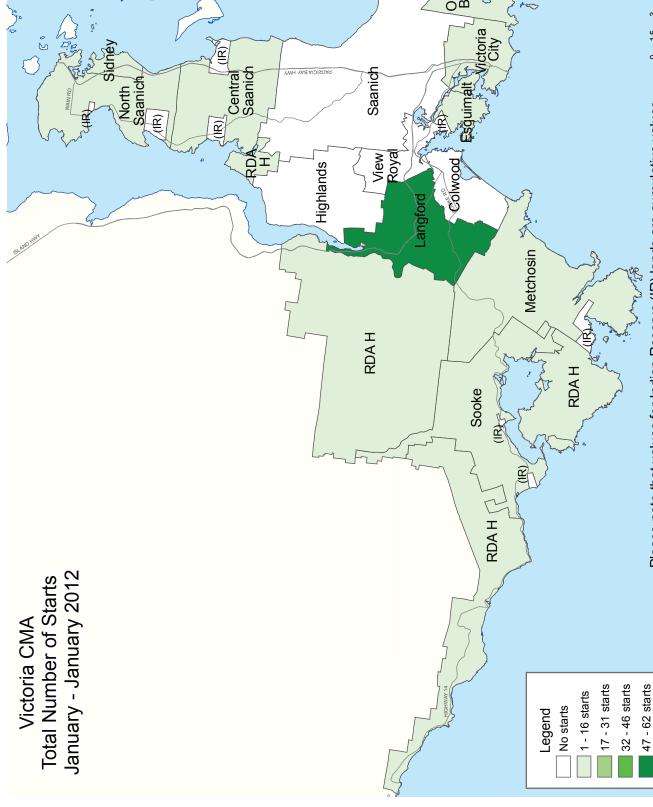

# Housing Starts Edge Higher in January

January 2012 housing starts in the Victoria Census Metropolitan Area (CMA) increased compared to the same month a year ago, from 78 to 82 homes. The City of Langford accounted for 62 of 82 January starts, and remains a hub of both single-detached and multi-family construction for the CMA.