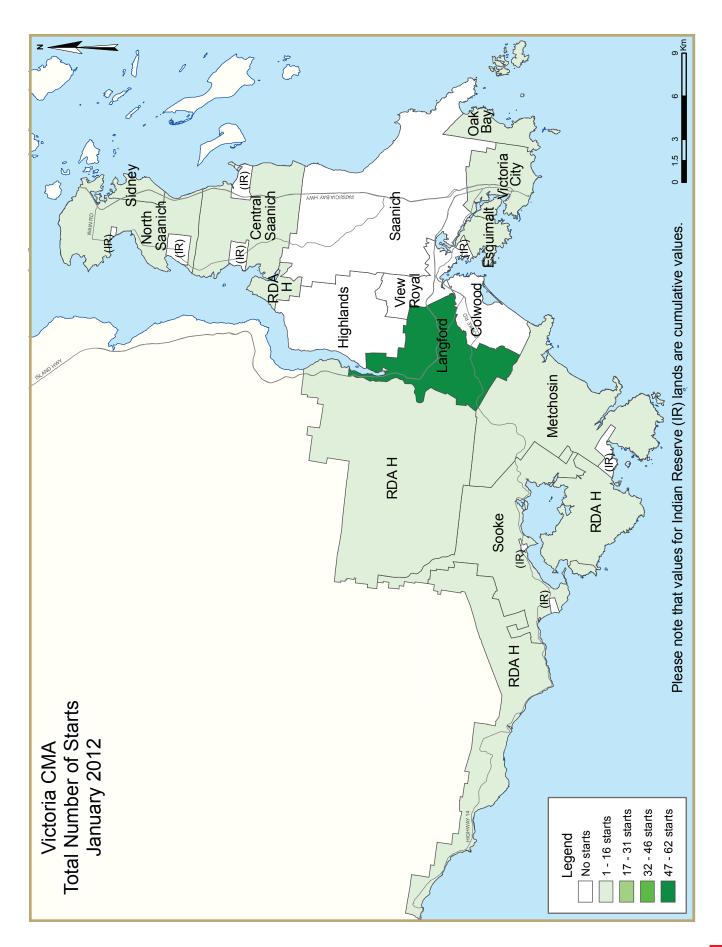

# Housing Starts Edge Higher in January

January 2012 housing starts in the Victoria Census Metropolitan Area (CMA) increased compared to the same month a year ago, from 78 to 82 homes. The City of Langford accounted for 62 of 82 January starts, and remains a hub of both single-detached and multi-family construction for the CMA.