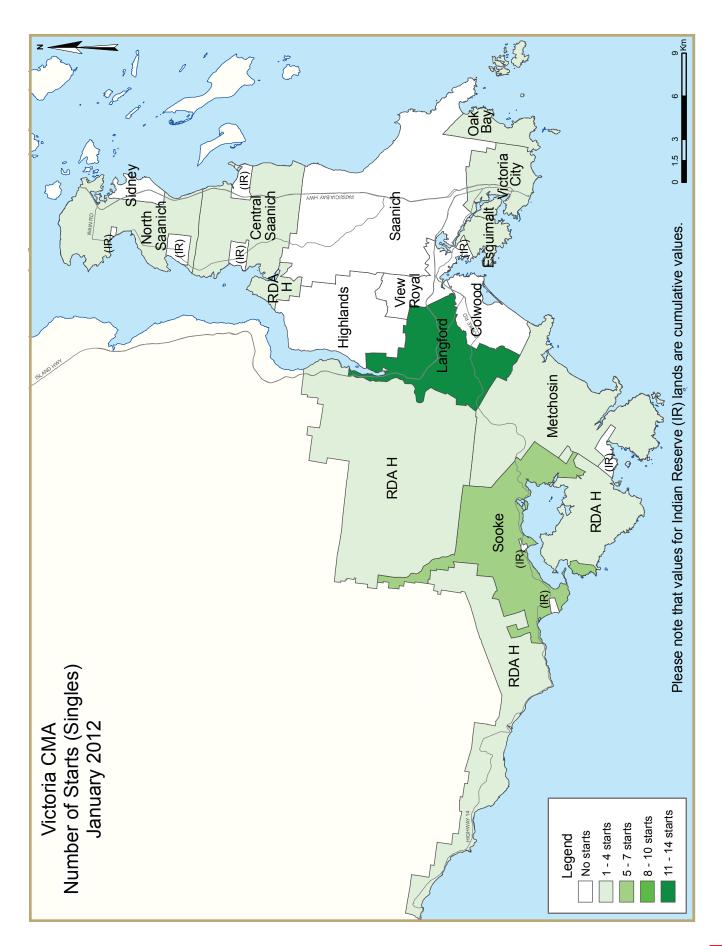

# Housing Starts Edge Higher in January

January 2012 housing starts in the Victoria Census Metropolitan Area (CMA) increased compared to the same month a year ago, from 78 to 82 homes. The City of Langford accounted for 62 of 82 January starts, and remains a hub of both single-detached and multi-family construction for the CMA.