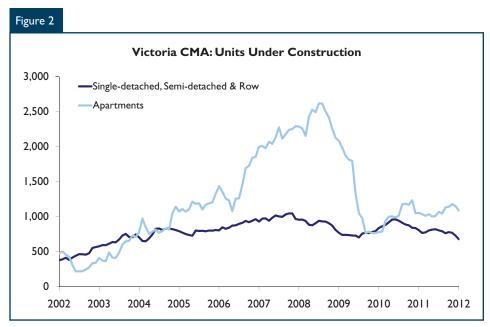

At the end of January, 1,765 homes were under construction in the Victoria CMA – down five per cent from one year ago.Apartment condominiums represented the largest share, accounting for half of all homes currently under construction.While the current level of homes under

# Canada

construction has declined since last January, the inventory of completed and unabsorbed new homes has increased from 447 homes to 532. Both single-detached and multi-family inventories have risen relative to January 2011 levels.