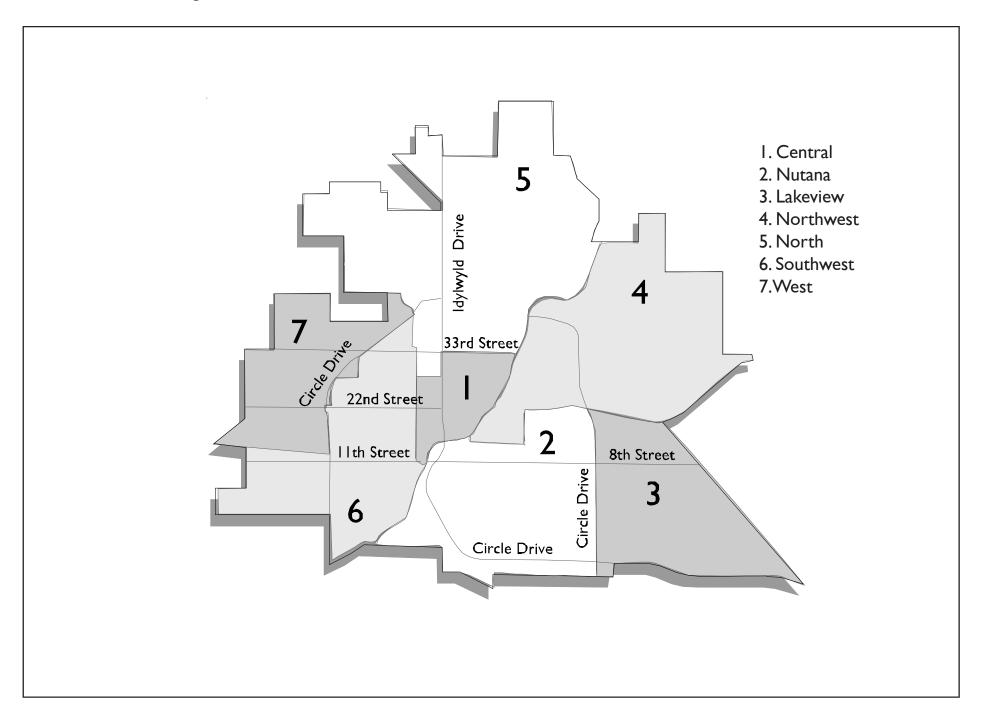

## Zone Map

Table 1a - Saskatoon Metropolitan Area Housing Starts for the Month of: FEBRUARY 2012

| Area                         | Singles<br>2012 | Singles<br>2011 | %<br>Change<br>2012 to<br>2011 | Multiples<br>2012 | Multiples<br>2011 | %<br>Change<br>2012 to<br>2011 | Total<br>2012 | Total<br>2011 | %<br>Change<br>2012 to<br>2011 |
|------------------------------|-----------------|-----------------|--------------------------------|-------------------|-------------------|--------------------------------|---------------|---------------|--------------------------------|
| Zone Not Coded               | 0               | 0               |                                | 0                 | 0                 |                                | 0             | 0             |                                |
| Central                      | 0               | 0               | · I                            | 0                 | 0                 |                                | 0             | 0             |                                |
| Nutana                       | 44              | 34              | 29.4                           | 49                | 152               | -67.8                          | 93            | 186           | -50.0                          |
| Lakeview                     | 11              | 1               | 1000.0                         | 0                 | 22                | -100.0                         | 11            | 23            | -52.2                          |
| Northeast                    | 30              | 20              | 50.0                           | 112               | 0                 | 100.0                          | 142           | 20            | 610.0                          |
| North                        | 0               | 2               | -100.0                         | 0                 | 0                 |                                | 0             | 2             | -100.0                         |
| Southwest                    | 0               | 0               | 100.0                          | 2                 | 75                | -97.3                          | 2             | 75            | -97.3                          |
| West                         | 24              | 12              | 100.0                          | 0                 | 0                 | 07.0                           | 24            | 12            | 100.0                          |
| West                         |                 |                 | 100.0                          |                   |                   |                                |               | '-            | 100.0                          |
| Total Saskatoon City         | 109             | 69              | 58.0                           | 163               | 249               | -34.5                          | 272           | 318           | -14.5                          |
| Allan Town                   | 0               | 0               |                                | 0                 | 0                 |                                | 0             | 0             |                                |
| Asguith Town                 | 0               | 0               |                                | 0                 | 0                 |                                | 0             | 0             | ·                              |
| Blucher No. 343 R.M.         | 0               | 0               |                                | 0                 | 0                 |                                | 0             | 0             | ·                              |
| Bradwell Village             | 0               | 0               |                                | 0                 | 0                 |                                | 0             | 0             |                                |
| Clavet Village               | 0               | 0               |                                | 0                 | 0                 |                                | 0             | 0             | ·                              |
| Colonsay Town                | 0               | 0               |                                | 0                 | 0                 |                                | 0             | 0             | ·                              |
| Colonsay No. 342 R.M.        | 0               | 0               |                                | 0                 | 0                 | •                              | 0             | 0             | •                              |
| Corman Park No. 344 R.M.     | 0               | 1               | -100.0                         | 0                 | 0                 | •                              | 0             | 1             | -100.0                         |
| Dalmeny Town                 | 2               | 0               | -100.0                         | 0                 | 0                 | Ċ                              | 2             | Ö             | -100.0                         |
| Delisle Town                 | 0               | 0               | · ·                            | 0                 | 0                 | ·                              | 0             | 0             |                                |
| Dundurn Town                 | 0               | 0               | · ·                            | 0                 | 0                 |                                | 0             | 0             |                                |
| Dundurn No. 314 R.M.         | 0               | 1               | -100.0                         | 0                 | 0                 | •                              | 0             | 1             | -100.0                         |
| Elstow Village               | 0               | 0               | -100.0                         | 0                 | 0                 | •                              | 0             | 0             | -100.0                         |
| Indian Reserve (White Cap 94 |                 | 0               |                                | 0                 | 0                 | •                              | 0             | 0             | •                              |
| Langham Town                 | 0               | 0               |                                | 0                 | 0                 | •                              | 0             | 0             | •                              |
| Martensville Town            | 2               | 16              | -87.5                          | 8                 | 0                 |                                | 10            | 16            | -37.5                          |
| Meacham Village              | 0               | 0               | -07.5                          | 0                 | 0                 | .                              | 0             | 0             | -57.5                          |
| Osler Town                   | 1               | 0               |                                | 0                 | 0                 | .                              | 1             | 0             |                                |
| Shields R.V.                 | 0               | 0               |                                | 0                 | 0                 |                                | 0             | 0             |                                |
| Thode R.V.                   | 0               | 0               |                                | 0                 | 0                 | •                              | 0             | 0             |                                |
| Vanscoy No. 345 R.M.         | 1               | 0               | •                              | 0                 | 0                 |                                | 1             | 0             |                                |
| Vanscoy Village              | 0               | 0               |                                | 0                 | 0                 | ·                              | 0             | 0             | '                              |
| Warman Town                  | 9               | 4               | 125.0                          | 2                 | 0                 |                                | 11            | 4             | 175.0                          |
| Total Rural Municipalities   | 15              | 22              | -31.8                          | 10                | 0                 |                                | 25            | 22            | 13.6                           |
| Total Rulai mailicipanties   | .5              |                 | -01.0                          | .0                | J                 | •                              | 2.5           |               | 10.0                           |
| Grand Total                  | 124             | 91              | 36.3                           | 173               | 249               | -30.5                          | 297           | 340           | -12.7                          |