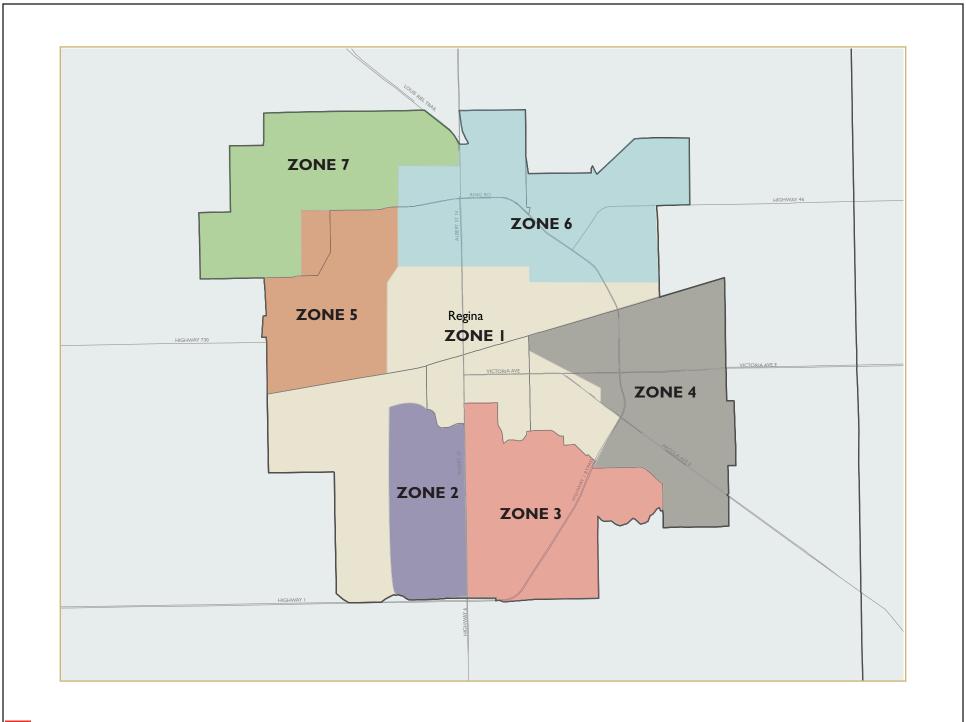

#### Zone Map

Table 1a - Regina Metropolitan Area Housing Starts for the Month of: FEBRUARY 2012

| Area                        | Singles<br>2012 | Singles<br>2011 | %<br>Change<br>2012 to<br>2011 | Multiples<br>2012 | Multiples<br>2011 | %<br>Change<br>2012 to<br>2011 | Total<br>2012 | Total<br>2011 | %<br>Change<br>2012 to<br>2011 |
|-----------------------------|-----------------|-----------------|--------------------------------|-------------------|-------------------|--------------------------------|---------------|---------------|--------------------------------|
| Zone Not Coded              | 0               | 0               |                                | 0                 | 0                 |                                | 0             | 0             |                                |
| Central                     | 21              | 21              | 0.0                            | 26                | 14                | 85.7                           | 47            | 35            | 34.3                           |
| South: Lakeview/Albert Park | 0               | 0               | 0.0                            | 0                 | 0                 | 00.7                           | 0             | 0             | 01.0                           |
| South: Wascana/University   | 0               | 0               | •                              | 0                 | 0                 | ·                              | 0             | 0             | ·                              |
| East                        | 13              | 14              | -7.1                           | 25                | 53                | -52.8                          | 38            | 67            | -43.3                          |
| West                        | 1               | 0               |                                | 0                 | 0                 | 02.0                           | 1             | 0             | 10.0                           |
| Northeast                   | 2               | 2               | 0.0                            | 0                 | 2                 | -100.0                         | 2             | 4             | -50.0                          |
| Northwest                   | 42              | 16              | 162.5                          | 75                | 12                | 525.0                          | 117           | 28            | 317.9                          |
|                             |                 |                 | .02.0                          | . •               | · <del>-</del>    | 020.0                          |               |               | 01110                          |
| Total Regina City           | 79              | 53              | 49.1                           | 126               | 81                | 55.6                           | 205           | 134           | 53.0                           |
|                             |                 |                 |                                |                   |                   |                                |               |               |                                |
| Balgonie Town               | 0               | 0               |                                | 0                 | 0                 |                                | 0             | 0             |                                |
| Bell Plaine Village         | 0               | 0               |                                | 0                 | 0                 |                                | 0             | 0             |                                |
| Buena Vista Village         | 1               | 0               |                                | 0                 | 0                 |                                | 1             | 0             |                                |
| Disley Village              | 0               | 0               |                                | 0                 | 0                 |                                | 0             | 0             |                                |
| Edenwold No. 158 R.M.       | 3               | 1               | 200.0                          | 0                 | 0                 |                                | 3             | 1             | 200.0                          |
| Edenwold Village            | 0               | 0               |                                | 0                 | 0                 |                                | 0             | 0             |                                |
| Grand Coulee                | 0               | 0               |                                | 0                 | 0                 |                                | 0             | 0             |                                |
| Lumsden Beach, R.V.         | 0               | 0               |                                | 0                 | 0                 |                                | 0             | 0             |                                |
| Lumsden No. 189 R.M.        | 0               | 1               | -100.0                         | 0                 | 0                 |                                | 0             | 1             | -100.0                         |
| Lumsden Town                | 1               | 1               | 0.0                            | 0                 | 0                 |                                | 1             | 1             | 0.0                            |
| Pense No. 160 R.M.          | 0               | 0               |                                | 0                 | 0                 |                                | 0             | 0             |                                |
| Pense Village               | 0               | 0               |                                | 0                 | 0                 |                                | 0             | 0             |                                |
| Pilot Butte Town            | 1               | 0               |                                | 0                 | 0                 |                                | 1             | 0             | .                              |
| Regina Beach Town           | 0               | 2               | -100                           | 0                 | 0                 |                                | 0             | 2             | -100                           |
| Sherwood No. 159 R.M.       | 0               | 0               |                                | 0                 | 0                 |                                | 0             | 0             | .                              |
| White City Village          | 9               | 3               | 200.0                          | 0                 | 0                 |                                | 9             | 3             | 200.0                          |
| Total Rural Municipalities  | 15              | 8               | 87.5                           | 0                 | 0                 | •                              | 15            | 8             | 87.5                           |
| Grand Total                 | 94              | 61              | 54.1                           | 126               | 81                | 55.6                           | 220           | 142           | 54.9                           |