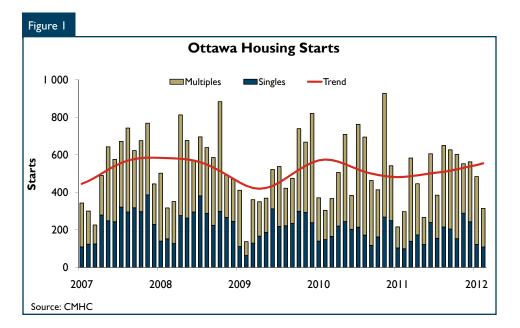

### Ottawa Townhome Starts Dominate in February

According to the latest preliminary data released by Canada Mortgage and Housing Corporation (CMHC), housing starts in the Ottawa Census Metropolitan Area (CMA) totalled 314 units in February, compared to 297 units a year ago. Ottawa's new home market experienced another month of solid activity and is now running at the best year-to-date pace since 2008. February extended the positive demand trend for single-detached homes and townhomes that has been prevalent since late last year. Notably, for the fourth month in a row, townhome builders have been kept busy as this comparatively affordable housing segment continues to lure both firsttimers and repeat buyers alike.

Despite the positive headline growth, housing starts activity during February was tightly concentrated in suburban Nepean and Gloucester, where three-quarters of all foundations were poured. Building activity in Kanata and Goulbourn was mostly flat at levels consistent with the historical average for the month, the former with a majority of new row units while the latter adding only new single-family homes. On the other hand, the respite in condo building in Ottawa's city core and an unusually slow month for builders in Cumberland figured among the weakest spots.