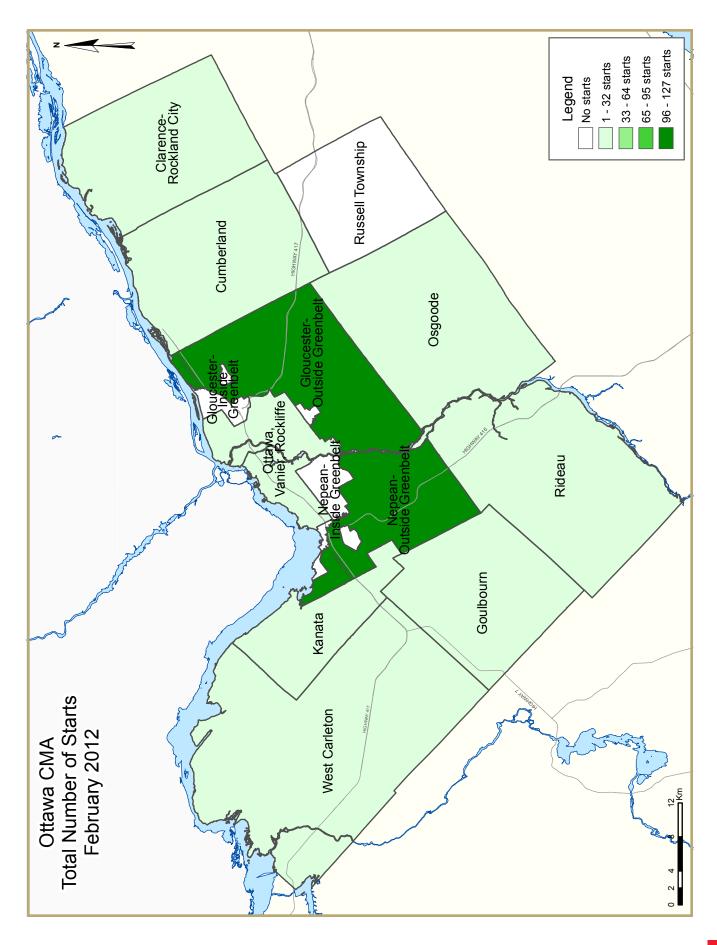

Despite the positive headline growth, housing starts activity during February was tightly concentrated in suburban Nepean and Gloucester, where three-quarters of all foundations were poured. Building activity in Kanata and Goulbourn was mostly flat at levels consistent with the historical average for the month, the former with a majority of new row units while the latter adding only new single-family homes. On the other hand, the respite in condo building in Ottawa's city core and an unusually slow month for builders in Cumberland figured among the weakest spots.