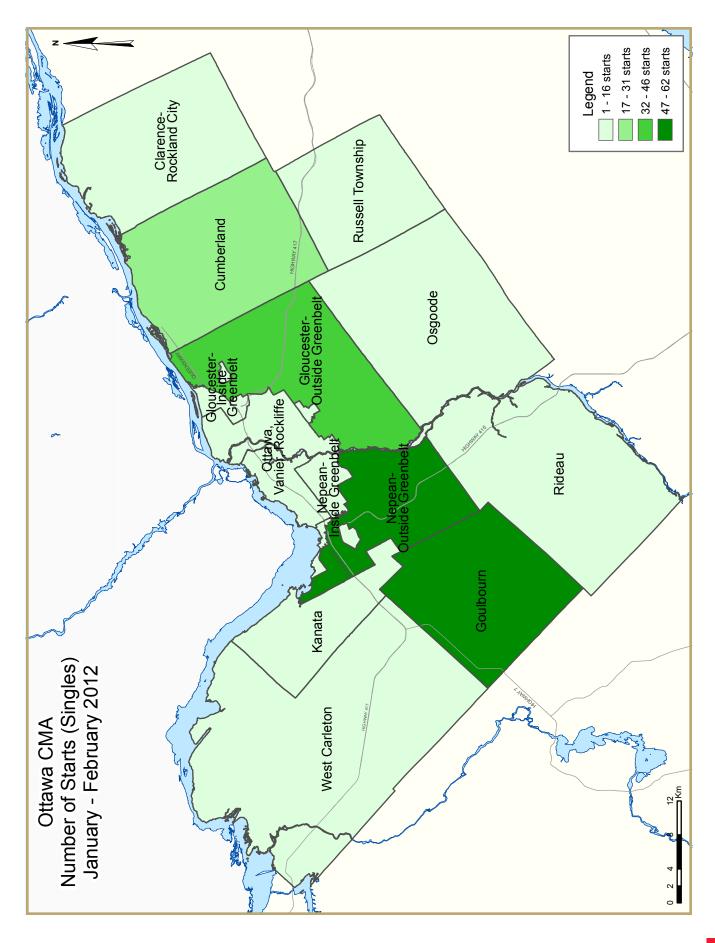

Despite the positive headline growth, housing starts activity during February was tightly concentrated in suburban Nepean and Gloucester, where three-quarters of all foundations were poured. Building activity in Kanata and Goulbourn was mostly flat at levels consistent with the historical average for the month, the former with a majority of new row units while the latter adding only new single-family homes. On the other hand, the respite in condo building in Ottawa's city core and an unusually slow month for builders in Cumberland figured among the weakest spots.