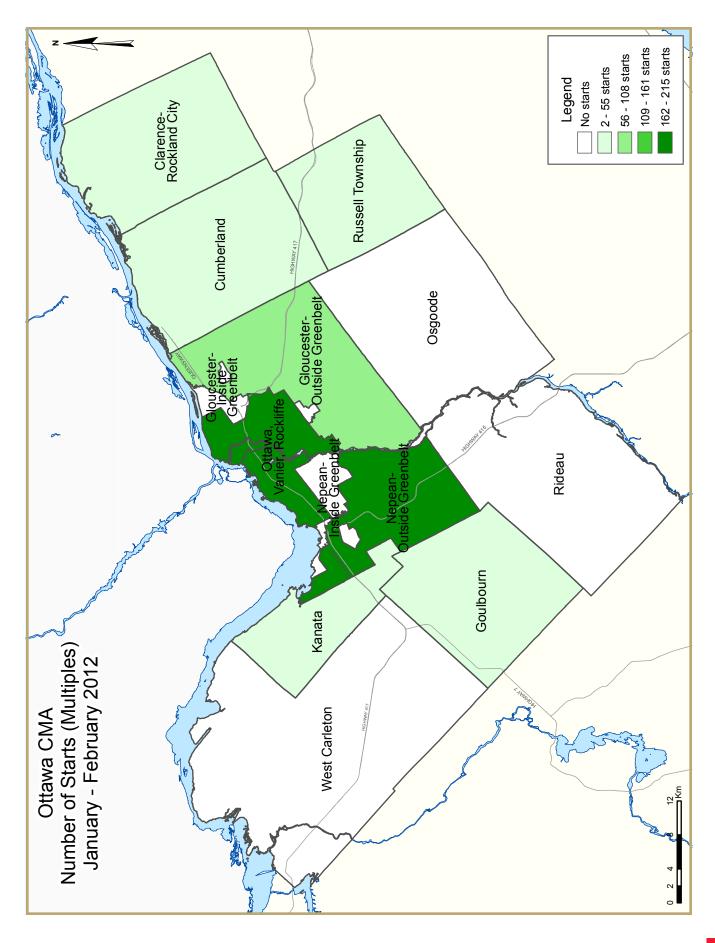

Despite the positive headline growth, housing starts activity during February was tightly concentrated in suburban Nepean and Gloucester, where three-quarters of all foundations were poured. Building activity in Kanata and Goulbourn was mostly flat at levels consistent with the historical average for the month, the former with a majority of new row units while the latter adding only new single-family homes. On the other hand, the respite in condo building in Ottawa's city core and an unusually slow month for builders in Cumberland figured among the weakest spots.