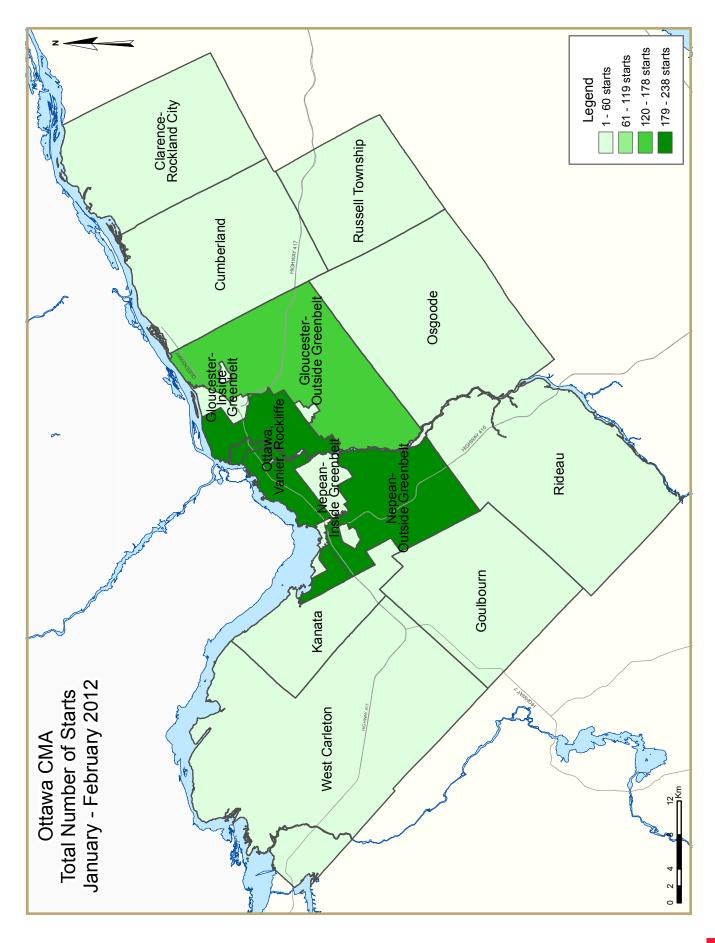

Despite the positive headline growth, housing starts activity during February was tightly concentrated in suburban Nepean and Gloucester, where three-quarters of all foundations were poured. Building activity in Kanata and Goulbourn was mostly flat at levels consistent with the historical average for the month, the former with a majority of new row units while the latter adding only new single-family homes. On the other hand, the respite in condo building in Ottawa's city core and an unusually slow month for builders in Cumberland figured among the weakest spots.