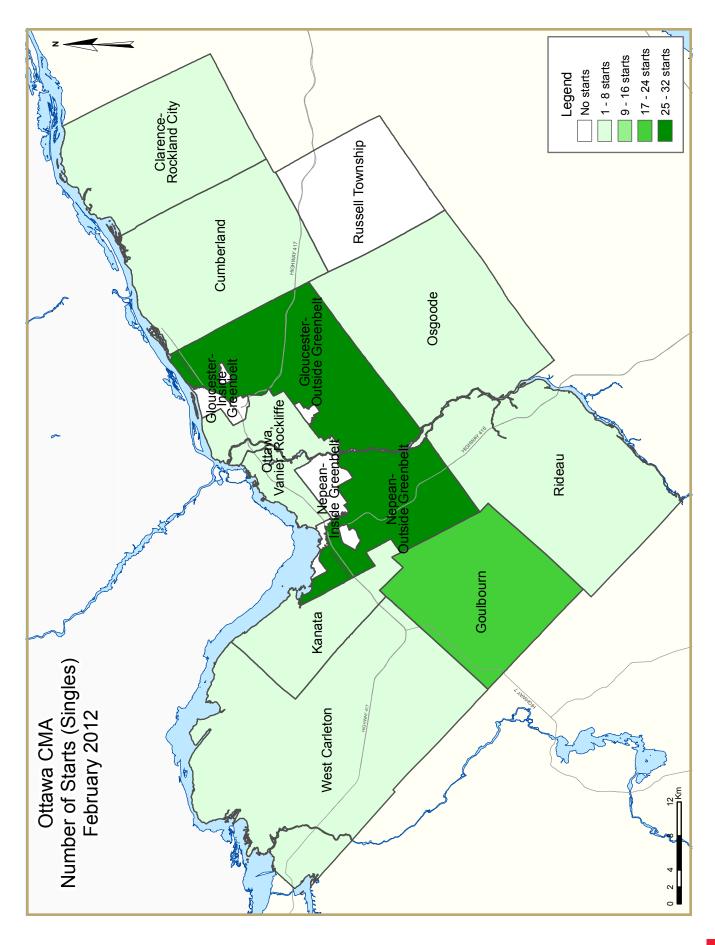

Despite the positive headline growth, housing starts activity during February was tightly concentrated in suburban Nepean and Gloucester, where three-quarters of all foundations were poured. Building activity in Kanata and Goulbourn was mostly flat at levels consistent with the historical average for the month, the former with a majority of new row units while the latter adding only new single-family homes. On the other hand, the respite in condo building in Ottawa's city core and an unusually slow month for builders in Cumberland figured among the weakest spots.