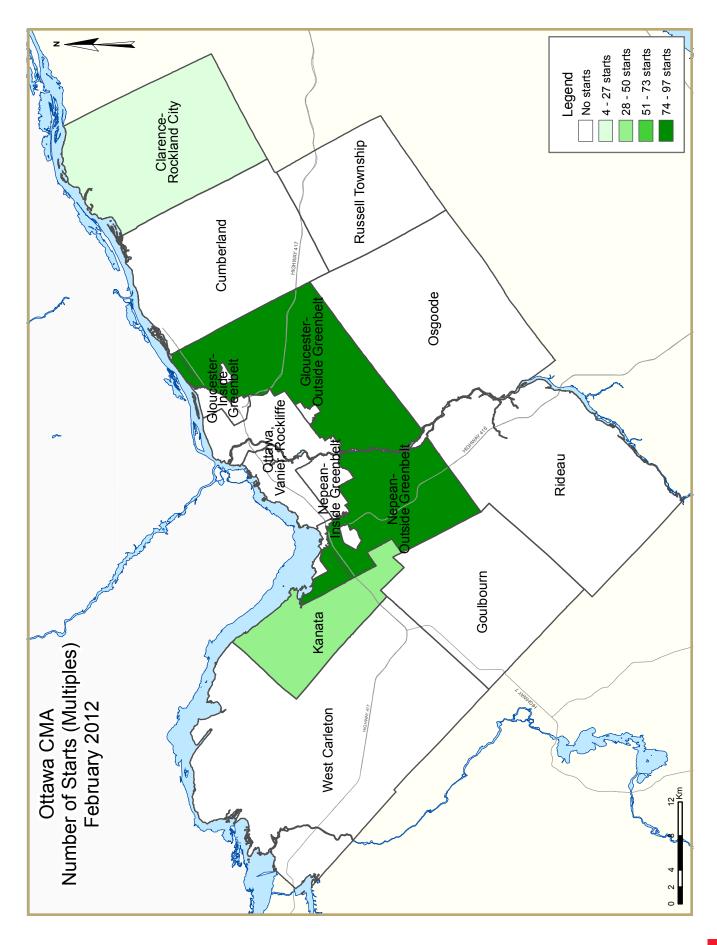

Despite the positive headline growth, housing starts activity during February was tightly concentrated in suburban Nepean and Gloucester, where three-quarters of all foundations were poured. Building activity in Kanata and Goulbourn was mostly flat at levels consistent with the historical average for the month, the former with a majority of new row units while the latter adding only new single-family homes. On the other hand, the respite in condo building in Ottawa's city core and an unusually slow month for builders in Cumberland figured among the weakest spots.