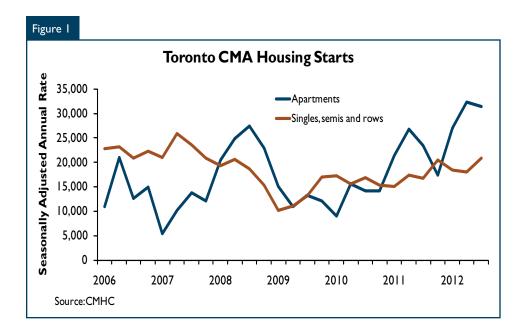

# Construction stays strong but new home sales soften

New home construction remained strong during the third quarter, moving up to a seasonally-adjusted annualized pace of 52,000 units. Starts were lifted higher on account of increased low-rise (single, semi and row) construction, although apartments continued to account

for the bulk of activity. Low-rise starts are benefitting from strong pre-construction sales centre traffic early in the year, while the large volume of condo foundations poured reflects sales that occurred at project openings as far back as two years ago. The speed of the development process appears to be slowing due to resource constraints associated with the record number of condos under construction (47,000 units at the end of the third quarter).