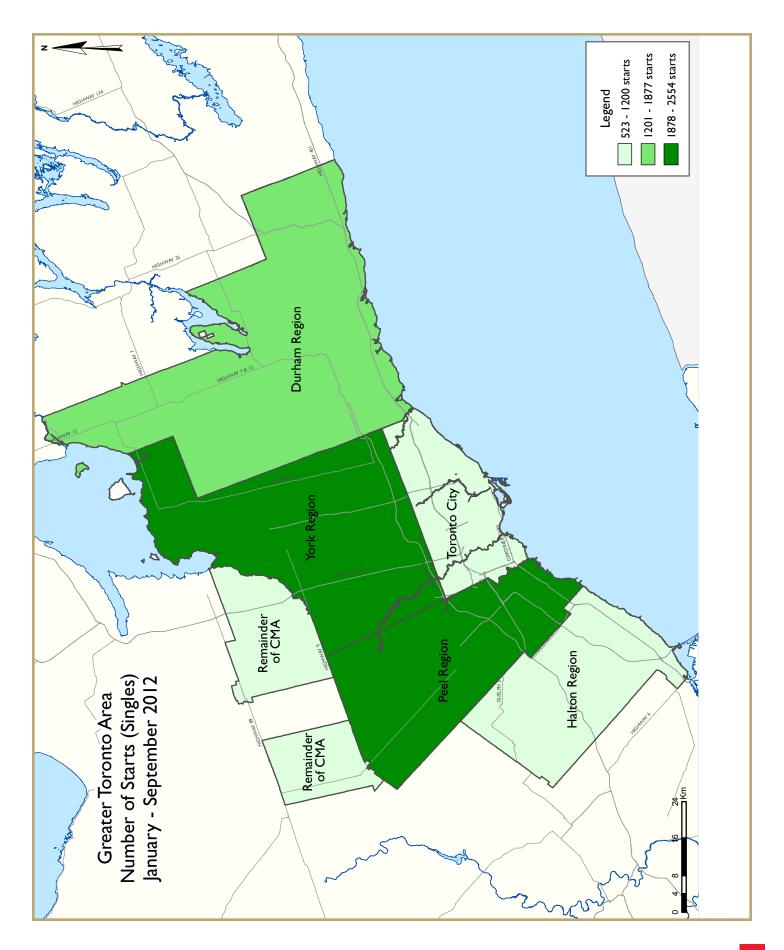

has been slowing just as quickly due to less activity from move-up buyers unable to sell their starter homes. It appears first-time buyers have been substituting away from higher-density areas and into lower-priced single-family markets in the GTA, as evidenced by better sales

performances within the Halton and Durham Regions. The high-end of the market has also been holding up relatively well. Sales of homes over a million dollars were still up by nearly 10 per cent year-over-year during the third quarter.