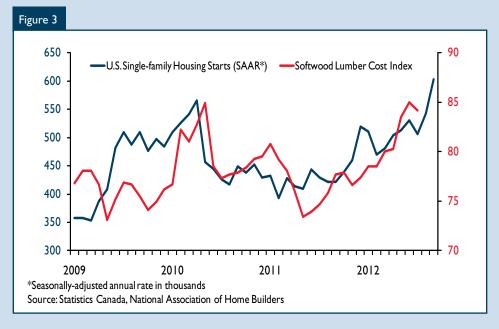

### Rebounding U.S. Housing Market Increases Canadian Home Building Costs

Construction costs for low-rise home building are being pushed higher due to rising prices for lumber products, which have seen double-digit growth this year. This can be tied to the recent rebound for housing construction

in the U.S. – the largest export market for Canadian lumber. U.S. existing homes sales have been trending higher thanks to some positive developments in the labour market (1.3 million jobs added since the start of the year) as well as purchases from domestic and international investors and so-called "boomerang" buyers — those that are returning to the market after going through foreclosure. This has cut into excess inventory levels and brought the months of supply on the market for singlefamily homes down to its lowest

level since 2006. As a result, housing prices are beginning to rise and U.S. home builder confidence is now at a six-year high.

|                  | ZONE DESCRIPTIONS - TORONTO CMA                                                                                                    |
|------------------|------------------------------------------------------------------------------------------------------------------------------------|
| Toronto City     | Toronto, East York, Etobicoke, North York, Scarborough, York                                                                       |
| York Region      | Aurora, East Gwillimbury, Georgina Township, King Township, Markham, Newmarket, Richmond Hill, Vaughan, Whitchurch-<br>Stouffville |
| Peel Region      | Brampton, Caledon, Mississauga                                                                                                     |
| Halton Region    | Burlington, Halton Hills, Milton, Oakville                                                                                         |
| Durham Region    | Ajax, Brock, Clarington, Oshawa, Pickering, Scugog, Uxbridge, Whitby                                                               |
| Remainder of CMA | Bradford / West Gwliimbury, Town of Mono, New Techumseth, Orangeville                                                              |