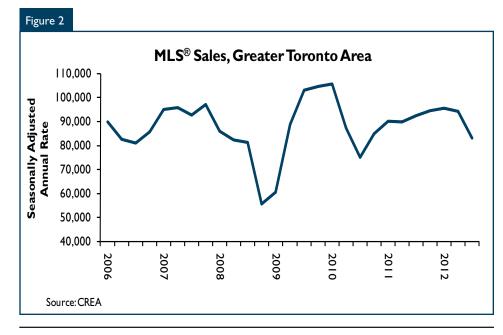

## Fewer first-time buyers bring down sales

MLS® sales showed their first noticeable decline during the third quarter in two years. Seasonallyadjusted volumes were down by 12 per cent from the second quarter as the market reacted to a reduction in affordability caused by strong price growth during the first half of the year and tighter mortgage rules introduced in early July. Demand was also impacted by the lagged effect of weakened employment conditions that emerged during the second half of 2011. On the other hand, new listings held relatively steady in the third quarter at one of their highest levels in two years. Despite the greater balance in the market, average prices managed to grow by half of a per cent during the quarter. However, it appears that compositional changes to sales have disguised some downward pressure on prices.

Other indicators suggest that market values have actually begun to trend lower. Median prices were down from the second quarter (-0.7 per cent) while CREA's Housing Price Index for September showed a 0.9 per cent dip from July. Most of the weight on prices looks to be coming from the lower end of the market as demand from first-time buyers slows.

The market for resale condos — the primary form of housing for first-time buyers — is experiencing the softest conditions. Sales have declined to their lowest level since the first quarter of 2009 while active listings have reached a new high. The five months of supply on the market at the end of the third quarter signal that buyers' market conditions have emerged. However, the supply of listings has been adjusting to slower ownership demand, which is providing some degree of balance for the market. In fact, listings appear to diverting into the relatively stronger market for condo rentals. Units listed for rent