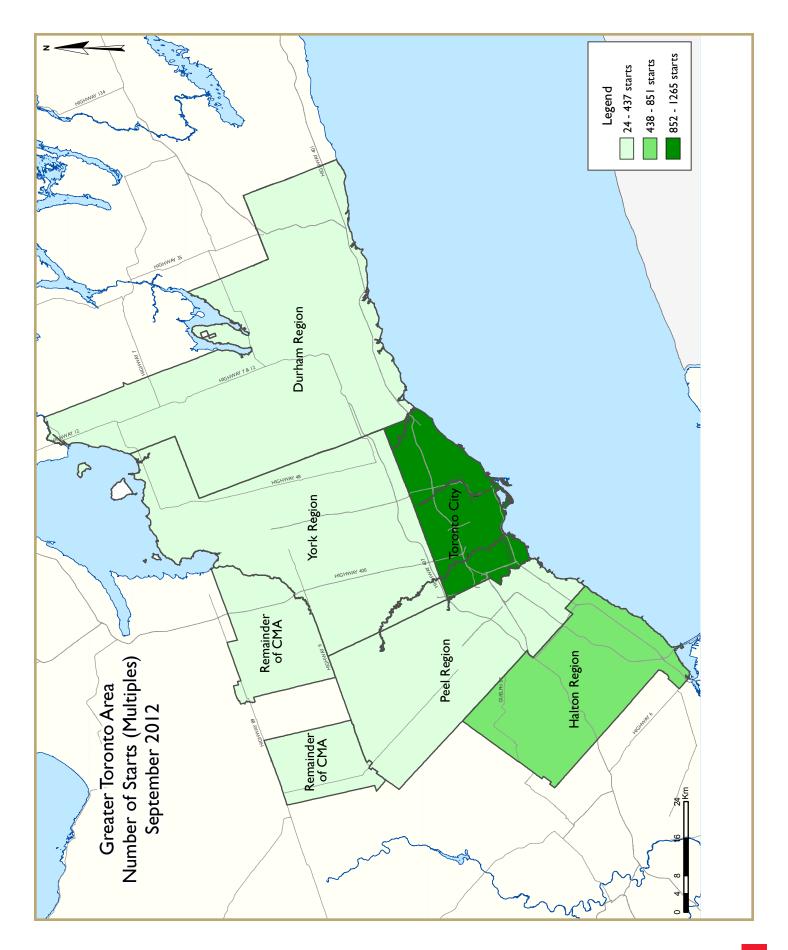

# Construction stays strong but new home sales soften

New home construction remained strong during the third quarter, moving up to a seasonally-adjusted annualized pace of 52,000 units. Starts were lifted higher on account of increased low-rise (single, semi and row) construction, although apartments continued to account

for the bulk of activity. Low-rise starts are benefitting from strong pre-construction sales centre traffic early in the year, while the large volume of condo foundations poured reflects sales that occurred at project openings as far back as two years ago. The speed of the development process appears to be slowing due to resource constraints associated with the record number of condos under construction (47,000 units at the end of the third quarter).