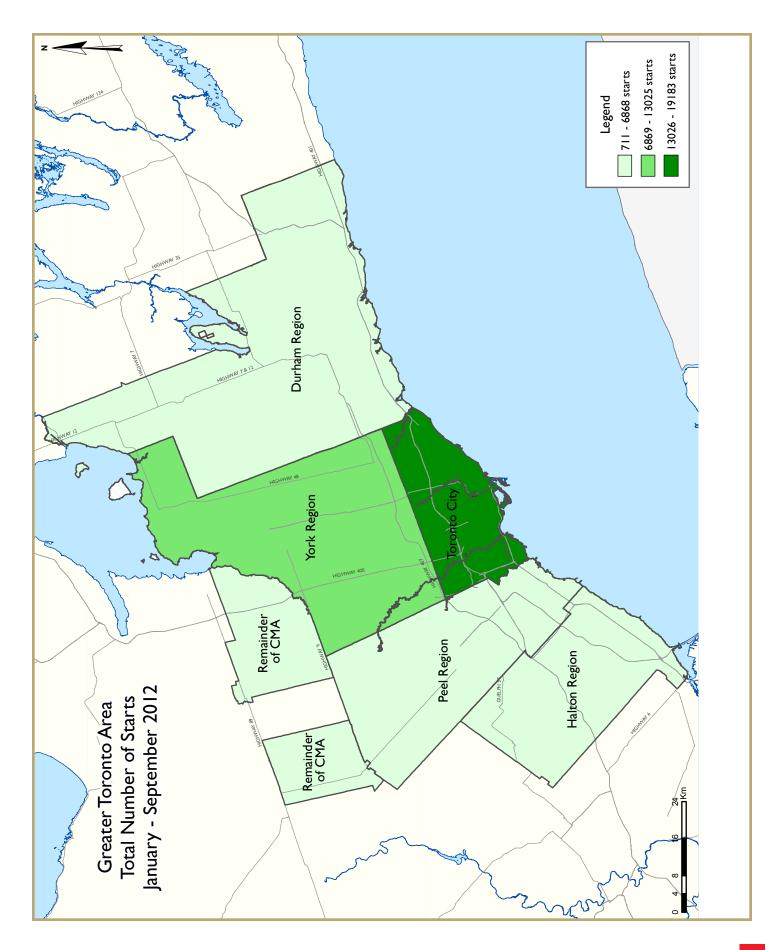

MLS® is a registered trademark of the Canadian Real Estate Association (CREA).

through the MLS system were up 18 per cent year-over-year during the third quarter.

Not surprisingly, sales in the City of Toronto have been declining the fastest given their high weighting towards condos (nearly 50 per cent). Recently, the York Region

has been slowing just as quickly due to less activity from move-up buyers unable to sell their starter homes. It appears first-time buyers have been substituting away from higher-density areas and into lower-priced single-family markets in the GTA, as evidenced by better sales