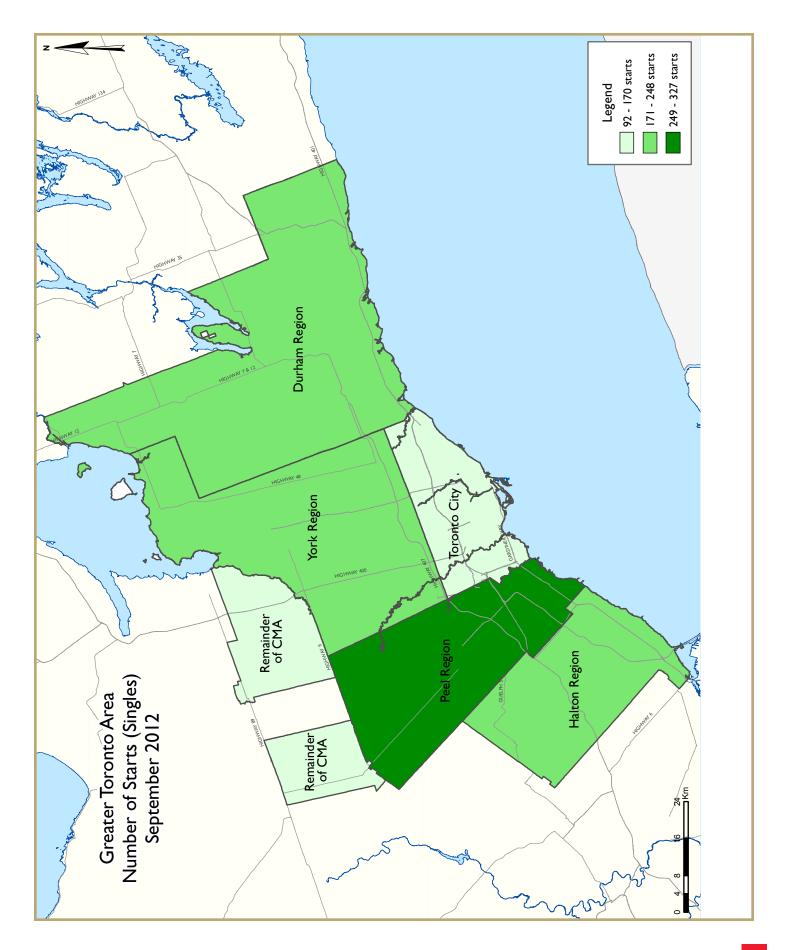

## Fewer first-time buyers bring down sales

MLS® sales showed their first noticeable decline during the third quarter in two years. Seasonallyadjusted volumes were down by 12 per cent from the second quarter as the market reacted to a reduction in affordability caused by strong price growth during the first half of the year and tighter mortgage rules introduced in early July. Demand was also impacted by the lagged effect of weakened employment conditions that emerged during the second half of 2011. On the other hand, new listings held relatively steady in the third quarter at one of their highest levels in two years. Despite the greater balance in the market, average prices managed to grow by half of a per cent during the quarter. However, it appears that compositional changes to sales have disguised some downward pressure on prices.

Other indicators suggest that market values have actually begun to trend lower. Median prices were down from the second quarter (-0.7 per cent) while CREA's Housing Price Index for September showed a 0.9 per cent dip from July. Most of the weight on prices looks to be coming from the lower end of the market as demand from first-time buyers slows.

The market for resale condos — the primary form of housing for first-time buyers — is experiencing the softest conditions. Sales have declined to their lowest level since the first quarter of 2009 while active listings have reached a new high. The five months of supply on the market at the end of the third quarter signal that buyers' market conditions have emerged. However, the supply of listings has been adjusting to slower ownership demand, which is providing some degree of balance for the market. In fact, listings appear to diverting into the relatively stronger market for condo rentals. Units listed for rent