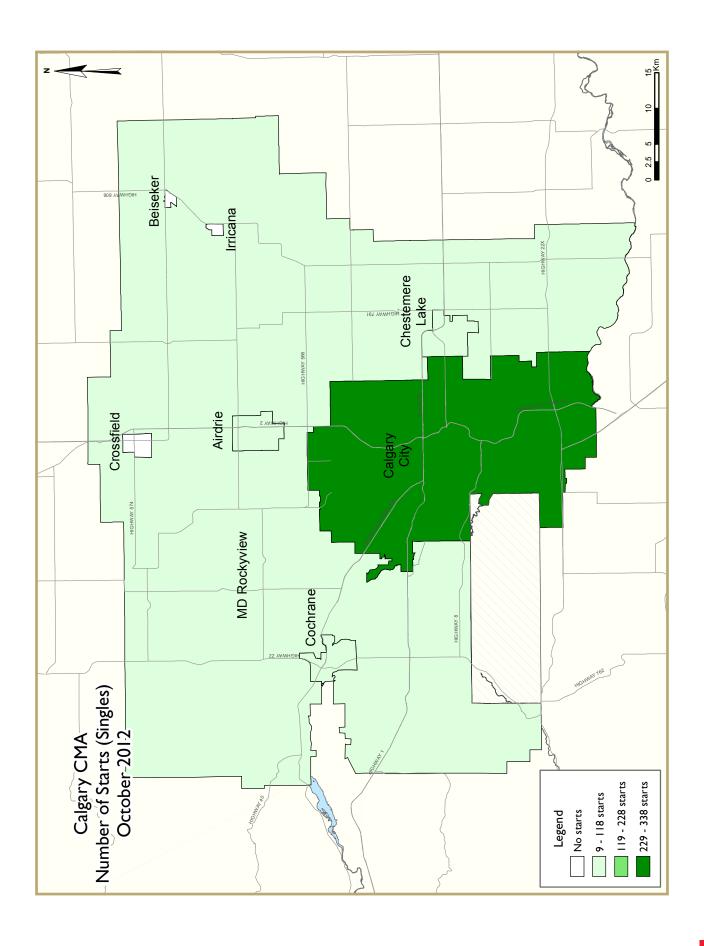

|                                            | Table 2: Starts by Submarket and by Dwelling Type October 2012 |             |             |             |             |             |             |             |             |             |             |  |  |
|--------------------------------------------|----------------------------------------------------------------|-------------|-------------|-------------|-------------|-------------|-------------|-------------|-------------|-------------|-------------|--|--|
|                                            | Sing                                                           | gle         | Sei         | mi          | Ro          | w           | Apt. &      | Other       |             | Total       |             |  |  |
| Submarket                                  | Oct<br>2012                                                    | Oct<br>2011 | Oct<br>2012 | Oct<br>2011 | Oct<br>2012 | Oct<br>2011 | Oct<br>2012 | Oct<br>2011 | Oct<br>2012 | Oct<br>2011 | %<br>Change |  |  |
| Calgary City                               | 338                                                            | 312         | 90          | 66          | 96          | 28          | 259         | <b>45</b> I | 783         | 857         | -8.6        |  |  |
| Airdrie                                    | 58                                                             | 60          | 18          | 4           | 7           | 20          | 64          | 0           | 147         | 84          | 75.0        |  |  |
| Beiseker                                   | 0                                                              | 0           | 0           | 0           | 0           | 0           | 0           | 0           | 0           | 0           | n/a         |  |  |
| Chestermere Lake                           | 16                                                             | 5           | 0           | 2           | 6           | 0           | 0           | 0           | 22          | 7           | **          |  |  |
| Cochrane                                   | 9                                                              | 16          | 0           | 4           | 0           | 0           | 0           | 0           | 9           | 20          | -55.0       |  |  |
| Crossfield                                 | 0                                                              | 0           | 0           | 0           | 0           | 0           | 0           | 0           | 0           | 0           | n/a         |  |  |
| Irricana 0 0 0 0 0 0 0 0 0                 |                                                                |             |             |             |             |             |             |             |             |             | n/a         |  |  |
| Rocky View County 19 13 0 0 0 0 0 19 13 46 |                                                                |             |             |             |             |             |             |             |             |             | 46.2        |  |  |
| Calgary CMA                                | 440                                                            | 406         | 108         | 76          | 109         | 48          | 323         | 451         | 980         | 981         | -0.1        |  |  |