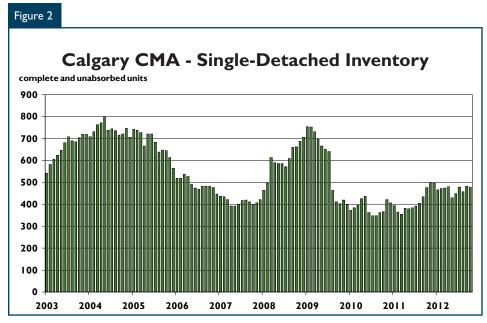

increased 35 per cent to 531 units in October 2012, up from 392 in 2011. Of the 531 absorptions, 468 were absorbed at completion while 63 were absorbed from inventory. As a result, total absorptions in October surpassed completions and inventories moved lower on a month-over-month basis. The inventory of complete and unabsorbed single-detached homes declined to 478 units in October, down 0.2 per cent from the previous year.