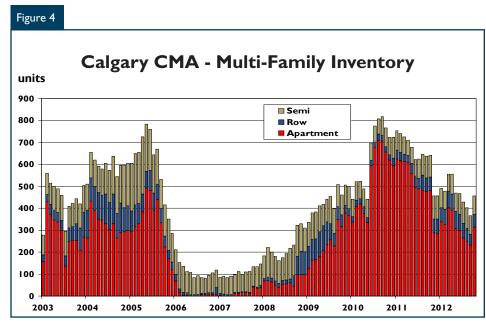

Source: CMHC

Multi-family inventory in October totalled 456 units, down 29 per cent from 642 units in 2011. Inventories have been trending lower for several months, however this is expected to change in the months ahead. With the rise in multi-family starts in 2012, especially from apartment units, the number of units under construction has risen and may put some pressure on inventories when completed. There were 7,630 multi-family units under construction in October, up 46 per cent from 2011. With 5,256 units, nearly 70 per cent of the multi-family units underway in October were apartments. Semi-detached and row units under construction were also up from the previous year at 780 and 1,594 units, respectively.