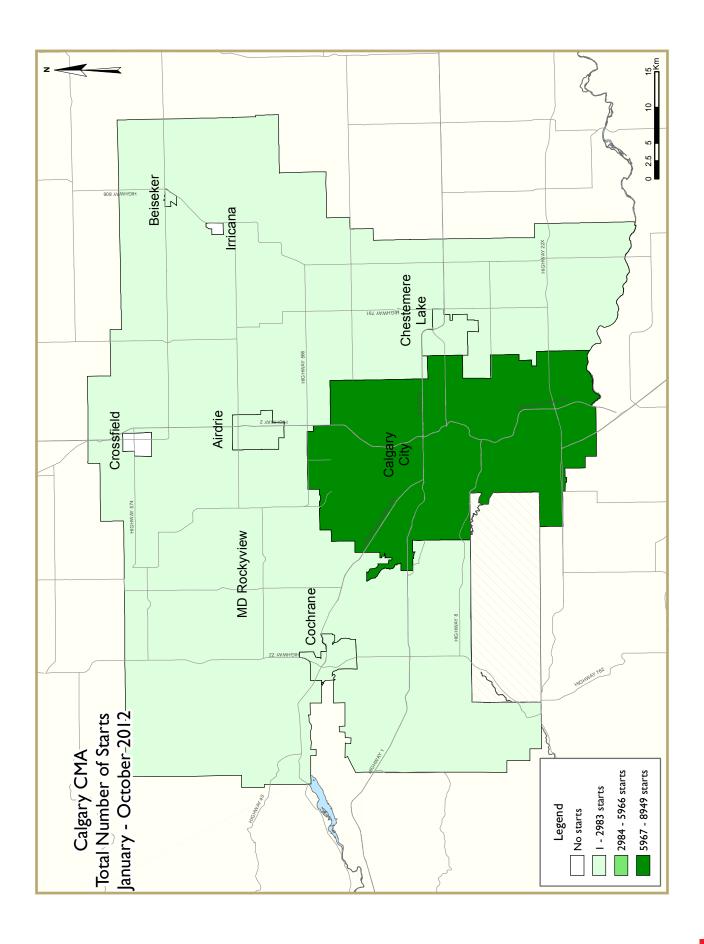

| 1                                              | Table 2.1: Starts by Submarket and by Dwelling Type  January - October 2012 |       |      |      |       |      |       |       |        |       |        |  |  |
|------------------------------------------------|-----------------------------------------------------------------------------|-------|------|------|-------|------|-------|-------|--------|-------|--------|--|--|
| Single Semi Row Apt. & Other                   |                                                                             |       |      |      |       |      |       |       |        | Total |        |  |  |
| Submarket                                      | YTD                                                                         | YTD   | YTD  | YTD  | YTD   | YTD  | YTD   | YTD   | YTD    | YTD   | %      |  |  |
|                                                | 2012                                                                        | 2011  | 2012 | 2011 | 2012  | 2011 | 2012  | 2011  | 2012   | 2011  | Change |  |  |
| Calgary City                                   | 3,800                                                                       | 3,176 | 782  | 604  | 1,227 | 797  | 3,140 | 1,360 | 8,949  | 5,937 | 50.7   |  |  |
| Airdrie                                        | 575                                                                         | 555   | 94   | 52   | 173   | 65   | 408   | 45    | 1,250  | 717   | 74.3   |  |  |
| Beiseker                                       | - 1                                                                         | 0     | 0    | 0    | 0     | 0    | 0     | 0     | - 1    | 0     | n/a    |  |  |
| Chestermere Lake                               | 89                                                                          | 75    | 4    | 10   | 95    | 15   | 0     | 0     | 188    | 100   | 88.0   |  |  |
| Cochrane                                       | 2 <del>4</del> 8                                                            | 217   | 48   | 74   | 12    | 21   | 80    | 0     | 388    | 312   | 24.4   |  |  |
| Crossfield                                     | 0                                                                           | - 1   | 0    | 0    | 0     | 0    | 0     | 0     | 0      | - 1   | -100.0 |  |  |
| Irricana                                       | 0                                                                           | 0     | 0    | 0    | 0     | 0    | 0     | 0     | 0      | 0     | n/a    |  |  |
| Rocky View County 209 149 0 0 0 0 0 209 149 40 |                                                                             |       |      |      |       |      |       |       |        |       |        |  |  |
| Calgary CMA                                    | 4,922                                                                       | 4,173 | 928  | 740  | 1,507 | 898  | 3,628 | 1,405 | 10,985 | 7,216 | 52.2   |  |  |