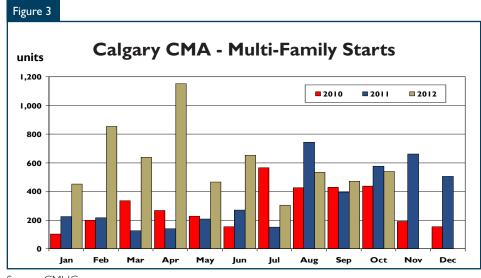

Multi-family starts, which include semidetached units, rows, and apartments, totalled 540 units in October 2012, down six per cent from 575 units in the previous year. The majority of the units that started construction were apartment units at 323 units, down 28 per cent from the same month in 2011. Semi-detached and row units in October reached 108 and 109 units, respectively, both up from the previous year. After ten months, 6,063 multi-family units were started compared to 3,043 during the corresponding period in 2011.