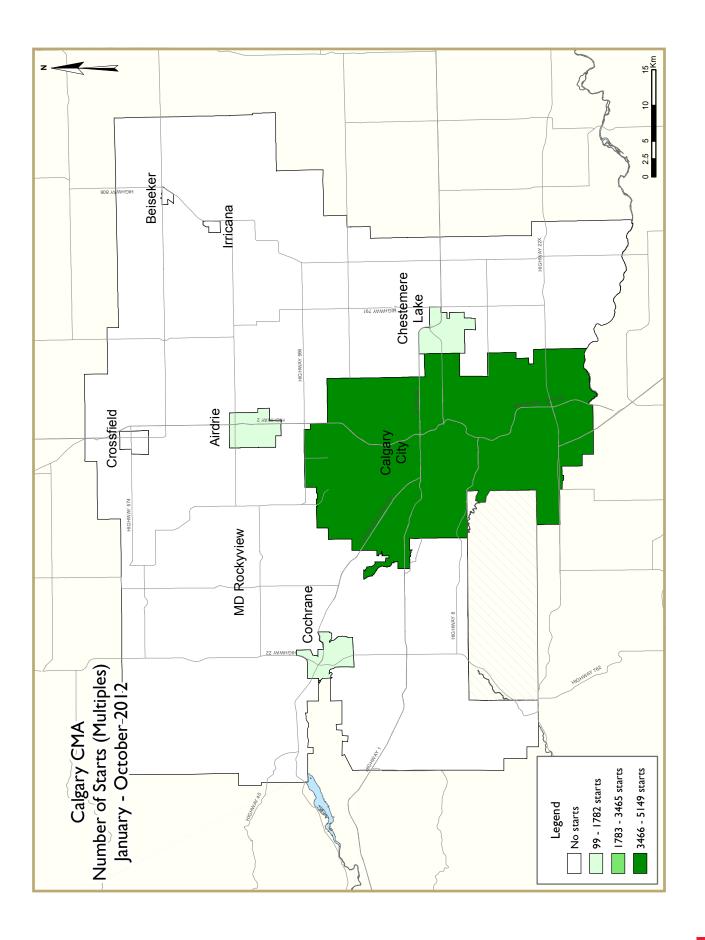

| 1                                              | Table 2.1: Starts by Submarket and by Dwelling Type  January - October 2012 |       |      |      |       |      |       |       |        |       |        |  |  |
|------------------------------------------------|-----------------------------------------------------------------------------|-------|------|------|-------|------|-------|-------|--------|-------|--------|--|--|
| Single Semi Row Apt. & Other                   |                                                                             |       |      |      |       |      |       |       |        | Total |        |  |  |
| Submarket                                      | YTD                                                                         | YTD   | YTD  | YTD  | YTD   | YTD  | YTD   | YTD   | YTD    | YTD   | %      |  |  |
|                                                | 2012                                                                        | 2011  | 2012 | 2011 | 2012  | 2011 | 2012  | 2011  | 2012   | 2011  | Change |  |  |
| Calgary City                                   | 3,800                                                                       | 3,176 | 782  | 604  | 1,227 | 797  | 3,140 | 1,360 | 8,949  | 5,937 | 50.7   |  |  |
| Airdrie                                        | 575                                                                         | 555   | 94   | 52   | 173   | 65   | 408   | 45    | 1,250  | 717   | 74.3   |  |  |
| Beiseker                                       | - 1                                                                         | 0     | 0    | 0    | 0     | 0    | 0     | 0     | - 1    | 0     | n/a    |  |  |
| Chestermere Lake                               | 89                                                                          | 75    | 4    | 10   | 95    | 15   | 0     | 0     | 188    | 100   | 88.0   |  |  |
| Cochrane                                       | 2 <del>4</del> 8                                                            | 217   | 48   | 74   | 12    | 21   | 80    | 0     | 388    | 312   | 24.4   |  |  |
| Crossfield                                     | 0                                                                           | - 1   | 0    | 0    | 0     | 0    | 0     | 0     | 0      | - 1   | -100.0 |  |  |
| Irricana                                       | 0                                                                           | 0     | 0    | 0    | 0     | 0    | 0     | 0     | 0      | 0     | n/a    |  |  |
| Rocky View County 209 149 0 0 0 0 0 209 149 40 |                                                                             |       |      |      |       |      |       |       |        |       |        |  |  |
| Calgary CMA                                    | 4,922                                                                       | 4,173 | 928  | 740  | 1,507 | 898  | 3,628 | 1,405 | 10,985 | 7,216 | 52.2   |  |  |