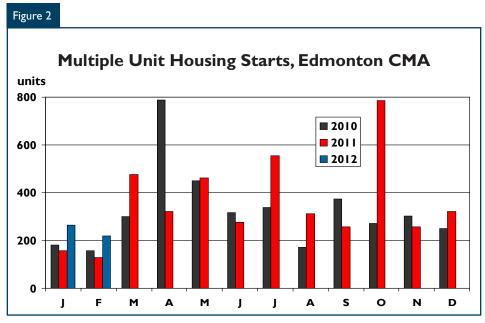

Multi-family starts, which consist

of semi-detached units, rows, and apartments, increased in February by 70 per cent year-over-year to 219 units. A strong gain in row (townhouse) starts more than offset a decline in apartment activity. Meanwhile, semi-detached starts rose by 29 per cent from last February to 126 units. All of February's multiple unit starts were destined for either the homeowner or condominium markets, with no rental starts reported. Over two-thirds of the region's multi-unit starts in February occurred inside Edmonton City, totalling 149 units. For the year-todate, multi-family starts across the Edmonton CMA were up by 68 per cent to 483 units.

Multiple unit inventories across Greater Edmonton stood at 868 units in February, representing a 17 per cent decrease from the second month of last year and the lowest level since November 2010. However, units under construction were up 24 per cent year-over-year in February to 5,576 units. Total new multi-family supply, which includes unabsorbed inventory plus units under construction, stood at 6,444 units in February compared with 5,533 units a year prior. Multiple unit supply hit a cyclical peak of 6,860 units in October of last year and has been moving downward in the past four months.