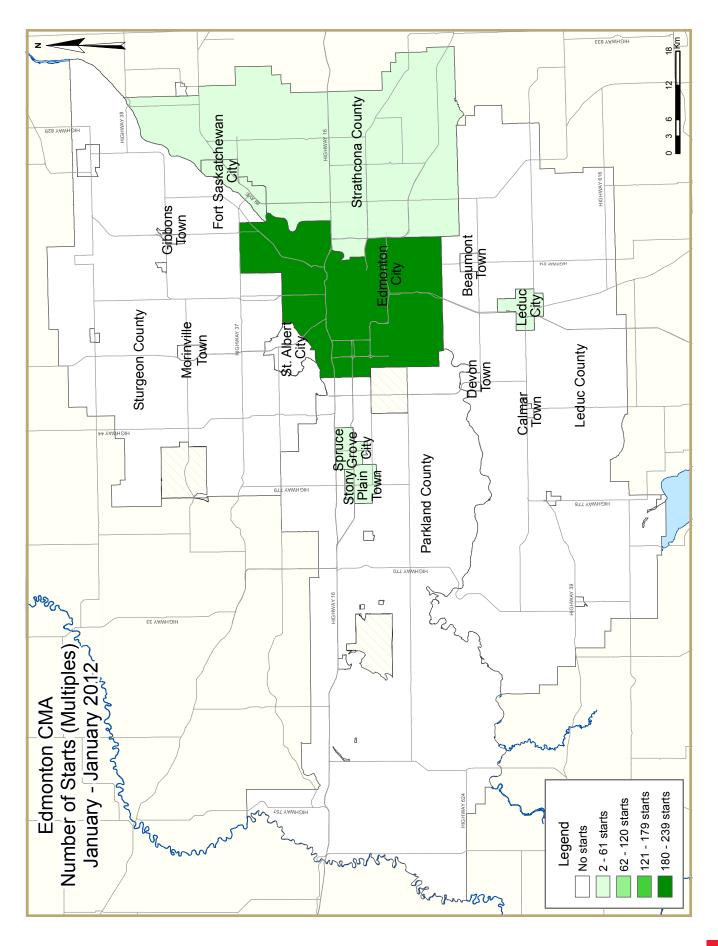

housing starts totalled 1,175 units, up 38 per cent from 852 units during the first two months of 2011.

Single-detached starts increased by five per cent year-over-year in February to 378 units compared with 360 in February of last year. Following a strong increase in January, singledetached starts inside Edmonton City decreased in February by eight per cent from a year prior to 223 units.

Source: CMHC

So far this year, builders have started work on 692 single-detached units across the Capital region, representing a 22 per cent increase from January and February 2011. While 2012 is off to a strong start, the gap between this year and 2011 should narrow somewhat in the months ahead as 2011 began at a relatively slow pace.