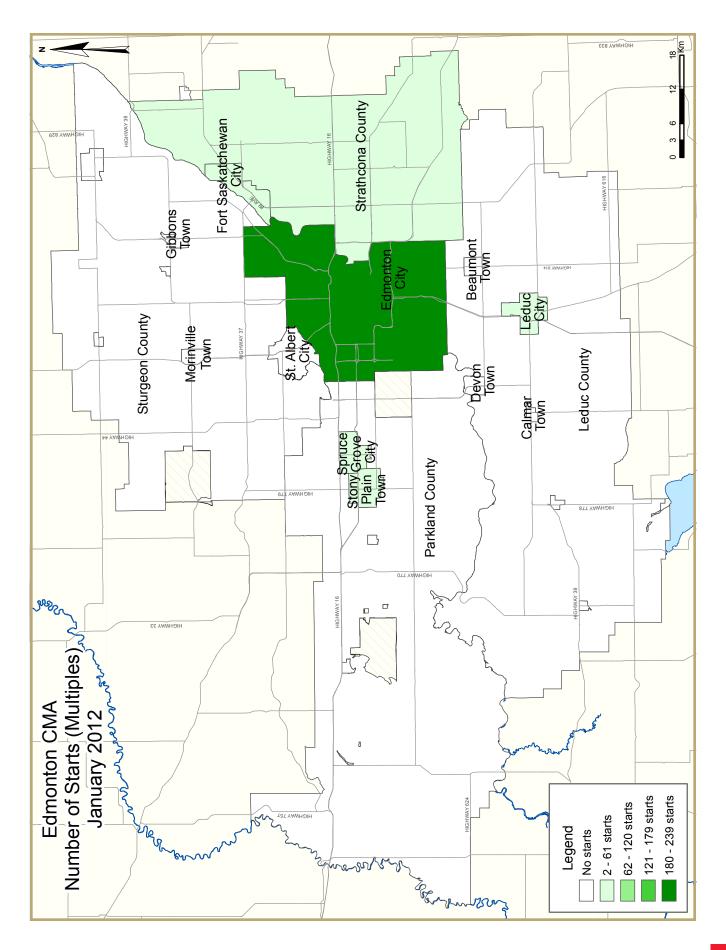

## Housing Starts in Edmonton Increase in February

Total housing starts in the Edmonton Census Metropolitan Area (CMA) increased in February by 22 per cent to 597 units from 489 starts in February 2011. For the year-to-date,

housing starts totalled 1,175 units, up 38 per cent from 852 units during the first two months of 2011.

Single-detached starts increased by five per cent year-over-year in February to 378 units compared with 360 in February of last year. Following a strong increase in January, singledetached starts inside Edmonton City decreased in February by eight per cent from a year prior to 223 units.

Multi-family starts, which consist

of semi-detached units, rows, and apartments, increased in February by 70 per cent year-over-year to 219 units. A strong gain in row (townhouse) starts more than offset a decline in apartment activity. Meanwhile, semi-detached starts rose by 29 per cent from last February to 126 units. All of February's multiple unit starts were destined for either the homeowner or condominium markets, with no rental starts reported. Over two-thirds of the region's multi-unit starts in February occurred inside Edmonton City, totalling 149 units. For the year-todate, multi-family starts across the Edmonton CMA were up by 68 per cent to 483 units.