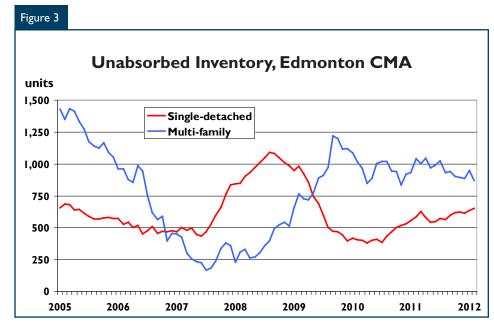

Single-detached completions decreased in February to 451 units compared with 560 completions a year prior. Absorptions also declined year-over-year to 438 units, down 17 per cent from 529 absorptions in February 2011. This caused unabsorbed inventories (including show homes) to move upward on a month-over-month basis to 650 units

in February, representing the highest level since June 2009.

The average price of single-detached units absorbed in February increased by 4.3 per from the same month in 2011 to \$515,331. This increase was caused by an uptick in absorptions of higher-priced homes. The median price, which is less impacted by extreme values, was largely unchanged year-over-year in February at \$449,985. Meanwhile, contractor selling prices reported by Statistics Canada's latest New House Price Index (NHPI) for January increased in Edmonton by 1.3 per cent from the first month of 2011.

Multiple unit inventories across Greater Edmonton stood at 868 units in February, representing a 17 per cent decrease from the second month of last year and the lowest level since November 2010. However, units under construction were up 24 per cent year-over-year in February to 5,576 units. Total new multi-family supply, which includes unabsorbed inventory plus units under construction, stood at 6,444 units in February compared with 5,533 units a year prior. Multiple unit supply hit a cyclical peak of 6,860 units in October of last year and has been moving downward in the past four months.