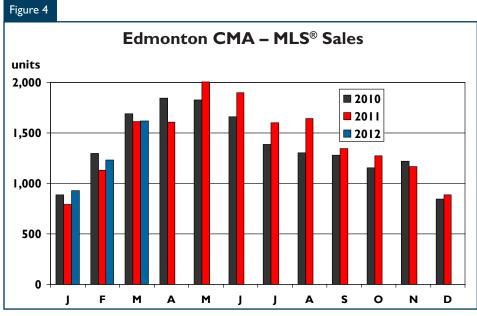

# Residential sales on the rise

The pace of residential MLS<sup>®</sup> sales picked up in the first quarter of 2012. Sales in the Edmonton region rose seven per cent year-over-year from January to March of 2011.A total of 3,783 sales transactions were completed in the first quarter of this year, up from 3,537 sales in the first

Source: RAE

three months of 2011. Each month in the first quarter of 2012 reported higher sales than the previous year, with January reporting the strongest gain of 17 per cent.

The number of new MLS<sup>®</sup> listings rose 6.4 per cent year-over-year during the first quarter of 2012 in the Edmonton Region. There were 8,311 new listings posted in the first three months of 2012, compared to 7,809 new listings in the same quarter of last year. Active listings averaged 6,203 units from January to March of 2012, down slightly from the 6,336 active listings posted in the first three months of 2011. With sales increasing and active listings declining, the sales-to-active listings ratio moved up to average 19.4 per cent in the first quarter of 2012, bringing the resale market increasingly closer to balanced territory.

With market conditions becoming more competitive, average sale prices in the first quarter of 2012 rose. The average MLS<sup>®</sup> residential price was \$329,382 from January to March 2012, up 3.2 per cent from the average selling price of \$319,314 in the first three months of 2011. This increase represents the third consecutive quarterly year-over-year gain in the average price for the Edmonton region.