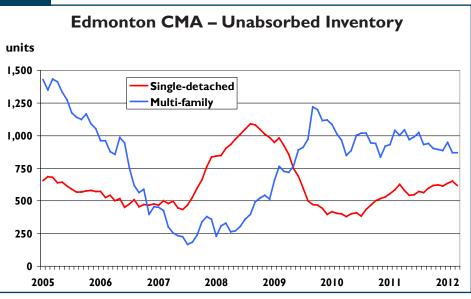

For the ninth consecutive month, single-detached completions were below levels posted in the previous year. There were 389 single units completed in March, a 16 per cent decline from the 463 units finished in March 2011. The number of singledetached units under construction was up nine per cent from levels posted a year ago, indicating that year-over-year completions will turn positive later this year. There were 420 single-detached units absorbed in March, just five units shy of the 425 units absorbed a year earlier. Since absorptions outpaced completions in March 2012, the inventory of complete and unabsorbed singles declined to 619 units, down from 650 in the previous month. The inventory of single-detached units, including show homes, was six units lower than levels seen in March 2011. This

represents the first year-over-year decline in inventories since September 2010.

Prices of new homes in the Edmonton CMA showed little movement in March. The average price of singledetached units absorbed in March slipped 0.6 per cent compared to March of last year. The average absorbed price was \$503,502 in March, slightly lower than the \$506,520 recorded in the same month of 2011. Data from Statistics Canada's New House Price Index (NHPI) for the month of February showed a similar trend. Contractor selling prices reported in the index remained fairly stable, increasing 0.1 per cent from the previous year.

#### Figure 3

Source: CMHC

Completions of multi-family units jumped 131 per cent in March with 415 units being completed, up from 180 completions a year earlier. Yearto-date completions were up 11 per cent in the first quarter of 2012 compared to the same period last year. Inventory of multi-family units was down year-over-year for the second consecutive month. There were 893 complete and unoccupied units at the end of March, down from 1,002 units in March 2011.A total of 5,800 multi-family units were under construction in March, up from the 4,790 units under construction in March of last year.