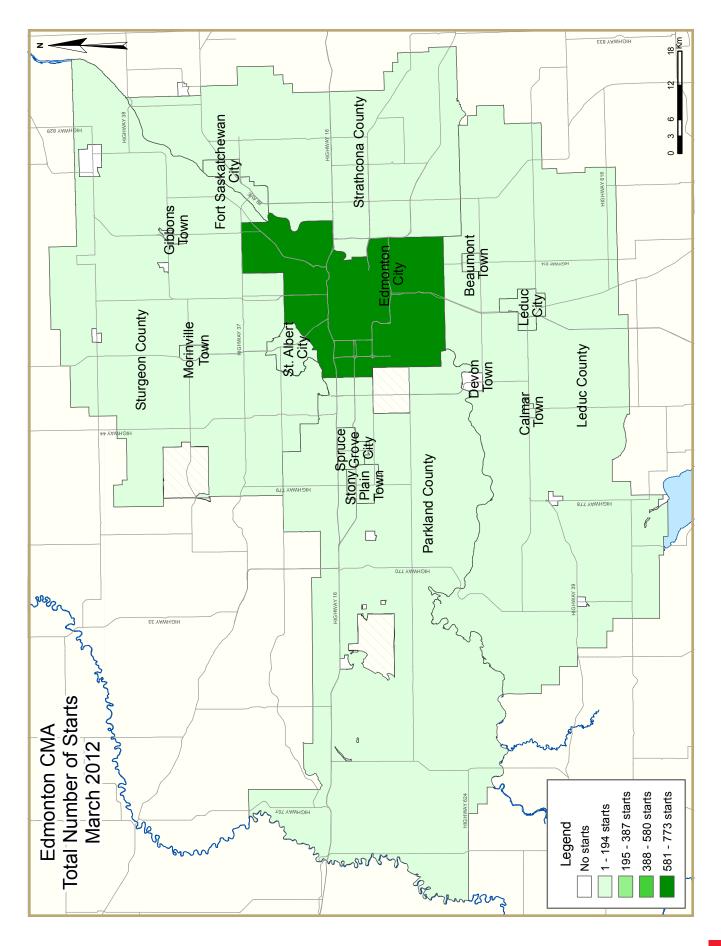

# Edmonton housing starts strengthen in March

Housing starts in the Edmonton Census Metropolitan Area (CMA) increased in March to 1,030 units from 713 starts in March 2011. Within the City of Edmonton, total housing starts rose 26 per cent in March to 773 units. Outside City limits, the gain was more pronounced as builders began construction on 257 units, more than double the 98 starts in March 2011. For the year-to-date, housing starts in the Edmonton CMA totalled 2,205 units, up from 1,565 during the first quarter of 2011.

Total new housing supply across Metro Edmonton, which includes unabsorbed inventory plus units under construction, stood at 10,549 units in March, 12 per cent above the 9,422 units in supply at the end of March 2011.