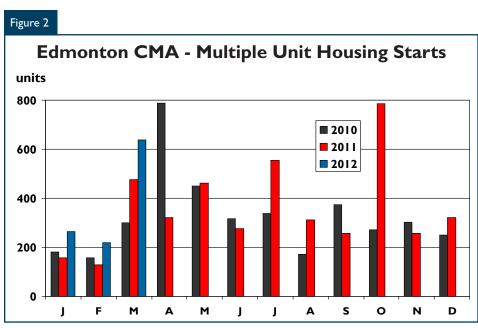

Multi-family starts, which consist of semi-detached units, rows, and apartments, increased in March by 34 per cent year-over-year to 639 units. Increases were seen in all types of multi-family units, with particular strength noted in row units. Row starts totalled 66 units in March, compared to just 4 starts in March 2011. The gains in the multi-family market were also attributed to a rise in rental starts, particularly in South Edmonton. With 535 units, the majority of the region's multi-family starts in March occurred inside Edmonton City. So far this year, multi-family starts across the Edmonton CMA were up by 47 per cent to 1.122 units.

#### Figure 3

Source: CMHC

Completions of multi-family units jumped 131 per cent in March with 415 units being completed, up from 180 completions a year earlier. Yearto-date completions were up 11 per cent in the first quarter of 2012 compared to the same period last year. Inventory of multi-family units was down year-over-year for the second consecutive month. There were 893 complete and unoccupied units at the end of March, down from 1,002 units in March 2011.A total of 5,800 multi-family units were under construction in March, up from the 4,790 units under construction in March of last year.