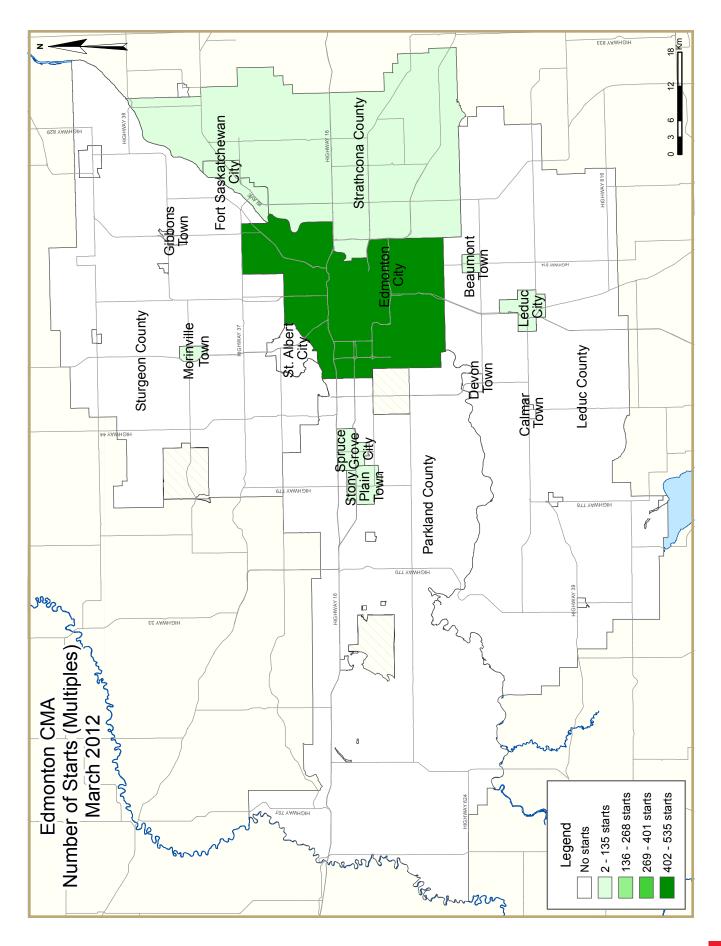

Multi-family starts, which consist of semi-detached units, rows, and apartments, increased in March by 34 per cent year-over-year to 639 units. Increases were seen in all types of multi-family units, with particular strength noted in row units. Row starts totalled 66 units in March, compared to just 4 starts in March 2011. The gains in the multi-family market were also attributed to a rise in rental starts, particularly in South Edmonton. With 535 units, the majority of the region's multi-family starts in March occurred inside Edmonton City. So far this year, multi-family starts across the Edmonton CMA were up by 47 per cent to 1.122 units.