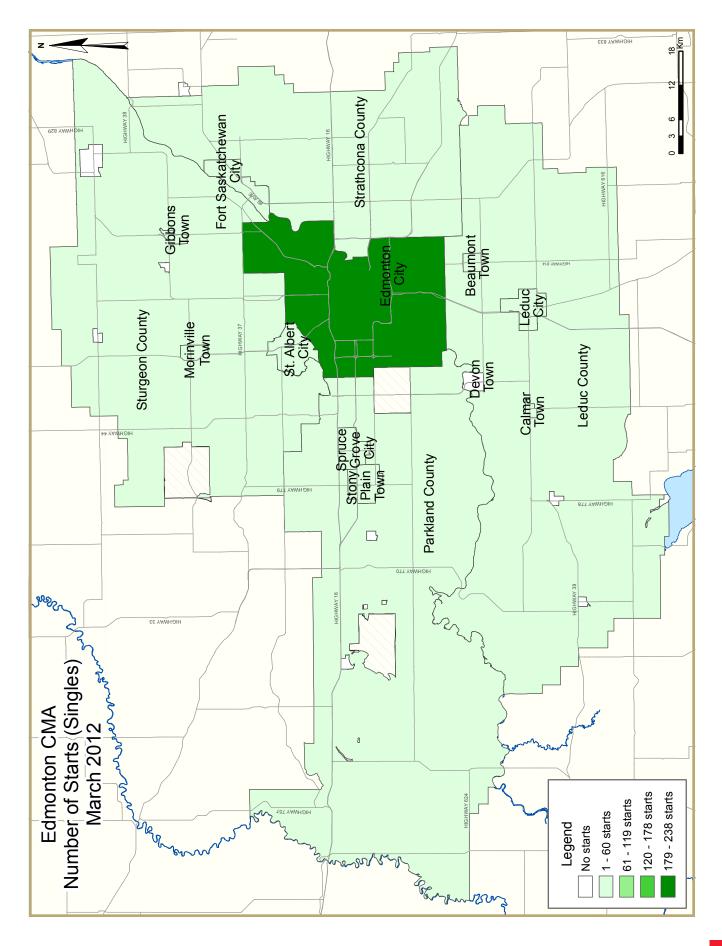

Single-detached starts increased by 66 per cent year-over-year in March, totalling 391 units compared with 236 in March of last year. Starts inside

Source: CMHC

# Canada

Source: CMHC

Edmonton City limits increased 51 per cent from their March 2011 levels, reaching 238 units. Year-to-date, 1,083 single-detached starts were recorded within the Edmonton CMA, representing a 35 per cent increase from the first quarter of 2011.