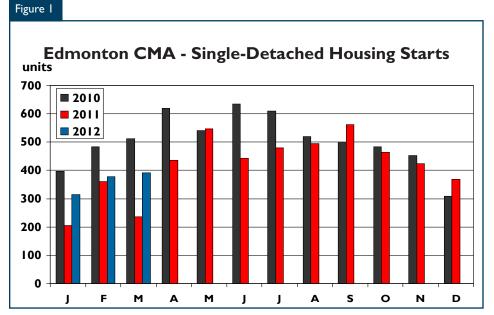

Single-detached starts increased by 66 per cent year-over-year in March, totalling 391 units compared with 236 in March of last year. Starts inside

Source: CMHC

# Canada

Source: CMHC

Edmonton City limits increased 51 per cent from their March 2011 levels, reaching 238 units. Year-to-date, 1,083 single-detached starts were recorded within the Edmonton CMA, representing a 35 per cent increase from the first quarter of 2011.