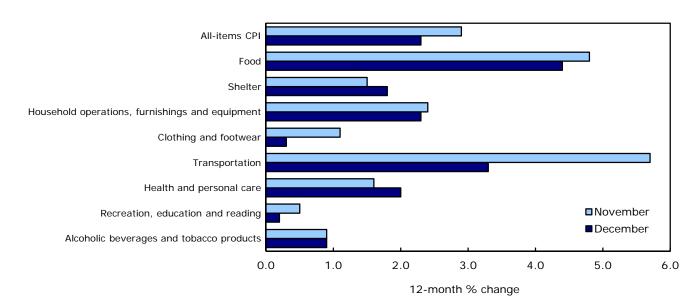

#### 12-month change: Prices up in all major components

On a year-over-year basis, prices rose in all eight major components in December. Transportation and food continued to post the largest increases.

Chart 2
Prices rise at slower rate in five of the major components

The cost of transportation went up 3.3% in the 12 months to December, after rising 5.7% in November. The December gain was the smallest increase in over a year. The slower rise was largely attributable to a slower year-over-year increase in gasoline prices as well as price decreases posted for the purchase of passenger vehicles.

Food prices rose 4.4% in the 12 months to December. Consumers paid more for food purchased from stores as prices increased for common staples, including meat (+5.3%), fresh vegetables (+11.1%) and bread (+8.8%).

Shelter costs rose 1.8% in the 12 months to December. This followed a 1.5% increase posted in November. The index for electricity went up 5.4%, led by price increases in Alberta. Consumers also paid more for fuel oil and homeowners' replacement costs. Conversely, mortgage interest cost decreased 0.7% year-over-year in December after falling 1.1% the month before.