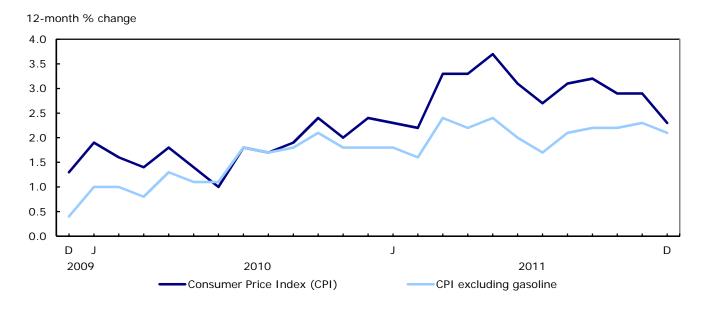

Chart 1 The 12-month change in the CPI and the CPI excluding gasoline

The cost of gasoline rose 7.6% in the 12 months to December, after advancing 13.5% in November. Gasoline prices have declined steadily on a monthly basis starting in June.

# **Analysis**

Consumer prices rose 2.3% in the 12 months to December, following a 2.9% increase in November. The 0.6 percentage point difference was led by a slower increase in gasoline prices as well as declines for the purchase of passenger vehicles. A slower year-over-year increase for food was also a factor.