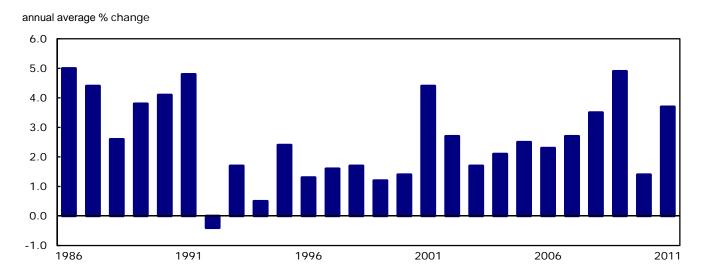

#### The Bank of Canada's core index

On an annual basis, the Bank of Canada's core index increased 1.6% in 2011 following a 1.8% rise in 2010. The 2011 rise is the smallest annual average increase in the Core CPI since 2005.

Chart 10
Annual average change in the Bank of Canada's core index: 1986 to 2011