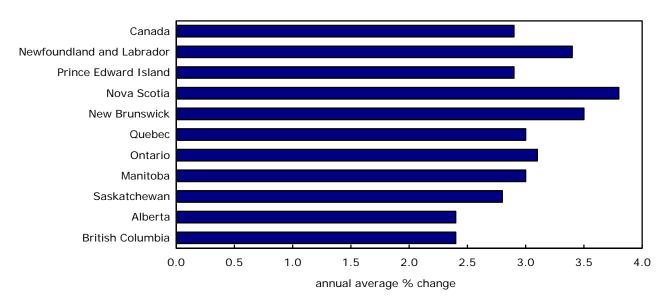

#### Provinces: Prices increase at faster rate in all provinces in 2011

Consumer prices increased at a faster rate in every province in 2011 compared with 2010. The largest annual average gain was recorded in Nova Scotia (+3.8%) and the smallest in Alberta and British Columbia (+2.4%). Gasoline and food purchased from stores led the increase in every province for 2011. Other increases included fuel oil in the Atlantic Provinces and electricity in Alberta.

Chart 9
Eastern and Central Canada record largest price increases: 2010 to 2011