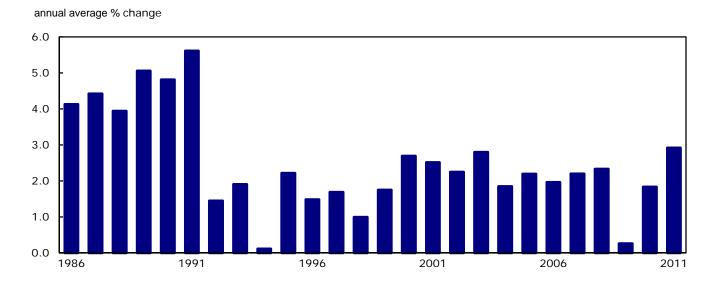

#### Gasoline and food price increases led faster growth in CPI in 2011

In 2011, the annual average increase in consumer prices was 2.9%. This followed a 1.8% rise in the annual average index in 2010. The faster growth in 2011 was largely attributable to higher prices for gasoline and food. The 2011 increase was slightly higher than the annual average growth rates observed in the early 2000s.

Chart 5
Annual average change in the All-items CPI: 1986 to 2011

The year 2011 marked the largest annual average rise in gasoline prices in a decade, as consumers paid 20.0% more at the pump. This gain followed a 9.1% rise in 2010 and a 17.5% decline in 2009. Much of the increase in gasoline prices was the result of monthly gains recorded early in the year. While gasoline continued to post positive 12-month changes throughout the year, prices eased in the latter half of 2011.