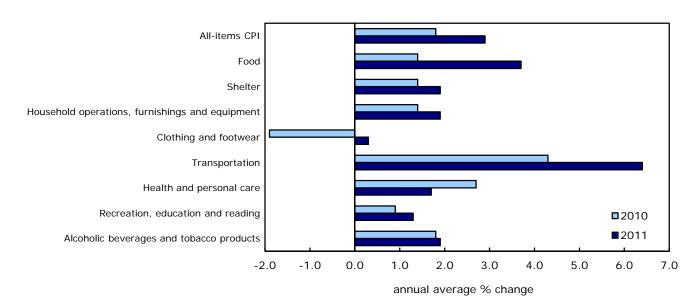

#### Annual change: Prices up in all eight major components

For 2011 as a whole, prices increased in all eight major components of the Consumer Price Index. With the exception of health and personal care, every major component posted a larger increase in 2011 compared to 2010.

Chart 8 Prices increase at faster rate in seven of eight major components

The cost of transportation went up 6.4% on average in 2011. This compares to the 4.3% increase recorded in 2010. In addition to paying more for gasoline, consumers also paid 4.4% more in passenger vehicle insurance premiums.

Shelter costs rose 1.9% in 2011, following a 1.4% increase in 2010. Consumers paid 25.2% more for fuel oil and 3.1% more for property taxes in 2011. Conversely, mortgage interest cost declined 1.8%. Natural gas also declined for the third consecutive year.

In 2011, the clothing and footwear index increased 0.3%. This was the first increase recorded in 10 years. The leading factor behind the positive change was the 10.4% rise in jewellery prices, which peaked in the summer alongside record high gold prices. Prices for many of the remaining clothing and footwear components declined at a slower rate in 2011 compared with 2010.