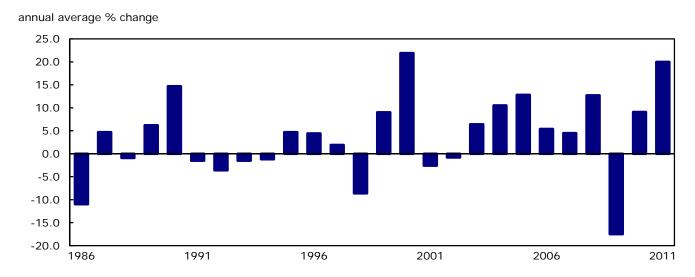

#### Gasoline and food price increases led faster growth in CPI in 2011

In 2011, the annual average increase in consumer prices was 2.9%. This followed a 1.8% rise in the annual average index in 2010. The faster growth in 2011 was largely attributable to higher prices for gasoline and food. The 2011 increase was slightly higher than the annual average growth rates observed in the early 2000s.

Chart 5
Annual average change in the All-items CPI: 1986 to 2011

The year 2011 marked the largest annual average rise in gasoline prices in a decade, as consumers paid 20.0% more at the pump. This gain followed a 9.1% rise in 2010 and a 17.5% decline in 2009. Much of the increase in gasoline prices was the result of monthly gains recorded early in the year. While gasoline continued to post positive 12-month changes throughout the year, prices eased in the latter half of 2011.