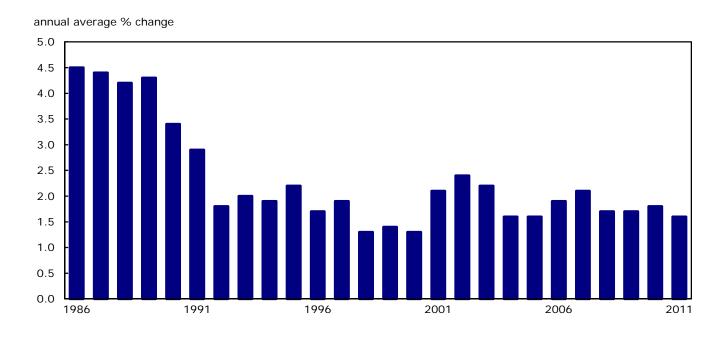

#### Gasoline and food price increases led faster growth in CPI in 2011

In 2011, the annual average increase in consumer prices was 2.9%. This followed a 1.8% rise in the annual average index in 2010. The faster growth in 2011 was largely attributable to higher prices for gasoline and food. The 2011 increase was slightly higher than the annual average growth rates observed in the early 2000s.

Chart 5
Annual average change in the All-items CPI: 1986 to 2011

The year 2011 marked the largest annual average rise in gasoline prices in a decade, as consumers paid 20.0% more at the pump. This gain followed a 9.1% rise in 2010 and a 17.5% decline in 2009. Much of the increase in gasoline prices was the result of monthly gains recorded early in the year. While gasoline continued to post positive 12-month changes throughout the year, prices eased in the latter half of 2011.