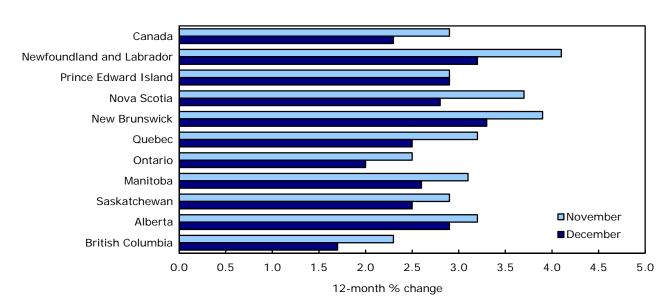

#### Provinces: Gasoline and food purchased from stores still major factors in every province

Consumer prices rose at a slower rate in December in every province except for Prince Edward Island, where the 12-month increase matched the gain the month before. New Brunswick posted the largest increase (+3.3%) while British Columbia recorded the smallest gain (+1.7%). Gasoline and food purchased from stores continued to be major factors in all provinces.

Chart 3 Prices increase at slower rate in every province except for Prince Edward Island

In Ontario, prices went up 2.0% in the 12 months to December, after advancing 2.5% the previous month. Ontario drivers paid 6.9% more for gasoline after paying 11.6% more in November. The cost of passenger vehicle insurance premiums also rose on a year-over-year basis while prices for the purchase of passenger vehicles declined.

Prices in Quebec rose 2.5% on a year-over-year basis in December, following a 3.2% increase the month before. Gasoline prices went up 9.9% after increasing 14.7% in November. Consumers also paid more for food purchased from restaurants and fuel oil.

In Alberta, prices increased 2.9% in the 12 months to December, following a 3.2% rise in November. The December increase was led by higher prices for electricity. Gasoline prices went up 5.1% after advancing 15.1% the month before. Alberta consumers also paid more in passenger vehicle insurance premiums.

Prices in British Columbia rose 1.7% on a year-over-year basis in December following a 2.3% gain in November. Consumers paid 5.9% more for gasoline after paying 12.8% more the month before. The cost of homeowners' home and mortgage insurance increased while prices for the purchase of passenger vehicles decreased.