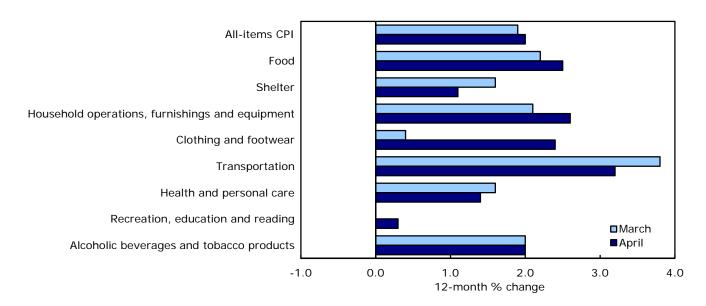

#### 12-month change

In April, prices rose year-over-year in all eight major components. Increases in transportation and food were major contributors to the 12-month change in the CPI.

Chart 2
Prices rise in all eight major components

Transportation costs increased 3.2% on a year-over-year basis in April. Prices for the purchase of passenger vehicles went up 3.4% while gasoline prices rose 3.3%. Year-over-year price gains were also recorded for passenger vehicle insurance premiums.

Chart 3
The gasoline price index

Prices for food rose 2.5% in April, compared with the same month a year earlier. This follows a 2.2% year-over-year increase in March. Consumers paid 2.4% more for food purchased from stores in the 12 months to April and 2.8% more for food purchased from restaurants. Price increases were recorded for the majority of food items, notably for meat and cereal products.

Shelter costs increased 1.1% in the 12 months to April, following a 1.6% rise in March. Prices declined for natural gas, while homeowners' replacement cost and rent increased.

In April, prices for household operations, furnishings and equipment rose 2.6% compared with April 2011. Prices increased for communications services.

Clothing and footwear prices rose 2.4% on a year-over-year basis, as stores continued to roll out new spring and summer wear.