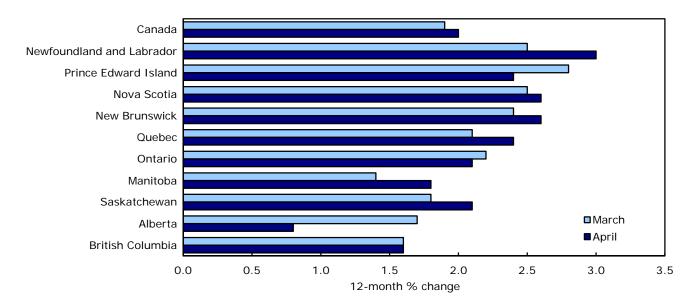

#### The provinces

In April, year-over-year price increases in the Atlantic Provinces were among the highest in the country. Newfoundland and Labrador posted the largest increase at 3.0%, while Alberta posted the lowest.

The provinces

In Alberta, consumer prices rose 0.8% in the 12 months to April, after increasing 1.7% in March. This slower rate of growth was largely attributable to price declines for electricity and natural gas.

Consumer prices rose 2.4% year-over-year in Quebec, 2.1% in Ontario, and 1.6% in British Columbia. Price increases for food purchased from stores, gasoline, and the purchase of passenger vehicles were main contributors in these provinces.

At the provincial level, Newfoundland and Labrador posted the highest monthly increase at 1.0%. Higher prices for gasoline and for the purchase of passenger vehicles were major factors across the country in April.