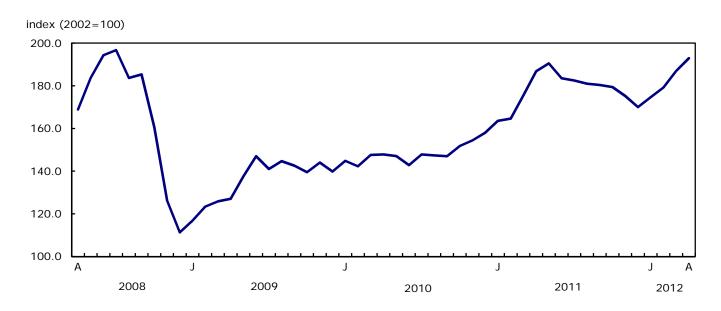

Gasoline prices have been rising in recent months, pushing April's gasoline index to its highest level since July 2008. Nevertheless, the year-over-year increase in gasoline prices in April was the smallest since September 2010, partly due to near-record prices in April 2011.

Chart 3
The gasoline price index

Prices for food rose 2.5% in April, compared with the same month a year earlier. This follows a 2.2% year-over-year increase in March. Consumers paid 2.4% more for food purchased from stores in the 12 months to April and 2.8% more for food purchased from restaurants. Price increases were recorded for the majority of food items, notably for meat and cereal products.