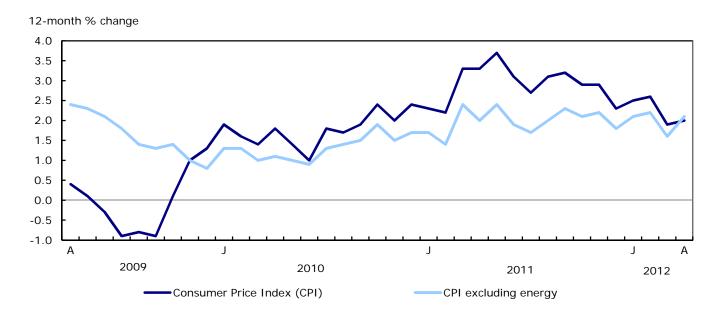

Chart 1 The 12-month change in the CPI and the CPI excluding energy

The CPI excluding energy rose 2.1% in the 12 months to April, following a 1.6% increase in March. The upward pressure on the all-items CPI coming from energy has eased over the last year. April marks the first month since October 2009 in which energy prices increased at a slower rate than the all-items CPI.

# **Analysis**

Consumer prices rose 2.0% in the 12 months to April, led by increases in transportation costs. This follows a 1.9% rise in March.

Energy prices increased 1.1% in the 12 months to April, following a 5.1% rise in March. The slower increase in April was largely attributable to smaller price gains for gasoline and electricity, as well as price declines for natural gas (-13.9%).