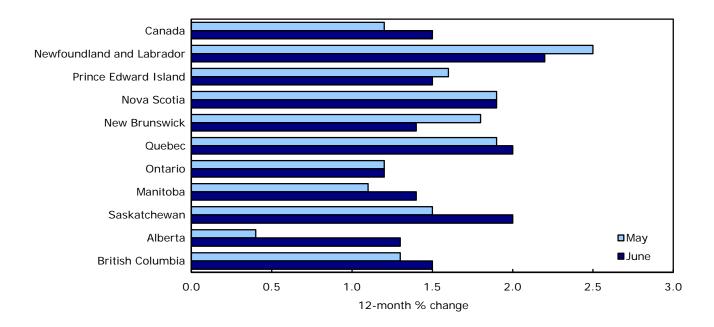

#### 12-month change in the provinces

Consumer prices rose in every province in the 12 months to June. Price increases for the purchase of passenger vehicles were a factor in all provinces.

Chart 4 Ontario records smallest increase

The Ontario CPI (+1.2%) increased the least of all provinces in the 12 months to June. Prices for food purchased from stores rose 1.0%, the smallest year-over-year gain among the provinces. This was largely the result of easing prices for meat. At the same time, Ontario consumers paid 5.0% less for gasoline, the largest year-over-year decline recorded of all provinces.

Prices in Alberta rose 1.3% in the 12 months to June, following a 0.4% increase in the previous month. This faster rate of growth was led by gasoline prices, which advanced 0.5% year-over-year in June, after declining 6.6% in May. Smaller price declines for natural gas were also a factor.