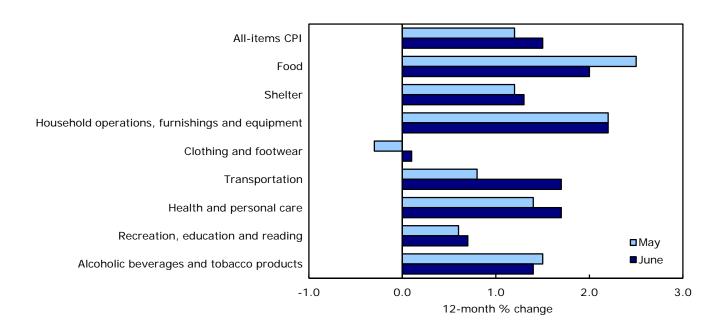

#### 12-month change in the major components

The 1.5% increase in the June CPI was led by year-over-year price gains for shelter and transportation. Prices rose at a faster rate in five of the eight major components in June compared with May.

Chart 3
Shelter and transportation lead increase in June Consumer Price Index

Shelter costs advanced 1.3% in the 12 months to June. In addition to price increases for electricity, homeowners' replacement cost rose 2.1% and rent went up 1.3%. Conversely, natural gas prices and mortgage interest cost declined year-over-year in June.

Prices for transportation increased 1.7% year-over-year in June after rising 0.8% in May. In addition to higher costs for the purchase of passenger vehicles, drivers also paid more in passenger vehicle insurance premiums. In contrast, prices for gasoline decreased in the 12 months to June.

The cost of food rose 2.0% between June 2011 and June 2012, following a 2.5% increase in May. The year-over-year price change for food purchased from stores eased to 1.8% in June from 2.5% in May. This was led by slower price increases for meat. Prices for food purchased from restaurants continued to increase.