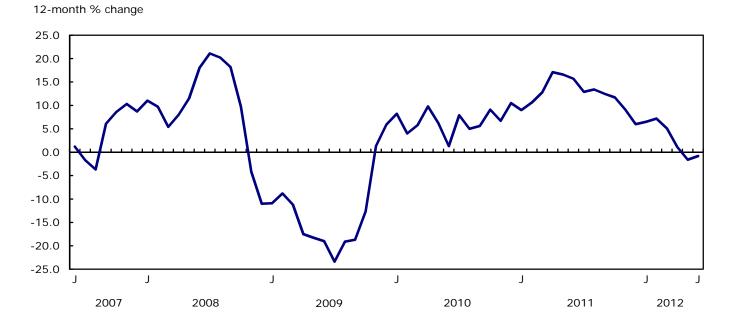

The cost of electricity rose 5.9% year-over-year in June, mostly attributable to increases in Ontario, Alberta and British Columbia.

Despite the increase in electricity prices, the energy index declined 0.8% in the 12 months to June following a 1.6% decrease in May. Gasoline prices fell 1.8% after declining 2.3% in May. Prices for natural gas also declined in the 12 months to June, although at a slower rate than in the previous month.

The 12-month change in the energy index

Excluding energy, the CPI increased 1.7% in the 12 months to June. While this matched the year-over-year change recorded in May, it continued to increase at a faster rate than the All-items CPI.