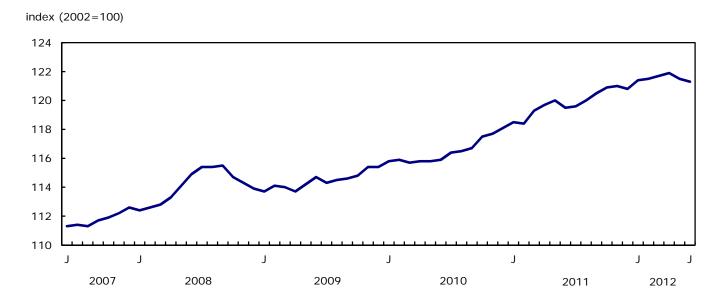

#### Seasonally adjusted monthly CPI decreases

On a seasonally adjusted monthly basis, the CPI declined 0.2% in June, after decreasing 0.3% the previous month. These monthly declines have brought the seasonally adjusted index to a level just below what it was in January.

Chart 5
The seasonally adjusted Consumer Price Index decreases

The seasonally adjusted index for transportation fell 1.2% in June following a 1.8% decline in May. The food index declined 0.2% after rising 0.4% the previous month.

The index for alcoholic beverages and tobacco products also decreased in June, while the clothing and footwear index was unchanged. The indexes for all other major components increased on a seasonally adjusted basis in June.