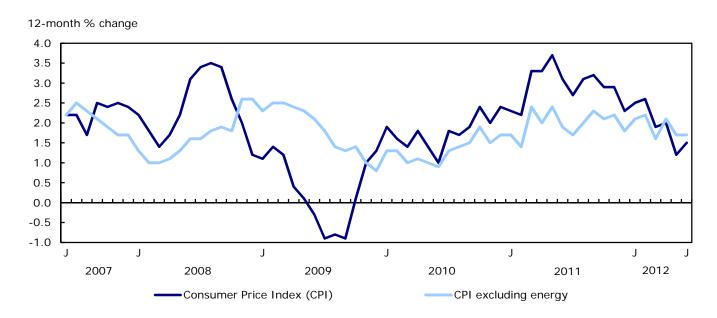

The 12-month change in the energy index

Excluding energy, the CPI increased 1.7% in the 12 months to June. While this matched the year-over-year change recorded in May, it continued to increase at a faster rate than the All-items CPI.

Chart 2
The 12-month change in the CPI and the CPI excluding energy

The cost of electricity rose 5.9% year-over-year in June, mostly attributable to increases in Ontario, Alberta and British Columbia.

Despite the increase in electricity prices, the energy index declined 0.8% in the 12 months to June following a 1.6% decrease in May. Gasoline prices fell 1.8% after declining 2.3% in May. Prices for natural gas also declined in the 12 months to June, although at a slower rate than in the previous month.