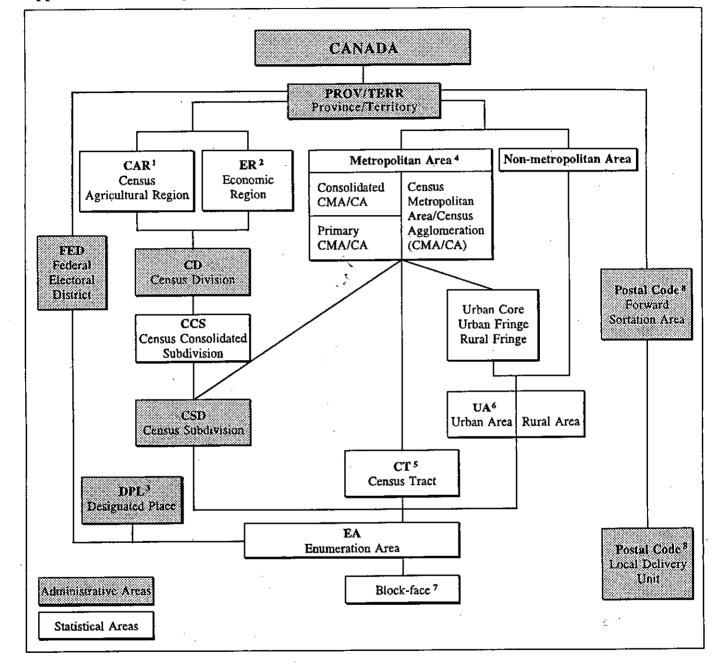

uch as roads, railroads, coastlines, rivers and lakes.

**Representative Point.** A representative point is a single point that represents a linear feature (*block-face*) or an areal feature (*enumeration area*). The point's location generally indicates either dwelling concentrations or centrality.

Rural Area. Rural areas are sparsely populated lands lying outside urban areas.

Standard Geographical Classification (SGC). The Standard Geographical Classification (SGC) is Statistics Canada's official classification of geographic areas in Canada. The SGC provides unique numeric identification (codes) for three types of geographic areas. These are *provinces* and *territories*, census *divisions (CDs)*, and *census subdivisions (CSDs)*. The three geographic areas are hierarchically related.





- <sup>1</sup> Census agricultural regions in Saskatchewan are made up of census consolidated subdivisions.
- <sup>2</sup> Economic regions in Ontario are made up of municipalities (census subdivisions).
- <sup>3</sup> Currently there are no designated places in Prince Edward Island, Quebec, Yukon Territory and Northwest Territories.
- <sup>4</sup> Five CMAs/CAs cross provincial boundaries.
- <sup>5</sup> All CMAs and only CAs with urban core population of 50,000 or more at the previous census have census tracts.
- <sup>6</sup> Five UAs cross provincial boundaries.
- <sup>7</sup> Only in areas covered by street network files (SNFs).
- \* The postal code is captured as provided by the respondent on all the questionnaires for 1996. Although shown and treated as part of the geography hier