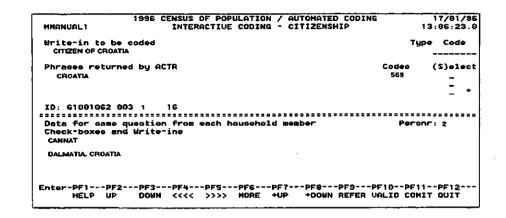

#### Exercise 1

Match the following items with the appropriate letter in the coding, cultural and mobility screens shown on this and the next page:

- Write-in response
- Phrase(s) returned by ACTR
- Position the respondent occupies on the questionnaire
- \_\_\_\_\_ PERSNR
- \_\_\_\_ Code
- \_\_\_\_\_ Citizenship
- \_\_\_\_ Place of Birth
- \_\_\_\_\_ Immigrant Status
- \_\_\_\_ Year of Immigration
- \_\_\_\_ Mother Tongue
- \_\_\_\_\_ Home Language
- \_\_\_\_\_ Ethnic Origin
- \_\_\_\_\_ Mobility 1 Year Ago (Place of Birth only)
- \_\_\_\_\_ Mobility 5 Years Ago (Place of Birth only)
- \_\_\_\_ Relationship to Person 1
- \_\_\_\_\_ Other household members' responses

Coding Screen – Upper Section

| 199                            | 6 CENSUS OF POPULATION / AUTOMATED CODING | i            | 17/01/96            |
|--------------------------------|-------------------------------------------|--------------|---------------------|
| NKANUAL1                       | INTERACTIVE CODING - CITIZENSHIP          |              | 13:06:23.0          |
| Write-in to be code<br>MEXICAN | 3                                         | Туј          | pe Code             |
| Phrases returned by<br>MEXICO  | ACTR                                      | Codes<br>206 | (\$)elect<br>-<br>- |
| ID: 61001962 003 1             | 16                                        |              | - +                 |
| A                              |                                           |              |                     |