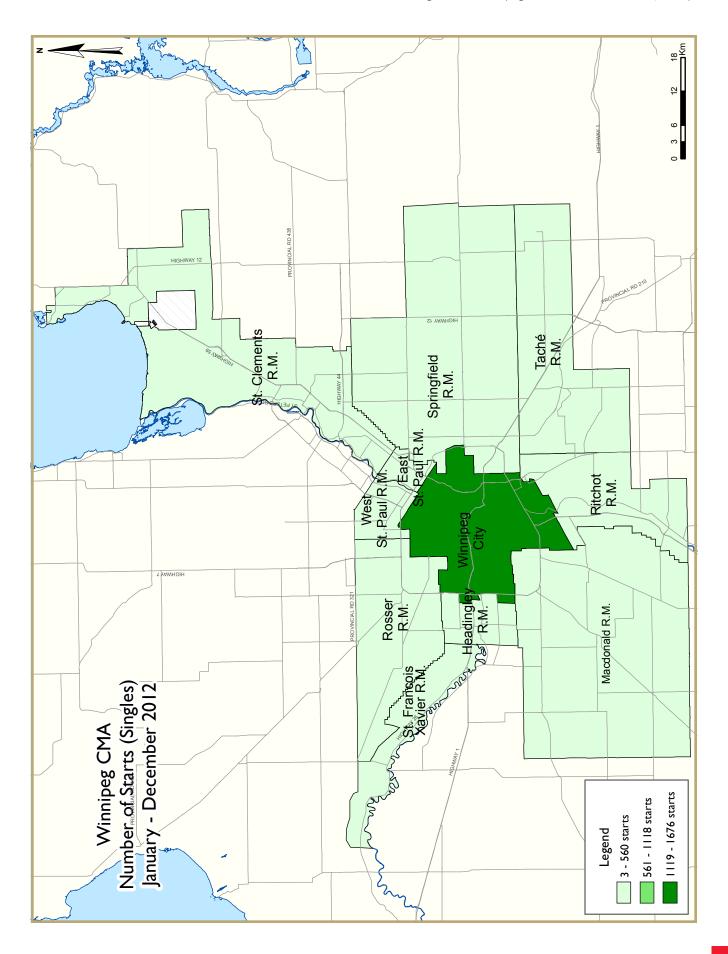

| Table 2.1: Starts by Submarket and by Dwelling Type |        |       |      |      |      |      |              |      |       |       |        |  |  |
|-----------------------------------------------------|--------|-------|------|------|------|------|--------------|------|-------|-------|--------|--|--|
| January - December 2012                             |        |       |      |      |      |      |              |      |       |       |        |  |  |
|                                                     | Single |       | Se   | mi   | Row  |      | Apt. & Other |      | Total |       |        |  |  |
| Submarket                                           | YTD    | YTD   | YTD  | YTD  | YTD  | YTD  | YTD          | YTD  | YTD   | YTD   | %      |  |  |
|                                                     | 2012   | 2011  | 2012 | 2011 | 2012 | 2011 | 2012         | 2011 | 2012  | 2011  | Change |  |  |
| Winnipeg City                                       | 1,676  | 1,605 | 106  | 34   | 182  | 306  | 1,518        | 844  | 3,482 | 2,789 | 24.8   |  |  |
| East St. Paul R.M.                                  | 22     | 20    | 0    | 0    | 0    | 0    | 0            | 0    | 22    | 20    | 10.0   |  |  |
| Headingley R.M.                                     | 51     | 10    | 0    | 0    | 0    | 0    | 0            | 36   | 51    | 46    | 10.9   |  |  |
| MacDonald R.M.                                      | 48     | 48    | 0    | 0    | 0    | 0    | 0            | 0    | 48    | 48    | 0.0    |  |  |
| Ritchot R.M.                                        | 58     | 59    | 10   | 0    | 6    | 0    | 40           | 0    | 114   | 59    | 93.2   |  |  |
| Rosser R.M.                                         | 3      | 4     | 0    | 0    | 0    | 0    | 0            | 0    | 3     | 4     | -25.0  |  |  |
| St. Clements R.M.                                   | 46     | 60    | 0    | 0    | 0    | 0    | 0            | 30   | 46    | 90    | -48.9  |  |  |
| St. Francois Xavier R.M.                            | 13     | 2     | 0    | 0    | 0    | 0    | 0            | 0    | 13    | 2     | **     |  |  |
| Springfield R.M.                                    | 146    | 122   | 2    | 4    | 0    | 0    | 0            | 12   | 148   | 138   | 7.2    |  |  |
| Tache R.M.                                          | 42     | 51    | 0    | 0    | 0    | 27   | 72           | 36   | 114   | 114   | 0.0    |  |  |
| West St. Paul R.M.                                  | 24     | 21    | 0    | 0    | 0    | 0    | 0            | 0    | 24    | 21    | 14.3   |  |  |
| Winnipeg CMA                                        | 2,129  | 2,002 | 118  | 38   | 188  | 333  | 1,630        | 958  | 4,065 | 3,331 | 22.0   |  |  |