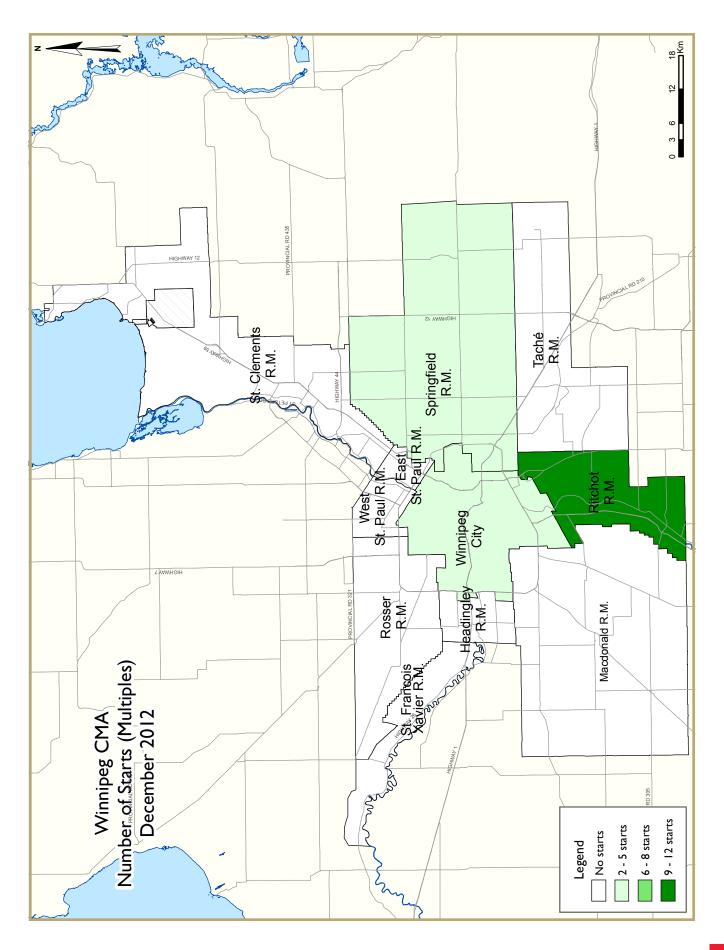

|                          | Table 2: Starts by Submarket and by Dwelling Type December 2012 |      |      |      |      |      |              |      |      |      |        |  |  |  |
|--------------------------|-----------------------------------------------------------------|------|------|------|------|------|--------------|------|------|------|--------|--|--|--|
|                          | Single                                                          |      | Se   | mi   | Row  |      | Apt. & Other |      |      |      |        |  |  |  |
| Submarket                | Dec                                                             | Dec  | Dec  | Dec  | Dec  | Dec  | Dec          | Dec  | Dec  | Dec  | %      |  |  |  |
|                          | 2012                                                            | 2011 | 2012 | 2011 | 2012 | 2011 | 2012         | 2011 | 2012 | 2011 | Change |  |  |  |
| Winnipeg City            | 110                                                             | 114  | 4    | 0    | 0    | 12   | 0            | 0    | 114  | 126  | -9.5   |  |  |  |
| East St. Paul R.M.       | 3                                                               | 2    | 0    | 0    | 0    | 0    | 0            | 0    | 3    | 2    | 50.0   |  |  |  |
| Headingley R.M.          | 6                                                               | 0    | 0    | 0    | 0    | 0    | 0            | 36   | 6    | 36   | -83.3  |  |  |  |
| MacDonald R.M.           | 1                                                               | 7    | 0    | 0    | 0    | 0    | 0            | 0    | I    | 7    | -85.7  |  |  |  |
| Ritchot R.M.             | 6                                                               | 4    | 0    | 0    | 0    | 0    | 12           | 0    | 18   | 4    | **     |  |  |  |
| Rosser R.M.              | 0                                                               | 0    | 0    | 0    | 0    | 0    | 0            | 0    | 0    | 0    | n/a    |  |  |  |
| St. Clements R.M.        | 0                                                               | 3    | 0    | 0    | 0    | 0    | 0            | 0    | 0    | 3    | -100.0 |  |  |  |
| St. Francois Xavier R.M. | 2                                                               | 0    | 0    | 0    | 0    | 0    | 0            | 0    | 2    | 0    | n/a    |  |  |  |
| Springfield R.M.         | 14                                                              | 10   | 2    | 0    | 0    | 0    | 0            | 0    | 16   | 10   | 60.0   |  |  |  |
| Tache R.M.               | 4                                                               | 5    | 0    | 0    | 0    | 14   | 0            | 0    | 4    | 19   | -78.9  |  |  |  |
| West St. Paul R.M.       | 5                                                               | 4    | 0    | 0    | 0    | 0    | 0            | 0    | 5    | 4    | 25.0   |  |  |  |
| Winnipeg CMA             | 151                                                             | 149  | 6    | 0    | 0    | 26   | 12           | 36   | 169  | 211  | -19.9  |  |  |  |