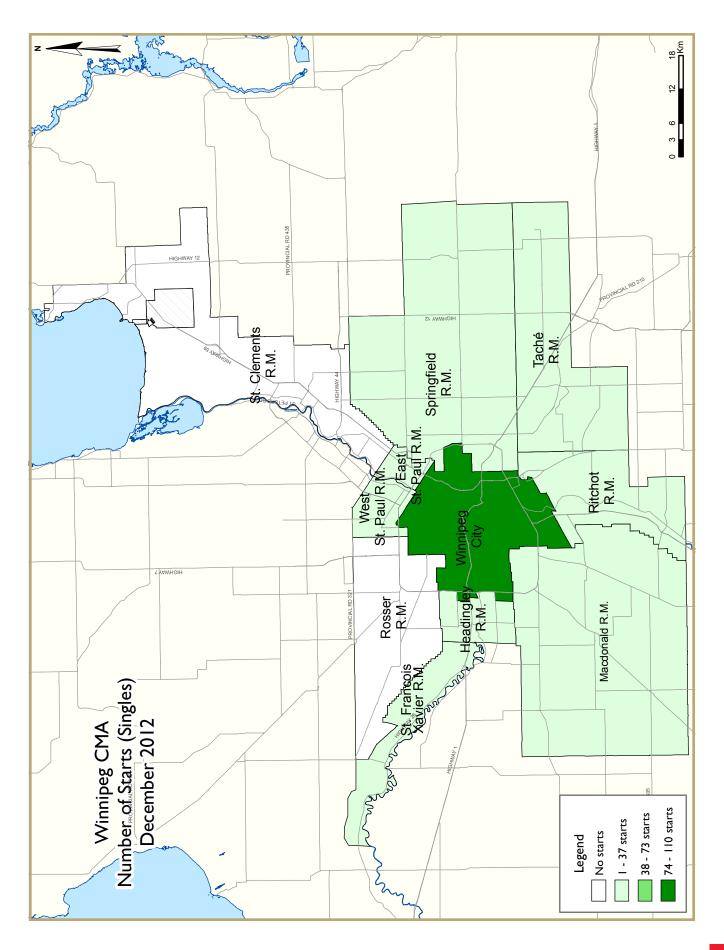

|                          | Table 2: Starts by Submarket and by Dwelling Type December 2012 |      |      |      |      |      |              |      |      |      |        |  |  |  |
|--------------------------|-----------------------------------------------------------------|------|------|------|------|------|--------------|------|------|------|--------|--|--|--|
|                          | Single                                                          |      | Se   | mi   | Row  |      | Apt. & Other |      |      |      |        |  |  |  |
| Submarket                | Dec                                                             | Dec  | Dec  | Dec  | Dec  | Dec  | Dec          | Dec  | Dec  | Dec  | %      |  |  |  |
|                          | 2012                                                            | 2011 | 2012 | 2011 | 2012 | 2011 | 2012         | 2011 | 2012 | 2011 | Change |  |  |  |
| Winnipeg City            | 110                                                             | 114  | 4    | 0    | 0    | 12   | 0            | 0    | 114  | 126  | -9.5   |  |  |  |
| East St. Paul R.M.       | 3                                                               | 2    | 0    | 0    | 0    | 0    | 0            | 0    | 3    | 2    | 50.0   |  |  |  |
| Headingley R.M.          | 6                                                               | 0    | 0    | 0    | 0    | 0    | 0            | 36   | 6    | 36   | -83.3  |  |  |  |
| MacDonald R.M.           | 1                                                               | 7    | 0    | 0    | 0    | 0    | 0            | 0    | I    | 7    | -85.7  |  |  |  |
| Ritchot R.M.             | 6                                                               | 4    | 0    | 0    | 0    | 0    | 12           | 0    | 18   | 4    | **     |  |  |  |
| Rosser R.M.              | 0                                                               | 0    | 0    | 0    | 0    | 0    | 0            | 0    | 0    | 0    | n/a    |  |  |  |
| St. Clements R.M.        | 0                                                               | 3    | 0    | 0    | 0    | 0    | 0            | 0    | 0    | 3    | -100.0 |  |  |  |
| St. Francois Xavier R.M. | 2                                                               | 0    | 0    | 0    | 0    | 0    | 0            | 0    | 2    | 0    | n/a    |  |  |  |
| Springfield R.M.         | 14                                                              | 10   | 2    | 0    | 0    | 0    | 0            | 0    | 16   | 10   | 60.0   |  |  |  |
| Tache R.M.               | 4                                                               | 5    | 0    | 0    | 0    | 14   | 0            | 0    | 4    | 19   | -78.9  |  |  |  |
| West St. Paul R.M.       | 5                                                               | 4    | 0    | 0    | 0    | 0    | 0            | 0    | 5    | 4    | 25.0   |  |  |  |
| Winnipeg CMA             | 151                                                             | 149  | 6    | 0    | 0    | 26   | 12           | 36   | 169  | 211  | -19.9  |  |  |  |