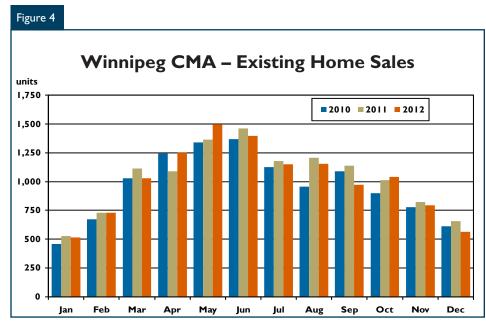

#### Sales decrease in 2012

Sales of existing homes decreased again in the fourth quarter of 2012. Residential transactions totalled 2,398 units from October through December, down 3.7 per cent from the fourth quarter of 2011. With only the second quarter of 2012 registering a year-over-year increase, total sales for the year were down 1.7 per cent compared to the total for 2011, numbering 12,094 compared to 12,297 a year earlier.

While sales moderated, new listings increased in the fourth quarter of 2012. The number of homes put on the market between October and December 2012 was 2,861, an increase of 5.5 per cent from the same period of 2011. This brought the number of new listings for 2012 up to 16,672, up 1.8 per cent compared to 2011. There was an average of 1,247 active listings available at the end of each month during 2012, an increase