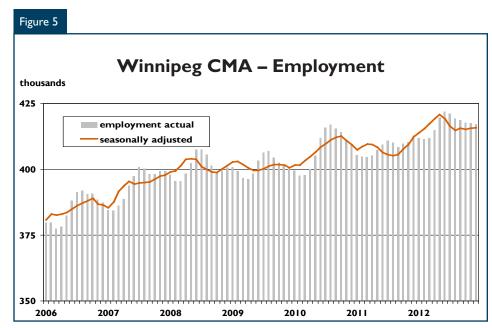

# Job growth rebounds in 2012

Following a year of little or no employment growth in 2011, the Winnipeg's labour market rebounded in 2012. Total employment averaged 417,400 persons in 2012, an increase of 2.1 per cent or 8,630 positions over 2011. The increases were both

in full- and part-time employment, with both sectors registering increases of 2.1 per cent over 2011. This represented 7,000 new full-time jobs and 1,600 part-time jobs. Most of the job gains came in the service sector where there were 7,100 more people employed. Modest gains were also realized in the public administration, construction, trade and transportation sectors offsetting losses in the manufacturing and finance, insurance and real estate sectors.

After increasing 3.7 per cent in 2011, average weekly earnings rose only 1.4 per cent in 2012 due to most of the job gains occurring in the services sector. Winnipeg's labour force saw an increase of 1.8 per cent in 2012 compared to 2011. With job creation out-pacing growth in the number of workers, the unemployment rate fell to 5.5 per cent in 2012 compared to 5.8 per cent one year earlier.