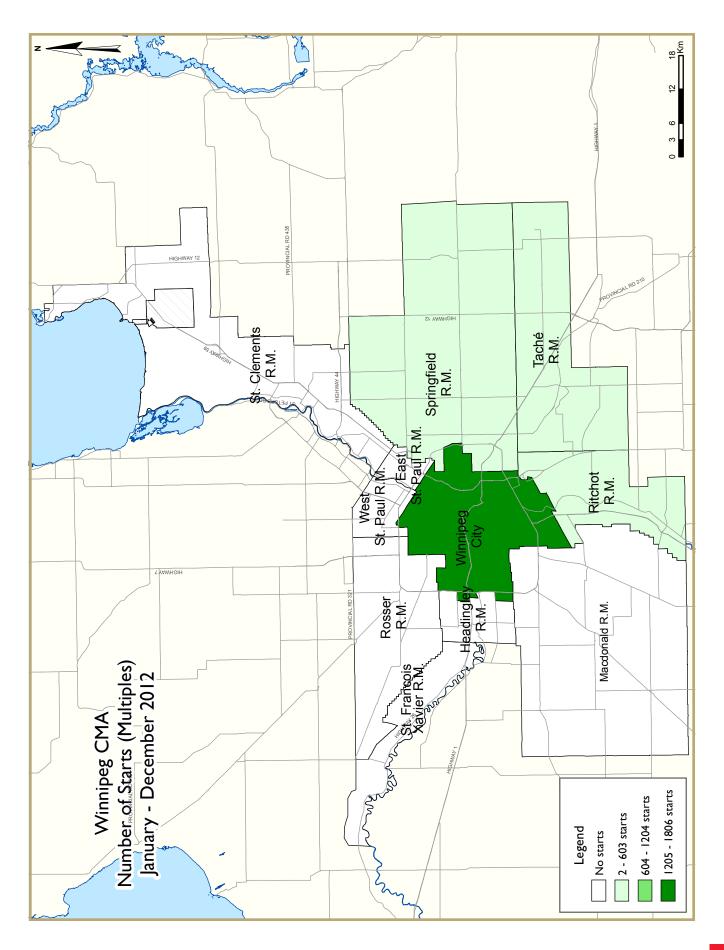

| Table 2.1: Starts by Submarket and by Dwelling Type |        |       |      |      |      |      |              |      |       |       |        |  |  |
|-----------------------------------------------------|--------|-------|------|------|------|------|--------------|------|-------|-------|--------|--|--|
| January - December 2012                             |        |       |      |      |      |      |              |      |       |       |        |  |  |
|                                                     | Single |       | Se   | mi   | Row  |      | Apt. & Other |      | Total |       |        |  |  |
| Submarket                                           | YTD    | YTD   | YTD  | YTD  | YTD  | YTD  | YTD          | YTD  | YTD   | YTD   | %      |  |  |
|                                                     | 2012   | 2011  | 2012 | 2011 | 2012 | 2011 | 2012         | 2011 | 2012  | 2011  | Change |  |  |
| Winnipeg City                                       | 1,676  | 1,605 | 106  | 34   | 182  | 306  | 1,518        | 844  | 3,482 | 2,789 | 24.8   |  |  |
| East St. Paul R.M.                                  | 22     | 20    | 0    | 0    | 0    | 0    | 0            | 0    | 22    | 20    | 10.0   |  |  |
| Headingley R.M.                                     | 51     | 10    | 0    | 0    | 0    | 0    | 0            | 36   | 51    | 46    | 10.9   |  |  |
| MacDonald R.M.                                      | 48     | 48    | 0    | 0    | 0    | 0    | 0            | 0    | 48    | 48    | 0.0    |  |  |
| Ritchot R.M.                                        | 58     | 59    | 10   | 0    | 6    | 0    | 40           | 0    | 114   | 59    | 93.2   |  |  |
| Rosser R.M.                                         | 3      | 4     | 0    | 0    | 0    | 0    | 0            | 0    | 3     | 4     | -25.0  |  |  |
| St. Clements R.M.                                   | 46     | 60    | 0    | 0    | 0    | 0    | 0            | 30   | 46    | 90    | -48.9  |  |  |
| St. Francois Xavier R.M.                            | 13     | 2     | 0    | 0    | 0    | 0    | 0            | 0    | 13    | 2     | **     |  |  |
| Springfield R.M.                                    | 146    | 122   | 2    | 4    | 0    | 0    | 0            | 12   | 148   | 138   | 7.2    |  |  |
| Tache R.M.                                          | 42     | 51    | 0    | 0    | 0    | 27   | 72           | 36   | 114   | 114   | 0.0    |  |  |
| West St. Paul R.M.                                  | 24     | 21    | 0    | 0    | 0    | 0    | 0            | 0    | 24    | 21    | 14.3   |  |  |
| Winnipeg CMA                                        | 2,129  | 2,002 | 118  | 38   | 188  | 333  | 1,630        | 958  | 4,065 | 3,331 | 22.0   |  |  |