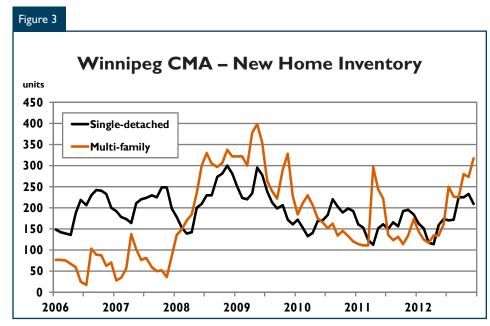

There were 72 single-detached homes absorbed in December, 47 per cent fewer than the 137 absorbed one year prior. This brought the number of units absorbed during 2012 to 1,875, seven units more than during 2011. With completions outpacing absorptions, the inventory of completed and unoccupied singledetached homes increased to 210 units at the end of the year, 14 per cent higher than at the end of 2011 but down from the 233 units in inventory at the end of November 2012. Total supply, which includes the number of units under construction. stood at 1,429 units at the end of December, 20 per cent more than one year earlier. At the current 12-month average rate of absorption, this represents nine months of supply.

The number of multi-family units under construction at the end of December 2012 was 1,864, an increase of 46 per cent compared to the 1,275 units under construction

Source: CMHC

in the same period in 2011. There were 18 multi-family units absorbed in December 2012, a fraction of the 219 units absorbed one year earlier. To the end of December, absorptions totalled 1,151 units, a decrease of two per cent compared to the number of units absorbed in 2011. The inventory of multi-family units completed and not absorbed at the end of December 2012 was 317 units, 83 per cent more than the 173 units in inventory at the end of 2011. Added to the number of units under the construction. the supply of multi-family dwellings totalled 2,181 units at the end of December, 51 per cent more than one year earlier. At the current 12-month average rate of absorption, this represents 23 months of supply.