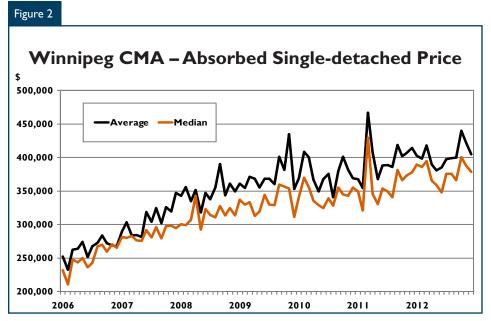

There were 72 single-detached homes absorbed in December, 47 per cent fewer than the 137 absorbed one year prior. This brought the number of units absorbed during 2012 to 1,875, seven units more than during 2011. With completions outpacing absorptions, the inventory of completed and unoccupied singledetached homes increased to 210 units at the end of the year, 14 per cent higher than at the end of 2011 but down from the 233 units in inventory at the end of November 2012. Total supply, which includes the number of units under construction. stood at 1,429 units at the end of December, 20 per cent more than one year earlier. At the current 12-month average rate of absorption, this represents nine months of supply.

The average price of a new single-detached home absorbed in the Winnipeg CMA in December 2012 was \$405,349, down 2.2 per cent from December 2011. An increase in market share of homes in the midrange of the market contributed to

the decrease of the overall average. Despite this decrease, the average price for 2012 increased two per cent year-over-year to \$402,463.

The multi-family sector, which includes semi-detached units, rows, and apartments, saw 18 units break ground in December 2012, down from the 62 units started one year earlier. Nevertheless, multi-family starts totalled 1,936 units in 2012, 46 per cent more than the 1,329 units started in 2011. Low vacancy rates continued to spur construction in the rental market, whereas first-time home buyers and emptynesters increasingly turned to the condominium market in 2012.At year end, multi-family starts for rental tenure numbered 844 units, four per cent more than in 2011, while multifamily starts for ownership tenure more than doubled totalling 1,092 units.