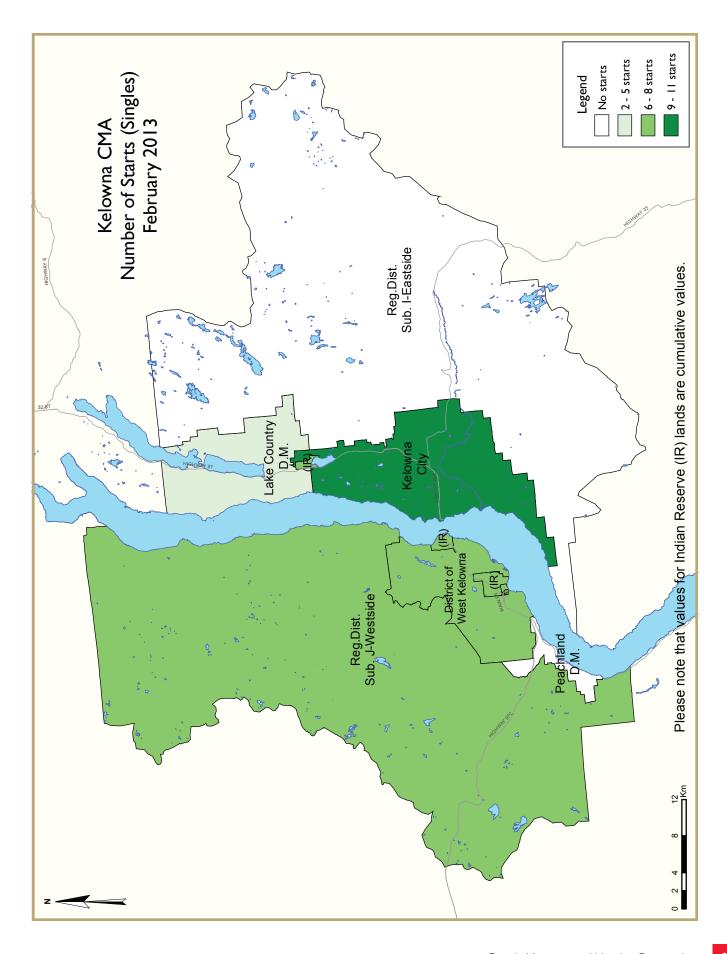

## February New Home Construction

The Kelowna Census Metropolitan Area (CMA) recorded 50 housing starts in February 2013 compared to 27 housing starts in February 2012. Both multiple-family and single-detached starts were up compared to levels recorded a year ago.

|                              | Table I.I: |          |                      |        | y by Subn       | narket          |                             |                 |        |
|------------------------------|------------|----------|----------------------|--------|-----------------|-----------------|-----------------------------|-----------------|--------|
|                              |            |          | February             |        |                 |                 |                             |                 |        |
|                              |            |          | Owne                 |        |                 |                 | Ren                         | tal             |        |
|                              |            | Freehold |                      |        | Condominium     |                 |                             |                 | Total* |
|                              | Single     | Semi     | Row, Apt.<br>& Other | Single | Row and<br>Semi | Apt. &<br>Other | Single,<br>Semi, and<br>Row | Apt. &<br>Other | Total  |
| STARTS                       |            |          |                      |        |                 |                 |                             |                 |        |
| Kelowna City                 |            |          |                      |        |                 |                 |                             |                 |        |
| February 2013                | 10         | 2        | 0                    | 0      | 4               | 0               | 1                           | 0               | 17     |
| February 2012                | - 11       | 4        | 0                    | 0      | 0               | 0               | 0                           | - 1             | 16     |
| Lake Country D.M.            |            |          |                      |        |                 |                 |                             |                 |        |
| February 2013                | 2          | 0        | 0                    | 0      | 0               | 0               | 0                           | I               | 3      |
| February 2012                | 3          | 0        | 0                    | 0      | 0               | 0               | 0                           | 0               | 3      |
| District of West Kelowna     |            |          |                      |        |                 |                 |                             |                 |        |
| February 2013                | 7          | 2        | 0                    | 0      | 0               | 0               | 0                           | 0               | 9      |
| February 2012                | 3          | 0        | 0                    | 0      | 0               | 0               | 0                           | 0               | 3      |
| Peachland D.M.               |            |          |                      |        |                 |                 |                             |                 |        |
| February 2013                | 0          | 0        | 0                    | 0      | 4               | 0               | 0                           | 0               | 4      |
| February 2012                | 0          | 0        | 0                    | 0      | 0               | 0               | 0                           | 0               | 0      |
| Reg. Dist. Sub. J - Westside |            |          |                      |        |                 |                 |                             |                 |        |
| February 2013                | 7          | 0        | 0                    | 0      | 0               | 0               | 0                           | 0               | 7      |
| February 2012                | 2          | 0        | 0                    | 0      | 0               | 0               | 0                           | 0               | 2      |
| Reg. Dist. Sub. I - Eastside |            |          |                      |        |                 |                 |                             |                 |        |
| February 2013                | 0          | 0        | 0                    | 0      | 0               | 0               | 0                           | 0               | 0      |
| February 2012                | 0          | 0        | 0                    | 0      | 0               | 0               | 0                           | 0               | 0      |
| Indian Reserves              |            |          |                      |        |                 |                 |                             |                 |        |
| February 2013                | 6          | 4        | 0                    | 0      | 0               | 0               | 0                           | 0               | 10     |
| February 2012                | 3          | 0        | 0                    | 0      | 0               | 0               | 0                           | 0               | 3      |
| Kelowna CMA                  |            |          |                      |        |                 |                 |                             |                 |        |
| February 2013                | 32         | 8        | 0                    | 0      | 8               | 0               | 1                           | ı               | 50     |
| February 2012                | 22         | 4        | 0                    | 0      | 0               | 0               | 0                           | I               | 27     |