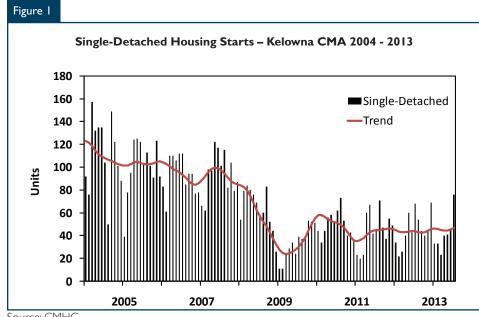

# July New Home Construction

Housing starts in the Kelowna Census Metropolitan Area (CMA) were trending at 813 units in July compared to 751 units in June. The trend is a six month moving average of the monthly seasonally adjusted annual rates (SAAR)<sup>1</sup> of housing starts. The standalone monthly SAAR was 1,189 units in July 2013, up from 808 units in June 2013.

Actual housing starts totaled 120 homes in July 2013 compared to 81 housing starts in July 2012. Both single-detached and multiple family starts were up from a year earlier with higher levels of multi-family construction accounting for most of the increase. While July multiple-family starts included a small rental apartment, builders of multiple-family homes remain focused on lower density projects including semidetached homes and townhouses.