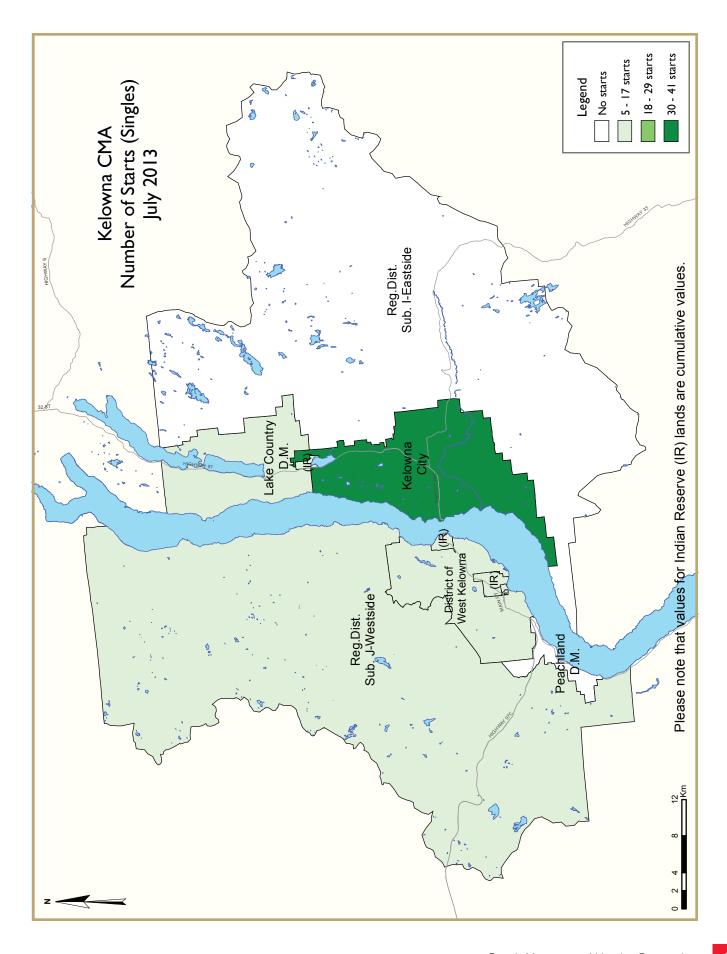

monthly SAAR was 1,189 units in July 2013, up from 808 units in June 2013.

Actual housing starts totaled 120 homes in July 2013 compared to 81 housing starts in July 2012. Both single-detached and multiple family starts were up from a year earlier with higher levels of multi-family construction accounting for most of the increase. While July multiple-family starts included a small rental apartment, builders of multiple-family homes remain focused on lower density projects including semidetached homes and townhouses.

Declining inventories of new, completed and unoccupied single-detached and multiple-family homes contributed to July's increase in new home construction. In July, the combined inventory of single-detached and multiple-family units was at their lowest level since mid 2008.













## HOUSING NOW REPORT TABLES

#### Available in ALL reports:

- I Housing Starts (SAAR and Trend)
- I.I Housing Activity Summary of CMA
- 2 Starts by Submarket and by Dwelling Type Current Month or Quarter
- 2.1 Starts by Submarket and by Dwelling Type Year-to-Date
- 3 Completions by Submarket and by Dwelling Type Current Month or Quarter
- 3.1 Completions by Submarket and by Dwelling Type Year-to-Date
- 4 Absorbed Single-Detached Units by Price Range
- 5 MLS® Residential Activity
- 6 Economic Indicators

#### **Available in SELECTED Reports:**

- 1.2 Housing Activity Summary by Submarket
- 1.3 History of Housing Activity (once a year)
- 2.2 Starts by Submarket, by Dwelling Type and by Intended Market Current Month or Quarter
- 2.3 Starts by Submarket, by Dwelling Type and by Int