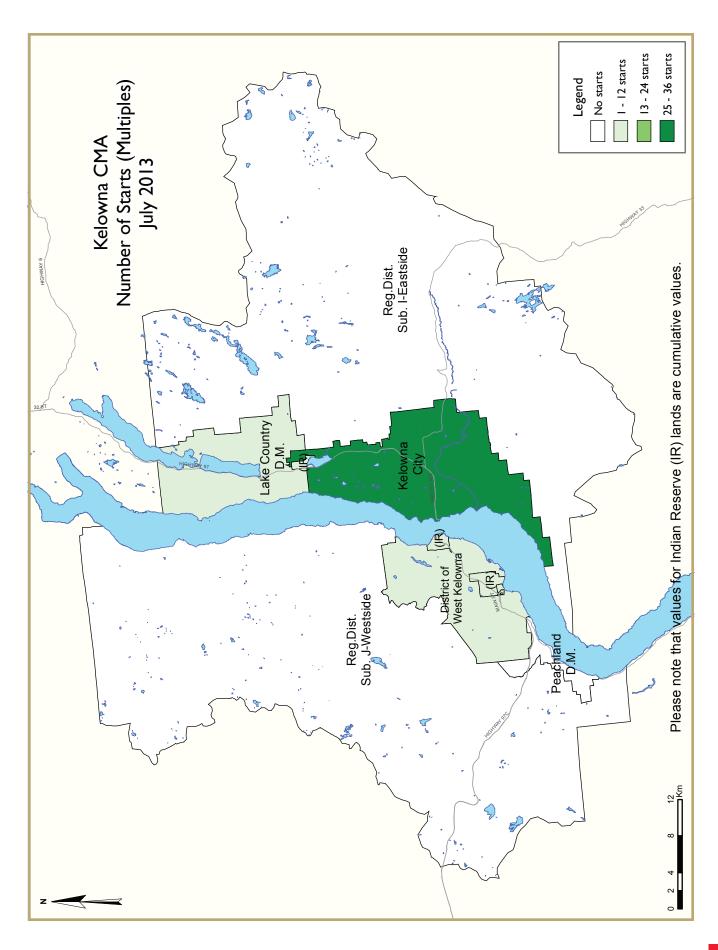

e monthly SAAR was 1,189 units in July 2013, up from 808 units in June 2013.

Actual housing starts totaled 120 homes in July 2013 compared to 81 housing starts in July 2012. Both single-detached and multiple family starts were up from a year earlier with higher levels of multi-family construction accounting for most of the increase. While July multiple-family starts included a small rental apartment, builders of multiple-family homes remain focused on lower density projects including semidetached homes and townhouses.

Declining inventories of new, completed and unoccupied single-detached and multiple-family homes contributed to July's increase in new home construction. In July, the combined inventory of single-detached and multiple-family units was at their lowest level since mid 2008.













## HOUSING NOW REPORT TABLES

#### Available in ALL reports:

- I Housing Starts (SAAR and Trend)
- I.I Housing Activity Summary of CMA
- 2 Starts by Submarket and by Dwelling Type Current Month or Quarter
- 2.1 Starts by Submarket and by Dwelling Type Year-to-Date
- 3 Completions by Submarket and by Dwelling Type Current Month or Quarter
- 3.1 Completions by Submarket and by Dwelling Type Year-to-Date
- 4 Absorbed Single-Detached Units by Price Range
- 5 MLS® Residential Activity
- 6 Economic Indicators

#### **Available in SELECTED Reports:**

- 1.2 Housing Activity Summary by Submarket
- 1.3 History of Housing Activity (once a year)
- 2.2 Starts by Submarket, by Dwelling Type and by Intended Market Current Month or Quarter
- 2.3 Starts by Submarket, by Dwelling Type and by I