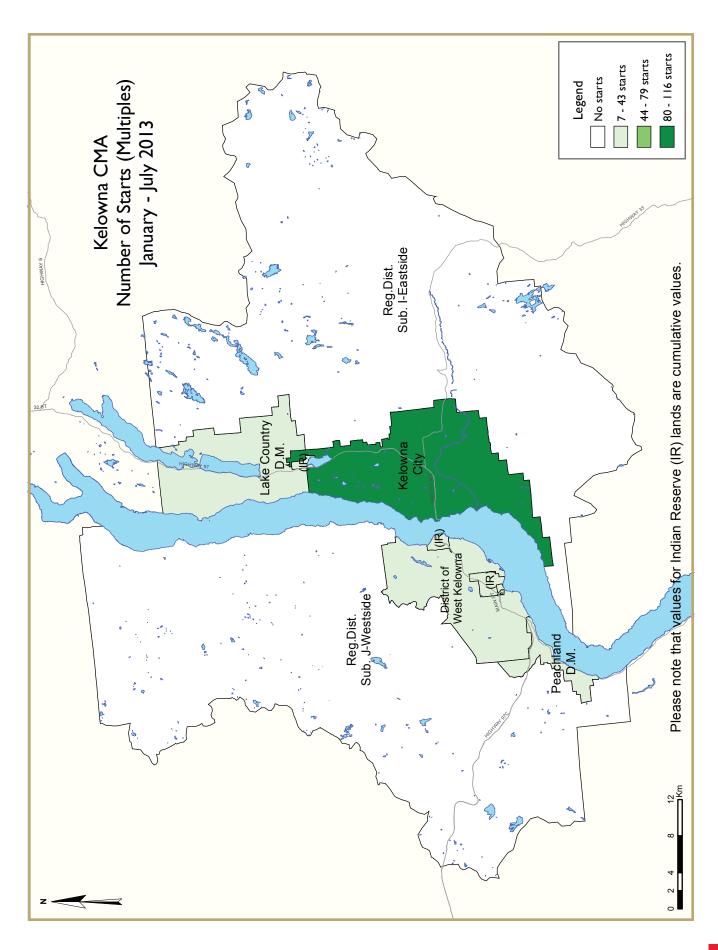

Actual housing starts totaled 120 homes in July 2013 compared to 81 housing starts in July 2012. Both single-detached and multiple family starts were up from a year earlier with higher levels of multi-family construction accounting for most of the increase. While July multiple-family starts included a small rental apartment, builders of multiple-family homes remain focused on lower density projects including semidetached homes and townhouses.