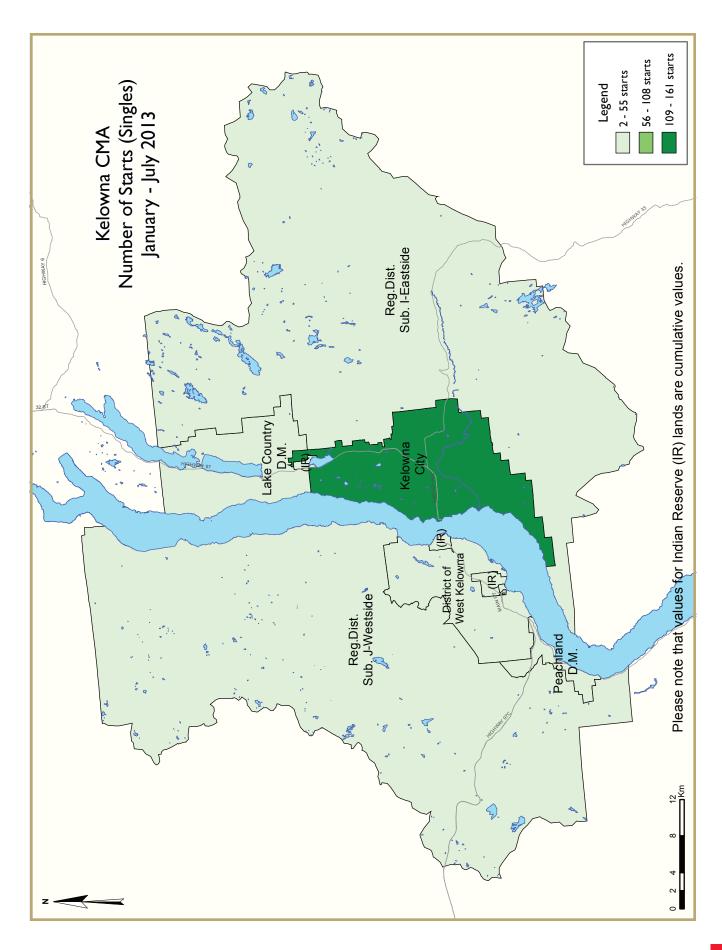

Actual housing starts totaled 120 homes in July 2013 compared to 81 housing starts in July 2012. Both single-detached and multiple family starts were up from a year earlier with higher levels of multi-family construction accounting for most of the increase. While July multiple-family starts included a small rental apartment, builders of multiple-family homes remain focused on lower density projects including semidetached homes and townhouses.