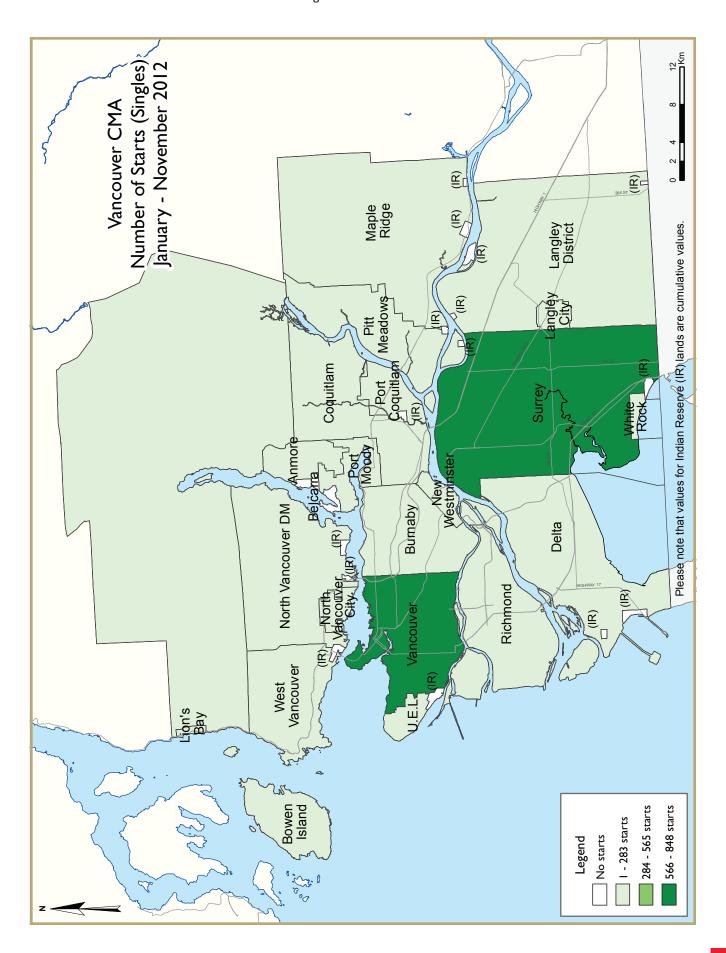

During the first eleven months of the year, there were fewer single detached home starts and more multiple-family starts than last year. Construction started on 220 single detached homes

and 1,020 multiple-family homes in November. Multiple-family housing starts were mostly in the cities of Vancouver, Surrey and West Vancouver.