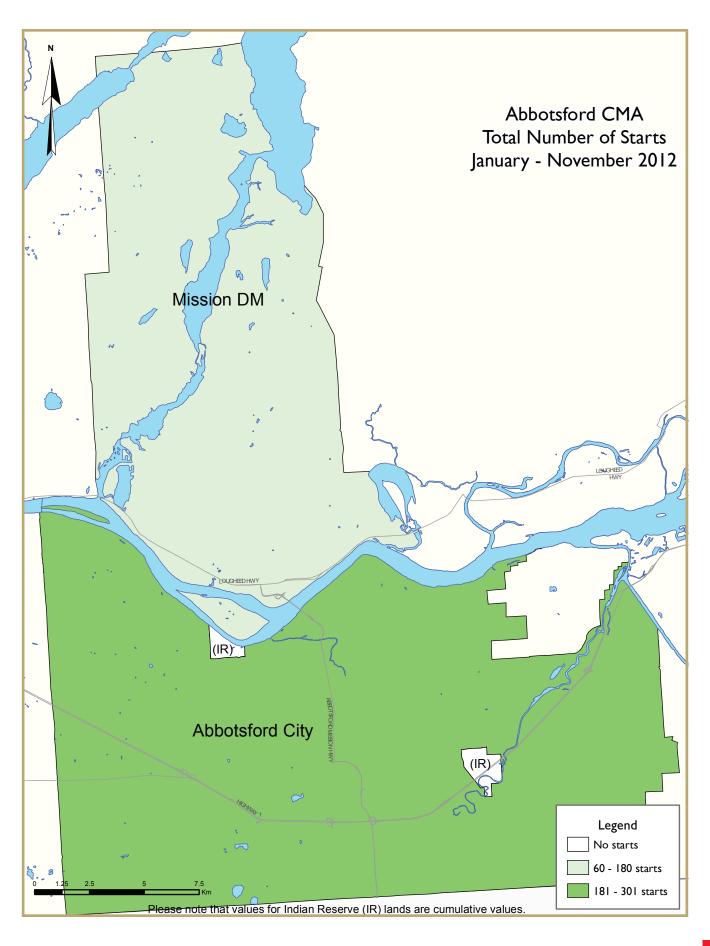

The Abbotsford-Mission CMA had 30 housing starts in November, two thirds were multiple-family starts. The year-to-date housing starts in the CMA totalled 361 units, compared to 513 units a year ago.

Source: CMHC Housing Starts Survey