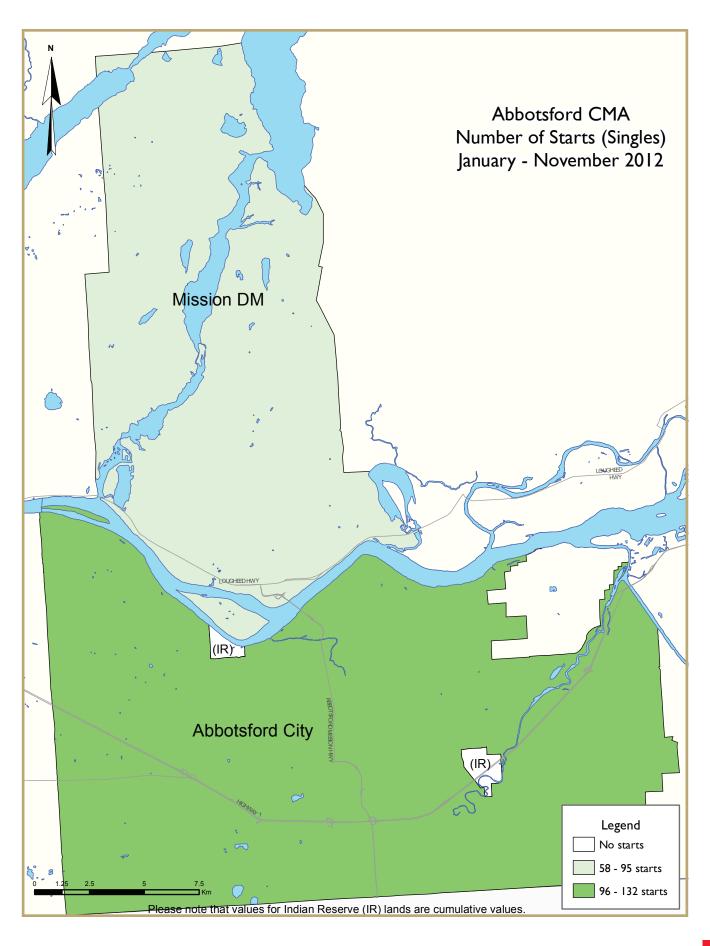

The Abbotsford-Mission CMA had 30 housing starts in November, two thirds were multiple-family starts. The year-to-date housing starts in the CMA totalled 361 units, compared to 513 units a year ago.

Source: CMHC Housing Starts Survey