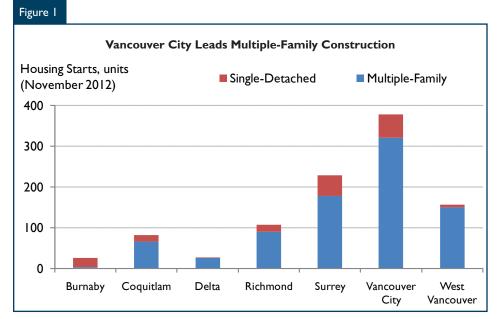

During the first eleven months of the year, there were fewer single detached home starts and more multiple-family starts than last year. Construction started on 220 single detached homes

and 1,020 multiple-family homes in November. Multiple-family housing starts were mostly in the cities of Vancouver, Surrey and West Vancouver.