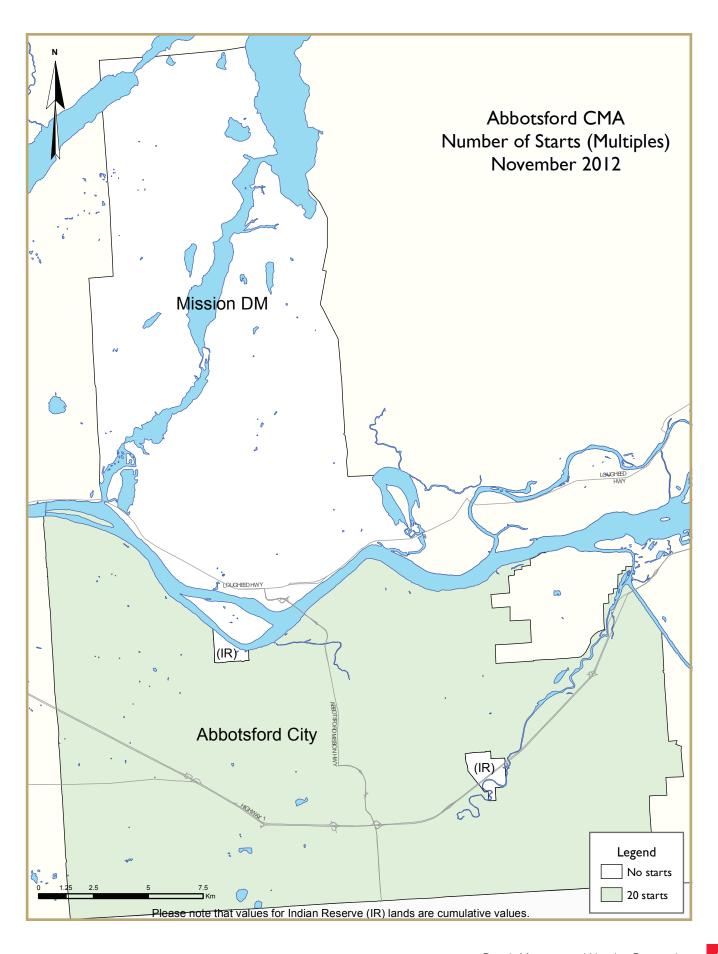

The Abbotsford-Mission CMA had 30 housing starts in November, two thirds were multiple-family starts. The year-to-date housing starts in the CMA totalled 361 units, compared to 513 units a year ago.

Source: CMHC Housing Starts Survey