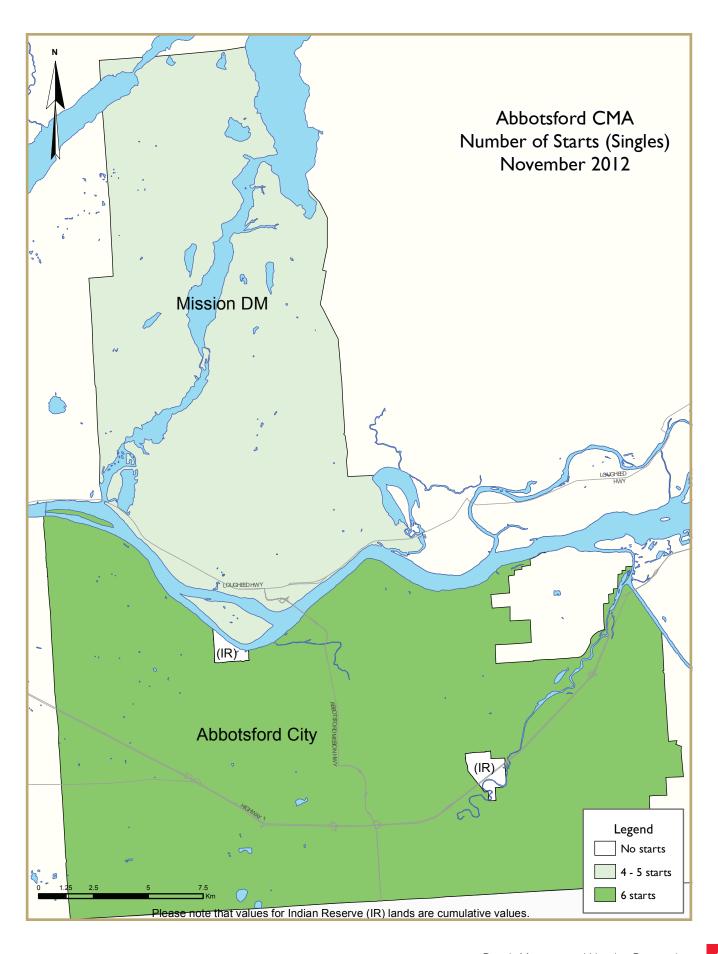

The Abbotsford-Mission CMA had 30 housing starts in November, two thirds were multiple-family starts. The year-to-date housing starts in the CMA totalled 361 units, compared to 513 units a year ago.

Source: CMHC Housing Starts Survey