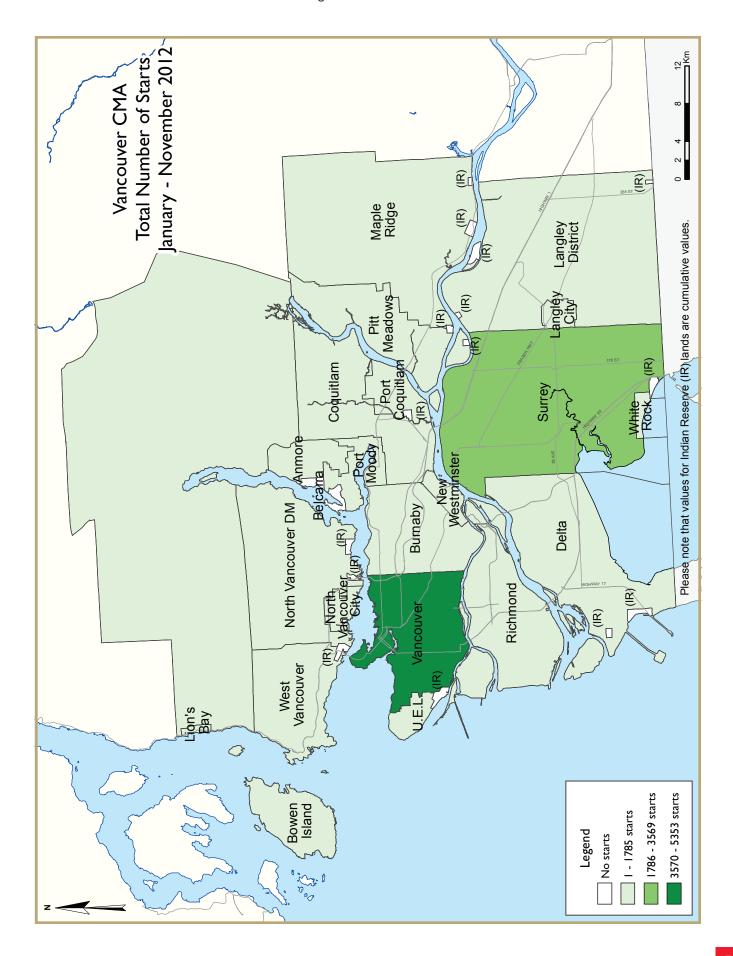

## Vancouver CMA New Construction

The Vancouver Census Metropolitan Area (CMA) recorded 1,240 housing starts in November 2012, bringing the year-to-date total to 17,840, higher than the 16,668 housing starts recorded in the same period last year.