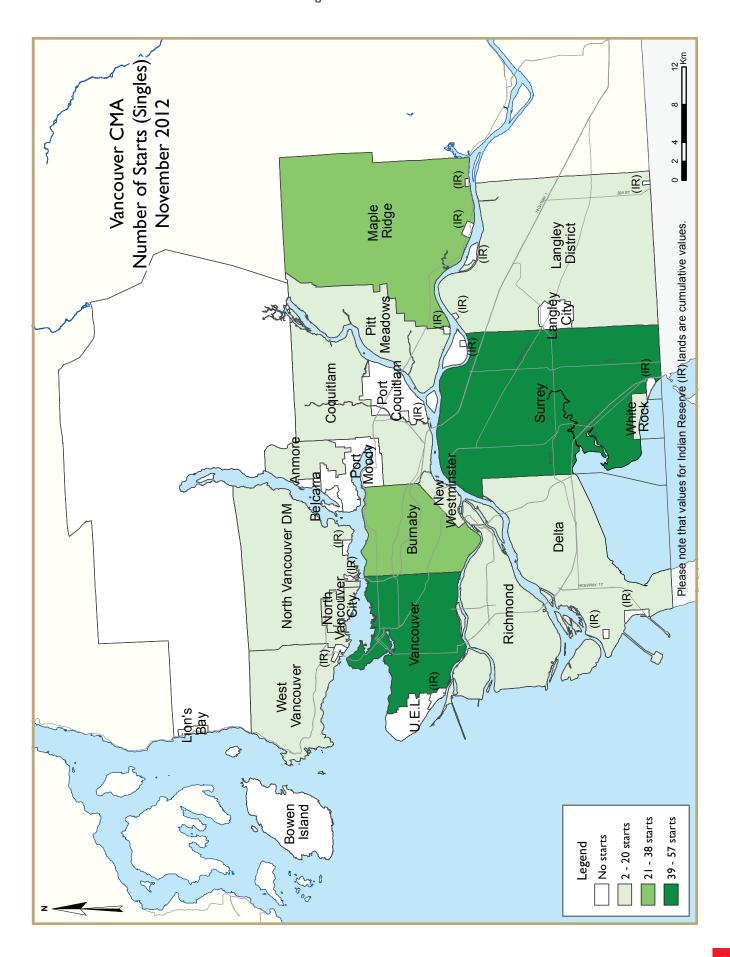

During the first eleven months of the year, there were fewer single detached home starts and more multiple-family starts than last year. Construction started on 220 single detached homes

and 1,020 multiple-family homes in November. Multiple-family housing starts were mostly in the cities of Vancouver, Surrey and West Vancouver.