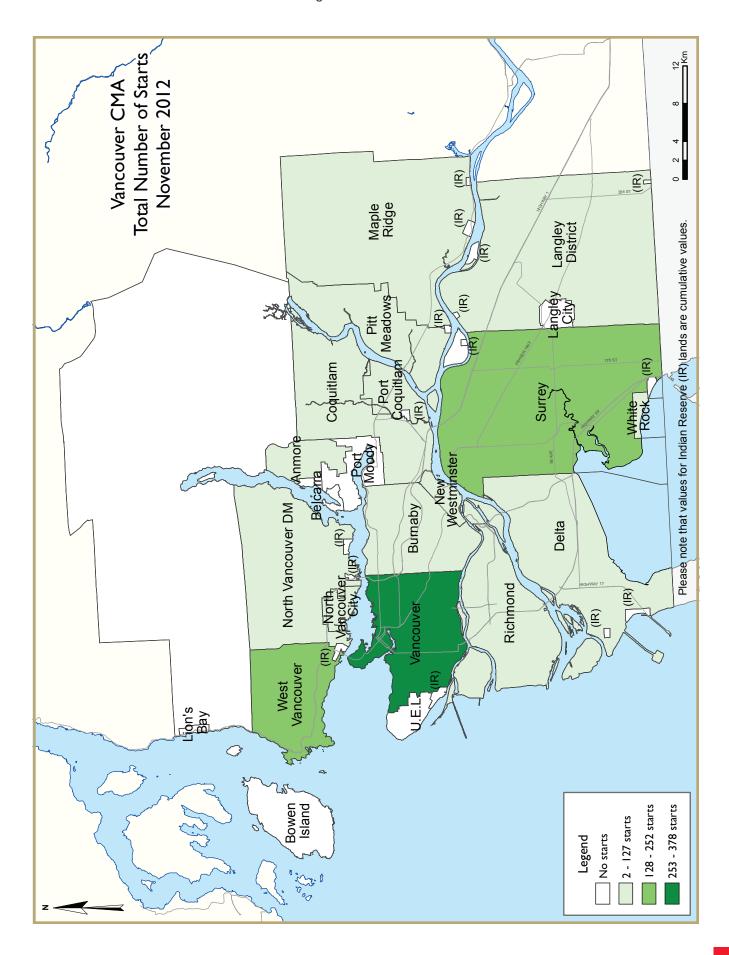

## Vancouver CMA New Construction

The Vancouver Census Metropolitan Area (CMA) recorded 1,240 housing starts in November 2012, bringing the year-to-date total to 17,840, higher than the 16,668 housing starts recorded in the same period last year.

During the first eleven months of the year, there were fewer single detached home starts and more multiple-family starts than last year. Construction started on 220 single detached homes

and 1,020 multiple-family homes in November. Multiple-family housing starts were mostly in the cities of Vancouver, Surrey and West Vancouver.