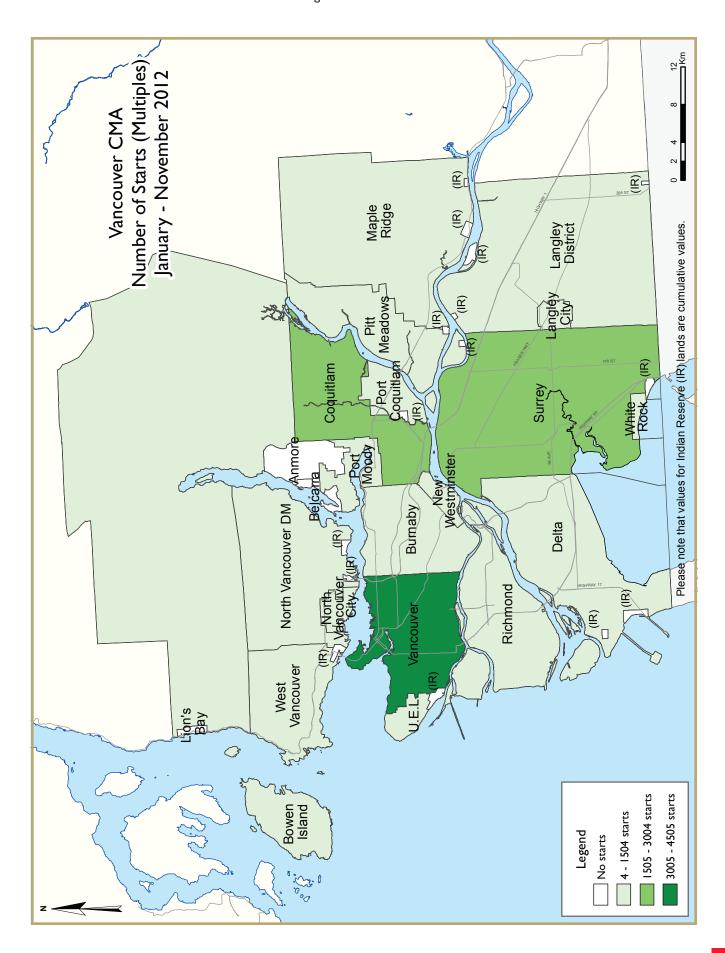

During the first eleven months of the year, there were fewer single detached home starts and more multiple-family starts than last year. Construction started on 220 single detached homes

and 1,020 multiple-family homes in November. Multiple-family housing starts were mostly in the cities of Vancouver, Surrey and West Vancouver.