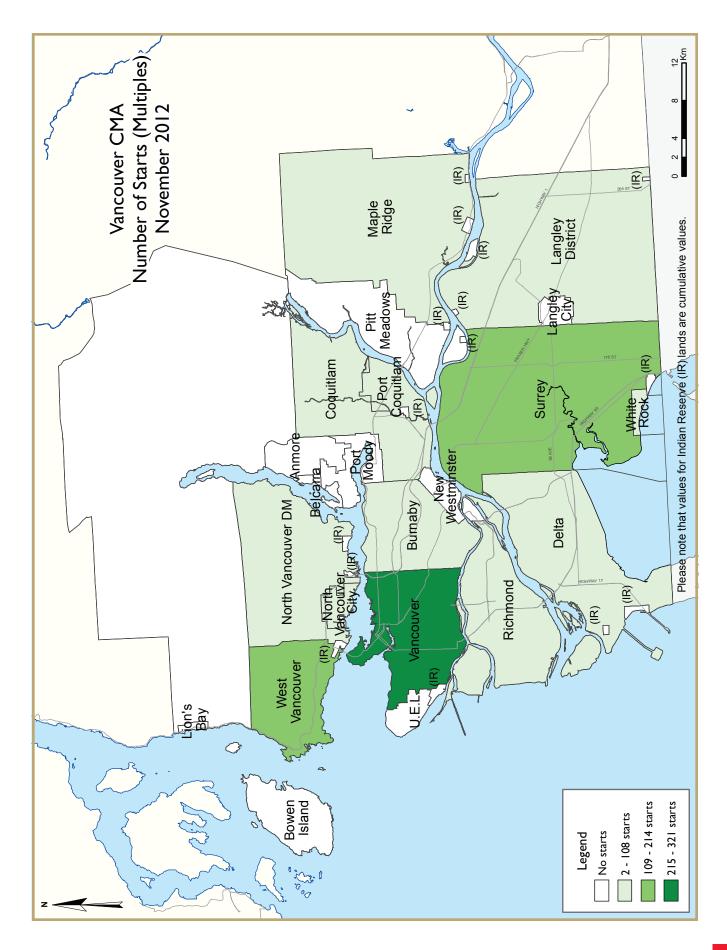

During the first eleven months of the year, there were fewer single detached home starts and more multiple-family starts than last year. Construction started on 220 single detached homes

and 1,020 multiple-family homes in November. Multiple-family housing starts were mostly in the cities of Vancouver, Surrey and West Vancouver.