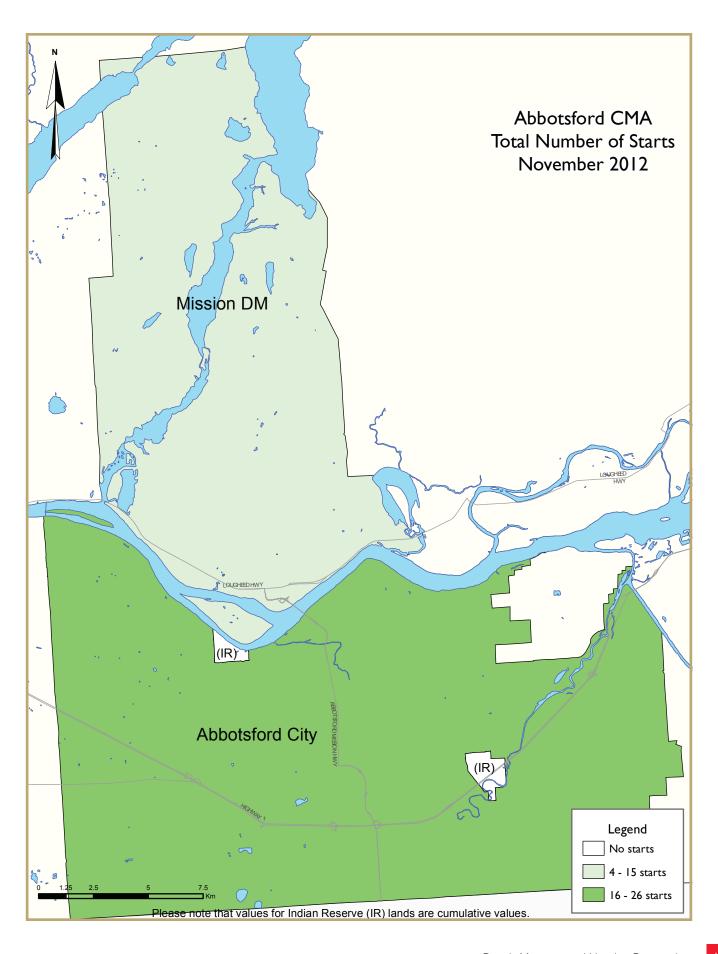

The Abbotsford-Mission CMA had 30 housing starts in November, two thirds were multiple-family starts. The year-to-date housing starts in the CMA totalled 361 units, compared to 513 units a year ago.

Source: CMHC Housing Starts Survey