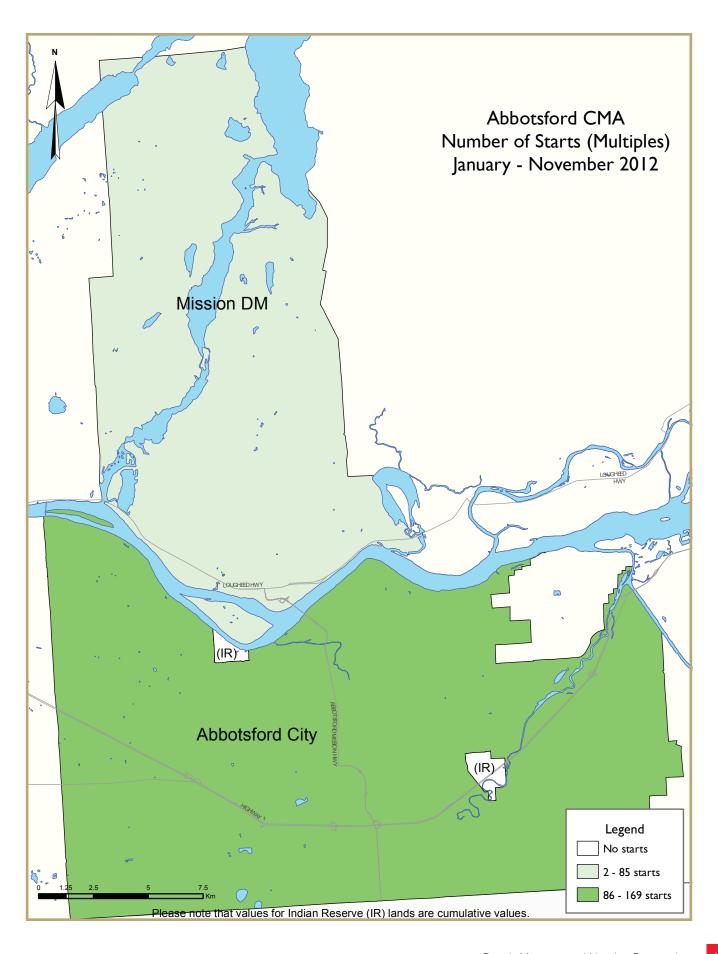

The Abbotsford-Mission CMA had 30 housing starts in November, two thirds were multiple-family starts. The year-to-date housing starts in the CMA totalled 361 units, compared to 513 units a year ago.

Source: CMHC Housing Starts Survey